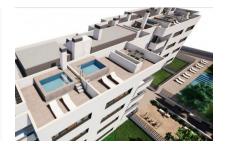

The complex consists of 19 living units distributed over 4 levels, with 33 external parking spaces with pre-installation for electric vehicle charging points.

On the ground level there are 2 staircases, 2 lifts, and 4 apartments each with terrace and garden. Distributed over each of the 3 upper levels are 5 apartments, accessible via stairs or the lifts. On the roof there is a communal area for installations, and for 5 private terraces which belong to the 3rd. floor apartments, with pre-installation for a pool.

The communal external area includes a pool, a large sun terrace, the garden, and a childrens' playground for the younger occupants.