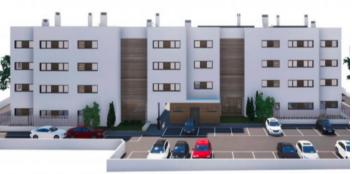

The complex consists of 19 living units distributed over 4 levels, with 33 external parking spaces with pre-installation for electric vehicle charging points.

On the ground level there are 2 staircases, 2 lifts, and 4 apartments each with terrace and garden. Distributed over each of the 3 upper levels are 5 apartments, accessible via stairs or the lifts. On the roof there is a communal area for installations, and for 5 private terraces which belong to the 3rd. floor apartments, with pre-installation for a pool.