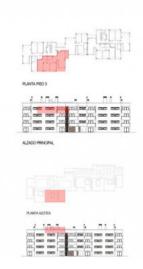

The complex consists of 19 living units distributed over 4 levels, with 33 external parking spaces with pre-installation for electric vehicle charging points.

On the ground level there are 2 staircases, 2 lifts, and 4 apartments each with terrace and garden. Distributed over each of the 3 upper levels are 5 apartments, accessible via stairs or the lifts. On the roof there is a communal area for installations, and for 5 private terraces which belong to the 3rd. floor apartments, with pre-installation for a pool.