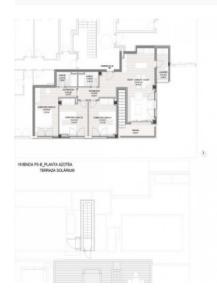

# New residential complex with communal pool & playground in Cala Ratjada - penthouse with private pool

living space: 167 m<sup>2</sup> Zwembad:

Slaapkamers: 3 LABEL\_ENERGIEKLA c

Badkamer: 2 SSE:

Terras/Balkon:

The complex consists of 19 living units distributed over 4 levels, with 33 external parking spaces with pre-installation for electric vehicle charging points.

On the ground level there are 2 staircases, 2 lifts, and 4 apartments each with terrace and garden. Distributed over each of the 3 upper levels are 5 apartments, accessible via stairs or the lifts. On the roof there is a communal area for installations, and for 5 private terraces which belong to the 3rd. floor apartments, with pre-installation for a pool.