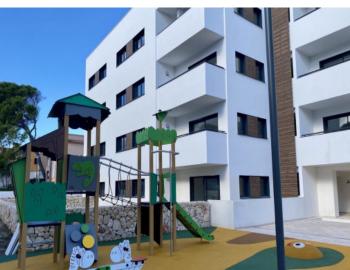

The communal external area includes a pool, a large sun terrace, the garden, and a childrens' playground for the younger occupants.