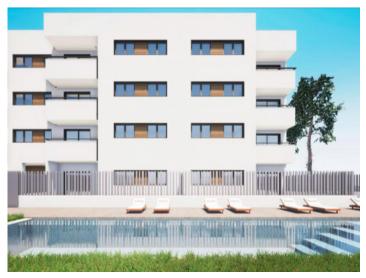

#### **Objektbeschrijving:**

This exclusive, newly-built project is under construction in a prime location on the north coast of Mallorca, only a few steps from the sea and the idyllic beaches of the immediate area. It presents a wonderful combination of modern architecture, well-considered design, and high-quality interior specifications.

The complex consists of 19 living units distributed over 4 levels, with 33 external parking spaces with pre-installation for electric vehicle charging points.

On the ground level there are 2 staircases, 2 lifts, and 4 apartments each with terrace and garden. Distributed over each of the 3 upper levels are 5 apartments, accessible via stairs or the lifts. On the roof there is a communal area for installations, and for 5 private terraces which belong to the 3rd. floor apartments, with pre-installation for a pool.

The communal external area includes a pool, a large sun terrace, the garden, and a childrens' playground for the younger occupants.