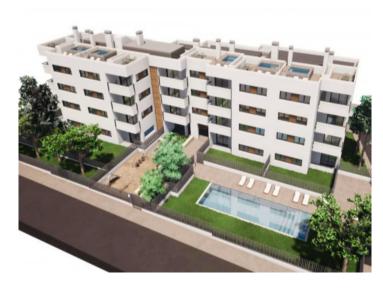

The complex consists of 19 living units distributed over 4 levels, with 33 external parking spaces with pre-installation for electric vehicle charging points.

On the ground level there are 2 staircases, 2 lifts, and 4 apartments each with terrace and garden. Distributed over each of the 3 upper levels are 5 apartments, accessible via stairs or the lifts. On the roof there is a communal area for installations, and for 5 private terraces which belong to the 3rd. floor apartments, with pre-installation for a pool.

The communal external area includes a pool, a large sun terrace, the garden, and a childrens' playground for the younger occupants.