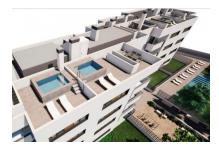

The complex consists of 19 living units distributed over 4 levels, with 33 external parking spaces with pre-installation for electric vehicle charging points.

On the ground level there are 2 staircases, 2 lifts, and 4 apartments each with terrace and garden. Distributed over each of the 3 upper levels are 5 apartments, accessible via stairs or the lifts. On the roof there is a communal area for installations, and for 5 private terraces which belong to the 3rd. floor apartments, with pre-installation for a pool.

The communal external area includes a pool, a large sun terrace, the garden, and a childrens' playground for the younger occupants.