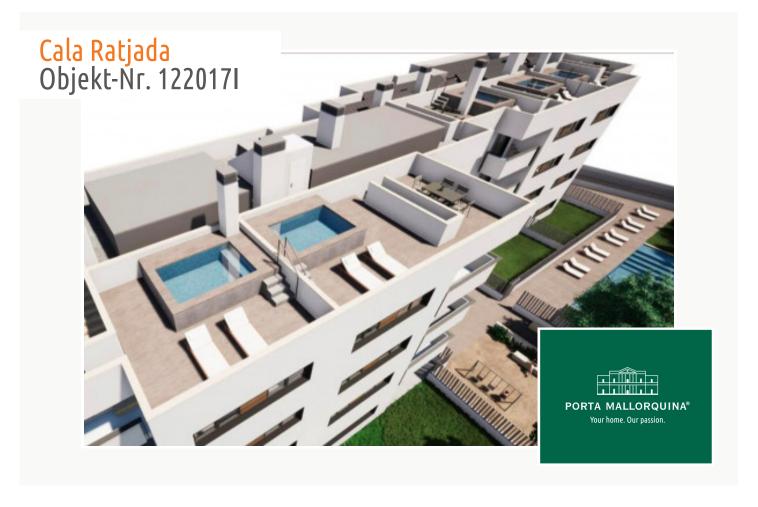

The complex consists of 19 living units distributed over 4 levels, with 33 external parking spaces with pre-installation for electric vehicle charging points.

On the ground level there are 2 staircases, 2 lifts, and 4 apartments each with terrace and garden. Distributed over each of the 3 upper levels are 5 apartments, accessible via stairs or the lifts. On the roof there is a communal area for installations, and for 5 private terraces which belong to the 3rd. floor apartments, with pre-installation for a pool.

The communal external area includes a pool, a large sun terrace, the garden, and a childrens' playground for the younger occupants.