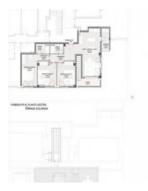

# New residential complex with communal pool & playground in Cala Ratjada - penthouse with private pool

living space: 167 m<sup>2</sup> Zwembad:

Slaapkamers: 3 LABEL\_ENERGIEKLA c

Badkamer: 2 SSE:

Terras/Balkon: