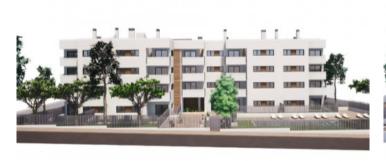

The complex consists of 19 living units distributed over 4 levels, with 33 external parking spaces with pre-installation for electric vehicle charging points.

On the ground level there are 2 staircases, 2 lifts, and 4 apartments each with terrace and garden. Distributed over each of the 3 upper levels are 5 apartments, accessible via stairs or the lifts. On the roof there is a communal area for installations, and for 5 private terraces which belong to the 3rd. floor apartments, with pre-installation for a pool.

The communal external area includes a pool, a large sun terrace, the garden, and a childrens' playground for the younger occupants.