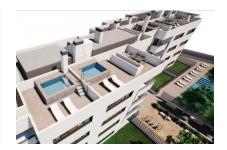

The complex consists of 19 living units distributed over 4 levels, with 33 external parking spaces with pre-installation for electric vehicle charging points.

On the ground level there are 2 staircases, 2 lifts, and 4 apartments each with terrace and garden. Distributed over each of the 3 upper levels are 5 apartments, accessible via stairs or the lifts. On the roof there is a communal area for installations, and for 5 private terraces which belong to the 3rd. floor apartments, with pre-installation for a pool.

The communal external area includes a pool, a large sun terrace, the garden, and a childrens' playground for the younger occupants.