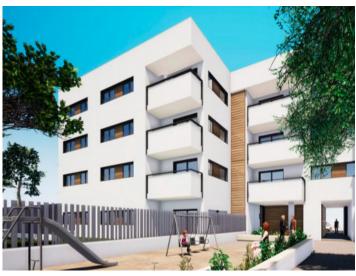

#### **Objektbeschrijving:**

This exclusive, newly-built project is under construction in a prime location on the north coast of Mallorca, only a few steps from the sea and the idyllic beaches of the immediate area. It presents a wonderful combination of modern architecture, well-considered design, and high-quality interior specifications.

The complex consists of 19 living units distributed over 4 levels, with 33 external parking spaces with pre-installation for electric vehicle charging points.

On the ground level there are 2 staircases, 2 lifts, and 4 apartments each with terrace and garden. Distributed over each of the 3 upper levels are 5 apartments, accessible via stairs or the lifts. On the roof there is a communal area for installations, and for 5 private terraces which belong to the 3rd. floor apartments, with pre-installation for a pool.