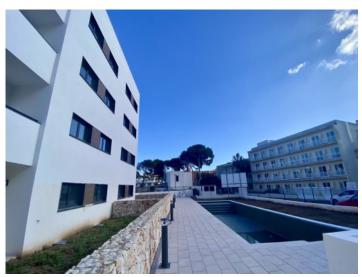

The communal external area includes a pool, a large sun terrace, the garden, and a childrens' playground for the younger occupants.