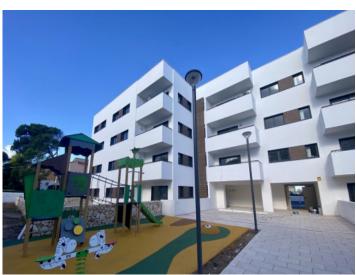

The complex consists of 19 living units distributed over 4 levels, with 33 external parking spaces with pre-installation for electric vehicle charging points.

On the ground level there are 2 staircases, 2 lifts, and 4 apartments each with terrace and garden. Distributed over each of the 3 upper levels are 5 apartments, accessible via stairs or the lifts. On the roof there is a communal area for installations, and for 5 private terraces which belong to the 3rd. floor apartments, with pre-installation for a pool.

The communal external area includes a pool, a large sun terrace, the garden, and a childrens' playground for the younger occupants.