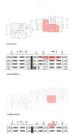

| Escala de la calificación energética | Consumo de energia<br>kWh/m² año | Emisiones<br>kg CO <sub>2</sub> /m² año |
|--------------------------------------|----------------------------------|-----------------------------------------|
| A más eficiente                      |                                  |                                         |
| В                                    |                                  |                                         |
| C                                    | 34.88                            | 10.84                                   |
| D                                    |                                  |                                         |
| E                                    |                                  |                                         |
| F                                    |                                  |                                         |
| <b>G</b> menos eficiente             | •                                |                                         |