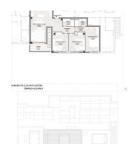

# New residential complex with community pool and children's playground in Cala Ratjada - penthouse with private pool

living space: 165 m<sup>2</sup> Zwembad:

Slaapkamers: 3 LABEL\_ENERGIEKLA c

Badkamer: 2 SSE:

The complex consists of 19 living units distributed over 4 levels, with 33 external parking spaces with pre-installation for electric vehicle charging points.

On the ground level there are 2 staircases, 2 lifts, and 4 apartments each with terrace and garden. Distributed over each of the 3 upper levels are 5 apartments, accessible via stairs or the lifts. On the roof there is a communal area for installations, and for 5 private terraces which belong to the 3rd. floor apartments, with pre-installation for a pool.