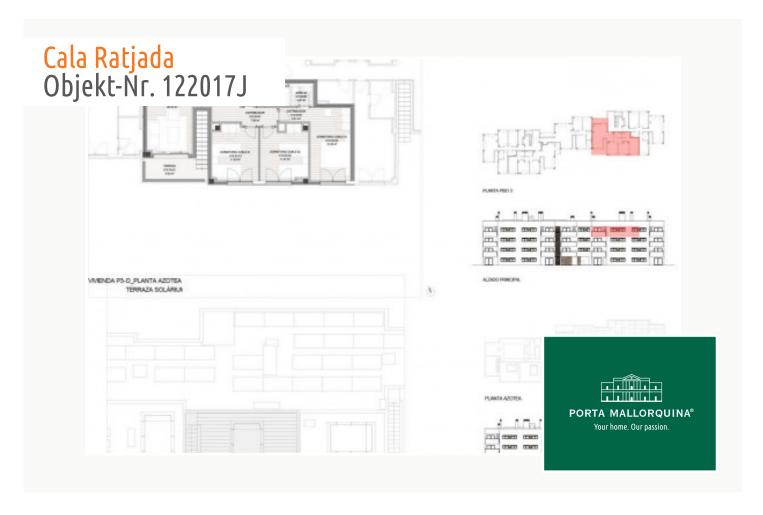

The complex consists of 19 living units distributed over 4 levels, with 33 external parking spaces with pre-installation for electric vehicle charging points.

On the ground level there are 2 staircases, 2 lifts, and 4 apartments each with terrace and garden. Distributed over each of the 3 upper levels are 5 apartments, accessible via stairs or the lifts. On the roof there is a communal area for installations, and for 5 private terraces which belong to the 3rd. floor apartments, with pre-installation for a pool.

The communal external area includes a pool, a large sun terrace, the garden, and a childrens' playground for the younger occupants.