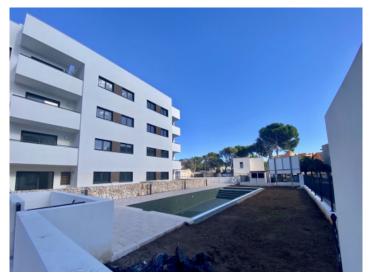

The communal external area includes a pool, a large sun terrace, the garden, and a childrens' playground for the younger occupants.