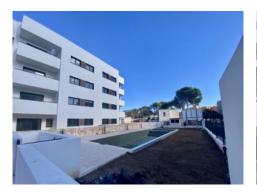

The complex consists of 19 living units distributed over 4 levels, with 33 external parking spaces with pre-installation for electric vehicle charging points.

On the ground level there are 2 staircases, 2 lifts, and 4 apartments each with terrace and garden. Distributed over each of the 3 upper levels are 5 apartments, accessible via stairs or the lifts. On the roof there is a communal area for installations, and for 5 private terraces which belong to the 3rd. floor apartments, with pre-installation for a pool.

The communal external area includes a pool, a large sun terrace, the garden, and a childrens' playground for the younger occupants.