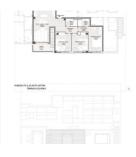

# New residential complex with community pool and children's playground in Cala Ratjada - penthouse with private pool

living space: 165 m<sup>2</sup> Zwembad:

Slaapkamers: 3 LABEL\_ENERGIEKLA c

Badkamer: 2 SSE:

The complex consists of 19 living units distributed over 4 levels, with 33 external parking spaces with pre-installation for electric vehicle charging points.

On the ground level there are 2 staircases, 2 lifts, and 4 apartments each with terrace and garden. Distributed over each of the 3 upper levels are 5 apartments, accessible via stairs or the lifts. On the roof there is a communal area for installations, and for 5 private terraces which belong to the 3rd. floor apartments, with pre-installation for a pool.

The communal external area includes a pool, a large sun terrace, the garden, and a childrens' playground for the younger occupants.