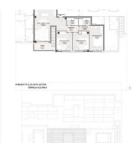

# New residential complex with community pool and children's playground in Cala Ratjada - penthouse with private pool

living space: 165 m<sup>2</sup> Zwembad:

Slaapkamers: 3 LABEL\_ENERGIEKLA c

Badkamer: 2 SSE:

The complex consists of 19 living units distributed over 4 levels, with 33 external parking spaces with pre-installation for electric vehicle charging points.

On the ground level there are 2 staircases, 2 lifts, and 4 apartments each with terrace and garden. Distributed over each of the 3 upper levels are 5 apartments, accessible via stairs or the lifts. On the roof there is a communal area for installations, and for 5 private terraces which belong to the 3rd. floor apartments, with pre-installation for a pool.

The communal external area includes a pool, a large sun terrace, the garden, and a childrens' playground for the younger occupants.