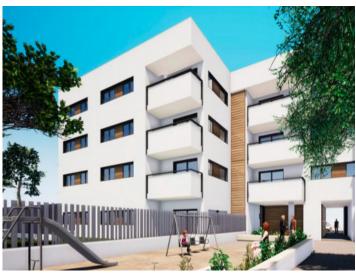

The communal external area includes a pool, a large sun terrace, the garden, and a childrens' playground for the younger occupants.