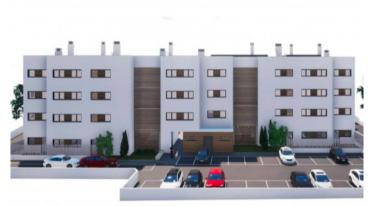

#### Objektbeschrijving:

This exclusive, newly-built project is under construction in a prime location on the north coast of Mallorca, only a few steps from the sea and the idyllic beaches of the immediate area. It presents a wonderful combination of modern architecture, well-considered design, and high-quality interior specifications.

The complex consists of 19 living units distributed over 4 levels, with 33 external parking spaces with pre-installation for electric vehicle charging points.

On the ground level there are 2 staircases, 2 lifts, and 4 apartments each with terrace and garden. Distributed over each of the 3 upper levels are 5 apartments, accessible via stairs or the lifts. On the roof there is a communal area for installations, and for 5 private terraces which belong to the 3rd. floor apartments, with pre-installation for a pool.