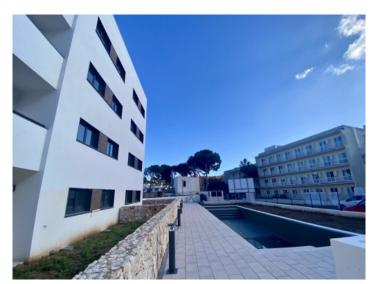

#### Objektbeschrijving:

This exclusive, newly-built project is under construction in a prime location on the north coast of Mallorca, only a few steps from the sea and the idyllic beaches of the immediate area. It presents a wonderful combination of modern architecture, well-considered design, and high-quality interior specifications.

The complex consists of 19 living units distributed over 4 levels, with 33 external parking spaces with pre-installation for electric vehicle charging points.

On the ground level there are 2 staircases, 2 lifts, and 4 apartments each with terrace and garden. Distributed over each of the 3 upper levels are 5 apartments, accessible via stairs or the lifts. On the roof there is a communal area for installations, and for 5 private terraces which belong to the 3rd. floor apartments, with pre-installation for a pool.

The communal external area includes a pool, a large sun terrace, the garden, and a childrens' playground for the younger occupants.