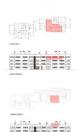

| Escala de la calificación energética | Consumo de energia<br>kWh/m² año | Emisiones<br>kg CO <sub>2</sub> /m² año |
|--------------------------------------|----------------------------------|-----------------------------------------|
| A más eficiente                      |                                  |                                         |
| В                                    |                                  |                                         |
| C                                    | 34.88                            | 10.84                                   |
| D                                    |                                  |                                         |
| E                                    |                                  |                                         |
| F                                    |                                  |                                         |
| <b>G</b> menos eficiente             | •                                |                                         |