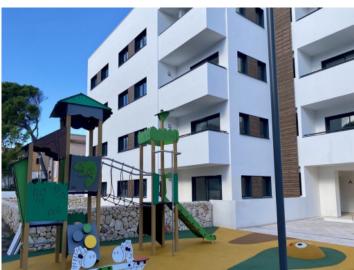

The communal external area includes a pool, a large sun terrace, the garden, and a childrens' playground for the younger occupants.