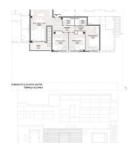

# New residential complex with community pool and children's playground in Cala Ratjada - penthouse with private pool

living space: 165 m<sup>2</sup> Zwembad:

Slaapkamers: 3 LABEL\_ENERGIEKLA c

Badkamer: 2 SSE:

The complex consists of 19 living units distributed over 4 levels, with 33 external parking spaces with pre-installation for electric vehicle charging points.

On the ground level there are 2 staircases, 2 lifts, and 4 apartments each with terrace and garden. Distributed over each of the 3 upper levels are 5 apartments, accessible via stairs or the lifts. On the roof there is a communal area for installations, and for 5 private terraces which belong to the 3rd. floor apartments, with pre-installation for a pool.