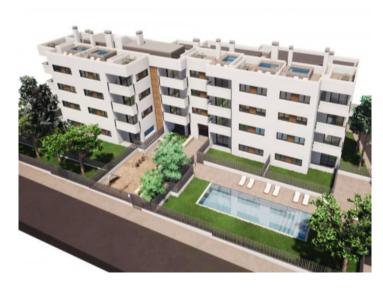

The communal external area includes a pool, a large sun terrace, the garden, and a childrens' playground for the younger occupants.