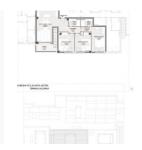

# New residential complex with community pool and children's playground in Cala Ratjada - penthouse with private pool

living space: 165 m<sup>2</sup> Zwembad:

Slaapkamers: 3 LABEL\_ENERGIEKLA c

Badkamer: 2 SSE:

The complex consists of 19 living units distributed over 4 levels, with 33 external parking spaces with pre-installation for electric vehicle charging points.

On the ground level there are 2 staircases, 2 lifts, and 4 apartments each with terrace and garden. Distributed over each of the 3 upper levels are 5 apartments, accessible via stairs or the lifts. On the roof there is a communal area for installations, and for 5 private terraces which belong to the 3rd. floor apartments, with pre-installation for a pool.

The communal external area includes a pool, a large sun terrace, the garden, and a childrens' playground for the younger occupants.