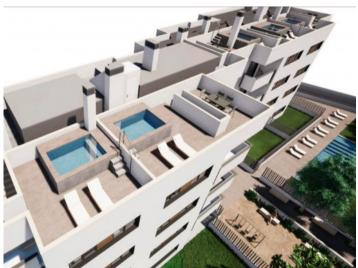

The complex consists of 19 living units distributed over 4 levels, with 33 external parking spaces with pre-installation for electric vehicle charging points.

On the ground level there are 2 staircases, 2 lifts, and 4 apartments each with terrace and garden. Distributed over each of the 3 upper levels are 5 apartments, accessible via stairs or the lifts. On the roof there is a communal area for installations, and for 5 private terraces which belong to the 3rd. floor apartments, with pre-installation for a pool.

The communal external area includes a pool, a large sun terrace, the garden, and a childrens' playground for the younger occupants.