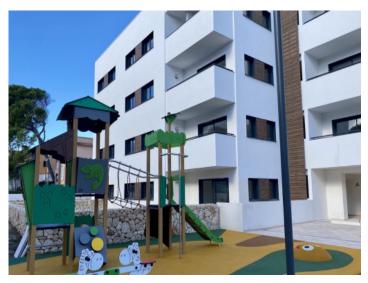

The complex consists of 19 living units distributed over 4 levels, with 33 external parking spaces with pre-installation for electric vehicle charging points.

On the ground level there are 2 staircases, 2 lifts, and 4 apartments each with terrace and garden. Distributed over each of the 3 upper levels are 5 apartments, accessible via stairs or the lifts. On the roof there is a communal area for installations, and for 5 private terraces which belong to the 3rd. floor apartments, with pre-installation for a pool.

The communal external area includes a pool, a large sun terrace, the garden, and a childrens' playground for the younger occupants.