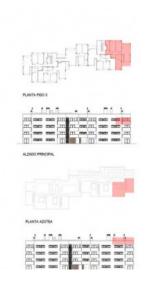

The complex consists of 19 living units distributed over 4 levels, with 33 external parking spaces with pre-installation for electric vehicle charging points.

On the ground level there are 2 staircases, 2 lifts, and 4 apartments each with terrace and garden. Distributed over each of the 3 upper levels are 5 apartments, accessible via stairs or the lifts. On the roof there is a communal area for installations, and for 5 private terraces which belong to the 3rd. floor apartments, with pre-installation for a pool.