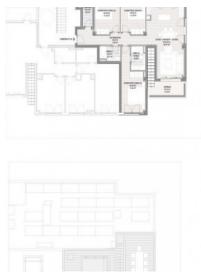

The complex consists of 19 living units distributed over 4 levels, with 33 external parking spaces with pre-installation for electric vehicle charging points.

On the ground level there are 2 staircases, 2 lifts, and 4 apartments each with terrace and garden. Distributed over each of the 3 upper levels are 5 apartments, accessible via stairs or the lifts. On the roof there is a communal area for installations, and for 5 private terraces which belong to the 3rd. floor apartments, with pre-installation for a pool.