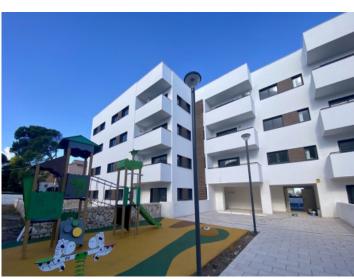

The complex consists of 19 living units distributed over 4 levels, with 33 external parking spaces with pre-installation for electric vehicle charging points.

On the ground level there are 2 staircases, 2 lifts, and 4 apartments each with terrace and garden. Distributed over each of the 3 upper levels are 5 apartments, accessible via stairs or the lifts. On the roof there is a communal area for installations, and for 5 private terraces which belong to the 3rd. floor apartments, with pre-installation for a pool.

The communal external area includes a pool, a large sun terrace, the garden, and a childrens' playground for the younger occupants.

#### Locatie en omgeving:

Cala Ratjada was formerly a fishing village which has been developed as one of the most popular tourist centres of Mallorca. Some very nice beaches and bays belong to this village, in summer time the village is very lively and busy and offers a lot of cafés, restaurants, biergardens etc. Also many sporting activities such as diving, horse riding, tennis, golf and cycling are available.