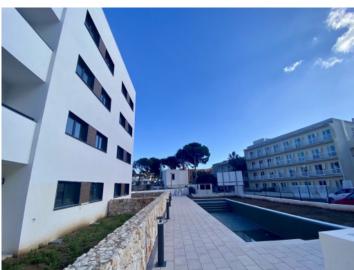

The complex consists of 19 living units distributed over 4 levels, with 33 external parking spaces with pre-installation for electric vehicle charging points.

On the ground level there are 2 staircases, 2 lifts, and 4 apartments each with terrace and garden. Distributed over each of the 3 upper levels are 5 apartments, accessible via stairs or the lifts. On the roof there is a communal area for installations, and for 5 private terraces which belong to the 3rd. floor apartments, with pre-installation for a pool.

The communal external area includes a pool, a large sun terrace, the garden, and a childrens' playground for the younger occupants.