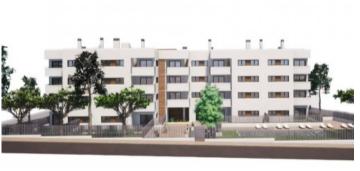

The complex consists of 19 living units distributed over 4 levels, with 33 external parking spaces with pre-installation for electric vehicle charging points.

On the ground level there are 2 staircases, 2 lifts, and 4 apartments each with terrace and garden. Distributed over each of the 3 upper levels are 5 apartments, accessible via stairs or the lifts. On the roof there is a communal area for installations, and for 5 private terraces which belong to the 3rd. floor apartments, with pre-installation for a pool.