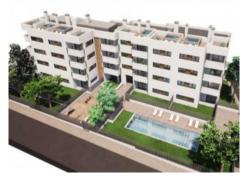

The complex consists of 19 living units distributed over 4 levels, with 33 external parking spaces with pre-installation for electric vehicle charging points.

On the ground level there are 2 staircases, 2 lifts, and 4 apartments each with terrace and garden. Distributed over each of the 3 upper levels are 5 apartments, accessible via stairs or the lifts. On the roof there is a communal area for installations, and for 5 private terraces which belong to the 3rd. floor apartments, with pre-installation for a pool.

The communal external area includes a pool, a large sun terrace, the garden, and a childrens' playground for the younger occupants.