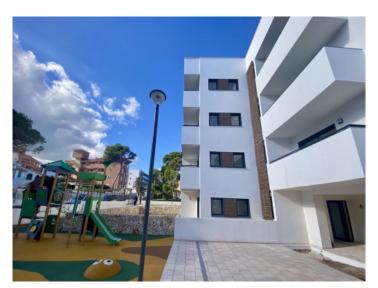

The complex consists of 19 living units distributed over 4 levels, with 33 external parking spaces with pre-installation for electric vehicle charging points.

On the ground level there are 2 staircases, 2 lifts, and 4 apartments each with terrace and garden. Distributed over each of the 3 upper levels are 5 apartments, accessible via stairs or the lifts. On the roof there is a communal area for installations, and for 5 private terraces which belong to the 3rd. floor apartments, with pre-installation for a pool.

The communal external area includes a pool, a large sun terrace, the garden, and a childrens' playground for the younger occupants.