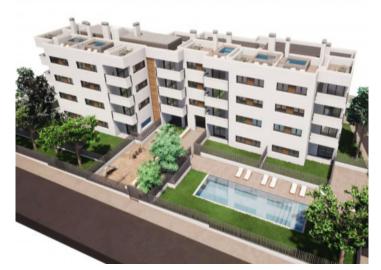

#### **Objektbeschrijving:**

This exclusive, newly-built project is under construction in a prime location on the north coast of Mallorca, only a few steps from the sea and the idyllic beaches of the immediate area. It presents a wonderful combination of modern architecture, well-considered design, and high-quality interior specifications.

The complex consists of 19 living units distributed over 4 levels, with 33 external parking spaces with pre-installation for electric vehicle charging points.

On the ground level there are 2 staircases, 2 lifts, and 4 apartments each with terrace and garden. Distributed over each of the 3 upper levels are 5 apartments, accessible via stairs or the lifts. On the roof there is a communal area for installations, and for 5 private terraces which belong to the 3rd. floor apartments, with pre-installation for a pool.

The communal external area includes a pool, a large sun terrace, the garden, and a childrens' playground for the younger occupants.