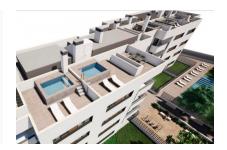

#### **Objektbeschrijving:**

This exclusive, newly-built project is under construction in a prime location on the north coast of Mallorca, only a few steps from the sea and the idyllic beaches of the immediate area. It presents a wonderful combination of modern architecture, well-considered design, and high-quality interior specifications.

The complex consists of 19 living units distributed over 4 levels, with 33 external parking spaces with pre-installation for electric vehicle charging points.

On the ground level there are 2 staircases, 2 lifts, and 4 apartments each with terrace and garden. Distributed over each of the 3 upper levels are 5 apartments, accessible via stairs or the lifts. On the roof there is a communal area for installations, and for 5 private terraces which belong to the 3rd. floor apartments, with pre-installation for a pool.

The communal external area includes a pool, a large sun terrace, the garden, and a childrens' playground for the younger occupants.