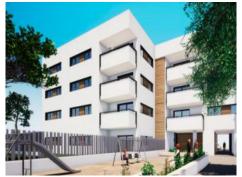

The complex consists of 19 living units distributed over 4 levels, with 33 external parking spaces with pre-installation for electric vehicle charging points.

On the ground level there are 2 staircases, 2 lifts, and 4 apartments each with terrace and garden. Distributed over each of the 3 upper levels are 5 apartments, accessible via stairs or the lifts. On the roof there is a communal area for installations, and for 5 private terraces which belong to the 3rd. floor apartments, with pre-installation for a pool.

The communal external area includes a pool, a large sun terrace, the garden, and a childrens' playground for the younger occupants.