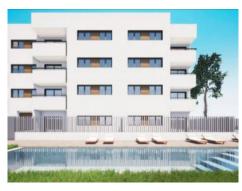

The complex consists of 19 living units distributed over 4 levels, with 33 external parking spaces with pre-installation for electric vehicle charging points.

On the ground level there are 2 staircases, 2 lifts, and 4 apartments each with terrace and garden. Distributed over each of the 3 upper levels are 5 apartments, accessible via stairs or the lifts. On the roof there is a communal area for installations, and for 5 private terraces which belong to the 3rd. floor apartments, with pre-installation for a pool.

The communal external area includes a pool, a large sun terrace, the garden, and a childrens' playground for the younger occupants.