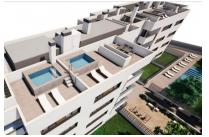

#### **Objektbeschrijving:**

This exclusive, newly-built project is under construction in a prime location on the north coast of Mallorca, only a few steps from the sea and the idyllic beaches of the immediate area. It presents a wonderful combination of modern architecture, well-considered design, and high-quality interior specifications.

The complex consists of 19 living units distributed over 4 levels, with 33 external parking spaces with pre-installation for electric vehicle charging points.

On the ground level there are 2 staircases, 2 lifts, and 4 apartments each with terrace and garden. Distributed over each of the 3 upper levels are 5 apartments, accessible via stairs or the lifts. On the roof there is a communal area for installations, and for 5 private terraces which belong to the 3rd. floor apartments, with pre-installation for a pool.

The communal external area includes a pool, a large sun terrace, the garden, and a childrens' playground for the younger occupants.