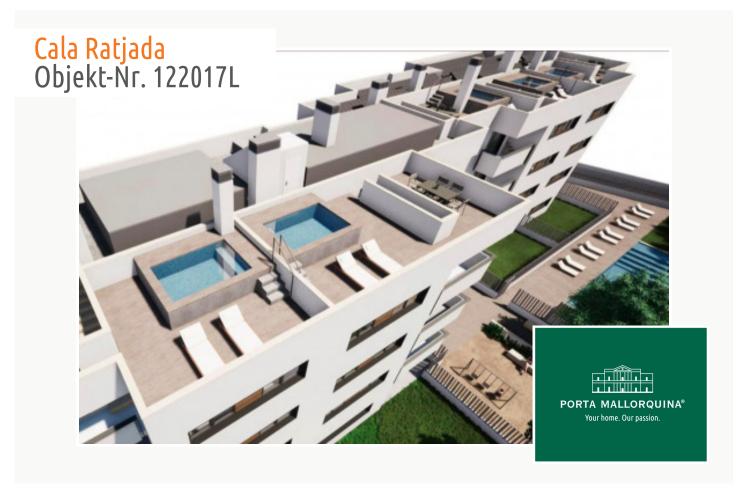

#### **Objektbeschrijving:**

This exclusive, newly-built project is under construction in a prime location on the north coast of Mallorca, only a few steps from the sea and the idyllic beaches of the immediate area. It presents a wonderful combination of modern architecture, well-considered design, and high-quality interior specifications.

The complex consists of 19 living units distributed over 4 levels, with 33 external parking spaces with pre-installation for electric vehicle charging points.

On the ground level there are 2 staircases, 2 lifts, and 4 apartments each with terrace and garden. Distributed over each of the 3 upper levels are 5 apartments, accessible via stairs or the lifts. On the roof there is a communal area for installations, and for 5 private terraces which belong to the 3rd. floor apartments, with pre-installation for a pool.

The communal external area includes a pool, a large sun terrace, the garden, and a childrens' playground for the younger occupants.