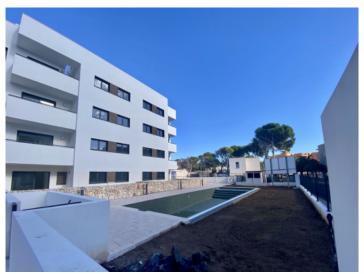

The complex consists of 19 living units distributed over 4 levels, with 33 external parking spaces with pre-installation for electric vehicle charging points.

On the ground level there are 2 staircases, 2 lifts, and 4 apartments each with terrace and garden. Distributed over each of the 3 upper levels are 5 apartments, accessible via stairs or the lifts. On the roof there is a communal area for installations, and for 5 private terraces which belong to the 3rd. floor apartments, with pre-installation for a pool.

The communal external area includes a pool, a large sun terrace, the garden, and a childrens' playground for the younger occupants.