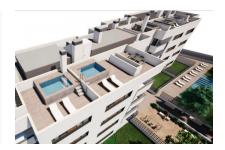

The complex consists of 19 living units distributed over 4 levels, with 33 external parking spaces with pre-installation for electric vehicle charging points.

On the ground level there are 2 staircases, 2 lifts, and 4 apartments each with terrace and garden. Distributed over each of the 3 upper levels are 5 apartments, accessible via stairs or the lifts. On the roof there is a communal area for installations, and for 5 private terraces which belong to the 3rd. floor apartments, with pre-installation for a pool.

The communal external area includes a pool, a large sun terrace, the garden, and a childrens' playground for the younger occupants.