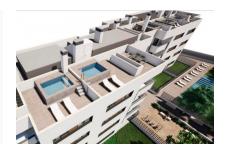

The complex consists of 19 living units distributed over 4 levels, with 33 external parking spaces with pre-installation for electric vehicle charging points.

On the ground level there are 2 staircases, 2 lifts, and 4 apartments each with terrace and garden. Distributed over each of the 3 upper levels are 5 apartments, accessible via stairs or the lifts. On the roof there is a communal area for installations, and for 5 private terraces which belong to the 3rd. floor apartments, with pre-installation for a pool.

The communal external area includes a pool, a large sun terrace, the garden, and a childrens' playground for the younger occupants.