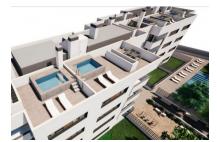

The complex consists of 19 living units distributed over 4 levels, with 33 external parking spaces with pre-installation for electric vehicle charging points.

On the ground level there are 2 staircases, 2 lifts, and 4 apartments each with terrace and garden. Distributed over each of the 3 upper levels are 5 apartments, accessible via stairs or the lifts. On the roof there is a communal area for installations, and for 5 private terraces which belong to the 3rd. floor apartments, with pre-installation for a pool.

The communal external area includes a pool, a large sun terrace, the garden, and a childrens' playground for the younger occupants.