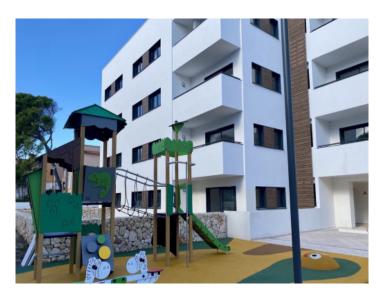

The communal external area includes a pool, a large sun terrace, the garden, and a childrens' playground for the younger occupants.