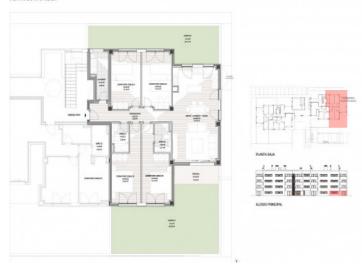

# New residential complex with communal pool and playground, Cala Ratjada - groundfloor with private garden

living space: 221 m<sup>2</sup> Zwembad:

Slaapkamers: 4 LABEL\_ENERGIEKLA c

Badkamer: 2 SSE:

Terras/Balkon:

The complex consists of 19 living units distributed over 4 levels, with 33 external parking spaces with pre-installation for electric vehicle charging points.

On the ground level there are 2 staircases, 2 lifts, and 4 apartments each with terrace and garden. Distributed over each of the 3 upper levels are 5 apartments, accessible via stairs or the lifts. On the roof there is a communal area for installations, and for 5 private terraces which belong to the 3rd. floor apartments, with pre-installation for a pool.