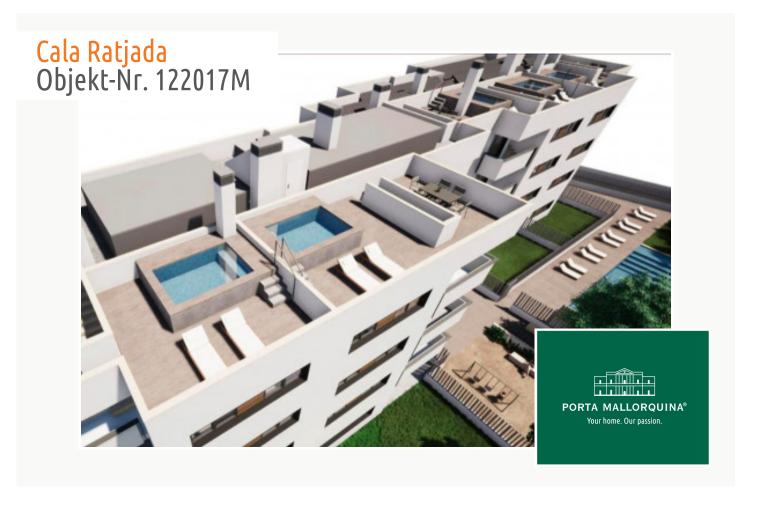

The complex consists of 19 living units distributed over 4 levels, with 33 external parking spaces with pre-installation for electric vehicle charging points.

On the ground level there are 2 staircases, 2 lifts, and 4 apartments each with terrace and garden. Distributed over each of the 3 upper levels are 5 apartments, accessible via stairs or the lifts. On the roof there is a communal area for installations, and for 5 private terraces which belong to the 3rd. floor apartments, with pre-installation for a pool.

The communal external area includes a pool, a large sun terrace, the garden, and a childrens' playground for the younger occupants.