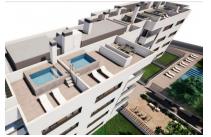

The complex consists of 19 living units distributed over 4 levels, with 33 external parking spaces with pre-installation for electric vehicle charging points.

On the ground level there are 2 staircases, 2 lifts, and 4 apartments each with terrace and garden. Distributed over each of the 3 upper levels are 5 apartments, accessible via stairs or the lifts. On the roof there is a communal area for installations, and for 5 private terraces which belong to the 3rd. floor apartments, with pre-installation for a pool.

The communal external area includes a pool, a large sun terrace, the garden, and a childrens' playground for the younger occupants.