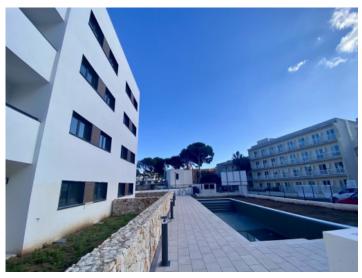

The complex consists of 19 living units distributed over 4 levels, with 33 external parking spaces with pre-installation for electric vehicle charging points.

On the ground level there are 2 staircases, 2 lifts, and 4 apartments each with terrace and garden. Distributed over each of the 3 upper levels are 5 apartments, accessible via stairs or the lifts. On the roof there is a communal area for installations, and for 5 private terraces which belong to the 3rd. floor apartments, with pre-installation for a pool.

The communal external area includes a pool, a large sun terrace, the garden, and a childrens' playground for the younger occupants.