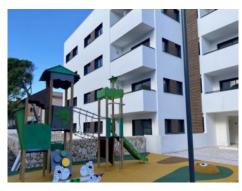

The communal external area includes a pool, a large sun terrace, the garden, and a childrens' playground for the younger occupants.