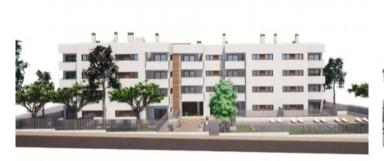

#### Objektbeschrijving:

This exclusive, newly-built project is under construction in a prime location on the north coast of Mallorca, only a few steps from the sea and the idyllic beaches of the immediate area. It presents a wonderful combination of modern architecture, well-considered design, and high-quality interior specifications.

The complex consists of 19 living units distributed over 4 levels, with 33 external parking spaces with pre-installation for electric vehicle charging points.

On the ground level there are 2 staircases, 2 lifts, and 4 apartments each with terrace and garden. Distributed over each of the 3 upper levels are 5 apartments, accessible via stairs or the lifts. On the roof there is a communal area for installations, and for 5 private terraces which belong to the 3rd. floor apartments, with pre-installation for a pool.