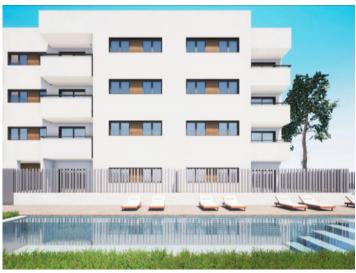

#### Objektbeschrijving:

This exclusive, newly-built project is under construction in a prime location on the north coast of Mallorca, only a few steps from the sea and the idyllic beaches of the immediate area. It presents a wonderful combination of modern architecture, well-considered design, and high-quality interior specifications.

The complex consists of 19 living units distributed over 4 levels, with 33 external parking spaces with pre-installation for electric vehicle charging points.

On the ground level there are 2 staircases, 2 lifts, and 4 apartments each with terrace and garden. Distributed over each of the 3 upper levels are 5 apartments, accessible via stairs or the lifts. On the roof there is a communal area for installations, and for 5 private terraces which belong to the 3rd. floor apartments, with pre-installation for a pool.

The communal external area includes a pool, a large sun terrace, the garden, and a childrens' playground for the younger occupants.