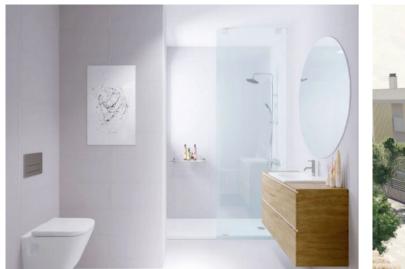

#### **Objektbeschrijving:**

This beautiful first-floor apartment is situated in Porto Cristo only approx. 700 metres from the lovely beach. Its living area of approx. 102.30 sqm includes 3 bedrooms and 2 bathrooms.

Further features include:

Bathrooms: White shower tray with non-slip synthetic-resin coating in white Bathtub Suspended washbasin and vanity unit Hanging WC with soft-close cover

Carpentry and aluminum work: Front door with spy-hole and security lock Video intercom system Fitted wardrobes with clothes rails, drawers and shelves Climalit glazing Sliding elements in the living/dining area Casement windows in the bedrooms