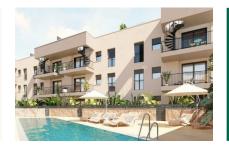

# Beautiful first-floor apartment for first occupancy in Porto Cristo

| living space:<br>Slaapkamers:<br>Badkamer: | 102 m²<br>3<br>2 | Zwembad:<br>LABEL_ENERGIEKLA<br>SSE: | ✓<br>b      |
|--------------------------------------------|------------------|--------------------------------------|-------------|
| Terras/Balkon:                             | $\checkmark$     |                                      |             |
| Uitzicht op zee:                           | -                | Prijs:                               | € 408.000,- |

#### **Objektbeschrijving:**

This beautiful first-floor apartment is situated in Porto Cristo only approx. 700 metres from the lovely beach. Its living area of approx. 102.30 sqm includes 3 bedrooms and 2 bathrooms.

The beautiful Mediterranean complex is comprised a total of 18 high-quality apartments, each with 2 or 3 bedrooms and 2 bathrooms. Each apartment has an underground parking space and a storage room. This first floor apartment has a terrace with a total area of approx. 52.00 sqm, divided into a covered terrace of 11.50 sqm, an open terrace with 29.94 sqm, and a private garden with an area of 10.33 sqm, all offering diverse development possibilities

Air conditioning, heating and hot water supply:

PORTA MALLORQUINA®

'All-in-one' high efficiency and comfort system with aerothermal heat pump Underfloor heating Air conditioning Heat pump for hot water

Further features: Lift from the underground garage Communal decalcification system Communal garden and pool Utility room