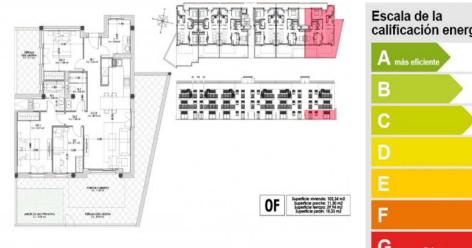

# Beautiful first-floor apartment for first occupancy in Porto Cristo

| living space:<br>Slaapkamers:<br>Badkamer: | 102 m²<br>3<br>2 | Zwembad:<br>LABEL_ENERGIEKLA<br>SSE: | ✓<br>b      |
|--------------------------------------------|------------------|--------------------------------------|-------------|
| Terras/Balkon:                             | $\checkmark$     |                                      |             |
| Uitzicht op zee:                           | -                | Prijs:                               | € 408.000,- |

The beautiful Mediterranean complex is comprised a total of 18 high-quality apartments, each with 2 or 3 bedrooms and 2 bathrooms. Each apartment has an underground parking space and a storage room. This first floor apartment has a terrace with a total area of approx. 52.00 sqm, divided into a covered terrace of 11.50 sqm, an open terrace with 29.94 sqm, and a private garden with an area of 10.33 sqm, all offering diverse development possibilities

PORTA MALLORQUINA • C./ CONQUISTADOR 8, 07001 PALMA TEL. +34 971 698 242 • INFO@PORTAMALLORQUINA.COM

PORTA MALLORQUINA® Your home. Our passion.

| Escala de la<br>calificación energética | Consumo de energia<br>kWh/m² año | Emisiones<br>kg CO <sub>2</sub> /m² año |  |
|-----------------------------------------|----------------------------------|-----------------------------------------|--|
| A más eficiente                         |                                  |                                         |  |
| В                                       | 31.06                            | 8.52                                    |  |
| С                                       |                                  |                                         |  |
| D                                       |                                  |                                         |  |
| E                                       |                                  |                                         |  |
| F                                       |                                  |                                         |  |
| G menos eficiente                       |                                  |                                         |  |