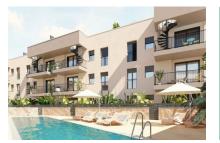

The beautiful Mediterranean complex is comprised a total of 18 high-quality apartments, each with 2 or 3 bedrooms and 2 bathrooms. Each apartment has an underground parking space and a storage room. This first floor apartment has a terrace with a total area of approx. 52.00 sqm, divided into a covered terrace of 11.50 sqm, an open terrace with 29.94 sqm, and a private garden with an area of 10.33 sqm, all offering diverse development possibilities

Air conditioning, heating and hot water supply:

PORTA MALLORQUINA®

'All-in-one' high efficiency and comfort system with aerothermal heat pump Underfloor heating Air conditioning Heat pump for hot water

Further features: Lift from the underground garage Communal decalcification system Communal garden and pool Utility room