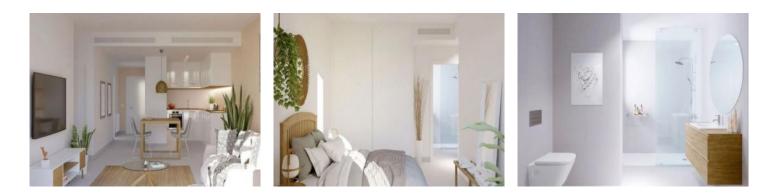

#### **Objektbeschrijving:**

This beautiful first-floor apartment is situated in Porto Cristo only approx. 700 metres from the lovely beach. Its living area of approx. 102.30 sqm includes 3 bedrooms and 2 bathrooms.

The beautiful Mediterranean complex is comprised a total of 18 high-quality apartments, each with 2 or 3 bedrooms and 2 bathrooms. Each apartment has an underground parking space and a storage room. This first floor apartment has a terrace with a total area of approx. 52.00 sqm, divided into a covered terrace of 11.50 sqm, an open terrace with 29.94 sqm, and a private garden with an area of 10.33 sqm, all offering diverse development possibilities

Further features include:

Bathrooms: White shower tray with non-slip synthetic-resin coating in white Bathtub Suspended washbasin and vanity unit Hanging WC with soft-close cover

Carpentry and aluminum work: Front door with spy-hole and security lock Video intercom system Fitted wardrobes with clothes rails, drawers and shelves Climalit glazing Sliding elements in the living/dining area Casement windows in the bedrooms