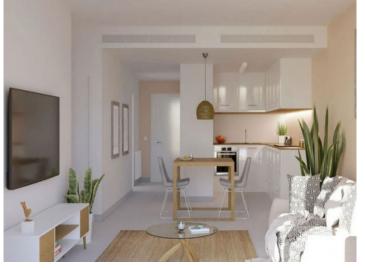

#### **Objektbeschrijving:**

This beautiful first-floor apartment is situated in Porto Cristo only approx. 700 metres from the lovely beach. Its living area of approx. 102.30 sqm includes 3 bedrooms and 2 bathrooms.

Further features include:

Bathrooms: White shower tray with non-slip synthetic-resin coating in white Bathtub Suspended washbasin and vanity unit Hanging WC with soft-close cover

Carpentry and aluminum work: Front door with spy-hole and security lock Video intercom system Fitted wardrobes with clothes rails, drawers and shelves Climalit glazing Sliding elements in the living/dining area Casement windows in the bedrooms