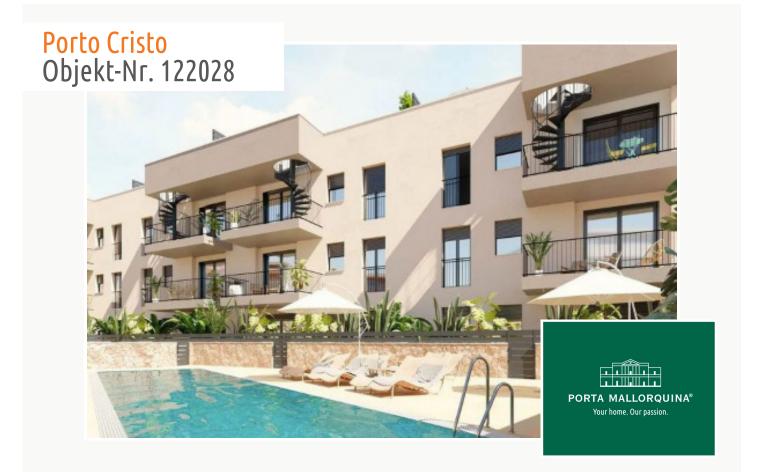

# Beautiful first-floor apartment for first occupancy in Porto Cristo

| living space:<br>Slaapkamers:<br>Badkamer: | 102 m²<br>3<br>2 | Zwembad:<br>LABEL_ENERGIEKLA<br>SSE: | ✓<br>b      |
|--------------------------------------------|------------------|--------------------------------------|-------------|
| Terras/Balkon:                             | $\checkmark$     |                                      |             |
| Uitzicht op zee:                           | -                | Prijs:                               | € 408.000,- |

#### **Objektbeschrijving:**

This beautiful first-floor apartment is situated in Porto Cristo only approx. 700 metres from the lovely beach. Its living area of approx. 102.30 sqm includes 3 bedrooms and 2 bathrooms.

The beautiful Mediterranean complex is comprised a total of 18 high-quality apartments, each with 2 or 3 bedrooms and 2 bathrooms. Each apartment has an underground parking space and a storage room. This first floor apartment has a terrace with a total area of approx. 52.00 sqm, divided into a covered terrace of 11.50 sqm, an open terrace with 29.94 sqm, and a private garden with an area of 10.33 sqm, all offering diverse development possibilities