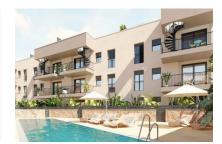

The beautiful Mediterranean complex is comprised a total of 18 high-quality apartments, each with 2 or 3 bedrooms and 2 bathrooms. Each apartment has an underground parking space and a storage room. This first floor apartment has a terrace with a total area of approx. 52.00 sqm, divided into a covered terrace of 11.50 sqm, an open terrace with 29.94 sqm, and a private garden with an area of 10.33 sqm, all offering diverse development possibilities

Air conditioning, heating and hot water supply:

PORTA MALLORQUINA®

'All-in-one' high efficiency and comfort system with aerothermal heat pump Underfloor heating Air conditioning Heat pump for hot water

Further features: Lift from the underground garage Communal decalcification system Communal garden and pool Utility room