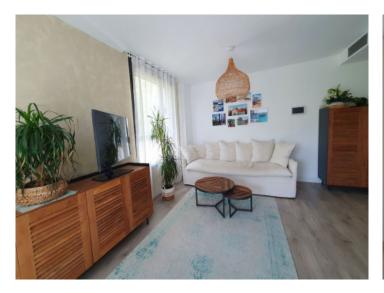

#### **Objektbeschrijving:**

This bright, south-west facing penthouse is finished with high-quality materials and has a constructed area of 100 sqm. It comprises 3 bedrooms and 2 bathrooms, with the master area featuring a dressing room and bathroom en suite, as well as a utility room. The spacious living/dining area with open-plan kitchen leads onto the 12 sqm balcony, from which a massive spiral staircase leads to the private 31 sqm roof terrace.