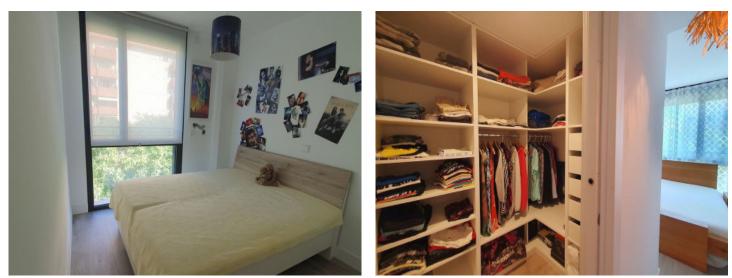

#### **Objektbeschrijving:**

This bright, south-west facing penthouse is finished with high-quality materials and has a constructed area of 100 sqm. It comprises 3 bedrooms and 2 bathrooms, with the master area featuring a dressing room and bathroom en suite, as well as a utility room. The spacious living/dining area with open-plan kitchen leads onto the 12 sqm balcony, from which a massive spiral staircase leads to the private 31 sqm roof terrace.

Further features of this property include:

Underfloor heating, lift, double-glazed aluminium windows, electric shutters in all rooms, built-in wardrobes, air conditioning (individually controllable), fibre optic cable, SAT TV, computer-controlled building services, integrated ventilation system with heat recovery, roof terrace with water/electricity and TV connection.