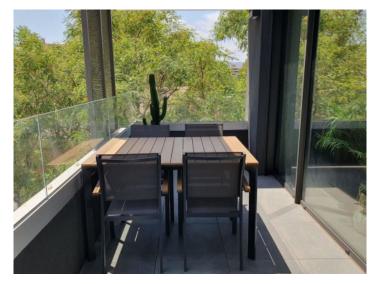

#### **Objektbeschrijving:**

This bright, south-west facing penthouse is finished with high-quality materials and has a constructed area of 100 sqm. It comprises 3 bedrooms and 2 bathrooms, with the master area featuring a dressing room and bathroom en suite, as well as a utility room. The spacious living/dining area with open-plan kitchen leads onto the 12 sqm balcony, from which a massive spiral staircase leads to the private 31 sqm roof terrace.

Further features of this property include:

Underfloor heating, lift, double-glazed aluminium windows, electric shutters in all rooms, built-in wardrobes, air conditioning (individually controllable), fibre optic cable, SAT TV, computer-controlled building services, integrated ventilation system with heat recovery, roof terrace with water/electricity and TV connection.