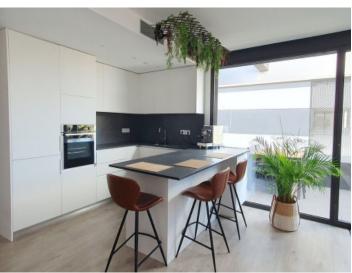

#### **Objektbeschrijving:**

This bright, south-west facing penthouse is finished with high-quality materials and has a constructed area of 100 sqm. It comprises 3 bedrooms and 2 bathrooms, with the master area featuring a dressing room and bathroom en suite, as well as a utility room. The spacious living/dining area with open-plan kitchen leads onto the 12 sqm balcony, from which a massive spiral staircase leads to the private 31 sqm roof terrace.

Further features of this property include:

Underfloor heating, lift, double-glazed aluminium windows, electric shutters in all rooms, built-in wardrobes, air conditioning (individually controllable), fibre optic cable, SAT TV, computer-controlled building services, integrated ventilation system with heat recovery, roof terrace with water/electricity and TV connection.