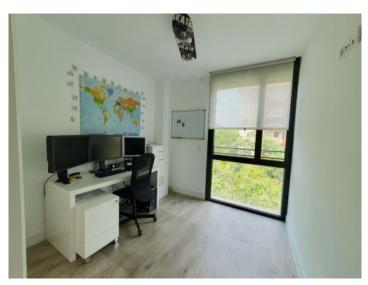

#### **Objektbeschrijving:**

This bright, south-west facing penthouse is finished with high-quality materials and has a constructed area of 100 sqm. It comprises 3 bedrooms and 2 bathrooms, with the master area featuring a dressing room and bathroom en suite, as well as a utility room. The spacious living/dining area with open-plan kitchen leads onto the 12 sqm balcony, from which a massive spiral staircase leads to the private 31 sqm roof terrace.