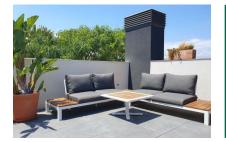

#### **Objektbeschrijving:**

This bright, south-west facing penthouse is finished with high-quality materials and has a constructed area of 100 sqm. It comprises 3 bedrooms and 2 bathrooms, with the master area featuring a dressing room and bathroom en suite, as well as a utility room. The spacious living/dining area with open-plan kitchen leads onto the 12 sqm balcony, from which a massive spiral staircase leads to the private 31 sqm roof terrace.

Further features of this property include:

Underfloor heating, lift, double-glazed aluminium windows, electric shutters in all rooms, built-in wardrobes, air conditioning (individually controllable), fibre optic cable, SAT TV, computer-controlled building services, integrated ventilation system with heat recovery, roof terrace with water/electricity and TV connection.