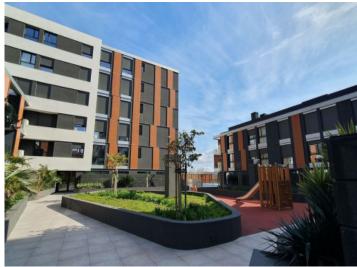

#### **Objektbeschrijving:**

This bright, south-west facing penthouse is finished with high-quality materials and has a constructed area of 100 sqm. It comprises 3 bedrooms and 2 bathrooms, with the master area featuring a dressing room and bathroom en suite, as well as a utility room. The spacious living/dining area with open-plan kitchen leads onto the 12 sqm balcony, from which a massive spiral staircase leads to the private 31 sqm roof terrace.

The modern complex also has a communal pool with outdoor shower and WC, a fitness room including cardio equipment, a doorman and a video intercom system.

This fantastic offer is rounded off with an underground parking space and a large cellar room.