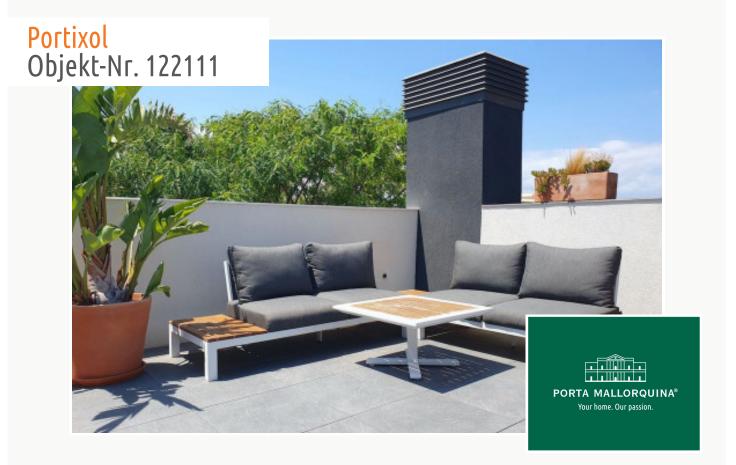

#### **Objektbeschrijving:**

This bright, south-west facing penthouse is finished with high-quality materials and has a constructed area of 100 sqm. It comprises 3 bedrooms and 2 bathrooms, with the master area featuring a dressing room and bathroom en suite, as well as a utility room. The spacious living/dining area with open-plan kitchen leads onto the 12 sqm balcony, from which a massive spiral staircase leads to the private 31 sqm roof terrace.

Further features of this property include:

Underfloor heating, lift, double-glazed aluminium windows, electric shutters in all rooms, built-in wardrobes, air conditioning (individually controllable), fibre optic cable, SAT TV, computer-controlled building services, integrated ventilation system with heat recovery, roof terrace with water/electricity and TV connection.