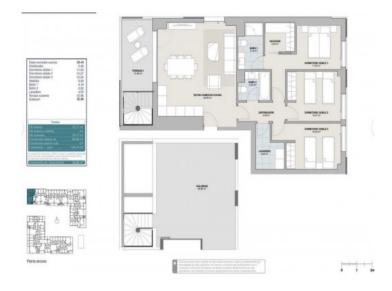

# Modern penthouse with private roof terrace in Nou Llevant

| S | ving space:<br>laapkamers:<br>adkamer: | 143 m²<br>3<br>2 | Zwembad:<br>LABEL_ENERGIEKLA<br>SSE: | √<br>a      |
|---|----------------------------------------|------------------|--------------------------------------|-------------|
| Т | erras/Balkon:                          | $\checkmark$     |                                      |             |
| U | itzicht op zee:                        | -                | Prijs:                               | € 765.000,- |

#### **Objektbeschrijving:**

This bright, south-west facing penthouse is finished with high-quality materials and has a constructed area of 100 sqm. It comprises 3 bedrooms and 2 bathrooms, with the master area featuring a dressing room and bathroom en suite, as well as a utility room. The spacious living/dining area with open-plan kitchen leads onto the 12 sqm balcony, from which a massive spiral staircase leads to the private 31 sqm roof terrace.