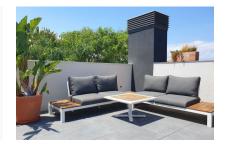

#### **Objektbeschrijving:**

This bright, south-west facing penthouse is finished with high-quality materials and has a constructed area of 100 sqm. It comprises 3 bedrooms and 2 bathrooms, with the master area featuring a dressing room and bathroom en suite, as well as a utility room. The spacious living/dining area with open-plan kitchen leads onto the 12 sqm balcony, from which a massive spiral staircase leads to the private 31 sqm roof terrace.

Further features of this property include:

Underfloor heating, lift, double-glazed aluminium windows, electric shutters in all rooms, built-in wardrobes, air conditioning (individually controllable), fibre optic cable, SAT TV, computer-controlled building services, integrated ventilation system with heat recovery, roof terrace with water/electricity and TV connection.