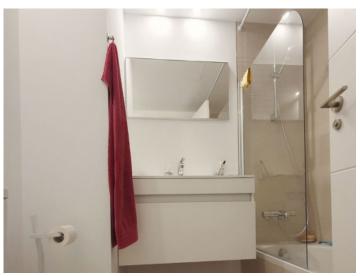

#### **Objektbeschrijving:**

This bright, south-west facing penthouse is finished with high-quality materials and has a constructed area of 100 sqm. It comprises 3 bedrooms and 2 bathrooms, with the master area featuring a dressing room and bathroom en suite, as well as a utility room. The spacious living/dining area with open-plan kitchen leads onto the 12 sqm balcony, from which a massive spiral staircase leads to the private 31 sqm roof terrace.

Further features of this property include:

Underfloor heating, lift, double-glazed aluminium windows, electric shutters in all rooms, built-in wardrobes, air conditioning (individually controllable), fibre optic cable, SAT TV, computer-controlled building services, integrated ventilation system with heat recovery, roof terrace with water/electricity and TV connection.