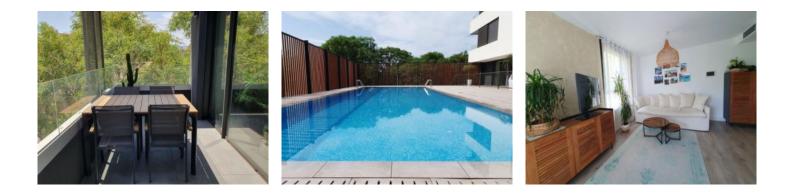

#### **Objektbeschrijving:**

This bright, south-west facing penthouse is finished with high-quality materials and has a constructed area of 100 sqm. It comprises 3 bedrooms and 2 bathrooms, with the master area featuring a dressing room and bathroom en suite, as well as a utility room. The spacious living/dining area with open-plan kitchen leads onto the 12 sqm balcony, from which a massive spiral staircase leads to the private 31 sqm roof terrace.

Further features of this property include:

Underfloor heating, lift, double-glazed aluminium windows, electric shutters in all rooms, built-in wardrobes, air conditioning (individually controllable), fibre optic cable, SAT TV, computer-controlled building services, integrated ventilation system with heat recovery, roof terrace with water/electricity and TV connection.

The modern complex also has a communal pool with outdoor shower and WC, a fitness room including cardio equipment, a doorman and a video intercom system.

This fantastic offer is rounded off with an underground parking space and a large cellar room.