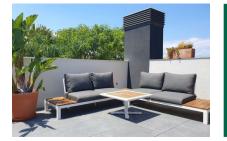

#### **Objektbeschrijving:**

This bright, south-west facing penthouse is finished with high-quality materials and has a constructed area of 100 sqm. It comprises 3 bedrooms and 2 bathrooms, with the master area featuring a dressing room and bathroom en suite, as well as a utility room. The spacious living/dining area with open-plan kitchen leads onto the 12 sqm balcony, from which a massive spiral staircase leads to the private 31 sqm roof terrace.

Further features of this property include:

Underfloor heating, lift, double-glazed aluminium windows, electric shutters in all rooms, built-in wardrobes, air conditioning (individually controllable), fibre optic cable, SAT TV, computer-controlled building services, integrated ventilation system with heat recovery, roof terrace with water/electricity and TV connection.