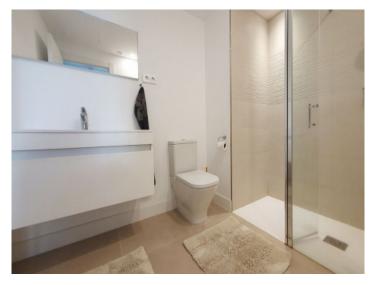

#### **Objektbeschrijving:**

This bright, south-west facing penthouse is finished with high-quality materials and has a constructed area of 100 sqm. It comprises 3 bedrooms and 2 bathrooms, with the master area featuring a dressing room and bathroom en suite, as well as a utility room. The spacious living/dining area with open-plan kitchen leads onto the 12 sqm balcony, from which a massive spiral staircase leads to the private 31 sqm roof terrace.