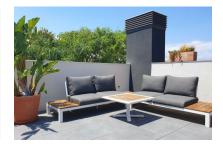

#### **Objektbeschrijving:**

This bright, south-west facing penthouse is finished with high-quality materials and has a constructed area of 100 sqm. It comprises 3 bedrooms and 2 bathrooms, with the master area featuring a dressing room and bathroom en suite, as well as a utility room. The spacious living/dining area with open-plan kitchen leads onto the 12 sqm balcony, from which a massive spiral staircase leads to the private 31 sqm roof terrace.

Further features of this property include:

Underfloor heating, lift, double-glazed aluminium windows, electric shutters in all rooms, built-in wardrobes, air conditioning (individually controllable), fibre optic cable, SAT TV, computer-controlled building services, integrated ventilation system with heat recovery, roof terrace with water/electricity and TV connection.