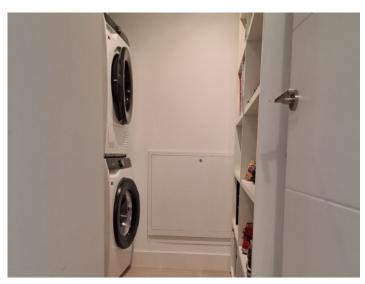

#### **Objektbeschrijving:**

This bright, south-west facing penthouse is finished with high-quality materials and has a constructed area of 100 sqm. It comprises 3 bedrooms and 2 bathrooms, with the master area featuring a dressing room and bathroom en suite, as well as a utility room. The spacious living/dining area with open-plan kitchen leads onto the 12 sqm balcony, from which a massive spiral staircase leads to the private 31 sqm roof terrace.

Further features of this property include:

Underfloor heating, lift, double-glazed aluminium windows, electric shutters in all rooms, built-in wardrobes, air conditioning (individually controllable), fibre optic cable, SAT TV, computer-controlled building services, integrated ventilation system with heat recovery, roof terrace with water/electricity and TV connection.