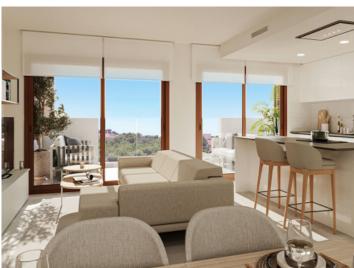

All apartments are very bright and have large windows, patio doors and terraces with glass balustrades. The apartments overlook the sunbathing area of the complex's swimming pool and the green zone, while the sea can be seen from the sun terraces.

The apartments offer the best finishes and equipment such as open kitchens, air conditioning, electric underfloor heating in the bathrooms, motorized blinds and fitted wardrobes in the bedrooms.

This area is characterized by its spectacular beaches with crystal clear water in the wonderful natural surroundings of Cala Ratjada. From the residential complex it is only 250 m to the bay of Cala Lliteres, 700 m to the port of Cala Ratjada and 10 minto the caves of Artà.