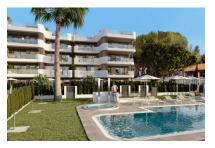

# Modern, stylish 3-bedroom apartment with spacious outdoor areas in Cala Lliteres

living space: 101 m<sup>2</sup> Zwembad:

Slaapkamers: 2 LABEL\_ENERGIEKLA a

Badkamer: 2 SSE:

Terras/Balkon:

Uitzicht op zee: - **Prijs: € 467.000,-**

All apartments are very bright and have large windows, patio doors and terraces with glass balustrades. The apartments overlook the sunbathing area of the complex's swimming pool and the green zone, while the sea can be seen from the sun terraces.

The apartments offer the best finishes and equipment such as open kitchens, air conditioning, electric underfloor heating in the bathrooms, motorized blinds and fitted wardrobes in the bedrooms.

This area is characterized by its spectacular beaches with crystal clear water in the wonderful natural surroundings of Cala Ratjada. From the residential complex it is only 250 m to the bay of Cala Lliteres, 700 m to the port of Cala Ratjada and 10 minto the caves of Artà.