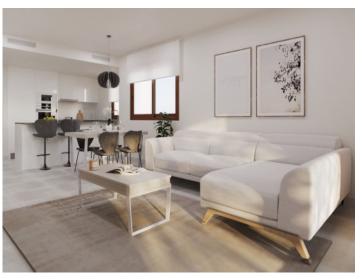

All apartments are very bright and have large windows, patio doors and terraces with glass balustrades. The apartments overlook the sunbathing area of the complex's swimming pool and the green zone, while the sea can be seen from the sun terraces.

The apartments offer the best finishes and equipment such as open kitchens, air conditioning, electric underfloor heating in the bathrooms, motorized blinds and fitted wardrobes in the bedrooms.

This area is characterized by its spectacular beaches with crystal clear water in the wonderful natural surroundings of Cala Ratjada. From the residential complex it is only 250 m to the bay of Cala Lliteres, 700 m to the port of Cala Ratjada and 10 minto the caves of Artà.