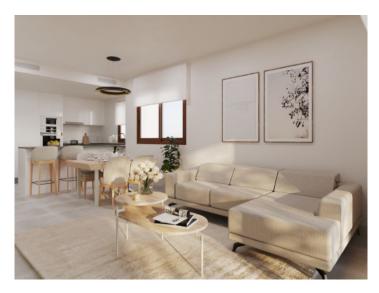

All apartments are very bright and have large windows, patio doors and terraces with glass balustrades. The apartments overlook the sunbathing area of the complex's swimming pool and the green zone, while the sea can be seen from the sun terraces.

The apartments offer the best finishes and equipment such as open kitchens, air conditioning, electric underfloor heating in the bathrooms, motorized blinds and fitted wardrobes in the bedrooms.

This area is characterized by its spectacular beaches with crystal clear water in the wonderful natural surroundings of Cala Ratjada. From the residential complex it is only 250 m to the bay of Cala Lliteres, 700 m to the port of Cala Ratjada and 10 minto the caves of Artà.