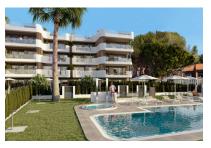

# Modern, stylish 3-bedroom apartment with spacious outdoor areas in Cala Lliteres

living space: 101 m<sup>2</sup> Zwembad:

Slaapkamers: 2 LABEL\_ENERGIEKLA a

Badkamer: 2 SSE:

Terras/Balkon:

Uitzicht op zee: - **Prijs: € 467.000,-**

All apartments are very bright and have large windows, patio doors and terraces with glass balustrades. The apartments overlook the sunbathing area of the complex's swimming pool and the green zone, while the sea can be seen from the sun terraces.

The apartments offer the best finishes and equipment such as open kitchens, air conditioning, electric underfloor heating in the bathrooms, motorized blinds and fitted wardrobes in the bedrooms.

This area is characterized by its spectacular beaches with crystal clear water in the wonderful natural surroundings of Cala Ratjada. From the residential complex it is only 250 m to the bay of Cala Lliteres, 700 m to the port of Cala Ratjada and 10 minto the caves of Artà.