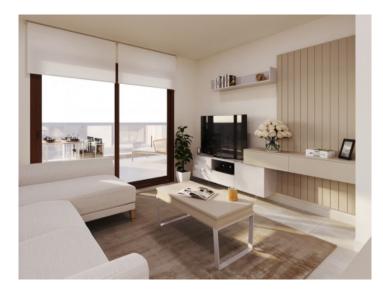

All apartments are very bright and have large windows, patio doors and terraces with glass balustrades. The apartments overlook the sunbathing area of the complex's swimming pool and the green zone, while the sea can be seen from the sun terraces.

The apartments offer the best finishes and equipment such as open kitchens, air conditioning, electric underfloor heating in the bathrooms, motorized blinds and fitted wardrobes in the bedrooms.

This area is characterized by its spectacular beaches with crystal clear water in the wonderful natural surroundings of Cala Ratjada. From the residential complex it is only 250 m to the bay of Cala Lliteres, 700 m to the port of Cala Ratjada and 10 minto the caves of Artà.