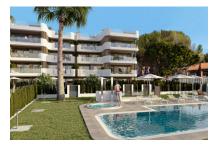

# Modern, stylish 3-bedroom apartment with spacious outdoor areas in Cala Lliteres

living space: 101 m<sup>2</sup> Zwembad:

Slaapkamers: 2 LABEL\_ENERGIEKLA a

Badkamer: 2 SSE:

Terras/Balkon:

Uitzicht op zee: - **Prijs: € 467.000,-**

All apartments are very bright and have large windows, patio doors and terraces with glass balustrades. The apartments overlook the sunbathing area of the complex's swimming pool and the green zone, while the sea can be seen from the sun terraces.

The apartments offer the best finishes and equipment such as open kitchens, air conditioning, electric underfloor heating in the bathrooms, motorized blinds and fitted wardrobes in the bedrooms.

This area is characterized by its spectacular beaches with crystal clear water in the wonderful natural surroundings of Cala Ratjada. From the residential complex it is only 250 m to the bay of Cala Lliteres, 700 m to the port of Cala Ratjada and 10 minto the caves of Artà.