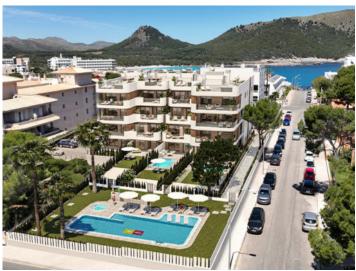

# Modern, stylish 3-bedroom apartment with spacious outdoor areas in Cala Lliteres

living space: 101 m<sup>2</sup> Zwembad:

Slaapkamers: 2 LABEL\_ENERGIEKLA a

Badkamer: 2 SSE:

Terras/Balkon:

Uitzicht op zee: - **Prijs: € 467.000,-**

#### Objektbeschrijving:

This residence is located in the tranquil natural surroundings of Cala Lliteres in the municipality of Capdepera.

With its impressive architectural style, which combines undulations and cascades in white and earth tones, this residential complex blends unobtrusively into the landscape.

You can choose between different types of southeast-facing apartments:

- 3-bedroom apartments with 2 bathrooms 3 of these apartments have a garden, and the fourth is an attic apartment with a sun terrace.
- 4-room apartments with 2 bathrooms One of these apartments has a garden, and one is an attic apartment with a sun terrace.
- 4-room maisonette with 3 bathrooms and sun terrace.

All apartments are very bright and have large windows, patio doors and terraces with glass balustrades. The apartments overlook the sunbathing area of the complex's swimming pool and the green zone, while the sea can be seen from the sun terraces.

The apartments offer the best finishes and equipment such as open kitchens, air conditioning, electric underfloor heating in the bathrooms, motorized blinds and fitted wardrobes in the bedrooms.

This area is characterized by its spectacular beaches with crystal clear water in the wonderful natural surroundings of Cala Ratjada. From the residential complex it is only 250 m to the bay of Cala Lliteres, 700 m to the port of Cala Ratjada and 10 minto the caves of Artà.