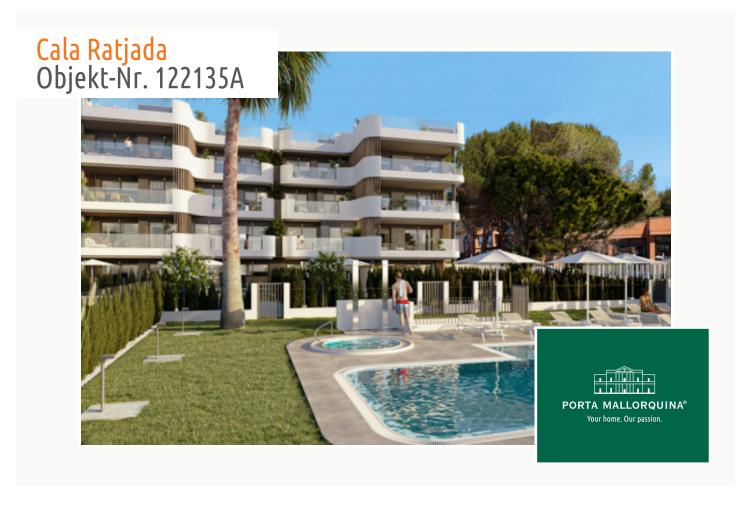

# Modern, stylish 3-bedroom apartment with spacious outdoor areas in Cala Lliteres

living space: 101 m<sup>2</sup> Zwembad:

Slaapkamers: 2 LABEL\_ENERGIEKLA a

Badkamer: 2 SSE:

Terras/Balkon:

Uitzicht op zee: - **Prijs: € 467.000,-**

#### Objektbeschrijving:

This residence is located in the tranquil natural surroundings of Cala Lliteres in the municipality of Capdepera.

With its impressive architectural style, which combines undulations and cascades in white and earth tones, this residential complex blends unobtrusively into the landscape.

You can choose between different types of southeast-facing apartments:

- 3-bedroom apartments with 2 bathrooms 3 of these apartments have a garden, and the fourth is an attic apartment with a sun terrace.
- 4-room apartments with 2 bathrooms One of these apartments has a garden, and one is an attic apartment with a sun terrace.
- 4-room maisonette with 3 bathrooms and sun terrace.

All apartments are very bright and have large windows, patio doors and terraces with glass balustrades. The apartments overlook the sunbathing area of the complex's swimming pool and the green zone, while the sea can be seen from the sun terraces.

The apartments offer the best finishes and equipment such as open kitchens, air conditioning, electric underfloor heating in the bathrooms, motorized blinds and fitted wardrobes in the bedrooms.

This area is characterized by its spectacular beaches with crystal clear water in the wonderful natural surroundings of Cala Ratjada. From the residential complex it is only 250 m to the bay of Cala Lliteres, 700 m to the port of Cala Ratjada and 10 minto the caves of Artà.