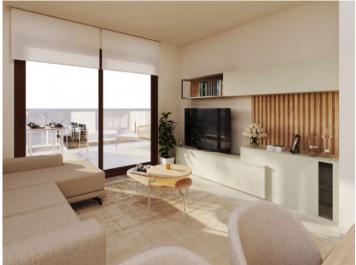

All apartments are very bright and have large windows, patio doors and terraces with glass balustrades. The apartments overlook the sunbathing area of the complex's swimming pool and the green zone, while the sea can be seen from the sun terraces.

The apartments offer the best finishes and equipment such as open kitchens, air conditioning, electric underfloor heating in the bathrooms, motorized blinds and fitted wardrobes in the bedrooms.

This area is characterized by its spectacular beaches with crystal clear water in the wonderful natural surroundings of Cala Ratjada. From the residential complex it is only 250 m to the bay of Cala Lliteres, 700 m to the port of Cala Ratjada and 10 minto the caves of Artà.