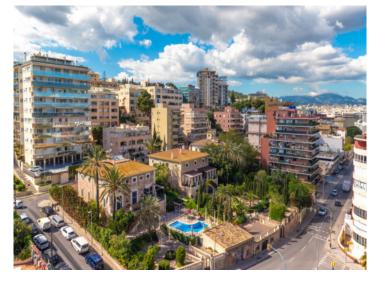

#### Locatie en omgeving:

The Paseo Marítimo forms the borderline from the capital Palma towards the water and extends on about 6 kilometres from the military port of Porto Pi in the west, along the historic centre, the antique pier, the cathedral till the fisher harbour of Portixol in the east. Whilst some people take the bicycle or the roller blades, others are jogging or simply walk; all of them are enjoying meanwhile the fresh breeze on the waterfront. The promenade of Palma is one of the favoured meeting points for the people of the island and the life not only vibrates during the day. The attractive nightlife offers different kind of hip dancing clubs, fancy pubs, coffee shops and restaurants for each taste. Sunny residential apartment blocks, south orientated, with views to the marinas with its floating yachts, define the image of the Paseo Marítimo.