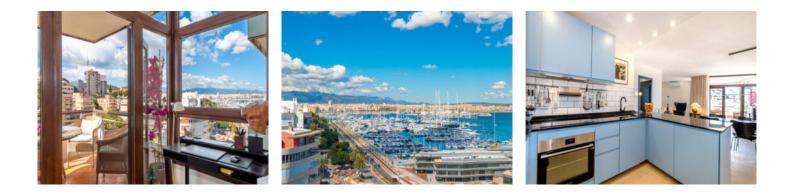

The apartment has a living area of approximately 71.40 sqm and is easily accessible via an elevator. The open living area includes a new, fully equipped kitchen with a dining area, as well as a cozy living zone. Additionally, there are two bedrooms and a modern bathroom with a shower.

A cozy balcony of about 5 sqm, equipped with a table and chairs, invites you to relax and offers a spectacular view from Bonanova to the Cathedral of Palma.

The building features a large communal pool available to all residents. The apartment is equipped with air conditioning and is sold fully furnished.