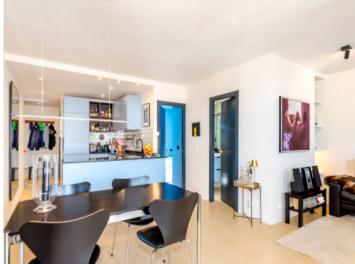

### **Objektbeschrijving:**

This attractive apartment is located on the 13th floor of a modern residential building on the Paseo Marítimo, directly opposite the popular Porto Pí shopping center. It offers breathtaking sea views over the harbor, all the way to the old town of Palma.

The apartment has a living area of approximately 71.40 sqm and is easily accessible via an elevator. The open living area includes a new, fully equipped kitchen with a dining area, as well as a cozy living zone. Additionally, there are two bedrooms and a modern bathroom with a shower.