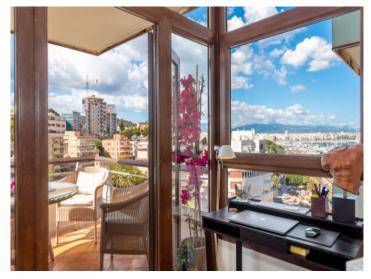

### **Objektbeschrijving:**

This attractive apartment is located on the 13th floor of a modern residential building on the Paseo Marítimo, directly opposite the popular Porto Pí shopping center. It offers breathtaking sea views over the harbor, all the way to the old town of Palma.

A cozy balcony of about 5 sqm, equipped with a table and chairs, invites you to relax and offers a spectacular view from Bonanova to the Cathedral of Palma.

The building features a large communal pool available to all residents. The apartment is equipped with air conditioning and is sold fully furnished.