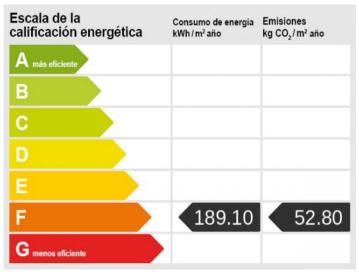

Charming apartment with sea views and communal pool in Porto Pí

| living space:<br>Slaapkamers: | 71 m <sup>2</sup><br>2 | Zwembad:<br>LABEL_ENERGIEKLA | ✓<br>√ f    |
|-------------------------------|------------------------|------------------------------|-------------|
| Badkamer:                     | 1                      | SSE:                         |             |
| Terras/Balkon:                | $\checkmark$           |                              |             |
| Uitzicht op zee:              | $\checkmark$           | Prijs:                       | € 480.000,- |