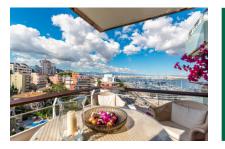

### **Objektbeschrijving:**

This attractive apartment is located on the 13th floor of a modern residential building on the Paseo Marítimo, directly opposite the popular Porto Pí shopping center. It offers breathtaking sea views over the harbor, all the way to the old town of Palma.

A cozy balcony of about 5 sqm, equipped with a table and chairs, invites you to relax and offers a spectacular view from Bonanova to the Cathedral of Palma.

The building features a large communal pool available to all residents. The apartment is equipped with air conditioning and is sold fully furnished.