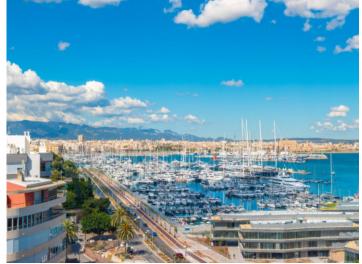

#### Locatie en omgeving:

The Paseo Marítimo forms the borderline from the capital Palma towards the water and extends on about 6 kilometres from the military port of Porto Pi in the west, along the historic centre, the antique pier, the cathedral till the fisher harbour of Portixol in the east. Whilst some people take the bicycle or the roller blades, others are jogging or simply walk; all of them are enjoying meanwhile the fresh breeze on the waterfront. The promenade of Palma is one of the favoured meeting points for the people of the island and the life not only vibrates during the day. The attractive nightlife offers different kind of hip dancing clubs, fancy pubs, coffee shops and restaurants for each taste. Sunny residential apartment blocks, south orientated, with views to the marinas with its floating yachts, define the image of the Paseo Marítimo.