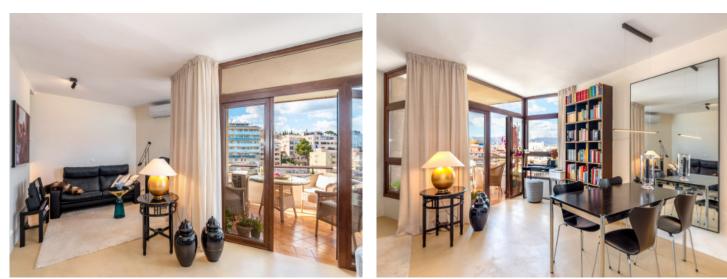

### **Objektbeschrijving:**

This attractive apartment is located on the 13th floor of a modern residential building on the Paseo Marítimo, directly opposite the popular Porto Pí shopping center. It offers breathtaking sea views over the harbor, all the way to the old town of Palma.

The apartment has a living area of approximately 71.40 sqm and is easily accessible via an elevator. The open living area includes a new, fully equipped kitchen with a dining area, as well as a cozy living zone. Additionally, there are two bedrooms and a modern bathroom with a shower.

A cozy balcony of about 5 sqm, equipped with a table and chairs, invites you to relax and offers a spectacular view from Bonanova to the Cathedral of Palma.

The building features a large communal pool available to all residents. The apartment is equipped with air conditioning and is sold fully furnished.