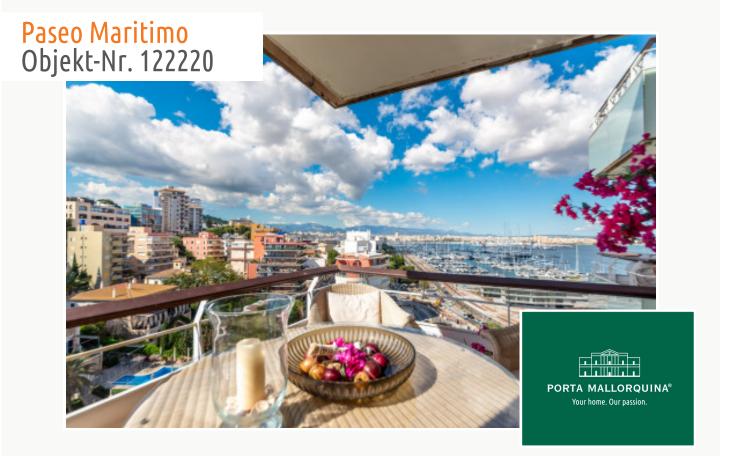

### **Objektbeschrijving:**

This attractive apartment is located on the 13th floor of a modern residential building on the Paseo Marítimo, directly opposite the popular Porto Pí shopping center. It offers breathtaking sea views over the harbor, all the way to the old town of Palma.

A cozy balcony of about 5 sqm, equipped with a table and chairs, invites you to relax and offers a spectacular view from Bonanova to the Cathedral of Palma.

The building features a large communal pool available to all residents. The apartment is equipped with air conditioning and is sold fully furnished.