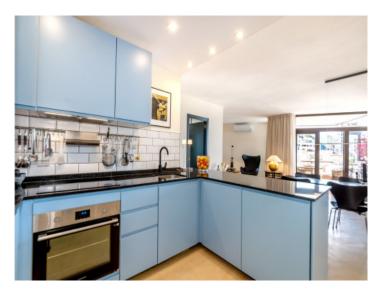

The apartment has a living area of approximately 71.40 sqm and is easily accessible via an elevator. The open living area includes a new, fully equipped kitchen with a dining area, as well as a cozy living zone. Additionally, there are two bedrooms and a modern bathroom with a shower.