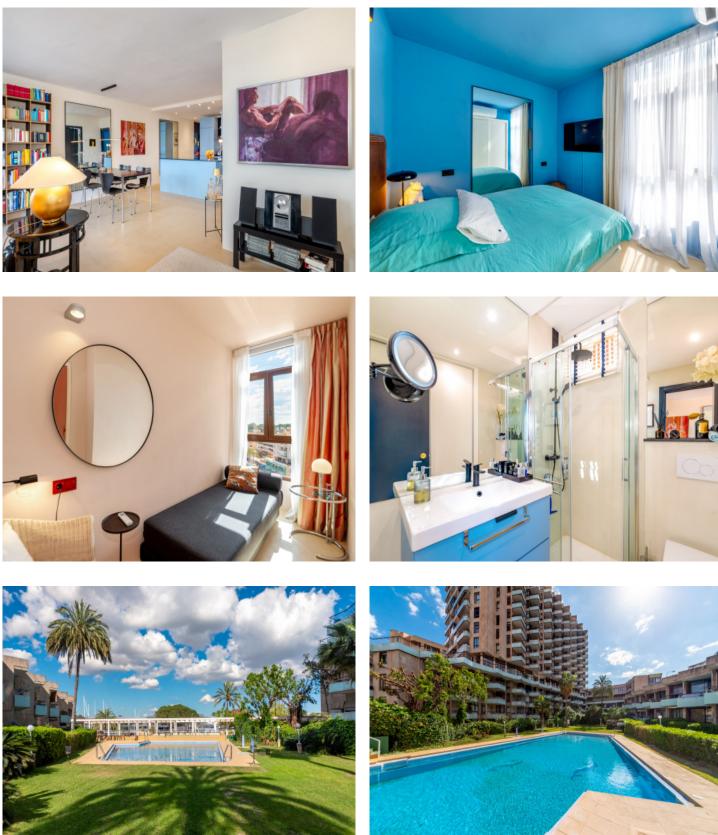

The apartment has a living area of approximately 71.40 sqm and is easily accessible via an elevator. The open living area includes a new, fully equipped kitchen with a dining area, as well as a cozy living zone. Additionally, there are two bedrooms and a modern bathroom with a shower.

A cozy balcony of about 5 sqm, equipped with a table and chairs, invites you to relax and offers a spectacular view from Bonanova to the Cathedral of Palma.

The building features a large communal pool available to all residents. The apartment is equipped with air conditioning and is sold fully furnished.