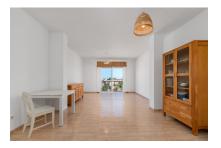

You enter the apartment and immediately feel at home. The floor plan of the apartment is very well designed in the shape of the letter L. The bedrooms and bathrooms are located on the left-hand side of the apartment, the master bedroom has an en-suite bathroom. The open kitchen with the living and dining area is on the right-hand side.

Adjacent to the living area is a small balcony with a south-east orientation. The apartment is in immaculate condition and can be taken over relatively soon.

We will be happy to answer any further questions you may have. We look forward to hearing from you and will be happy to organize a viewing appointment for you.