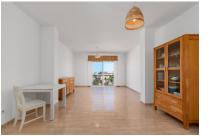

You enter the apartment and immediately feel at home. The floor plan of the apartment is very well designed in the shape of the letter L. The bedrooms and bathrooms are located on the left-hand side of the apartment, the master bedroom has an en-suite bathroom. The open kitchen with the living and dining area is on the right-hand side.

Adjacent to the living area is a small balcony with a south-east orientation. The apartment is in immaculate condition and can be taken over relatively soon.

We will be happy to answer any further questions you may have. We look forward to hearing from you and will be happy to organize a viewing appointment for you.