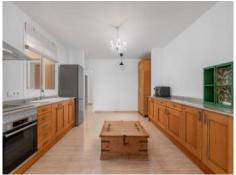

You enter the apartment and immediately feel at home. The floor plan of the apartment is very well designed in the shape of the letter L. The bedrooms and bathrooms are located on the left-hand side of the apartment, the master bedroom has an en-suite bathroom. The open kitchen with the living and dining area is on the right-hand side.