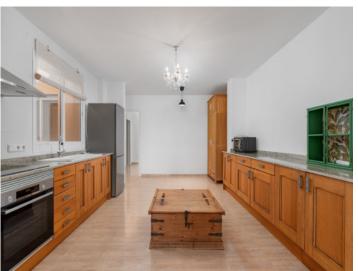

You enter the apartment and immediately feel at home. The floor plan of the apartment is very well designed in the shape of the letter L. The bedrooms and bathrooms are located on the left-hand side of the apartment, the master bedroom has an en-suite bathroom. The open kitchen with the living and dining area is on the right-hand side.