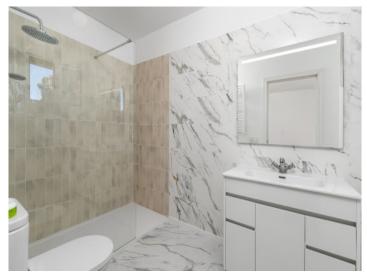

You enter the apartment and immediately feel at home. The floor plan of the apartment is very well designed in the shape of the letter L. The bedrooms and bathrooms are located on the left-hand side of the apartment, the master bedroom has an en-suite bathroom. The open kitchen with the living and dining area is on the right-hand side.