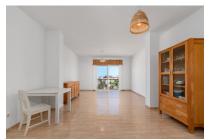

You enter the apartment and immediately feel at home. The floor plan of the apartment is very well designed in the shape of the letter L. The bedrooms and bathrooms are located on the left-hand side of the apartment, the master bedroom has an en-suite bathroom. The open kitchen with the living and dining area is on the right-hand side.

Adjacent to the living area is a small balcony with a south-east orientation. The apartment is in immaculate condition and can be taken over relatively soon.

We will be happy to answer any further questions you may have. We look forward to hearing from you and will be happy to organize a viewing appointment for you.