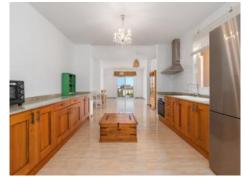

You enter the apartment and immediately feel at home. The floor plan of the apartment is very well designed in the shape of the letter L. The bedrooms and bathrooms are located on the left-hand side of the apartment, the master bedroom has an en-suite bathroom. The open kitchen with the living and dining area is on the right-hand side.