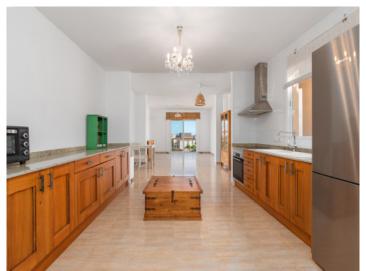

You enter the apartment and immediately feel at home. The floor plan of the apartment is very well designed in the shape of the letter L. The bedrooms and bathrooms are located on the left-hand side of the apartment, the master bedroom has an en-suite bathroom. The open kitchen with the living and dining area is on the right-hand side.