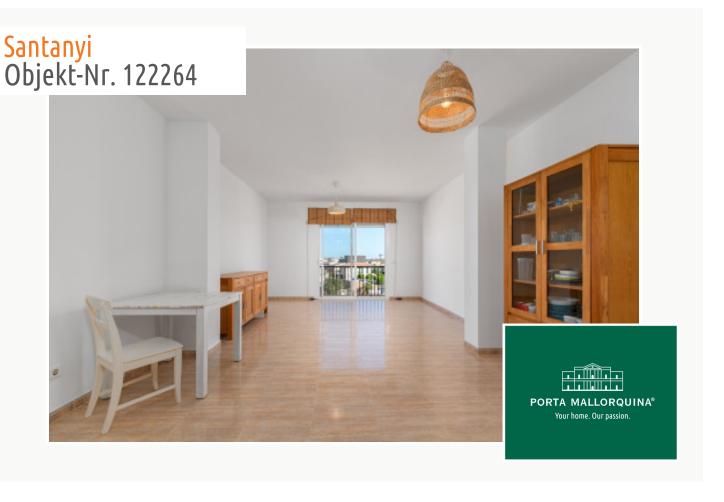

### Objektbeschrijving:

Right in the heart of Santanyi, just a few steps away from the market square, this apartment is located on the upper floor of an apartment building. The apartment can be reached via a staircase or by elevator.

You enter the apartment and immediately feel at home. The floor plan of the apartment is very well designed in the shape of the letter L. The bedrooms and bathrooms are located on the left-hand side of the apartment, the master bedroom has an en-suite bathroom. The open kitchen with the living and dining area is on the right-hand side.

Adjacent to the living area is a small balcony with a south-east orientation. The apartment is in immaculate condition and can be taken over relatively soon.

We will be happy to answer any further questions you may have. We look forward to hearing from you and will be happy to organize a viewing appointment for you.