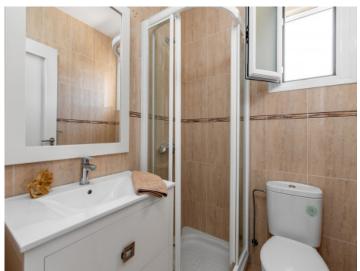

You enter the apartment and immediately feel at home. The floor plan of the apartment is very well designed in the shape of the letter L. The bedrooms and bathrooms are located on the left-hand side of the apartment, the master bedroom has an en-suite bathroom. The open kitchen with the living and dining area is on the right-hand side.