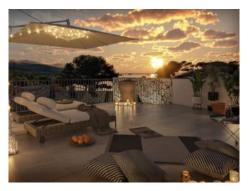

The penthouse offers approx. 95.52 sqm of constructed living space on one level, with three bedrooms and three bathrooms, two of which are en suite. The bright open-plan living-dining area with island kitchen opens onto a 21.72 sqm terrace. A true highlight is the 94.74 sqm roof terrace, offering breathtaking sea views over the bay of Sant Elm.