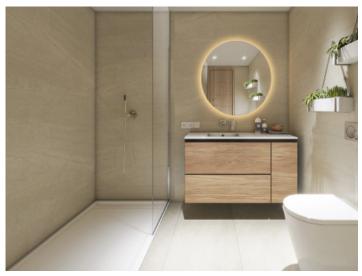

The penthouse offers approx. 95.52 sqm of constructed living space on one level, with three bedrooms and three bathrooms, two of which are en suite. The bright open-plan living-dining area with island kitchen opens onto a 21.72 sqm terrace. A true highlight is the 94.74 sqm roof terrace, offering breathtaking sea views over the bay of Sant Elm.

Features include: Silestone countertop & Siemens appliances, underfloor heating in the bathrooms, solid wood doors, anthracite-colored aluminum windows with double glazing, floor-level terrace doors, electric shutters in the bedrooms, tiled floors inside and out, air-to-air heat pump with integrated air vents, LED lighting package