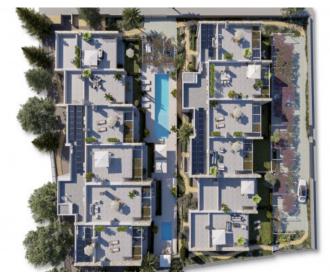

This high-quality new development includes 8 penthouses, 8 garden apartments, and 4 duplex apartments with garden and roof terrace. It offers generous outdoor areas, a stylish communal pool, private carports, and is being built by a renowned developer with great attention to detail. The architecture focuses on natural tones, lightness, and durability – all in the spirit of Mediterranean elegance.