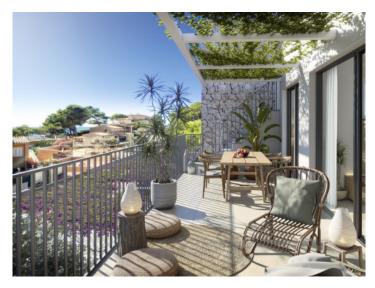

The penthouse offers approx. 95.52 sqm of constructed living space on one level, with three bedrooms and three bathrooms, two of which are en suite. The bright open-plan living-dining area with island kitchen opens onto a 21.72 sqm terrace. A true highlight is the 94.74 sqm roof terrace, offering breathtaking sea views over the bay of Sant Elm.

The penthouse impresses with sea views, walking distance to the beach, energy efficiency class A, and a clean Mediterranean design that flows seamlessly between indoor and outdoor living. The surroundings with pine forests and coastal paths offer pure relaxation in nature.