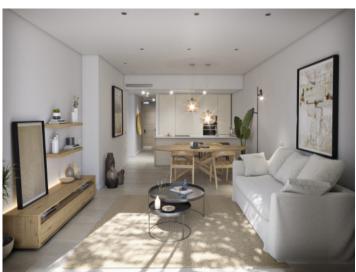

The penthouse offers approx. 95.52 sqm of constructed living space on one level, with three bedrooms and three bathrooms, two of which are en suite. The bright open-plan living-dining area with island kitchen opens onto a 21.72 sqm terrace. A true highlight is the 94.74 sqm roof terrace, offering breathtaking sea views over the bay of Sant Elm.

Features include: Silestone countertop & Siemens appliances, underfloor heating in the bathrooms, solid wood doors, anthracite-colored aluminum windows with double glazing, floor-level terrace doors, electric shutters in the bedrooms, tiled floors inside and out, air-to-air heat pump with integrated air vents, LED lighting package