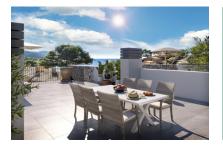

The penthouse offers approx. 95.52 sqm of constructed living space on one level, with three bedrooms and three bathrooms, two of which are en suite. The bright open-plan living-dining area with island kitchen opens onto a 21.72 sqm terrace. A true highlight is the 94.74 sqm roof terrace, offering breathtaking sea views over the bay of Sant Elm.

#### Locatie en omgeving:

Sant Elm is surely one of the most flourishing areas on the island, and in the simple former fishing village an exceptionally pleasant flair has been created. It has a population of only 500 and so is very suitable to be visited for a tranquil bathing and hiking holiday. Views over the bay are dominated by the 4 km long island of Dragonera, which rises out of the water like a sleeping dragon. Famous for its fresh delicacies and incredible sunsets, Sant Elm also offers the possibility to live privately but without having to forego convenient access to well-known places. Only 10 minutes drive away, for example, is the popular harbour of Port d'Andratx, and the island-capital Palma can be reached within 30 minutes.