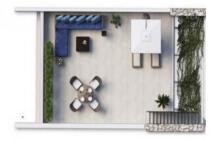

The penthouse offers approx. 95.52 sqm of constructed living space on one level, with three bedrooms and three bathrooms, two of which are en suite. The bright open-plan living-dining area with island kitchen opens onto a 21.72 sqm terrace. A true highlight is the 94.74 sqm roof terrace, offering breathtaking sea views over the bay of Sant Elm.