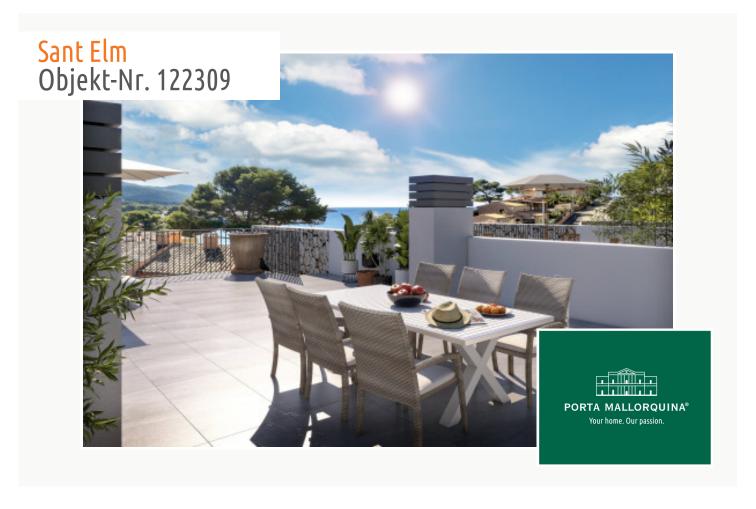

The penthouse offers approx. 95.52 sqm of constructed living space on one level, with three bedrooms and three bathrooms, two of which are en suite. The bright open-plan living-dining area with island kitchen opens onto a 21.72 sqm terrace. A true highlight is the 94.74 sqm roof terrace, offering breathtaking sea views over the bay of Sant Elm.

Features include: Silestone countertop & Siemens appliances, underfloor heating in the bathrooms, solid wood doors, anthracite-colored aluminum windows with double glazing, floor-level terrace doors, electric shutters in the bedrooms, tiled floors inside and out, air-to-air heat pump with integrated air vents, LED lighting package