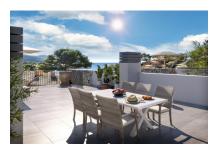

The penthouse offers approx. 95.52 sqm of constructed living space on one level, with three bedrooms and three bathrooms, two of which are en suite. The bright open-plan living-dining area with island kitchen opens onto a 21.72 sqm terrace. A true highlight is the 94.74 sqm roof terrace, offering breathtaking sea views over the bay of Sant Elm.