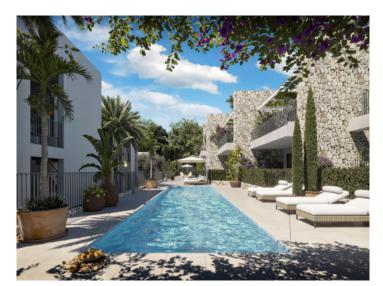

This high-quality new development includes 8 penthouses, 8 garden apartments, and 4 duplex apartments with garden and roof terrace. It offers generous outdoor areas, a stylish communal pool, private carports, and is being built by a renowned developer with great attention to detail. The architecture focuses on natural tones, lightness, and durability – all in the spirit of Mediterranean elegance.

The penthouse offers approx. 95.52 sqm of constructed living space on one level, with three bedrooms and three bathrooms, two of which are en suite. The bright open-plan living-dining area with island kitchen opens onto a 21.72 sqm terrace. A true highlight is the 94.74 sqm roof terrace, offering breathtaking sea views over the bay of Sant Elm.