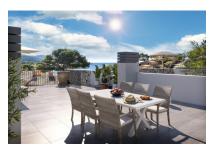

The penthouse offers approx. 95.52 sqm of constructed living space on one level, with three bedrooms and three bathrooms, two of which are en suite. The bright open-plan living-dining area with island kitchen opens onto a 21.72 sqm terrace. A true highlight is the 94.74 sqm roof terrace, offering breathtaking sea views over the bay of Sant Elm.

#### Locatie en omgeving:

Sant Elm is surely one of the most flourishing areas on the island, and in the simple former fishing village an exceptionally pleasant flair has been created. It has a population of only 500 and so is very suitable to be visited for a tranquil bathing and hiking holiday. Views over the bay are dominated by the 4 km long island of Dragonera, which rises out of the water like a sleeping dragon. Famous for its fresh delicacies and incredible sunsets, Sant Elm also offers the possibility to live privately but without having to forego convenient access to well-known places. Only 10 minutes drive away, for example, is the popular harbour of Port d'Andratx, and the island-capital Palma can be reached within 30 minutes.