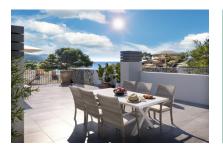

The penthouse offers approx. 95.52 sqm of constructed living space on one level, with three bedrooms and three bathrooms, two of which are en suite. The bright open-plan living-dining area with island kitchen opens onto a 21.72 sqm terrace. A true highlight is the 94.74 sqm roof terrace, offering breathtaking sea views over the bay of Sant Elm.