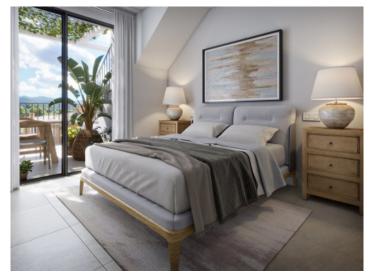

The penthouse offers approx. 95.52 sqm of constructed living space on one level, with three bedrooms and three bathrooms, two of which are en suite. The bright open-plan living-dining area with island kitchen opens onto a 21.72 sqm terrace. A true highlight is the 94.74 sqm roof terrace, offering breathtaking sea views over the bay of Sant Elm.

Features include: Silestone countertop & Siemens appliances, underfloor heating in the bathrooms, solid wood doors, anthracite-colored aluminum windows with double glazing, floor-level terrace doors, electric shutters in the bedrooms, tiled floors inside and out, air-to-air heat pump with integrated air vents, LED lighting package