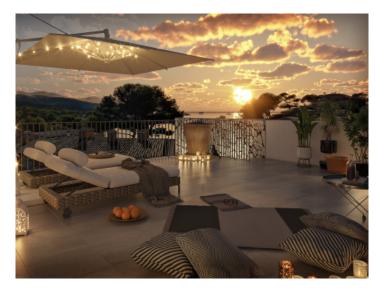

The penthouse offers approx. 95.52 sqm of constructed living space on one level, with three bedrooms and three bathrooms, two of which are en suite. The bright open-plan living-dining area with island kitchen opens onto a 21.72 sqm terrace. A true highlight is the 94.74 sqm roof terrace, offering breathtaking sea views over the bay of Sant Elm.

Features include: Silestone countertop & Siemens appliances, underfloor heating in the bathrooms, solid wood doors, anthracite-colored aluminum windows with double glazing, floor-level terrace doors, electric shutters in the bedrooms, tiled floors inside and out, air-to-air heat pump with integrated air vents, LED lighting package