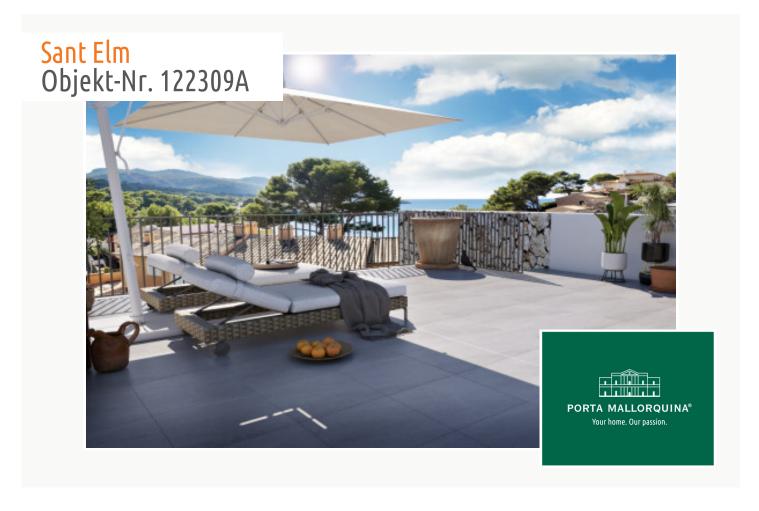

# Dream Living with a View – Stylish Penthouse with Sea View in Sant Elm

living space: 203 m<sup>2</sup> Zwembad:  $\checkmark$ 

Slaapkamers: 3 LABEL\_ENERGIEKLA a

Badkamer: 3 SSE:

Terras/Balkon: ✓

Uitzicht op zee: ✓ Prijs: € 1.150.000,-

The penthouse impresses with sea views, walking distance to the beach, energy efficiency class A, and a clean Mediterranean design that flows seamlessly between indoor and outdoor living. The surroundings with pine forests and coastal paths offer pure relaxation in nature.

The penthouse offers approx 91,31 sqm of constructed living space on one level, with three bedrooms and three bathrooms, two of which are en suite. The bright open-plan living-dining area with island kitchen opens onto a 20,39 sqm terrace. A true highlight is the 91,04 sqm roof terrace, offering breathtaking sea views over the bay of Sant Elm.