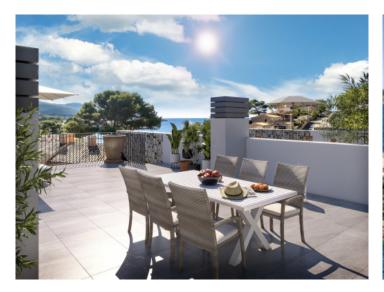

The penthouse impresses with sea views, walking distance to the beach, energy efficiency class A, and a clean Mediterranean design that flows seamlessly between indoor and outdoor living. The surroundings with pine forests and coastal paths offer pure relaxation in nature.

The penthouse offers approx 91,31 sqm of constructed living space on one level, with three bedrooms and three bathrooms, two of which are en suite. The bright open-plan living-dining area with island kitchen opens onto a 20,39 sqm terrace. A true highlight is the 91,04 sqm roof terrace, offering breathtaking sea views over the bay of Sant Elm.