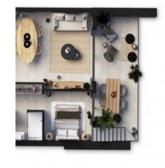

The penthouse offers approx 91,31 sqm of constructed living space on one level, with three bedrooms and three bathrooms, two of which are en suite. The bright open-plan living-dining area with island kitchen opens onto a 20,39 sqm terrace. A true highlight is the 91,04 sqm roof terrace, offering breathtaking sea views over the bay of Sant Elm.