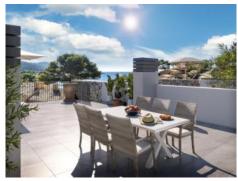

The penthouse impresses with sea views, walking distance to the beach, energy efficiency class A, and a clean Mediterranean design that flows seamlessly between indoor and outdoor living. The surroundings with pine forests and coastal paths offer pure relaxation in nature.

The penthouse offers approx 91,31 sqm of constructed living space on one level, with three bedrooms and three bathrooms, two of which are en suite. The bright open-plan living-dining area with island kitchen opens onto a 20,39 sqm terrace. A true highlight is the 91,04 sqm roof terrace, offering breathtaking sea views over the bay of Sant Elm.