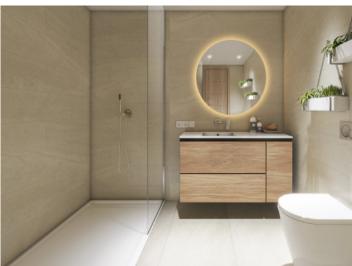

The penthouse offers approx 91,31 sqm of constructed living space on one level, with three bedrooms and three bathrooms, two of which are en suite. The bright open-plan living-dining area with island kitchen opens onto a 20,39 sqm terrace. A true highlight is the 91,04 sqm roof terrace, offering breathtaking sea views over the bay of Sant Elm.

Features include: Silestone countertop & Siemens appliances, underfloor heating in the bathrooms, solid wood doors, anthracite-colored aluminum windows with double glazing, floor-level terrace doors, electric shutters in the bedrooms, tiled floors inside and out, air-to-air heat pump with integrated air vents, LED lighting package