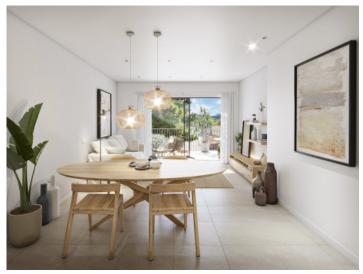

The penthouse offers approx 91,31 sqm of constructed living space on one level, with three bedrooms and three bathrooms, two of which are en suite. The bright open-plan living-dining area with island kitchen opens onto a 20,39 sqm terrace. A true highlight is the 91,04 sqm roof terrace, offering breathtaking sea views over the bay of Sant Elm.