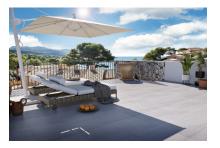

The penthouse offers approx 91,31 sqm of constructed living space on one level, with three bedrooms and three bathrooms, two of which are en suite. The bright open-plan living-dining area with island kitchen opens onto a 20,39 sqm terrace. A true highlight is the 91,04 sqm roof terrace, offering breathtaking sea views over the bay of Sant Elm.

The penthouse impresses with sea views, walking distance to the beach, energy efficiency class A, and a clean Mediterranean design that flows seamlessly between indoor and outdoor living. The surroundings with pine forests and coastal paths offer pure relaxation in nature.