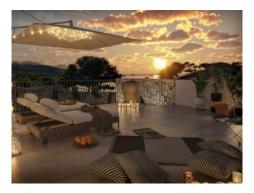

The penthouse offers approx 91,31 sqm of constructed living space on one level, with three bedrooms and three bathrooms, two of which are en suite. The bright open-plan living-dining area with island kitchen opens onto a 20,39 sqm terrace. A true highlight is the 91,04 sqm roof terrace, offering breathtaking sea views over the bay of Sant Elm.

#### Locatie en omgeving:

Sant Elm is surely one of the most flourishing areas on the island, and in the simple former fishing village an exceptionally pleasant flair has been created. It has a population of only 500 and so is very suitable to be visited for a tranquil bathing and hiking holiday. Views over the bay are dominated by the 4 km long island of Dragonera, which rises out of the water like a sleeping dragon. Famous for its fresh delicacies and incredible sunsets, Sant Elm also offers the possibility to live privately but without having to forego convenient access to well-known places. Only 10 minutes drive away, for example, is the popular harbour of Port d'Andratx, and the island-capital Palma can be reached within 30 minutes.