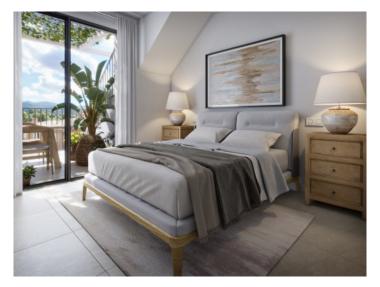

The penthouse offers approx 91,31 sqm of constructed living space on one level, with three bedrooms and three bathrooms, two of which are en suite. The bright open-plan living-dining area with island kitchen opens onto a 20,39 sqm terrace. A true highlight is the 91,04 sqm roof terrace, offering breathtaking sea views over the bay of Sant Elm.

Features include: Silestone countertop & Siemens appliances, underfloor heating in the bathrooms, solid wood doors, anthracite-colored aluminum windows with double glazing, floor-level terrace doors, electric shutters in the bedrooms, tiled floors inside and out, air-to-air heat pump with integrated air vents, LED lighting package