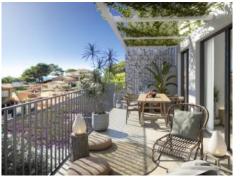

The penthouse impresses with sea views, walking distance to the beach, energy efficiency class A, and a clean Mediterranean design that flows seamlessly between indoor and outdoor living. The surroundings with pine forests and coastal paths offer pure relaxation in nature.

The penthouse offers approx 91,31 sqm of constructed living space on one level, with three bedrooms and three bathrooms, two of which are en suite. The bright open-plan living-dining area with island kitchen opens onto a 20,39 sqm terrace. A true highlight is the 91,04 sqm roof terrace, offering breathtaking sea views over the bay of Sant Elm.