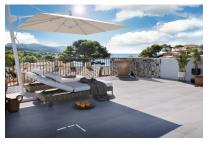

The penthouse offers approx 91,31 sqm of constructed living space on one level, with three bedrooms and three bathrooms, two of which are en suite. The bright open-plan living-dining area with island kitchen opens onto a 20,39 sqm terrace. A true highlight is the 91,04 sqm roof terrace, offering breathtaking sea views over the bay of Sant Elm.

The penthouse impresses with sea views, walking distance to the beach, energy efficiency class A, and a clean Mediterranean design that flows seamlessly between indoor and outdoor living. The surroundings with pine forests and coastal paths offer pure relaxation in nature.