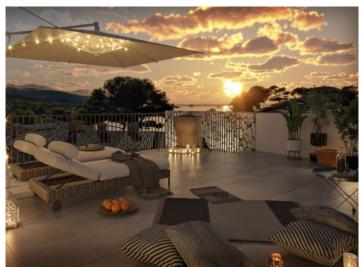

The penthouse offers approx 91,31 sqm of constructed living space on one level, with three bedrooms and three bathrooms, two of which are en suite. The bright open-plan living-dining area with island kitchen opens onto a 20,39 sqm terrace. A true highlight is the 91,04 sqm roof terrace, offering breathtaking sea views over the bay of Sant Elm.

#### Locatie en omgeving:

Sant Elm is surely one of the most flourishing areas on the island, and in the simple former fishing village an exceptionally pleasant flair has been created. It has a population of only 500 and so is very suitable to be visited for a tranquil bathing and hiking holiday. Views over the bay are dominated by the 4 km long island of Dragonera, which rises out of the water like a sleeping dragon. Famous for its fresh delicacies and incredible sunsets, Sant Elm also offers the possibility to live privately but without having to forego convenient access to well-known places. Only 10 minutes drive away, for example, is the popular harbour of Port d'Andratx, and the island-capital Palma can be reached within 30 minutes.