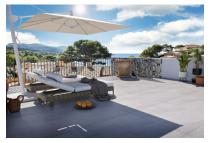

The penthouse offers approx 91,31 sqm of constructed living space on one level, with three bedrooms and three bathrooms, two of which are en suite. The bright open-plan living-dining area with island kitchen opens onto a 20,39 sqm terrace. A true highlight is the 91,04 sqm roof terrace, offering breathtaking sea views over the bay of Sant Elm.

The penthouse impresses with sea views, walking distance to the beach, energy efficiency class A, and a clean Mediterranean design that flows seamlessly between indoor and outdoor living. The surroundings with pine forests and coastal paths offer pure relaxation in nature.