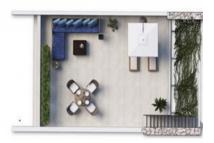

The penthouse offers approx 91,31 sqm of constructed living space on one level, with three bedrooms and three bathrooms, two of which are en suite. The bright open-plan living-dining area with island kitchen opens onto a 20,39 sqm terrace. A true highlight is the 91,04 sqm roof terrace, offering breathtaking sea views over the bay of Sant Elm.