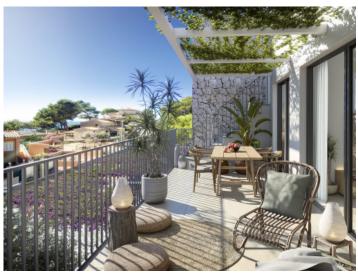

The penthouse impresses with sea views, walking distance to the beach, energy efficiency class A, and a clean Mediterranean design that flows seamlessly between indoor and outdoor living. The surroundings with pine forests and coastal paths offer pure relaxation in nature.

The penthouse offers approx 91,31 sqm of constructed living space on one level, with three bedrooms and three bathrooms, two of which are en suite. The bright open-plan living-dining area with island kitchen opens onto a 20,39 sqm terrace. A true highlight is the 91,04 sqm roof terrace, offering breathtaking sea views over the bay of Sant Elm.

Features include: Silestone countertop & Siemens appliances, underfloor heating in the bathrooms, solid wood doors, anthracite-colored aluminum windows with double glazing, floor-level terrace doors, electric shutters in the bedrooms, tiled floors inside and out, air-to-air heat pump with integrated air vents, LED lighting package