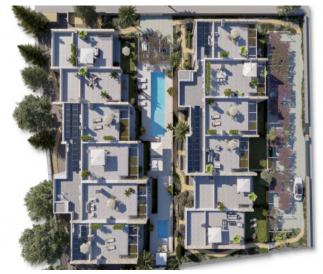

This high-quality new development includes 8 penthouses, 8 garden apartments, and 4 duplex apartments with garden and roof terrace. It offers generous outdoor areas, a stylish communal pool, private carports, and is being built by a renowned developer with great attention to detail. The architecture focuses on natural tones, lightness, and durability – all in the spirit of Mediterranean elegance.

#### **Objektbeschrijving:**

In a dreamlike location in Sant Elm, one of the most charming coastal towns in the southwest of Mallorca, a premium residential complex with only 20 units is being built – nestled in Mediterranean nature, facing the island of Dragonera, with views of the turquoise sea. Sant Elm enchants with its Ibiza-like flair, small restaurants, charming boutiques, and a pleasantly tranquil atmosphere. Here, you can experience the authentic Mallorca – full of natural beauty and character.