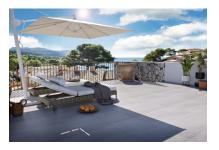

The penthouse offers approx 91,31 sqm of constructed living space on one level, with three bedrooms and three bathrooms, two of which are en suite. The bright open-plan living-dining area with island kitchen opens onto a 20,39 sqm terrace. A true highlight is the 91,04 sqm roof terrace, offering breathtaking sea views over the bay of Sant Elm.