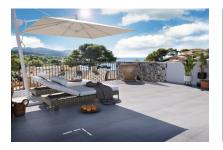

The penthouse offers approx 91,31 sqm of constructed living space on one level, with three bedrooms and three bathrooms, two of which are en suite. The bright open-plan living-dining area with island kitchen opens onto a 20,39 sqm terrace. A true highlight is the 91,04 sqm roof terrace, offering breathtaking sea views over the bay of Sant Elm.

The penthouse impresses with sea views, walking distance to the beach, energy efficiency class A, and a clean Mediterranean design that flows seamlessly between indoor and outdoor living. The surroundings with pine forests and coastal paths offer pure relaxation in nature.