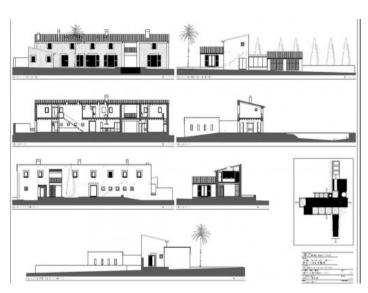

#### Objektbeschrijving:

On this 19.000 m<sup>2</sup> building plot a new dream-finca with pool is going to be built.

It will be a Mallorcan-style country house built with only modern and high-quality materials. It is planned with 5 bedrooms and 5 bathrooms, and there will be a separate guest studio with a bedroom and bathroom. A generously-sized outside area with terraces, a large pool area and a Mediterranean garden round off this wonderful property perfectly.