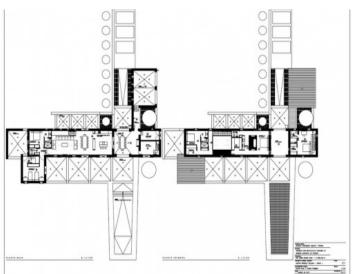

#### Objektbeschrijving:

On this 19.000 m<sup>2</sup> building plot a new dream-finca with pool is going to be built.

It will be a Mallorcan-style country house built with only modern and high-quality materials. It is planned with 5 bedrooms and 5 bathrooms, and there will be a separate guest studio with a bedroom and bathroom. A generously-sized outside area with terraces, a large pool area and a Mediterranean garden round off this wonderful property perfectly.