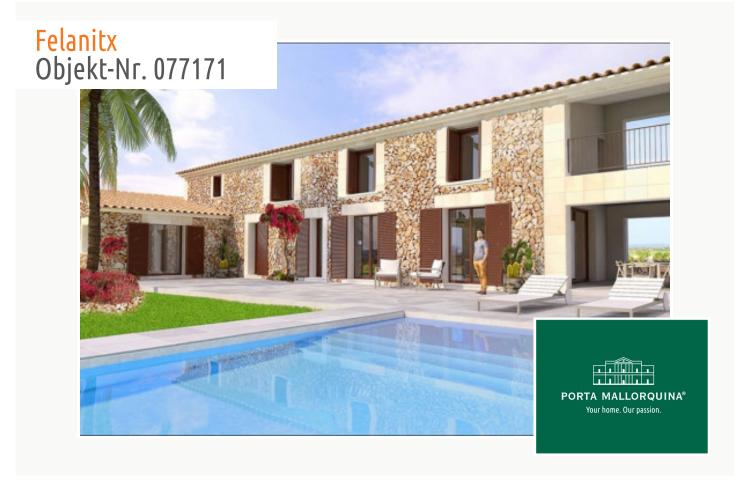

# Fabulous newly-built villa in dream location of Felanitx with panoramic views

living space: 400 m<sup>2</sup> Zwembad:

Perceel: 19.000 m<sup>2</sup> LABEL\_ENERGIEKLA in voorbereiding

Slaapkamers: SSE:

#### Felanitx Objekt-Nr. 077171

#### Objektbeschrijving:

On this 19.000 m<sup>2</sup> building plot a new dream-finca with pool is going to be built.

It will be a Mallorcan-style country house built with only modern and high-quality materials. It is planned with 5 bedrooms and 5 bathrooms, and there will be a separate guest studio with a bedroom and bathroom. A generously-sized outside area with terraces, a large pool area and a Mediterranean garden round off this wonderful property perfectly.

Features to mention are the magnificent views as far as the Tramuntana mountains and the proximity to the villages of Felanitx and Portocolom, and not far away are diverse bathing coves and the 18-hole golf course of Val D'Or.