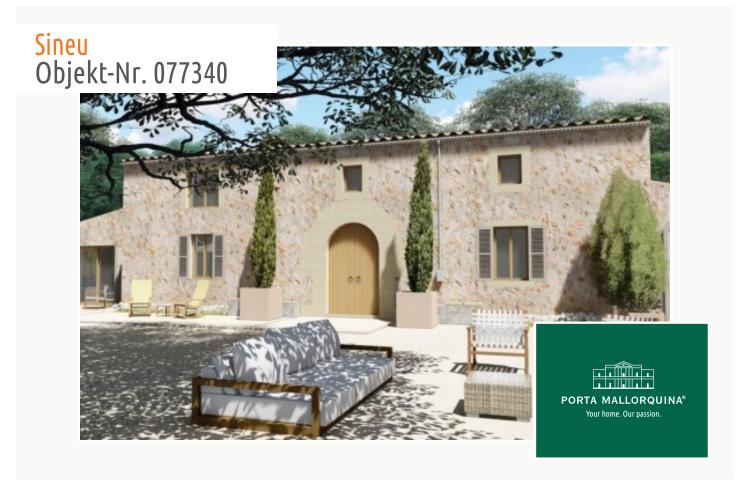

### Finca restoration project, key-in-hand for a rustic finca in Sineu

living space: 360 m<sup>2</sup> Zwembad:

Perceel: 79.000 m<sup>2</sup> LABEL\_ENERGIEKLA in voorbereiding

Slaapkamers: 5 SSE:

Badkamer: 5

#### Objektbeschrijving:

This authentic, extensive finca is situated near to Sineu in a perfect and quiet location. The large property stands on a small hill with wonderful views over the bay of Alcudia and the Serra de Tramuntana, and the restoration project is intended to cleverly combine traditional architectural elements with modern elements.

The south-orientated, single-storey house with high ceilings will have 5 bedrooms with en-suite bathrooms, a spacious and bright living room, open kitchen with dining area, a pool, and diverse external area guaranteeing relaxation pure. The finca also has its own well, a cistern, mains power and telephone connection.