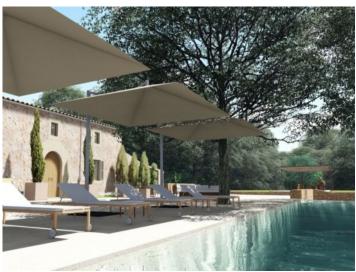

#### Objektbeschrijving:

This authentic, extensive finca is situated near to Sineu in a perfect and quiet location. The large property stands on a small hill with wonderful views over the bay of Alcudia and the Serra de Tramuntana, and the restoration project is intended to cleverly combine traditional architectural elements with modern elements.

The south-orientated, single-storey house with high ceilings will have 5 bedrooms with en-suite bathrooms, a spacious and bright living room, open kitchen with dining area, a pool, and diverse external area guaranteeing relaxation pure. The finca also has its own well, a cistern, mains power and telephone connection.