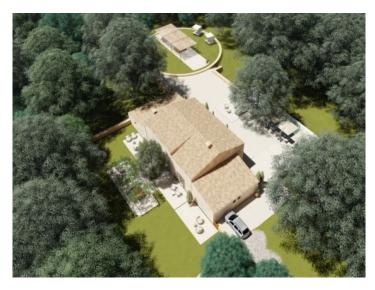

#### Objektbeschrijving:

This authentic, extensive finca is situated near to Sineu in a perfect and quiet location. The large property stands on a small hill with wonderful views over the bay of Alcudia and the Serra de Tramuntana, and the restoration project is intended to cleverly combine traditional architectural elements with modern elements.

The south-orientated, single-storey house with high ceilings will have 5 bedrooms with en-suite bathrooms, a spacious and bright living room, open kitchen with dining area, a pool, and diverse external area guaranteeing relaxation pure. The finca also has its own well, a cistern, mains power and telephone connection.