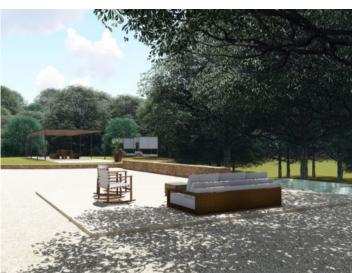

#### Objektbeschrijving:

This authentic, extensive finca is situated near to Sineu in a perfect and quiet location. The large property stands on a small hill with wonderful views over the bay of Alcudia and the Serra de Tramuntana, and the restoration project is intended to cleverly combine traditional architectural elements with modern elements.

The south-orientated, single-storey house with high ceilings will have 5 bedrooms with en-suite bathrooms, a spacious and bright living room, open kitchen with dining area, a pool, and diverse external area guaranteeing relaxation pure. The finca also has its own well, a cistern, mains power and telephone connection.