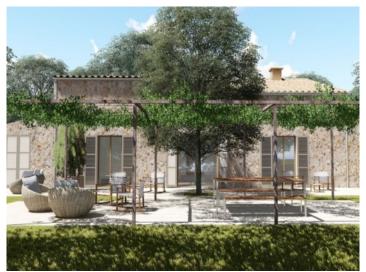

The south-orientated, single-storey house with high ceilings will have 5 bedrooms with en-suite bathrooms, a spacious and bright living room, open kitchen with dining area, a pool, and diverse external area guaranteeing relaxation pure. The finca also has its own well, a cistern, mains power and telephone connection.