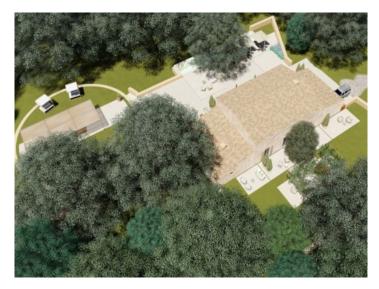

#### Objektbeschrijving:

This authentic, extensive finca is situated near to Sineu in a perfect and quiet location. The large property stands on a small hill with wonderful views over the bay of Alcudia and the Serra de Tramuntana, and the restoration project is intended to cleverly combine traditional architectural elements with modern elements.

The south-orientated, single-storey house with high ceilings will have 5 bedrooms with en-suite bathrooms, a spacious and bright living room, open kitchen with dining area, a pool, and diverse external area guaranteeing relaxation pure. The finca also has its own well, a cistern, mains power and telephone connection.