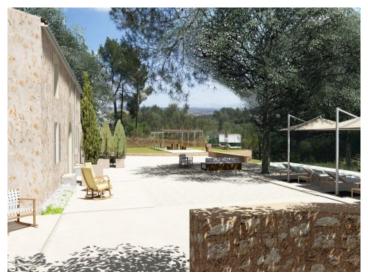

#### Objektbeschrijving:

This authentic, extensive finca is situated near to Sineu in a perfect and quiet location. The large property stands on a small hill with wonderful views over the bay of Alcudia and the Serra de Tramuntana, and the restoration project is intended to cleverly combine traditional architectural elements with modern elements.

The south-orientated, single-storey house with high ceilings will have 5 bedrooms with en-suite bathrooms, a spacious and bright living room, open kitchen with dining area, a pool, and diverse external area guaranteeing relaxation pure. The finca also has its own well, a cistern, mains power and telephone connection.