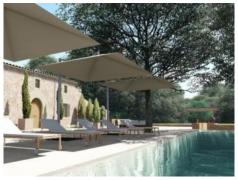

The south-orientated, single-storey house with high ceilings will have 5 bedrooms with en-suite bathrooms, a spacious and bright living room, open kitchen with dining area, a pool, and diverse external area guaranteeing relaxation pure. The finca also has its own well, a cistern, mains power and telephone connection.