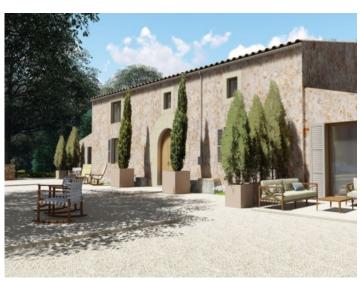

#### Objektbeschrijving:

This authentic, extensive finca is situated near to Sineu in a perfect and quiet location. The large property stands on a small hill with wonderful views over the bay of Alcudia and the Serra de Tramuntana, and the restoration project is intended to cleverly combine traditional architectural elements with modern elements.

The south-orientated, single-storey house with high ceilings will have 5 bedrooms with en-suite bathrooms, a spacious and bright living room, open kitchen with dining area, a pool, and diverse external area guaranteeing relaxation pure. The finca also has its own well, a cistern, mains power and telephone connection.