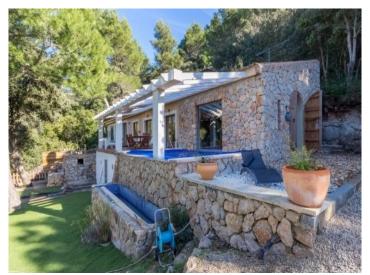

#### Objektbeschrijving:

This country house with 3 bedrooms and 3 bathrooms (2 en suite) set on a plot of 50,000 sqm is a real resting place in the mountains.

The country house was built 1991 and has been completely refurbished with high-quality materials in 2010. It offers spacious and comfortable rooms.

The heated pool in a privileged position of the house can be enjoyed during many months of the year.

Amongst others, the house offers hot water processing by solar plates with a deposit of 500 l with electricity assistance if needed, own water and a reverse osmosis system, air conditioning, connection to the mains electricity and double glazing, etc.

A privileged hideaway in the mountains!