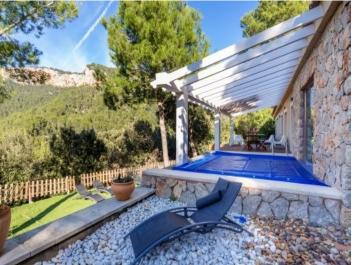

The heated pool in a privileged position of the house can be enjoyed during many months of the year.

Amongst others, the house offers hot water processing by solar plates with a deposit of 500 l with electricity assistance if needed, own water and a reverse osmosis system, air conditioning, connection to the mains electricity and double glazing, etc.