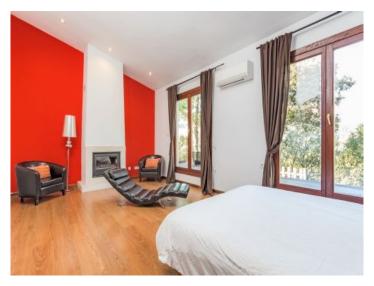

Enjoy the crackling noise of the flames in the beautiful fireplace in the centre, either from the dining room or the living room while relaxing with your loved ones. If you want to keep your body in shape you can work out in the gym and afterwards relax in the rain head shower from the brand Grohe with a pebble-stone shower floor or in the large whirlpool with panoramic views to the mountains in the main bedroom. In this bedroom, there is also a nice fireplace so you can fall asleep while listening to the noise of the crackling flames.