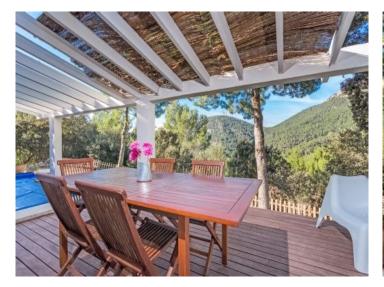

The heated pool in a privileged position of the house can be enjoyed during many months of the year.

Amongst others, the house offers hot water processing by solar plates with a deposit of 500 l with electricity assistance if needed, own water and a reverse osmosis system, air conditioning, connection to the mains electricity and double glazing, etc.