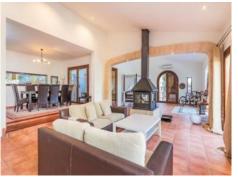

Enjoy the crackling noise of the flames in the beautiful fireplace in the centre, either from the dining room or the living room while relaxing with your loved ones. If you want to keep your body in shape you can work out in the gym and afterwards relax in the rain head shower from the brand Grohe with a pebble-stone shower floor or in the large whirlpool with panoramic views to the mountains in the main bedroom. In this bedroom, there is also a nice fireplace so you can fall asleep while listening to the noise of the crackling flames.