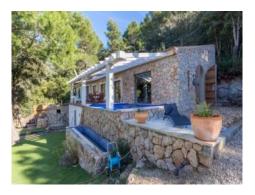

The heated pool in a privileged position of the house can be enjoyed during many months of the year.

Amongst others, the house offers hot water processing by solar plates with a deposit of 500 l with electricity assistance if needed, own water and a reverse osmosis system, air conditioning, connection to the mains electricity and double glazing, etc.

A privileged hideaway in the mountains!