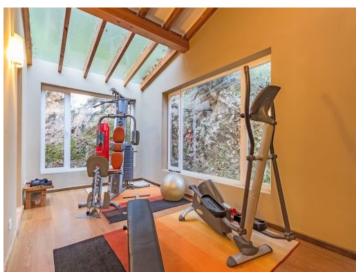

Enjoy the crackling noise of the flames in the beautiful fireplace in the centre, either from the dining room or the living room while relaxing with your loved ones. If you want to keep your body in shape you can work out in the gym and afterwards relax in the rain head shower from the brand Grohe with a pebble-stone shower floor or in the large whirlpool with panoramic views to the mountains in the main bedroom. In this bedroom, there is also a nice fireplace so you can fall asleep while listening to the noise of the crackling flames.