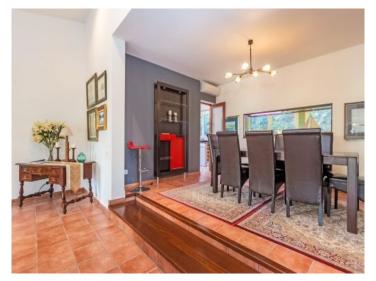

Enjoy the crackling noise of the flames in the beautiful fireplace in the centre, either from the dining room or the living room while relaxing with your loved ones. If you want to keep your body in shape you can work out in the gym and afterwards relax in the rain head shower from the brand Grohe with a pebble-stone shower floor or in the large whirlpool with panoramic views to the mountains in the main bedroom. In this bedroom, there is also a nice fireplace so you can fall asleep while listening to the noise of the crackling flames.