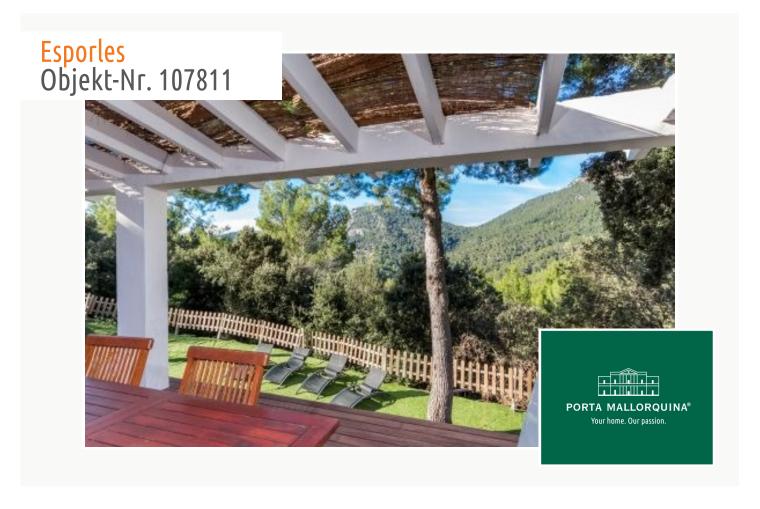

## Your private Spa in the middle of nature - Finca in Esporles

living space: 220 m<sup>2</sup> Zwembad:

Perceel: 50.000 m<sup>2</sup> LABEL\_ENERGIEKLA in voorbereiding

Slaapkamers: 3 SSE:

Badkamer: 3

Uitzicht op zee: - **Prijs:** € **1.650.000,-**

#### Objektbeschrijving:

This country house with 3 bedrooms and 3 bathrooms (2 en suite) set on a plot of 50,000 sqm is a real resting place in the mountains.

The country house was built 1991 and has been completely refurbished with high-quality materials in 2010. It offers spacious and comfortable rooms.

The heated pool in a privileged position of the house can be enjoyed during many months of the year.

Amongst others, the house offers hot water processing by solar plates with a deposit of 500 l with electricity assistance if needed, own water and a reverse osmosis system, air conditioning, connection to the mains electricity and double glazing, etc.