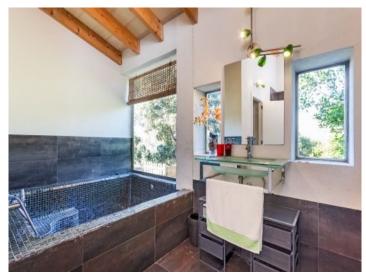

Enjoy the crackling noise of the flames in the beautiful fireplace in the centre, either from the dining room or the living room while relaxing with your loved ones. If you want to keep your body in shape you can work out in the gym and afterwards relax in the rain head shower from the brand Grohe with a pebble-stone shower floor or in the large whirlpool with panoramic views to the mountains in the main bedroom. In this bedroom, there is also a nice fireplace so you can fall asleep while listening to the noise of the crackling flames.