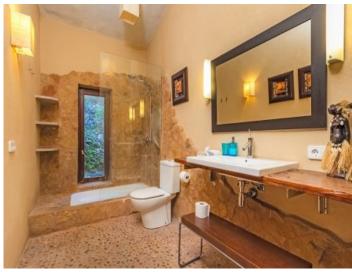

Enjoy the crackling noise of the flames in the beautiful fireplace in the centre, either from the dining room or the living room while relaxing with your loved ones. If you want to keep your body in shape you can work out in the gym and afterwards relax in the rain head shower from the brand Grohe with a pebble-stone shower floor or in the large whirlpool with panoramic views to the mountains in the main bedroom. In this bedroom, there is also a nice fireplace so you can fall asleep while listening to the noise of the crackling flames.