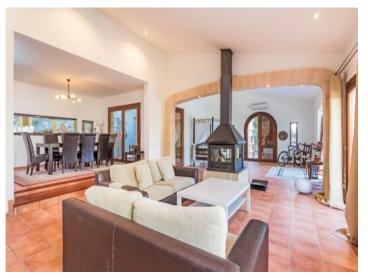

#### Objektbeschrijving:

This country house with 3 bedrooms and 3 bathrooms (2 en suite) set on a plot of 50,000 sqm is a real resting place in the mountains.

The country house was built 1991 and has been completely refurbished with high-quality materials in 2010. It offers spacious and comfortable rooms.

Enjoy the crackling noise of the flames in the beautiful fireplace in the centre, either from the dining room or the living room while relaxing with your loved ones. If you want to keep your body in shape you can work out in the gym and afterwards relax in the rain head shower from the brand Grohe with a pebble-stone shower floor or in the large whirlpool with panoramic views to the mountains in the main bedroom. In this bedroom, there is also a nice fireplace so you can fall asleep while listening to the noise of the crackling flames.