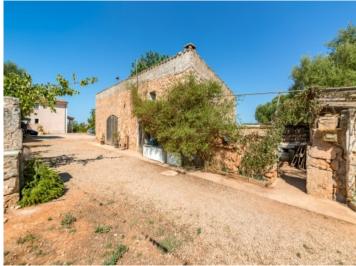

#### **Objektbeschrijving:**

This large, spacious finca in Algaida was built in 2008 using the best quality materials. It stands on 40.000 sqm of land planted with many fruit and olive trees which are irrigated by the property's own water source.