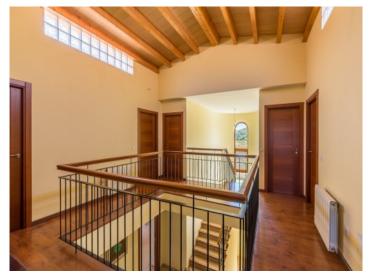

The house has a living space of 591 sqm distributed, on the ground floor, over an imposing entrance hall, a dining room, a guest room, the living area and the kitchen. The upper floor houses 6 bedrooms with wonderful mountain views, 2 of which have bathroom en suite and 2 have separate bathrooms. In the cellar area are a garage and storage rooms.