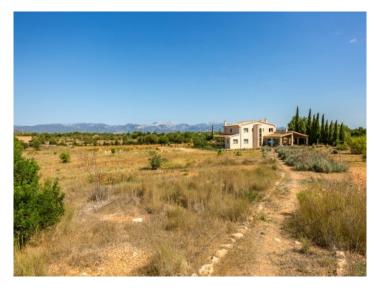

#### **Objektbeschrijving:**

This large, spacious finca in Algaida was built in 2008 using the best quality materials. It stands on 40.000 sqm of land planted with many fruit and olive trees which are irrigated by the property's own water source.

#### Locatie en omgeving:

Algaida is situated in the middle of the island, about 15 min. away from Palma. It consists mainly of simple houses in brownish Mediterranean colours. The surroundings are dominated by agriculture, in the distance you can see the Tramuntanta mountains. About 4.000 inhabitants live here. The villages Pina and Randa are part of the municipality of Algaida