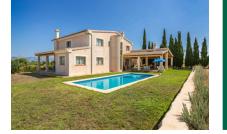

Imposing finca with a lot of space and agricultural possibilities

| living space:<br>Perceel:<br>Slaapkamers: | 591 m²<br>40.000 m²<br>7 | Zwembad:<br>LABEL_ENERGIEKLA<br>SSE: | ✓<br>in voorbereiding |
|-------------------------------------------|--------------------------|--------------------------------------|-----------------------|
| Badkamer:                                 | 5                        |                                      |                       |
| Uitzicht op zee:                          | -                        | Prijs:                               | € 1.500.000,-         |

#### **Objektbeschrijving:**

This large, spacious finca in Algaida was built in 2008 using the best quality materials. It stands on 40.000 sqm of land planted with many fruit and olive trees which are irrigated by the property's own water source.

The house has a living space of 591 sqm distributed, on the ground floor, over an imposing entrance hall, a dining room, a guest room, the living area and the kitchen. The upper floor houses 6 bedrooms with wonderful mountain views, 2 of which have bathroom en suite and 2 have separate bathrooms. In the cellar area are a garage and storage rooms.