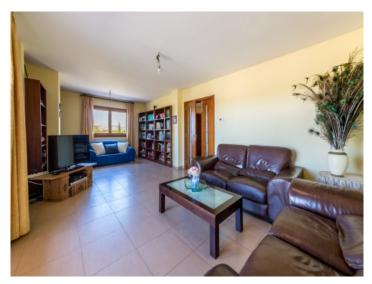

The house has a living space of 591 sqm distributed, on the ground floor, over an imposing entrance hall, a dining room, a guest room, the living area and the kitchen. The upper floor houses 6 bedrooms with wonderful mountain views, 2 of which have bathroom en suite and 2 have separate bathrooms. In the cellar area are a garage and storage rooms.