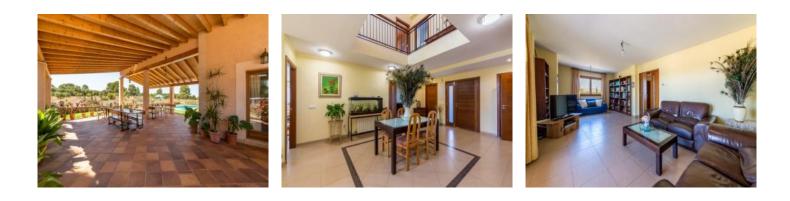

The house has a living space of 591 sqm distributed, on the ground floor, over an imposing entrance hall, a dining room, a guest room, the living area and the kitchen. The upper floor houses 6 bedrooms with wonderful mountain views, 2 of which have bathroom en suite and 2 have separate bathrooms. In the cellar area are a garage and storage rooms.