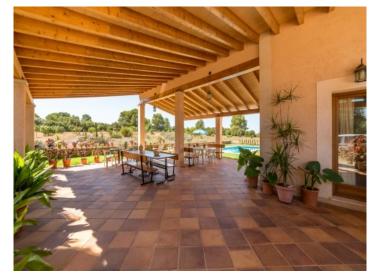

The house has a living space of 591 sqm distributed, on the ground floor, over an imposing entrance hall, a dining room, a guest room, the living area and the kitchen. The upper floor houses 6 bedrooms with wonderful mountain views, 2 of which have bathroom en suite and 2 have separate bathrooms. In the cellar area are a garage and storage rooms.