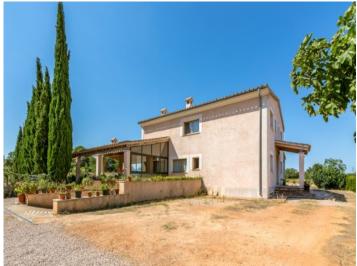

Imposing finca with a lot of space and agricultural possibilities

| living space:<br>Perceel:<br>Slaapkamers: | 591 m²<br>40.000 m²<br>7 | Zwembad:<br>LABEL_ENERGIEKLA<br>SSE: | ✓<br>in voorbereiding |
|-------------------------------------------|--------------------------|--------------------------------------|-----------------------|
| Badkamer:                                 | 5                        |                                      |                       |
| Uitzicht op zee:                          | -                        | Prijs:                               | € 1.500.000,-         |

#### **Objektbeschrijving:**

This large, spacious finca in Algaida was built in 2008 using the best quality materials. It stands on 40.000 sqm of land planted with many fruit and olive trees which are irrigated by the property's own water source.

The house has a living space of 591 sqm distributed, on the ground floor, over an imposing entrance hall, a dining room, a guest room, the living area and the kitchen. The upper floor houses 6 bedrooms with wonderful mountain views, 2 of which have bathroom en suite and 2 have separate bathrooms. In the cellar area are a garage and storage rooms.