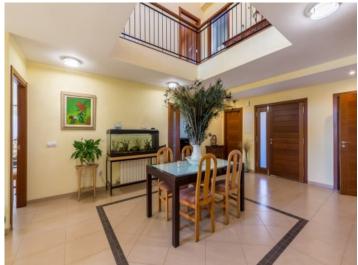

The house has a living space of 591 sqm distributed, on the ground floor, over an imposing entrance hall, a dining room, a guest room, the living area and the kitchen. The upper floor houses 6 bedrooms with wonderful mountain views, 2 of which have bathroom en suite and 2 have separate bathrooms. In the cellar area are a garage and storage rooms.