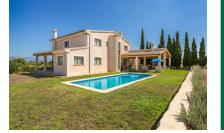

Imposing finca with a lot of space and agricultural possibilities

| living space:<br>Perceel:<br>Slaapkamers: | 591 m²<br>40.000 m²<br>7 | Zwembad:<br>LABEL_ENERGIEKLA<br>SSE: | ✓<br>in voorbereiding |
|-------------------------------------------|--------------------------|--------------------------------------|-----------------------|
| Badkamer:                                 | 5                        |                                      |                       |
| Uitzicht op zee:                          | -                        | Prijs:                               | € 1.500.000,-         |

#### **Objektbeschrijving:**

This large, spacious finca in Algaida was built in 2008 using the best quality materials. It stands on 40.000 sqm of land planted with many fruit and olive trees which are irrigated by the property's own water source.

The house has a living space of 591 sqm distributed, on the ground floor, over an imposing entrance hall, a dining room, a guest room, the living area and the kitchen. The upper floor houses 6 bedrooms with wonderful mountain views, 2 of which have bathroom en suite and 2 have separate bathrooms. In the cellar area are a garage and storage rooms.