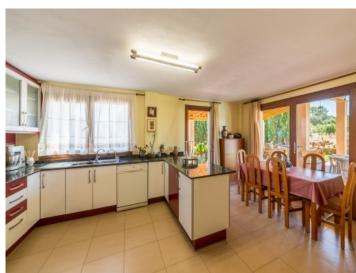

The house has a living space of 591 sqm distributed, on the ground floor, over an imposing entrance hall, a dining room, a guest room, the living area and the kitchen. The upper floor houses 6 bedrooms with wonderful mountain views, 2 of which have bathroom en suite and 2 have separate bathrooms. In the cellar area are a garage and storage rooms.