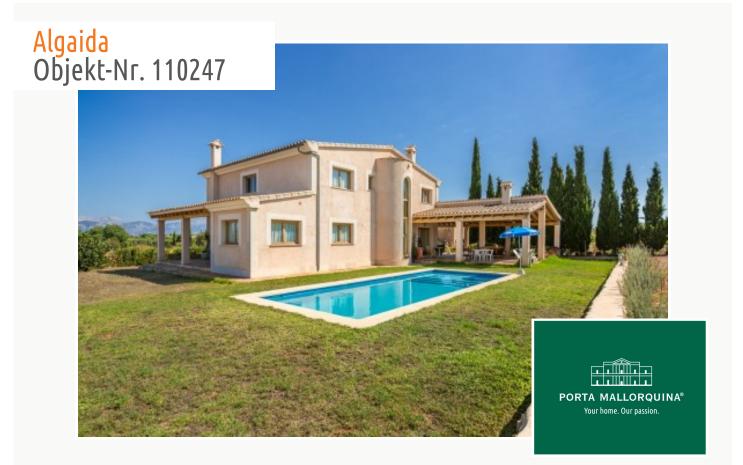

Imposing finca with a lot of space and agricultural possibilities

| living space:<br>Perceel:<br>Slaapkamers: | 591 m²<br>40.000 m²<br>7 | Zwembad:<br>LABEL_ENERGIEKLA<br>SSE: | ✓<br>in voorbereiding |
|-------------------------------------------|--------------------------|--------------------------------------|-----------------------|
| Badkamer:                                 | 5                        |                                      |                       |
| Uitzicht op zee:                          | -                        | Prijs:                               | € 1.500.000,-         |

#### **Objektbeschrijving:**

This large, spacious finca in Algaida was built in 2008 using the best quality materials. It stands on 40.000 sqm of land planted with many fruit and olive trees which are irrigated by the property's own water source.

The house has a living space of 591 sqm distributed, on the ground floor, over an imposing entrance hall, a dining room, a guest room, the living area and the kitchen. The upper floor houses 6 bedrooms with wonderful mountain views, 2 of which have bathroom en suite and 2 have separate bathrooms. In the cellar area are a garage and storage rooms.