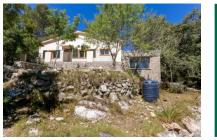

# Idyllic finca surrounded by nature in Puigpunyent

| living space:<br>Perceel:<br>Slaapkamers:<br>Badkamer: | 98 m²<br>16.815 m²<br>2<br>2 | Zwembad:<br>LABEL_ENERGIEKLA<br>SSE: | -<br>C      |
|--------------------------------------------------------|------------------------------|--------------------------------------|-------------|
| Uitzicht op zee:                                       | -                            | Prijs:                               | € 380.000,- |

#### **Objektbeschrijving:**

This finca is situated on a hill in a wooded area only a few kms from Puigpunyent.

It is spread over 2 levels, each with its own entrance. On the first floor there is an open, approx. 20 sqm terrace which leads into the interior of the house with a living area with fireplace, a kitchen, a bedroom with dressing room, and a bathroom. The ground floor houses a second bedroom, a bathroom, a utility room and a large storage room containing the batteries for the solar plant and the gas boiler.

The location of the house provides ideal conditions to relax, unwind and enjoy a simple way-of-life surrounded by nature. The panoramic views are impressing and will inspire artists and all those who are creative. The exterior area offers numerous idyllic corners where the beauty and tranquillity of the surroundings can be enjoyed.