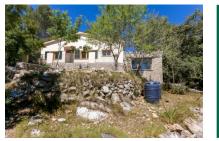

# Idyllic finca surrounded by nature in Puigpunyent

| living space:<br>Perceel:<br>Slaapkamers:<br>Badkamer: | 98 m²<br>16.815 m²<br>2<br>2 | Zwembad:<br>LABEL_ENERGIEKLA<br>SSE: | -<br>C      |
|--------------------------------------------------------|------------------------------|--------------------------------------|-------------|
| Uitzicht op zee:                                       | -                            | Prijs:                               | € 380.000,- |

#### **Objektbeschrijving:**

This finca is situated on a hill in a wooded area only a few kms from Puigpunyent.

It is spread over 2 levels, each with its own entrance. On the first floor there is an open, approx. 20 sqm terrace which leads into the interior of the house with a living area with fireplace, a kitchen, a bedroom with dressing room, and a bathroom. The ground floor houses a second bedroom, a bathroom, a utility room and a large storage room containing the batteries for the solar plant and the gas boiler.

Renovated in 2007 the house is fitted with double glazing, a solar plant, and pre-equipment for gas heating.

Truly an energetic, sustainable refuge in the mountains!

All information is correct to the best of our knowledge. Errors and prior sale excepted. This prospectus is purely for information purposes. Only the notarized deed of sale is legally binding.