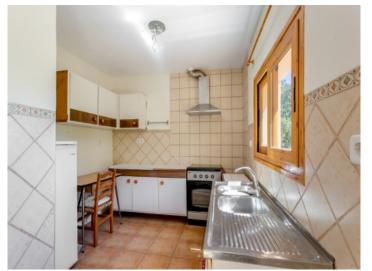

#### **Objektbeschrijving:**

This finca is situated on a hill in a wooded area only a few kms from Puigpunyent.

It is spread over 2 levels, each with its own entrance. On the first floor there is an open, approx. 20 sqm terrace which leads into the interior of the house with a living area with fireplace, a kitchen, a bedroom with dressing room, and a bathroom. The ground floor houses a second bedroom, a bathroom, a utility room and a large storage room containing the batteries for the solar plant and the gas boiler.