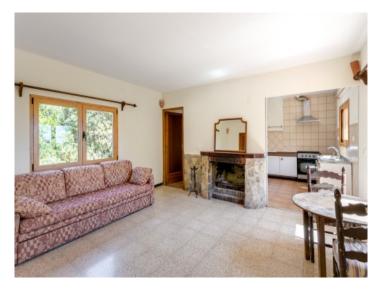

#### **Objektbeschrijving:**

This finca is situated on a hill in a wooded area only a few kms from Puigpunyent.

It is spread over 2 levels, each with its own entrance. On the first floor there is an open, approx. 20 sqm terrace which leads into the interior of the house with a living area with fireplace, a kitchen, a bedroom with dressing room, and a bathroom. The ground floor houses a second bedroom, a bathroom, a utility room and a large storage room containing the batteries for the solar plant and the gas boiler.