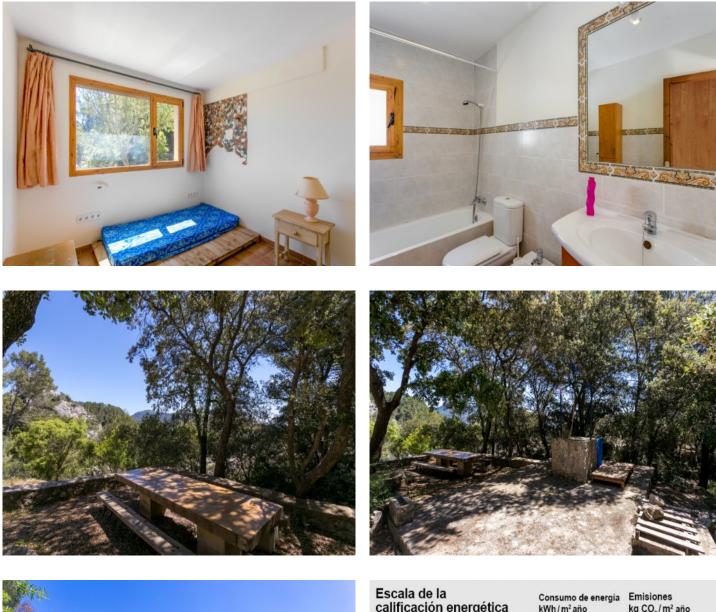

#### **Objektbeschrijving:**

This finca is situated on a hill in a wooded area only a few kms from Puigpunyent.

It is spread over 2 levels, each with its own entrance. On the first floor there is an open, approx. 20 sqm terrace which leads into the interior of the house with a living area with fireplace, a kitchen, a bedroom with dressing room, and a bathroom. The ground floor houses a second bedroom, a bathroom, a utility room and a large storage room containing the batteries for the solar plant and the gas boiler.