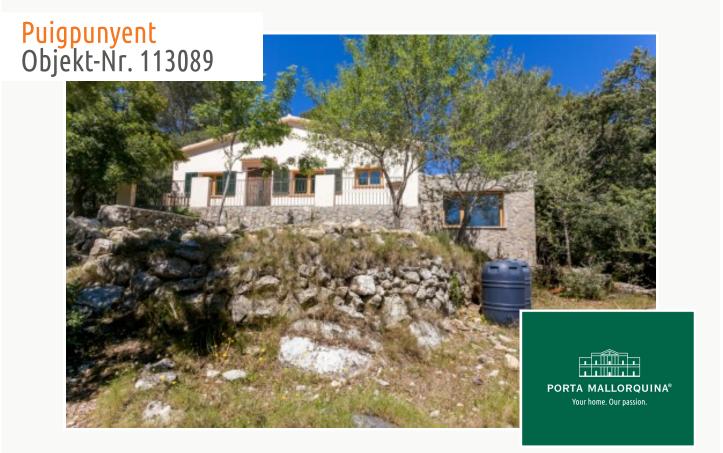

# Idyllic finca surrounded by nature in Puigpunyent

| living space:<br>Perceel:<br>Slaapkamers:<br>Badkamer: | 98 m²<br>16.815 m²<br>2<br>2 | Zwembad:<br>LABEL_ENERGIEKLA<br>SSE: | -<br>C      |
|--------------------------------------------------------|------------------------------|--------------------------------------|-------------|
| Uitzicht op zee:                                       | -                            | Prijs:                               | € 380.000,- |

#### **Objektbeschrijving:**

This finca is situated on a hill in a wooded area only a few kms from Puigpunyent.

It is spread over 2 levels, each with its own entrance. On the first floor there is an open, approx. 20 sqm terrace which leads into the interior of the house with a living area with fireplace, a kitchen, a bedroom with dressing room, and a bathroom. The ground floor houses a second bedroom, a bathroom, a utility room and a large storage room containing the batteries for the solar plant and the gas boiler.

The location of the house provides ideal conditions to relax, unwind and enjoy a simple way-of-life surrounded by nature. The panoramic views are impressing and will inspire artists and all those who are creative. The exterior area offers numerous idyllic corners where the beauty and tranquillity of the surroundings can be enjoyed.