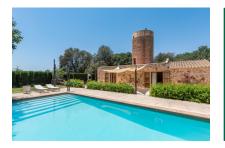

# Charming, natural-stone finca with an original mill and touristic renting licence in Son Mesquida, Felanitx

living space: 170 m<sup>2</sup> Zwembad:

Perceel: 4.650 m<sup>2</sup> LABEL\_ENERGIEKLA d

Slaapkamers: 2 SSE:

An attractively laid-out vegetable garden and olive trees make it possible to enjoy freshly-picked fruit from your own garden, and thanks to a well and a rainwater cistern the irrigation of the parklike garden costs nothing. At the 4 x 8 metre pool the sun can be enjoyed the whole day.