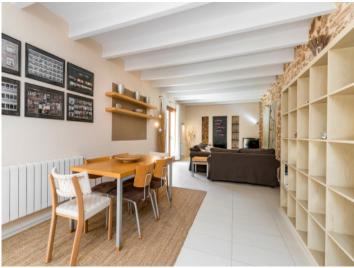

Its living space is spread over only one level and includes 2 spacious bedrooms with bathrooms en suite, a bright living/dining area and a fully-equipped kitchen. In the tower of this historic building the space was well-used to create 2 further sleeping places. In winter central heating assures pleasant temperatures, and the old walls were for the most part preserved, assisting with insulation and giving the house a distinctive charm.