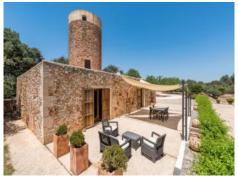

Its living space is spread over only one level and includes 2 spacious bedrooms with bathrooms en suite, a bright living/dining area and a fully-equipped kitchen. In the tower of this historic building the space was well-used to create 2 further sleeping places. In winter central heating assures pleasant temperatures, and the old walls were for the most part preserved, assisting with insulation and giving the house a distinctive charm.