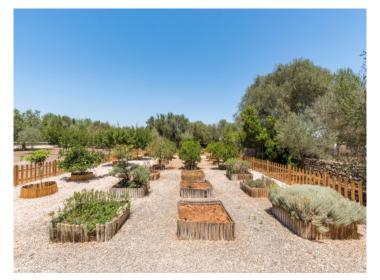

An attractively laid-out vegetable garden and olive trees make it possible to enjoy freshly-picked fruit from your own garden, and thanks to a well and a rainwater cistern the irrigation of the parklike garden costs nothing. At the 4 x 8 metre pool the sun can be enjoyed the whole day.