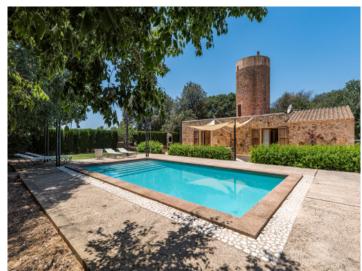

An attractively laid-out vegetable garden and olive trees make it possible to enjoy freshly-picked fruit from your own garden, and thanks to a well and a rainwater cistern the irrigation of the parklike garden costs nothing. At the 4 x 8 metre pool the sun can be enjoyed the whole day.

In this beautiful natural-stone finca new and old are wonderfully combined, providing tranquillity and relaxation together with a high level of living comfort and modern ambience. A perfect domicile.

This property also provides the opportunity to achieve high investment returns owing to its holiday rental licence.