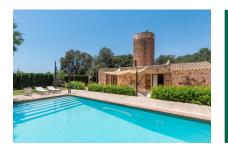

An attractively laid-out vegetable garden and olive trees make it possible to enjoy freshly-picked fruit from your own garden, and thanks to a well and a rainwater cistern the irrigation of the parklike garden costs nothing. At the 4 x 8 metre pool the sun can be enjoyed the whole day.