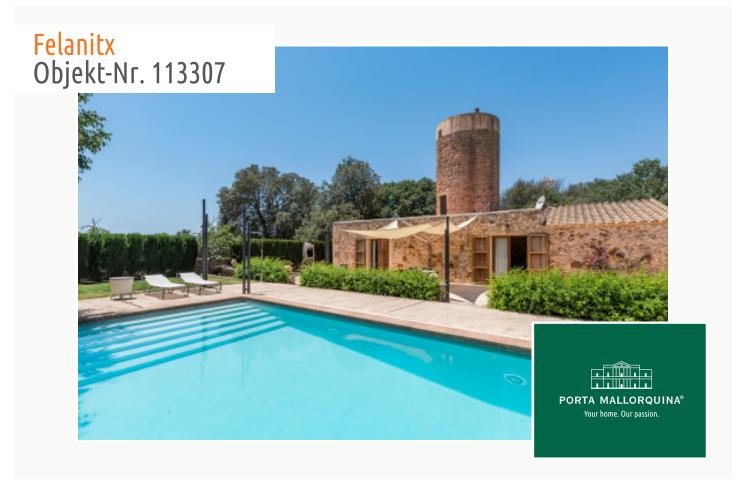

#### Objektbeschrijving:

This authentic, 17th century finca has been renovated and modernised whilst paying great attention to detail, and is situated only a few minutes by car from the lively town of Felanitx and lovely beaches.

Its living space is spread over only one level and includes 2 spacious bedrooms with bathrooms en suite, a bright living/dining area and a fully-equipped kitchen. In the tower of this historic building the space was well-used to create 2 further sleeping places. In winter central heating assures pleasant temperatures, and the old walls were for the most part preserved, assisting with insulation and giving the house a distinctive charm.

An attractively laid-out vegetable garden and olive trees make it possible to enjoy freshly-picked fruit from your own garden, and thanks to a well and a rainwater cistern the irrigation of the parklike garden costs nothing. At the 4 x 8 metre pool the sun can be enjoyed the whole day.

In this beautiful natural-stone finca new and old are wonderfully combined, providing tranquillity and relaxation together with a high level of living comfort and modern ambience. A perfect domicile.

This property also provides the opportunity to achieve high investment returns owing to its holiday rental licence.