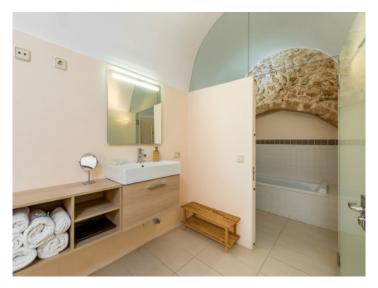

Its living space is spread over only one level and includes 2 spacious bedrooms with bathrooms en suite, a bright living/dining area and a fully-equipped kitchen. In the tower of this historic building the space was well-used to create 2 further sleeping places. In winter central heating assures pleasant temperatures, and the old walls were for the most part preserved, assisting with insulation and giving the house a distinctive charm.