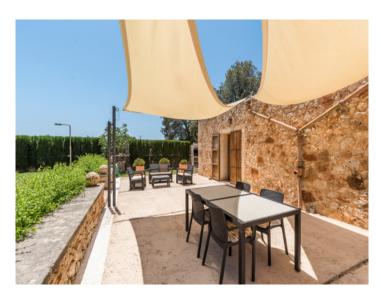

#### Objektbeschrijving:

This authentic, 17th century finca has been renovated and modernised whilst paying great attention to detail, and is situated only a few minutes by car from the lively town of Felanitx and lovely beaches.

An attractively laid-out vegetable garden and olive trees make it possible to enjoy freshly-picked fruit from your own garden, and thanks to a well and a rainwater cistern the irrigation of the parklike garden costs nothing. At the 4 x 8 metre pool the sun can be enjoyed the whole day.