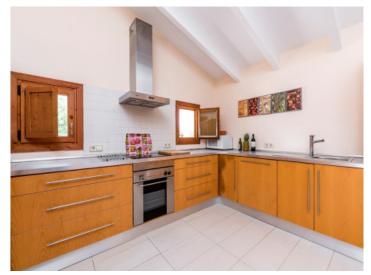

Its living space is spread over only one level and includes 2 spacious bedrooms with bathrooms en suite, a bright living/dining area and a fully-equipped kitchen. In the tower of this historic building the space was well-used to create 2 further sleeping places. In winter central heating assures pleasant temperatures, and the old walls were for the most part preserved, assisting with insulation and giving the house a distinctive charm.