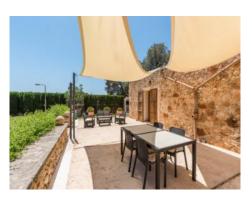

Its living space is spread over only one level and includes 2 spacious bedrooms with bathrooms en suite, a bright living/dining area and a fully-equipped kitchen. In the tower of this historic building the space was well-used to create 2 further sleeping places. In winter central heating assures pleasant temperatures, and the old walls were for the most part preserved, assisting with insulation and giving the house a distinctive charm.