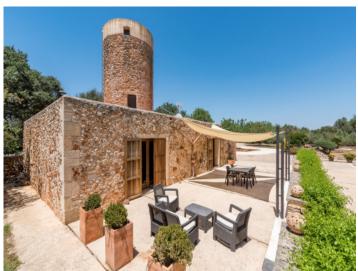

#### Objektbeschrijving:

This authentic, 17th century finca has been renovated and modernised whilst paying great attention to detail, and is situated only a few minutes by car from the lively town of Felanitx and lovely beaches.

Its living space is spread over only one level and includes 2 spacious bedrooms with bathrooms en suite, a bright living/dining area and a fully-equipped kitchen. In the tower of this historic building the space was well-used to create 2 further sleeping places. In winter central heating assures pleasant temperatures, and the old walls were for the most part preserved, assisting with insulation and giving the house a distinctive charm.