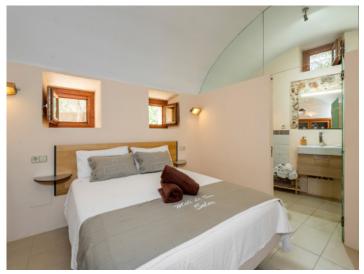

Its living space is spread over only one level and includes 2 spacious bedrooms with bathrooms en suite, a bright living/dining area and a fully-equipped kitchen. In the tower of this historic building the space was well-used to create 2 further sleeping places. In winter central heating assures pleasant temperatures, and the old walls were for the most part preserved, assisting with insulation and giving the house a distinctive charm.