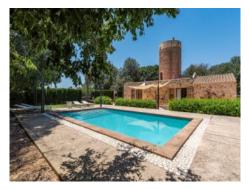

An attractively laid-out vegetable garden and olive trees make it possible to enjoy freshly-picked fruit from your own garden, and thanks to a well and a rainwater cistern the irrigation of the parklike garden costs nothing. At the 4 x 8 metre pool the sun can be enjoyed the whole day.