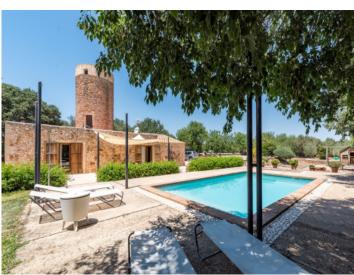

An attractively laid-out vegetable garden and olive trees make it possible to enjoy freshly-picked fruit from your own garden, and thanks to a well and a rainwater cistern the irrigation of the parklike garden costs nothing. At the 4 x 8 metre pool the sun can be enjoyed the whole day.