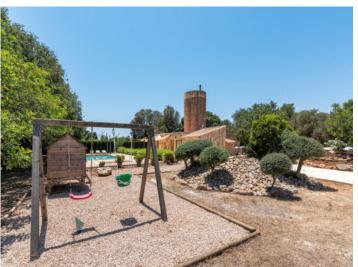

An attractively laid-out vegetable garden and olive trees make it possible to enjoy freshly-picked fruit from your own garden, and thanks to a well and a rainwater cistern the irrigation of the parklike garden costs nothing. At the 4 x 8 metre pool the sun can be enjoyed the whole day.