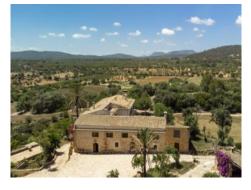

#### Objektbeschrijving:

This authentic Mallorcan property is situated on land of 434,507 sqm in Porreres, and promises complete privacy and tranquillity. It offers enormous potential, for use as a private home or possibly as a small boutique hotel, and has not only a spacious interior but also a large exterior area with charming terraces which could be brought back to their original condition with only a little love and care.

#### Locatie en omgeving:

Porreres is embedded between rolling hills in the south of the island and due to the good connection, the airport and the dreamlike beach of Es Trenc are only 30 minutes away.