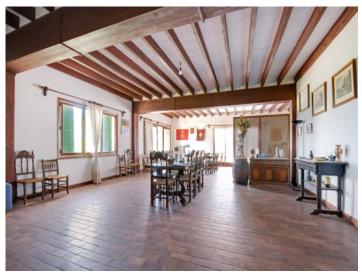

#### Objektbeschrijving:

This authentic Mallorcan property is situated on land of 434,507 sqm in Porreres, and promises complete privacy and tranquillity. It offers enormous potential, for use as a private home or possibly as a small boutique hotel, and has not only a spacious interior but also a large exterior area with charming terraces which could be brought back to their original condition with only a little love and care.

It has a constructed area of approx. 4.936 sqm with 13 bedrooms and 11 bathrooms on 2 levels. This unique country property could once again become a real gem with its authentic Mallorcan elements such as the wooden ceiling beams, whilst incorporating the personality of the new owners. From the diverse terraces are fantastic views over Campos and Colonia Sant Jordi as far as the sea and the island of Cabrera.