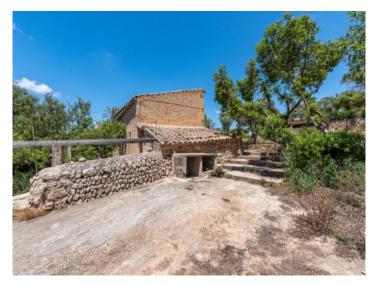

#### Objektbeschrijving:

This authentic Mallorcan property is situated on land of 434,507 sqm in Porreres, and promises complete privacy and tranquillity. It offers enormous potential, for use as a private home or possibly as a small boutique hotel, and has not only a spacious interior but also a large exterior area with charming terraces which could be brought back to their original condition with only a little love and care.

It has a constructed area of approx. 4.936 sqm with 13 bedrooms and 11 bathrooms on 2 levels. This unique country property could once again become a real gem with its authentic Mallorcan elements such as the wooden ceiling beams, whilst incorporating the personality of the new owners. From the diverse terraces are fantastic views over Campos and Colonia Sant Jordi as far as the sea and the island of Cabrera.