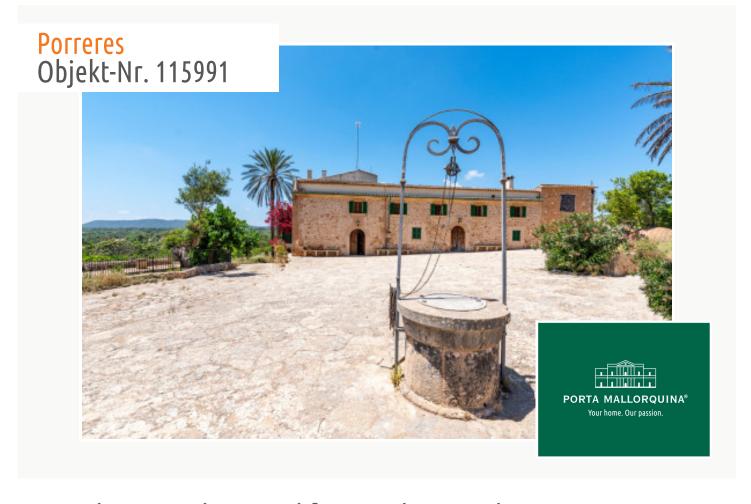

### For enthusiasts - historical finca with great character in Porreres

living space: 4.936 m<sup>2</sup> Zwembad:

Perceel: 434.507 m<sup>2</sup> LABEL\_ENERGIEKLA e

Slaapkamers: 13 SSE:

Badkamer: 11

Uitzicht op zee: - Prijs: op aanvraag

#### Objektbeschrijving:

This authentic Mallorcan property is situated on land of 434,507 sqm in Porreres, and promises complete privacy and tranquillity. It offers enormous potential, for use as a private home or possibly as a small boutique hotel, and has not only a spacious interior but also a large exterior area with charming terraces which could be brought back to their original condition with only a little love and care.

It has a constructed area of approx. 4.936 sqm with 13 bedrooms and 11 bathrooms on 2 levels. This unique country property could once again become a real gem with its authentic Mallorcan elements such as the wooden ceiling beams, whilst incorporating the personality of the new owners. From the diverse terraces are fantastic views over Campos and Colonia Sant Jordi as far as the sea and the island of Cabrera.