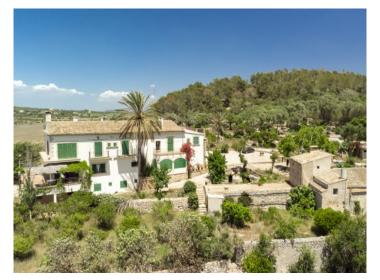

#### Objektbeschrijving:

This authentic Mallorcan property is situated on land of 434,507 sqm in Porreres, and promises complete privacy and tranquillity. It offers enormous potential, for use as a private home or possibly as a small boutique hotel, and has not only a spacious interior but also a large exterior area with charming terraces which could be brought back to their original condition with only a little love and care.

It has a constructed area of approx. 4.936 sqm with 13 bedrooms and 11 bathrooms on 2 levels. This unique country property could once again become a real gem with its authentic Mallorcan elements such as the wooden ceiling beams, whilst incorporating the personality of the new owners. From the diverse terraces are fantastic views over Campos and Colonia Sant Jordi as far as the sea and the island of Cabrera.