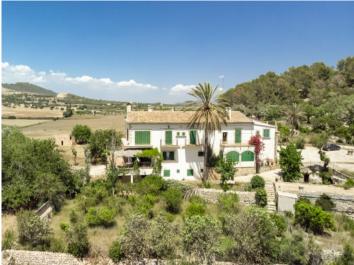

#### Objektbeschrijving:

This authentic Mallorcan property is situated on land of 434,507 sqm in Porreres, and promises complete privacy and tranquillity. It offers enormous potential, for use as a private home or possibly as a small boutique hotel, and has not only a spacious interior but also a large exterior area with charming terraces which could be brought back to their original condition with only a little love and care.

It has a constructed area of approx. 4.936 sqm with 13 bedrooms and 11 bathrooms on 2 levels. This unique country property could once again become a real gem with its authentic Mallorcan elements such as the wooden ceiling beams, whilst incorporating the personality of the new owners. From the diverse terraces are fantastic views over Campos and Colonia Sant Jordi as far as the sea and the island of Cabrera.