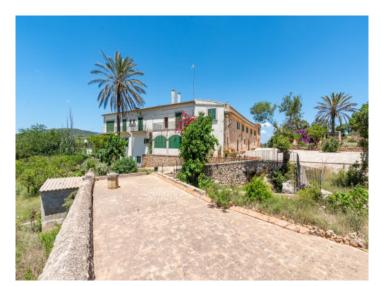

#### Objektbeschrijving:

This authentic Mallorcan property is situated on land of 434,507 sqm in Porreres, and promises complete privacy and tranquillity. It offers enormous potential, for use as a private home or possibly as a small boutique hotel, and has not only a spacious interior but also a large exterior area with charming terraces which could be brought back to their original condition with only a little love and care.

It has a constructed area of approx. 4.936 sqm with 13 bedrooms and 11 bathrooms on 2 levels. This unique country property could once again become a real gem with its authentic Mallorcan elements such as the wooden ceiling beams, whilst incorporating the personality of the new owners. From the diverse terraces are fantastic views over Campos and Colonia Sant Jordi as far as the sea and the island of Cabrera.