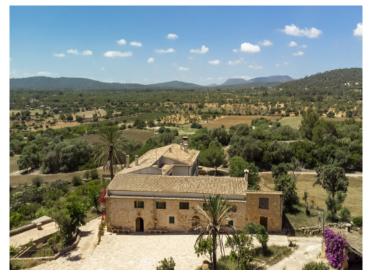

#### Objektbeschrijving:

This authentic Mallorcan property is situated on land of 434,507 sqm in Porreres, and promises complete privacy and tranquillity. It offers enormous potential, for use as a private home or possibly as a small boutique hotel, and has not only a spacious interior but also a large exterior area with charming terraces which could be brought back to their original condition with only a little love and care.

It has a constructed area of approx. 4.936 sqm with 13 bedrooms and 11 bathrooms on 2 levels. This unique country property could once again become a real gem with its authentic Mallorcan elements such as the wooden ceiling beams, whilst incorporating the personality of the new owners. From the diverse terraces are fantastic views over Campos and Colonia Sant Jordi as far as the sea and the island of Cabrera.

#### Locatie en omgeving:

Porreres is embedded between rolling hills in the south of the island and due to the good connection, the airport and the dreamlike beach of Es Trenc are only 30 minutes away.