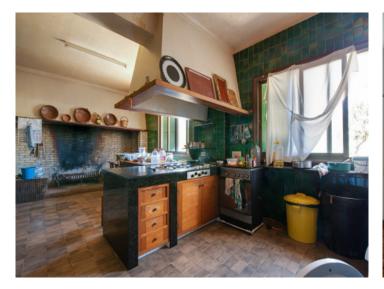

#### Objektbeschrijving:

This authentic Mallorcan property is situated on land of 434,507 sqm in Porreres, and promises complete privacy and tranquillity. It offers enormous potential, for use as a private home or possibly as a small boutique hotel, and has not only a spacious interior but also a large exterior area with charming terraces which could be brought back to their original condition with only a little love and care.

It has a constructed area of approx. 4.936 sqm with 13 bedrooms and 11 bathrooms on 2 levels. This unique country property could once again become a real gem with its authentic Mallorcan elements such as the wooden ceiling beams, whilst incorporating the personality of the new owners. From the diverse terraces are fantastic views over Campos and Colonia Sant Jordi as far as the sea and the island of Cabrera.