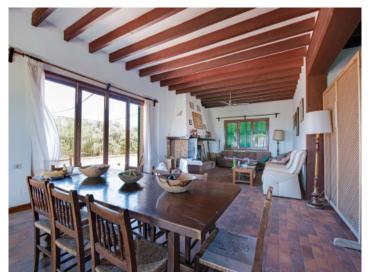

#### Objektbeschrijving:

This authentic Mallorcan property is situated on land of 434,507 sqm in Porreres, and promises complete privacy and tranquillity. It offers enormous potential, for use as a private home or possibly as a small boutique hotel, and has not only a spacious interior but also a large exterior area with charming terraces which could be brought back to their original condition with only a little love and care.

It has a constructed area of approx. 4.936 sqm with 13 bedrooms and 11 bathrooms on 2 levels. This unique country property could once again become a real gem with its authentic Mallorcan elements such as the wooden ceiling beams, whilst incorporating the personality of the new owners. From the diverse terraces are fantastic views over Campos and Colonia Sant Jordi as far as the sea and the island of Cabrera.

The extensive pool landscape will delight with its enchanting views and invites to relax and enjoy. Truly a property to enjoy tranquillity and nature!

The ideal property for those seeking a solid investment.