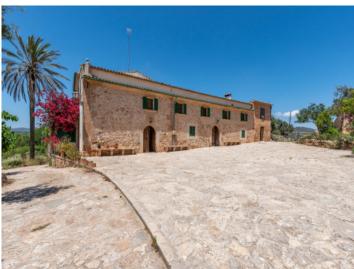

#### Objektbeschrijving:

This authentic Mallorcan property is situated on land of 434,507 sqm in Porreres, and promises complete privacy and tranquillity. It offers enormous potential, for use as a private home or possibly as a small boutique hotel, and has not only a spacious interior but also a large exterior area with charming terraces which could be brought back to their original condition with only a little love and care.

It has a constructed area of approx. 4.936 sqm with 13 bedrooms and 11 bathrooms on 2 levels. This unique country property could once again become a real gem with its authentic Mallorcan elements such as the wooden ceiling beams, whilst incorporating the personality of the new owners. From the diverse terraces are fantastic views over Campos and Colonia Sant Jordi as far as the sea and the island of Cabrera.