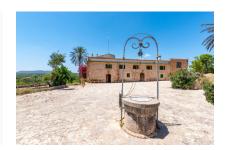

### For enthusiasts - historical finca with great character in Porreres

living space: 4.936 m<sup>2</sup> Zwembad:

Perceel: 434.507 m<sup>2</sup> LABEL\_ENERGIEKLA e

Slaapkamers: 13 SSE:

Badkamer: 11

Uitzicht op zee: - Prijs: op aanvraag

#### Objektbeschrijving:

This authentic Mallorcan property is situated on land of 434,507 sqm in Porreres, and promises complete privacy and tranquillity. It offers enormous potential, for use as a private home or possibly as a small boutique hotel, and has not only a spacious interior but also a large exterior area with charming terraces which could be brought back to their original condition with only a little love and care.

It has a constructed area of approx. 4.936 sqm with 13 bedrooms and 11 bathrooms on 2 levels. This unique country property could once again become a real gem with its authentic Mallorcan elements such as the wooden ceiling beams, whilst incorporating the personality of the new owners. From the diverse terraces are fantastic views over Campos and Colonia Sant Jordi as far as the sea and the island of Cabrera.