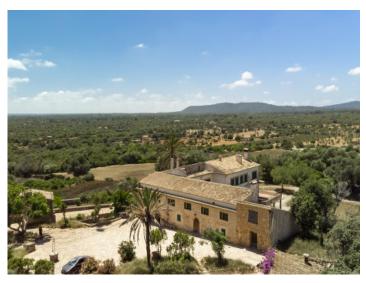

#### Objektbeschrijving:

This authentic Mallorcan property is situated on land of 434,507 sqm in Porreres, and promises complete privacy and tranquillity. It offers enormous potential, for use as a private home or possibly as a small boutique hotel, and has not only a spacious interior but also a large exterior area with charming terraces which could be brought back to their original condition with only a little love and care.

It has a constructed area of approx. 4.936 sqm with 13 bedrooms and 11 bathrooms on 2 levels. This unique country property could once again become a real gem with its authentic Mallorcan elements such as the wooden ceiling beams, whilst incorporating the personality of the new owners. From the diverse terraces are fantastic views over Campos and Colonia Sant Jordi as far as the sea and the island of Cabrera.