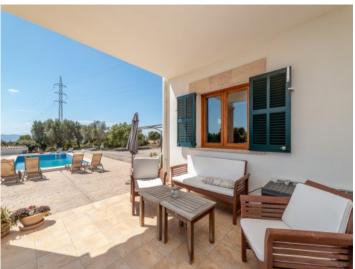

### **Objektbeschrijving:**

Located in a green intimate area this finca with a plot of 7,500 sqm has ample peace and great views, ideal for those seeking relaxation and silence.

The house of 160 sqm is on two floors, on the ground floor is the master bedroom with en suite, kitchen with dining area and a spacious living room.

From the lounge you access to a lovely covered terrace, which allows for a comfortable and relaxing stay with views.

The first floor has two double bedrooms, a bathroom and a large terrace.

Around the property you find a large pool and a solarium for complete enjoyment of the magnificent Mediterranean climate.