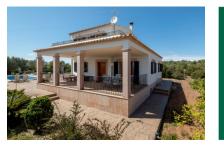

Beautiful country house with rental license on large private plot with distant sea views in Portol

| living space:    | 160 m <sup>2</sup>   | Zwembad:         | $\checkmark$ |
|------------------|----------------------|------------------|--------------|
| Perceel:         | 7.500 m <sup>2</sup> | LABEL_ENERGIEKLA | е            |
| Slaapkamers:     | 3                    | SSE:             |              |
| Badkamer:        | 2                    |                  |              |
| Uitzicht op zee: | $\checkmark$         | Prijs:           | € 595.000,-  |

### **Objektbeschrijving:**

Located in a green intimate area this finca with a plot of 7,500 sqm has ample peace and great views, ideal for those seeking relaxation and silence.

The house of 160 sqm is on two floors, on the ground floor is the master bedroom with en suite, kitchen with dining area and a spacious living room.