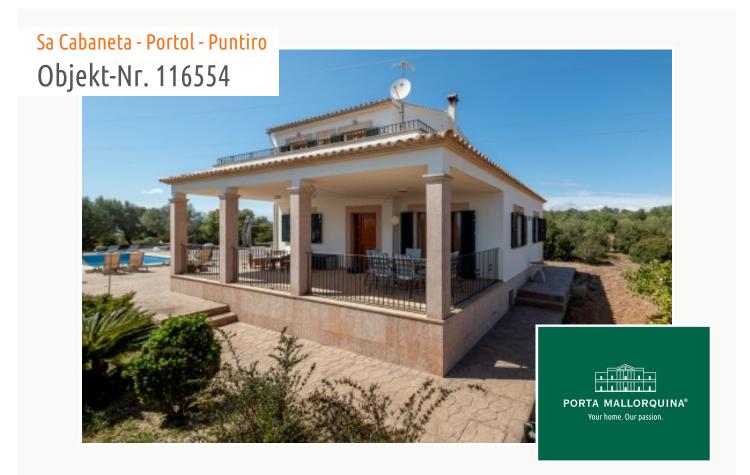

Beautiful country house with rental license on large private plot with distant sea views in Portol

| living space:    | 160 m <sup>2</sup>   | Zwembad:         | $\checkmark$ |
|------------------|----------------------|------------------|--------------|
| Perceel:         | 7.500 m <sup>2</sup> | LABEL_ENERGIEKLA | е            |
| Slaapkamers:     | 3                    | SSE:             |              |
| Badkamer:        | 2                    |                  |              |
| Uitzicht op zee: | $\checkmark$         | Prijs:           | € 595.000,-  |

### **Objektbeschrijving:**

Located in a green intimate area this finca with a plot of 7,500 sqm has ample peace and great views, ideal for those seeking relaxation and silence.

The house of 160 sqm is on two floors, on the ground floor is the master bedroom with en suite, kitchen with dining area and a spacious living room.

From the lounge you access to a lovely covered terrace, which allows for a comfortable and relaxing stay with views.

The first floor has two double bedrooms, a bathroom and a large terrace.

Around the property you find a large pool and a solarium for complete enjoyment of the magnificent Mediterranean climate.