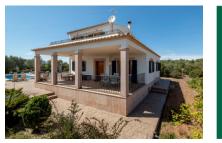

Beautiful country house with rental license on large private plot with distant sea views in Portol

| living space:    | 160 m <sup>2</sup>   | Zwembad:         | $\checkmark$ |
|------------------|----------------------|------------------|--------------|
| Perceel:         | 7.500 m <sup>2</sup> | LABEL_ENERGIEKLA | е            |
| Slaapkamers:     | 3                    | SSE:             |              |
| Badkamer:        | 2                    |                  |              |
| Uitzicht op zee: | $\checkmark$         | Prijs:           | € 595.000,-  |

### **Objektbeschrijving:**

Located in a green intimate area this finca with a plot of 7,500 sqm has ample peace and great views, ideal for those seeking relaxation and silence.

The house of 160 sqm is on two floors, on the ground floor is the master bedroom with en suite, kitchen with dining area and a spacious living room.

From the lounge you access to a lovely covered terrace, which allows for a comfortable and relaxing stay with views.

The first floor has two double bedrooms, a bathroom and a large terrace.

Around the property you find a large pool and a solarium for complete enjoyment of the magnificent Mediterranean climate.