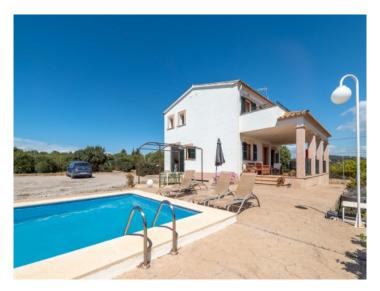

### **Objektbeschrijving:**

Located in a green intimate area this finca with a plot of 7,500 sqm has ample peace and great views, ideal for those seeking relaxation and silence.

The house of 160 sqm is on two floors, on the ground floor is the master bedroom with en suite, kitchen with dining area and a spacious living room.

From the lounge you access to a lovely covered terrace, which allows for a comfortable and relaxing stay with views.

The first floor has two double bedrooms, a bathroom and a large terrace.

Around the property you find a large pool and a solarium for complete enjoyment of the magnificent Mediterranean climate.