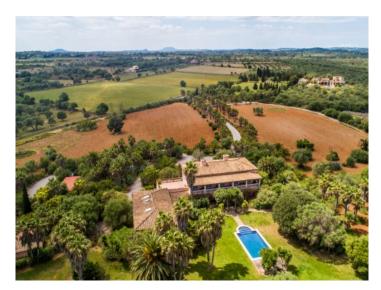

### **Objektbeschrijving:**

This stunning country estate has been built over several years with utmost care and attention to detail, using only premium materials. Boasting an enchanting view over a wide, Mediterranean landscape and out to the distant bay of Alcudia, this magnificent property is located halfway between the archetypal, Majorcan village of Santa Margalida and the beautiful sandy beach of Son Serra de Marina - both at about 10 minutes of driving distance.

This dream estate, in the immediate area is surrounded by beautifully landscaped, Mediterranean gardens with a long gravel driveway, a huge variety of well-kept vegetation and cacti, large lawns, a comfortable barbecue area and a pleasant, spacious pool area.

The rustic plot of land of approx. 15 hectares (approx. 37 acres), also holds a separately registered plot which, according to the current building regulations, can be built on with another country house of approx. 500 sqm of constructed area. The entire building is served by under-floor heating, ducted air conditioning and many other technical refinements of highest standard, which also allow a very comfortable, year round occupancy of this amazing property.