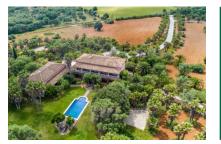

### **Objektbeschrijving:**

This stunning country estate has been built over several years with utmost care and attention to detail, using only premium materials. Boasting an enchanting view over a wide, Mediterranean landscape and out to the distant bay of Alcudia, this magnificent property is located halfway between the archetypal, Majorcan village of Santa Margalida and the beautiful sandy beach of Son Serra de Marina - both at about 10 minutes of driving distance.

This dream estate, in the immediate area is surrounded by beautifully landscaped, Mediterranean gardens with a long gravel driveway, a huge variety of well-kept vegetation and cacti, large lawns, a comfortable barbecue area and a pleasant, spacious pool area.

The rustic plot of land of approx. 15 hectares (approx. 37 acres), also holds a separately registered plot which, according to the current building regulations, can be built on with another country house of approx. 500 sqm of constructed area. The entire building is served by under-floor heating, ducted air conditioning and many other technical refinements of highest standard, which also allow a very comfortable, year round occupancy of this amazing property.