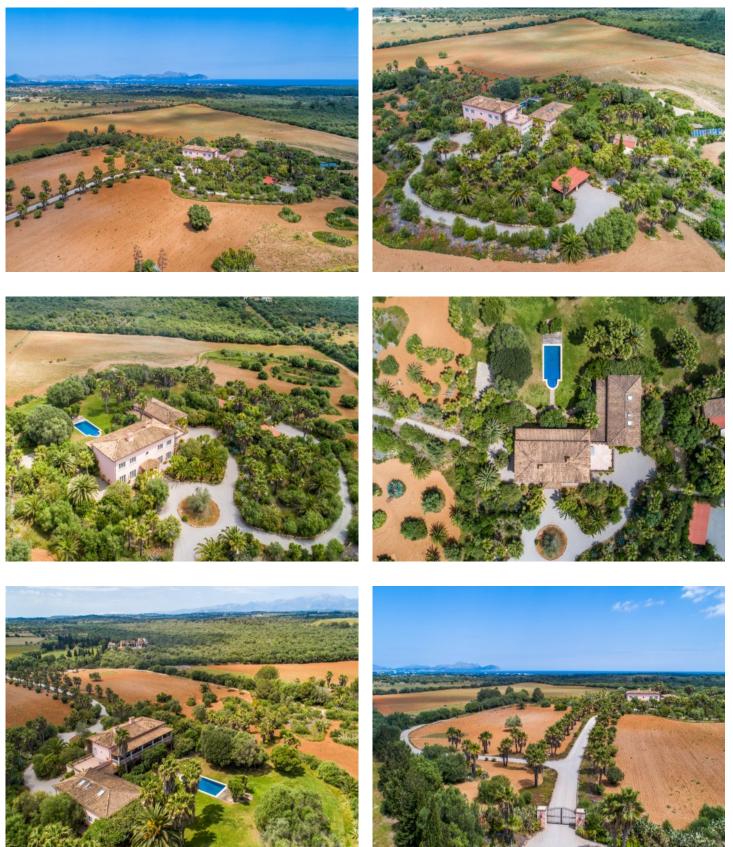

### **Objektbeschrijving:**

This stunning country estate has been built over several years with utmost care and attention to detail, using only premium materials. Boasting an enchanting view over a wide, Mediterranean landscape and out to the distant bay of Alcudia, this magnificent property is located halfway between the archetypal, Majorcan village of Santa Margalida and the beautiful sandy beach of Son Serra de Marina - both at about 10 minutes of driving distance.

On 2 levels, the very generously designed main house comprises 2 spacious bedrooms with bathroom, a luxurious master suite with its own fireplace, 2 huge living areas with fireplace, a guest toilet and a separate kitchen. The adjoining wing of the building, further on offers 2 separately accessible apartments, each with a very spacious living room, a generous bedroom with en suite bathroom and a further bedroom/living area each on the first floor. Another building on the property can perfectly be used as a guest house with bedroom and bathroom, a living area and an open plan kitchen.

This dream estate, in the immediate area is surrounded by beautifully landscaped, Mediterranean gardens with a long gravel driveway, a huge variety of well-kept vegetation and cacti, large lawns, a comfortable barbecue area and a pleasant, spacious pool area.

The rustic plot of land of approx. 15 hectares (approx. 37 acres), also holds a separately registered plot which, according to the current building regulations, can be built on with another country house of approx. 500 sqm of constructed area. The entire building is served by under-floor heating, ducted air conditioning and many other technical refinements of highest standard, which also allow a very comfortable, year round occupancy of this amazing property.