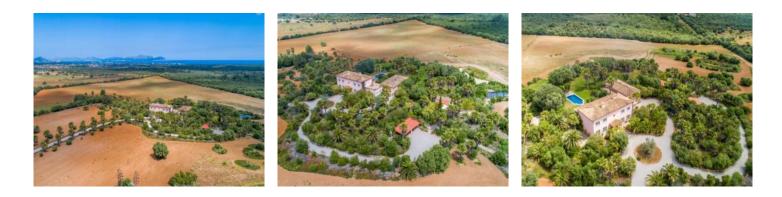

### **Objektbeschrijving:**

This stunning country estate has been built over several years with utmost care and attention to detail, using only premium materials. Boasting an enchanting view over a wide, Mediterranean landscape and out to the distant bay of Alcudia, this magnificent property is located halfway between the archetypal, Majorcan village of Santa Margalida and the beautiful sandy beach of Son Serra de Marina - both at about 10 minutes of driving distance.

This dream estate, in the immediate area is surrounded by beautifully landscaped, Mediterranean gardens with a long gravel driveway, a huge variety of well-kept vegetation and cacti, large lawns, a comfortable barbecue area and a pleasant, spacious pool area.

The rustic plot of land of approx. 15 hectares (approx. 37 acres), also holds a separately registered plot which, according to the current building regulations, can be built on with another country house of approx. 500 sqm of constructed area. The entire building is served by under-floor heating, ducted air conditioning and many other technical refinements of highest standard, which also allow a very comfortable, year round occupancy of this amazing property.