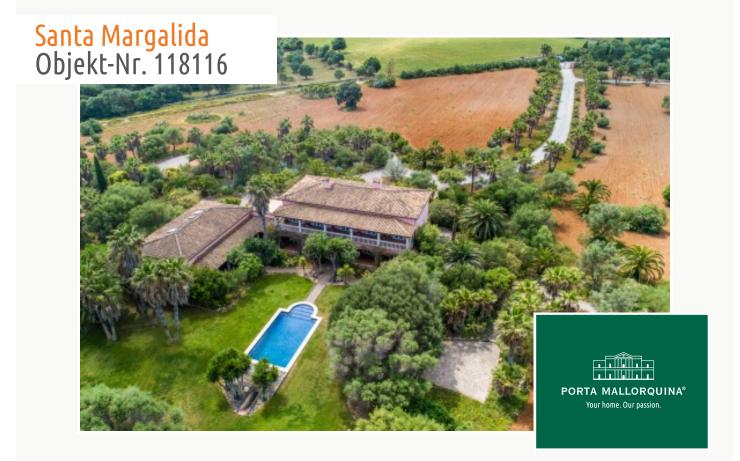

### **Objektbeschrijving:**

This stunning country estate has been built over several years with utmost care and attention to detail, using only premium materials. Boasting an enchanting view over a wide, Mediterranean landscape and out to the distant bay of Alcudia, this magnificent property is located halfway between the archetypal, Majorcan village of Santa Margalida and the beautiful sandy beach of Son Serra de Marina - both at about 10 minutes of driving distance.

On 2 levels, the very generously designed main house comprises 2 spacious bedrooms with bathroom, a luxurious master suite with its own fireplace, 2 huge living areas with fireplace, a guest toilet and a separate kitchen. The adjoining wing of the building, further on offers 2 separately accessible apartments, each with a very spacious living room, a generous bedroom with en suite bathroom and a further bedroom/living area each on the first floor. Another building on the property can perfectly be used as a guest house with bedroom and bathroom, a living area and an open plan kitchen.

This dream estate, in the immediate area is surrounded by beautifully landscaped, Mediterranean gardens with a long gravel driveway, a huge variety of well-kept vegetation and cacti, large lawns, a comfortable barbecue area and a pleasant, spacious pool area.

The rustic plot of land of approx. 15 hectares (approx. 37 acres), also holds a separately registered plot which, according to the current building regulations, can be built on with another country house of approx. 500 sqm of constructed area. The entire building is served by under-floor heating, ducted air conditioning and many other technical refinements of highest standard, which also allow a very comfortable, year round occupancy of this amazing property.