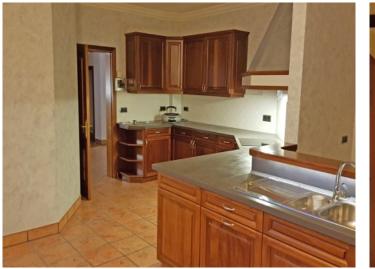

On 2 levels, the very generously designed main house comprises 2 spacious bedrooms with bathroom, a luxurious master suite with its own fireplace, 2 huge living areas with fireplace, a guest toilet and a separate kitchen. The adjoining wing of the building, further on offers 2 separately accessible apartments, each with a very spacious living room, a generous bedroom with en suite bathroom and a further bedroom/living area each on the first floor. Another building on the property can perfectly be used as a guest house with bedroom and bathroom, a living area and an open plan kitchen.