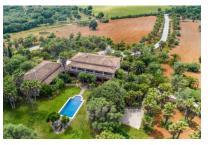

### **Objektbeschrijving:**

This stunning country estate has been built over several years with utmost care and attention to detail, using only premium materials. Boasting an enchanting view over a wide, Mediterranean landscape and out to the distant bay of Alcudia, this magnificent property is located halfway between the archetypal, Majorcan village of Santa Margalida and the beautiful sandy beach of Son Serra de Marina - both at about 10 minutes of driving distance.

This dream estate, in the immediate area is surrounded by beautifully landscaped, Mediterranean gardens with a long gravel driveway, a huge variety of well-kept vegetation and cacti, large lawns, a comfortable barbecue area and a pleasant, spacious pool area.

The rustic plot of land of approx. 15 hectares (approx. 37 acres), also holds a separately registered plot which, according to the current building regulations, can be built on with another country house of approx. 500 sqm of constructed area. The entire building is served by under-floor heating, ducted air conditioning and many other technical refinements of highest standard, which also allow a very comfortable, year round occupancy of this amazing property.