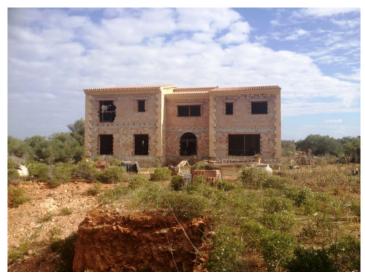

#### Objektbeschrijving:

The country house is still under construction and is located on a 22 hectare fully fenced plot, between Llucmajor and Cala Pi and offers the new owner all kinds of possibilities to complete the property according to their own tastes.

The country house will be built over two floors, it also has a 250 sqm basement, where you find a bodega and a spacious spa area.

On the ground floor is the kitchen with 2 utility rooms, a large open living/dining room with exposed beams, a guest toilet and a bedroom with en suite bathroom. Still in planning are a 75 sqm covered terrace and a pergola of 22 sqm.

On the 1st floor are 5 more bedrooms with en suite bathrooms and a 73 sqm terrace which permits a view to the sea in good weather.

Furthermore, a building permit for a 63 sqm swimming pool is available. A private well is also part of the estate. All plans and permits are available on interest. Estimates for Gesa and alternative energy for power supply are also available.