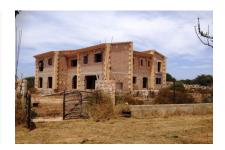

#### Objektbeschrijving:

The country house is still under construction and is located on a 22 hectare fully fenced plot, between Llucmajor and Cala Pi and offers the new owner all kinds of possibilities to complete the property according to their own tastes.

The country house will be built over two floors, it also has a 250 sqm basement, where you find a bodega and a spacious spa area.

On the ground floor is the kitchen with 2 utility rooms, a large open living/dining room with exposed beams, a guest toilet and a bedroom with en suite bathroom. Still in planning are a 75 sqm covered terrace and a pergola of 22 sqm.