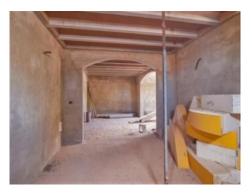

The country house will be built over two floors, it also has a 250 sqm basement, where you find a bodega and a spacious spa area.

On the ground floor is the kitchen with 2 utility rooms, a large open living/dining room with exposed beams, a guest toilet and a bedroom with en suite bathroom. Still in planning are a 75 sqm covered terrace and a pergola of 22 sqm.

On the 1st floor are 5 more bedrooms with en suite bathrooms and a 73 sqm terrace which permits a view to the sea in good weather.

Furthermore, a building permit for a 63 sqm swimming pool is available. A private well is also part of the estate. All plans and permits are available on interest. Estimates for Gesa and alternative energy for power supply are also available.