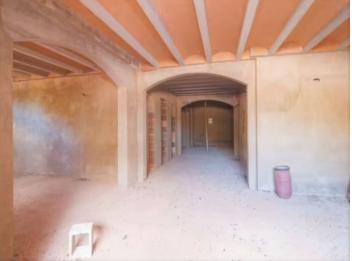

The country house will be built over two floors, it also has a 250 sqm basement, where you find a bodega and a spacious spa area.

On the ground floor is the kitchen with 2 utility rooms, a large open living/dining room with exposed beams, a guest toilet and a bedroom with en suite bathroom. Still in planning are a 75 sqm covered terrace and a pergola of 22 sqm.

On the 1st floor are 5 more bedrooms with en suite bathrooms and a 73 sqm terrace which permits a view to the sea in good weather.

Furthermore, a building permit for a 63 sqm swimming pool is available. A private well is also part of the estate. All plans and permits are available on interest. Estimates for Gesa and alternative energy for power supply are also available.