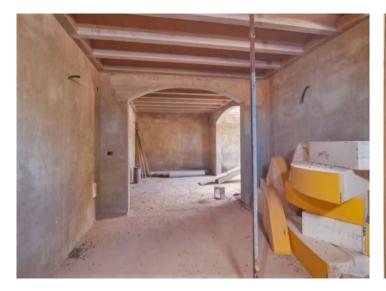

The country house will be built over two floors, it also has a 250 sqm basement, where you find a bodega and a spacious spa area.

On the ground floor is the kitchen with 2 utility rooms, a large open living/dining room with exposed beams, a guest toilet and a bedroom with en suite bathroom. Still in planning are a 75 sqm covered terrace and a pergola of 22 sqm.

On the 1st floor are 5 more bedrooms with en suite bathrooms and a 73 sqm terrace which permits a view to the sea in good weather.

Furthermore, a building permit for a 63 sqm swimming pool is available. A private well is also part of the estate. All plans and permits are available on interest. Estimates for Gesa and alternative energy for power supply are also available.