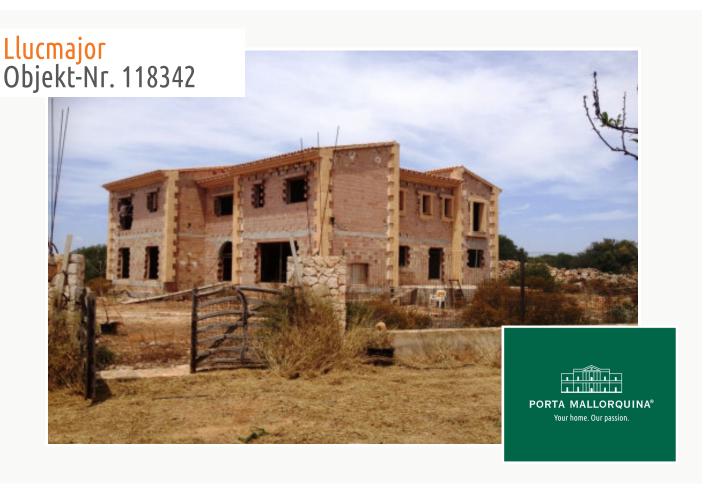

#### Objektbeschrijving:

The country house is still under construction and is located on a 22 hectare fully fenced plot, between Llucmajor and Cala Pi and offers the new owner all kinds of possibilities to complete the property according to their own tastes.

The country house will be built over two floors, it also has a 250 sqm basement, where you find a bodega and a spacious spa area.

On the ground floor is the kitchen with 2 utility rooms, a large open living/dining room with exposed beams, a guest toilet and a bedroom with en suite bathroom. Still in planning are a 75 sqm covered terrace and a pergola of 22 sqm.