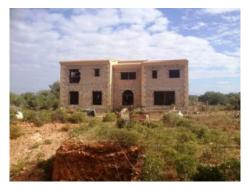

#### Objektbeschrijving:

The country house is still under construction and is located on a 22 hectare fully fenced plot, between Llucmajor and Cala Pi and offers the new owner all kinds of possibilities to complete the property according to their own tastes.

The country house will be built over two floors, it also has a 250 sqm basement, where you find a bodega and a spacious spa area.

On the ground floor is the kitchen with 2 utility rooms, a large open living/dining room with exposed beams, a guest toilet and a bedroom with en suite bathroom. Still in planning are a 75 sqm covered terrace and a pergola of 22 sqm.