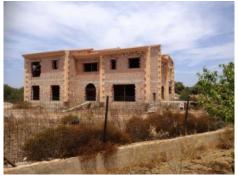

#### Objektbeschrijving:

The country house is still under construction and is located on a 22 hectare fully fenced plot, between Llucmajor and Cala Pi and offers the new owner all kinds of possibilities to complete the property according to their own tastes.

The country house will be built over two floors, it also has a 250 sqm basement, where you find a bodega and a spacious spa area.

On the ground floor is the kitchen with 2 utility rooms, a large open living/dining room with exposed beams, a guest toilet and a bedroom with en suite bathroom. Still in planning are a 75 sqm covered terrace and a pergola of 22 sqm.