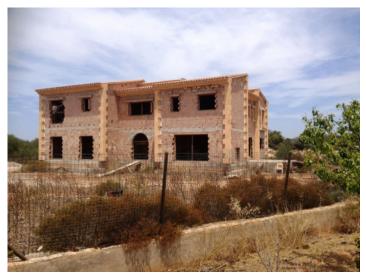

#### Objektbeschrijving:

The country house is still under construction and is located on a 22 hectare fully fenced plot, between Llucmajor and Cala Pi and offers the new owner all kinds of possibilities to complete the property according to their own tastes.

The country house will be built over two floors, it also has a 250 sqm basement, where you find a bodega and a spacious spa area.

On the ground floor is the kitchen with 2 utility rooms, a large open living/dining room with exposed beams, a guest toilet and a bedroom with en suite bathroom. Still in planning are a 75 sqm covered terrace and a pergola of 22 sqm.