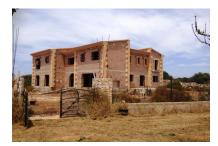

#### Objektbeschrijving:

The country house is still under construction and is located on a 22 hectare fully fenced plot, between Llucmajor and Cala Pi and offers the new owner all kinds of possibilities to complete the property according to their own tastes.

The country house will be built over two floors, it also has a 250 sqm basement, where you find a bodega and a spacious spa area.

On the ground floor is the kitchen with 2 utility rooms, a large open living/dining room with exposed beams, a guest toilet and a bedroom with en suite bathroom. Still in planning are a 75 sqm covered terrace and a pergola of 22 sqm.