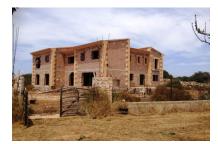

#### Objektbeschrijving:

The country house is still under construction and is located on a 22 hectare fully fenced plot, between Llucmajor and Cala Pi and offers the new owner all kinds of possibilities to complete the property according to their own tastes.

The country house will be built over two floors, it also has a 250 sqm basement, where you find a bodega and a spacious spa area.

On the ground floor is the kitchen with 2 utility rooms, a large open living/dining room with exposed beams, a guest toilet and a bedroom with en suite bathroom. Still in planning are a 75 sqm covered terrace and a pergola of 22 sqm.