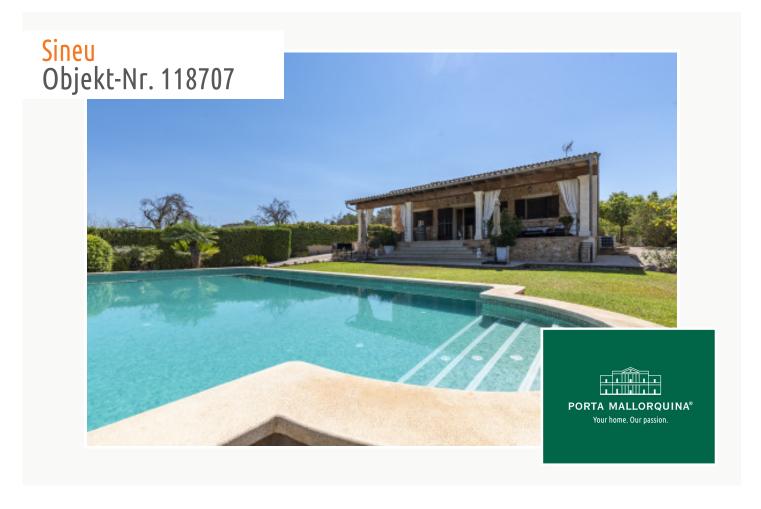

#### Objektbeschrijving:

Only in short distance from Sineu and enjoying panoramic views you will find this sunny estate with approx. 270 sqm living areas on a plot of 20,652 sqm. The property is characterized by a good combination of traditional and modern interiors elements, combining the advantages of a country home with atmosphere but all comforts of a villa.

The ground floor consists of approx. 240 sqm and is very bright with high ceilings and generous spaces. It is distributed in a spacious living/dining room with a fantastic open plan kitchen with access to large covered porch overlooking the grounds and pool area with its 50 sqm infinity pool.