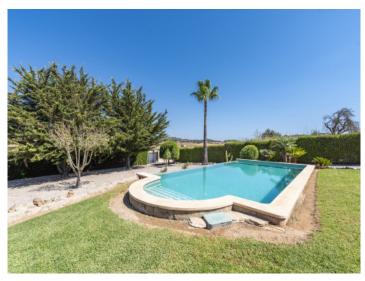

The ground floor consists of approx. 240 sqm and is very bright with high ceilings and generous spaces. It is distributed in a spacious living/dining room with a fantastic open plan kitchen with access to large covered porch overlooking the grounds and pool area with its 50 sqm infinity pool.