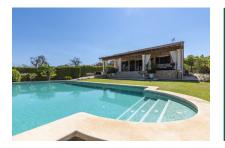

# Splendid and bright holiday finca with pool in the outskirts of Sineu

living space: 390 m<sup>2</sup> Zwembad:

Perceel: 20.652 m<sup>2</sup> LABEL\_ENERGIEKLA d

Slaapkamers: 4 SSE:

Badkamer: 3

Uitzicht op zee: - **Prijs:** € **1.590.000,-**

The ground floor consists of approx. 240 sqm and is very bright with high ceilings and generous spaces. It is distributed in a spacious living/dining room with a fantastic open plan kitchen with access to large covered porch overlooking the grounds and pool area with its 50 sqm infinity pool.