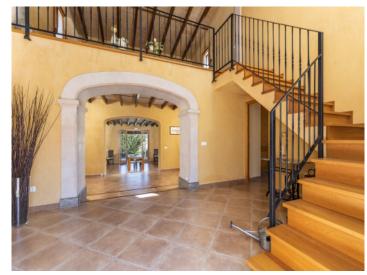

#### Objektbeschrijving:

Only in short distance from Sineu and enjoying panoramic views you will find this sunny estate with approx. 270 sqm living areas on a plot of 20,652 sqm. The property is characterized by a good combination of traditional and modern interiors elements, combining the advantages of a country home with atmosphere but all comforts of a villa.

On ground level as well, you will find 2 double bedrooms and a large modern complete bathroom. The upper floor, about 90 sqm, offers an open area of multipurpose gallery and two spacious bedrooms with en suite bath- and dressing rooms.