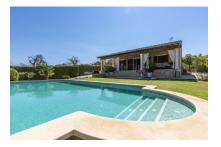

#### Objektbeschrijving:

Only in short distance from Sineu and enjoying panoramic views you will find this sunny estate with approx. 270 sqm living areas on a plot of 20,652 sqm. The property is characterized by a good combination of traditional and modern interiors elements, combining the advantages of a country home with atmosphere but all comforts of a villa.

The ground floor consists of approx. 240 sqm and is very bright with high ceilings and generous spaces. It is distributed in a spacious living/dining room with a fantastic open plan kitchen with access to large covered porch overlooking the grounds and pool area with its 50 sqm infinity pool.