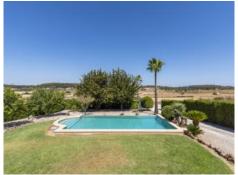

The ground floor consists of approx. 240 sqm and is very bright with high ceilings and generous spaces. It is distributed in a spacious living/dining room with a fantastic open plan kitchen with access to large covered porch overlooking the grounds and pool area with its 50 sqm infinity pool.