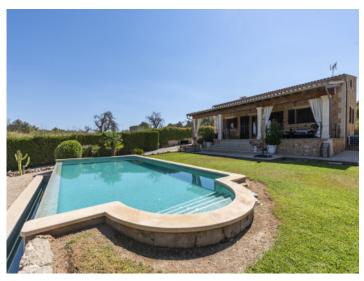

The ground floor consists of approx. 240 sqm and is very bright with high ceilings and generous spaces. It is distributed in a spacious living/dining room with a fantastic open plan kitchen with access to large covered porch overlooking the grounds and pool area with its 50 sqm infinity pool.

The house is built with all the comforts; it is the ideal family home or meeting point for holidays the whole family. It disposes of central oil heating for the colder season as well as air conditioning for the summer. On the property there is a small fix wooden house, which currently serves to house the technical area and storage.