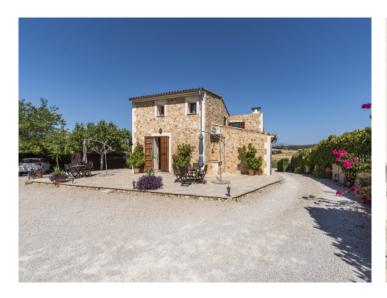

#### Objektbeschrijving:

Only in short distance from Sineu and enjoying panoramic views you will find this sunny estate with approx. 270 sqm living areas on a plot of 20,652 sqm. The property is characterized by a good combination of traditional and modern interiors elements, combining the advantages of a country home with atmosphere but all comforts of a villa.

The house is built with all the comforts; it is the ideal family home or meeting point for holidays the whole family. It disposes of central oil heating for the colder season as well as air conditioning for the summer. On the property there is a small fix wooden house, which currently serves to house the technical area and storage.