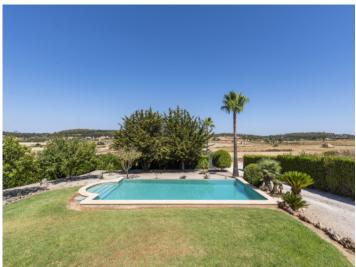

The ground floor consists of approx. 240 sqm and is very bright with high ceilings and generous spaces. It is distributed in a spacious living/dining room with a fantastic open plan kitchen with access to large covered porch overlooking the grounds and pool area with its 50 sqm infinity pool.