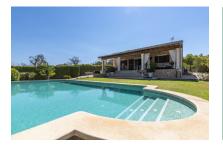

#### Objektbeschrijving:

Only in short distance from Sineu and enjoying panoramic views you will find this sunny estate with approx. 270 sqm living areas on a plot of 20,652 sqm. The property is characterized by a good combination of traditional and modern interiors elements, combining the advantages of a country home with atmosphere but all comforts of a villa.

The ground floor consists of approx. 240 sqm and is very bright with high ceilings and generous spaces. It is distributed in a spacious living/dining room with a fantastic open plan kitchen with access to large covered porch overlooking the grounds and pool area with its 50 sqm infinity pool.