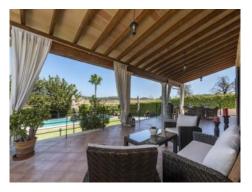

The ground floor consists of approx. 240 sqm and is very bright with high ceilings and generous spaces. It is distributed in a spacious living/dining room with a fantastic open plan kitchen with access to large covered porch overlooking the grounds and pool area with its 50 sqm infinity pool.