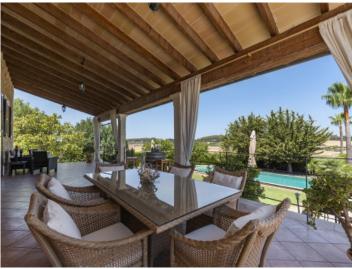

The ground floor consists of approx. 240 sqm and is very bright with high ceilings and generous spaces. It is distributed in a spacious living/dining room with a fantastic open plan kitchen with access to large covered porch overlooking the grounds and pool area with its 50 sqm infinity pool.