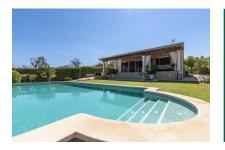

The ground floor consists of approx. 240 sqm and is very bright with high ceilings and generous spaces. It is distributed in a spacious living/dining room with a fantastic open plan kitchen with access to large covered porch overlooking the grounds and pool area with its 50 sqm infinity pool.