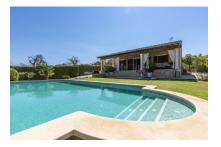

The ground floor consists of approx. 240 sqm and is very bright with high ceilings and generous spaces. It is distributed in a spacious living/dining room with a fantastic open plan kitchen with access to large covered porch overlooking the grounds and pool area with its 50 sqm infinity pool.

The house is built with all the comforts; it is the ideal family home or meeting point for holidays the whole family. It disposes of central oil heating for the colder season as well as air conditioning for the summer. On the property there is a small fix wooden house, which currently serves to house the technical area and storage.