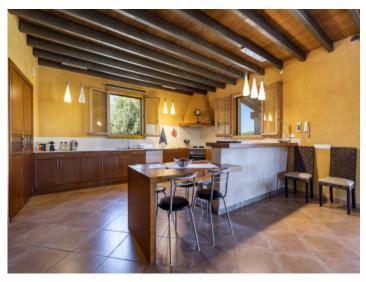

The ground floor consists of approx. 240 sqm and is very bright with high ceilings and generous spaces. It is distributed in a spacious living/dining room with a fantastic open plan kitchen with access to large covered porch overlooking the grounds and pool area with its 50 sqm infinity pool.