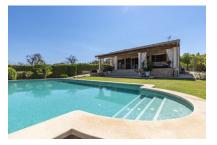

#### Objektbeschrijving:

Only in short distance from Sineu and enjoying panoramic views you will find this sunny estate with approx. 270 sqm living areas on a plot of 20,652 sqm. The property is characterized by a good combination of traditional and modern interiors elements, combining the advantages of a country home with atmosphere but all comforts of a villa.

The ground floor consists of approx. 240 sqm and is very bright with high ceilings and generous spaces. It is distributed in a spacious living/dining room with a fantastic open plan kitchen with access to large covered porch overlooking the grounds and pool area with its 50 sqm infinity pool.