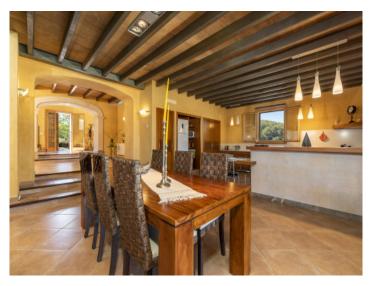

The ground floor consists of approx. 240 sqm and is very bright with high ceilings and generous spaces. It is distributed in a spacious living/dining room with a fantastic open plan kitchen with access to large covered porch overlooking the grounds and pool area with its 50 sqm infinity pool.