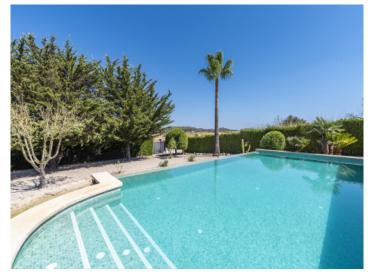

The ground floor consists of approx. 240 sqm and is very bright with high ceilings and generous spaces. It is distributed in a spacious living/dining room with a fantastic open plan kitchen with access to large covered porch overlooking the grounds and pool area with its 50 sqm infinity pool.

The water supply is given over the own drained well and electricity by mains supply. The property has good connections and access. Its proximity to Sineu, our small capital in the Inland area, and the beaches of Alcudia Bay are great advantages.