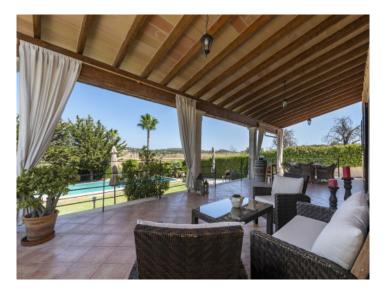

The ground floor consists of approx. 240 sqm and is very bright with high ceilings and generous spaces. It is distributed in a spacious living/dining room with a fantastic open plan kitchen with access to large covered porch overlooking the grounds and pool area with its 50 sqm infinity pool.