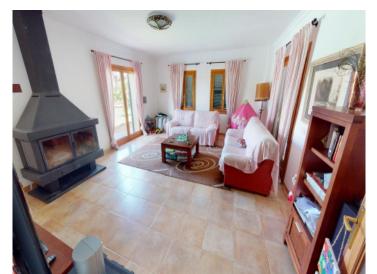

It is reached via a quiet local road, and its gravel driveway leads past the front of the garden with palms and a biotope to the 2-storey main house. This has a living space of approx. 180 sqm consisting of 4 double bedrooms, 3 bathrooms, a bright living room with fireplace, and a fitted kitchen. All rooms are fitted with air conditioning and the windows are double-glazed.