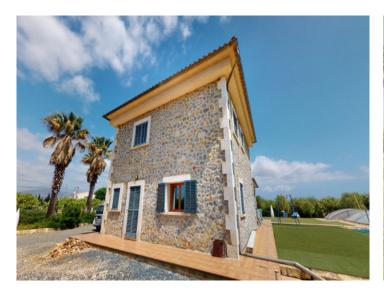

At the rear of the house is a large, east-facing sun terrace and the 40 sqm pool with retractable cover, surrounded by a perfectly-maintained lawn.

Next to the main house is an annex building with a constructed area of 65 sqm, consisting of a 2-car garage, the technical room for the pool, and a workshop.