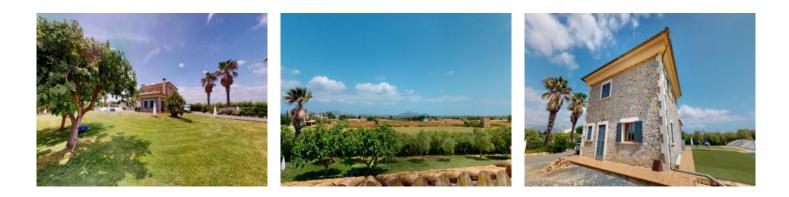

It is reached via a quiet local road, and its gravel driveway leads past the front of the garden with palms and a biotope to the 2-storey main house. This has a living space of approx. 180 sqm consisting of 4 double bedrooms, 3 bathrooms, a bright living room with fireplace, and a fitted kitchen. All rooms are fitted with air conditioning and the windows are double-glazed.

At the rear of the house is a large, east-facing sun terrace and the 40 sqm pool with retractable cover, surrounded by a perfectly-maintained lawn.

Next to the main house is an annex building with a constructed area of 65 sqm, consisting of a 2-car garage, the technical room for the pool, and a workshop.

This region is known for its ample water supply, and on the property there is a registered well which provides sufficient water to fulfill the needs of all plots by means of a watering system. Currently three quarters of the land is used agriculturally for lemon, orange and olives. If desired the finca could be made completely autarchic and self-sufficient by the installation of solar panels.