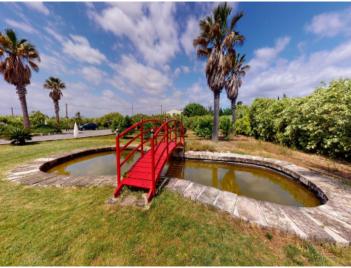

It is reached via a quiet local road, and its gravel driveway leads past the front of the garden with palms and a biotope to the 2-storey main house. This has a living space of approx. 180 sqm consisting of 4 double bedrooms, 3 bathrooms, a bright living room with fireplace, and a fitted kitchen. All rooms are fitted with air conditioning and the windows are double-glazed.

At the rear of the house is a large, east-facing sun terrace and the 40 sqm pool with retractable cover, surrounded by a perfectly-maintained lawn.

Next to the main house is an annex building with a constructed area of 65 sqm, consisting of a 2-car garage, the technical room for the pool, and a workshop.