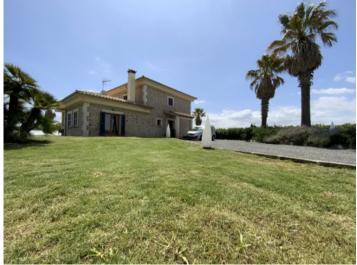

#### **Objektbeschrijving:**

This imposing natural-stone finca is situated only 8 minutes drive from Mallorca's biggest beach, the Playa de Muro. Built in 2006 it stands on a plot of 40.000 sqm in the municipality of Muro, surrounded by green areas and farmland and embodies an emblematic oasis as a perfect holiday home in the country.

It is reached via a quiet local road, and its gravel driveway leads past the front of the garden with palms and a biotope to the 2-storey main house. This has a living space of approx. 180 sqm consisting of 4 double bedrooms, 3 bathrooms, a bright living room with fireplace, and a fitted kitchen. All rooms are fitted with air conditioning and the windows are double-glazed.