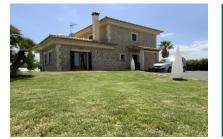

#### **Objektbeschrijving:**

This imposing natural-stone finca is situated only 8 minutes drive from Mallorca's biggest beach, the Playa de Muro. Built in 2006 it stands on a plot of 40.000 sqm in the municipality of Muro, surrounded by green areas and farmland and embodies an emblematic oasis as a perfect holiday home in the country.

It is reached via a quiet local road, and its gravel driveway leads past the front of the garden with palms and a biotope to the 2-storey main house. This has a living space of approx. 180 sqm consisting of 4 double bedrooms, 3 bathrooms, a bright living room with fireplace, and a fitted kitchen. All rooms are fitted with air conditioning and the windows are double-glazed.