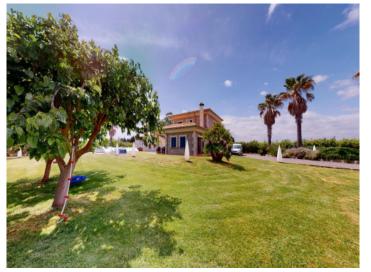

It is reached via a quiet local road, and its gravel driveway leads past the front of the garden with palms and a biotope to the 2-storey main house. This has a living space of approx. 180 sqm consisting of 4 double bedrooms, 3 bathrooms, a bright living room with fireplace, and a fitted kitchen. All rooms are fitted with air conditioning and the windows are double-glazed.

At the rear of the house is a large, east-facing sun terrace and the 40 sqm pool with retractable cover, surrounded by a perfectly-maintained lawn.

Next to the main house is an annex building with a constructed area of 65 sqm, consisting of a 2-car garage, the technical room for the pool, and a workshop.