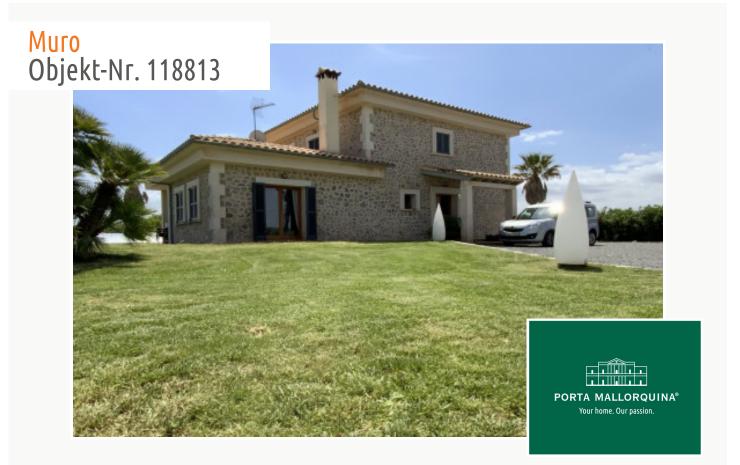

#### **Objektbeschrijving:**

This imposing natural-stone finca is situated only 8 minutes drive from Mallorca's biggest beach, the Playa de Muro. Built in 2006 it stands on a plot of 40.000 sqm in the municipality of Muro, surrounded by green areas and farmland and embodies an emblematic oasis as a perfect holiday home in the country.

It is reached via a quiet local road, and its gravel driveway leads past the front of the garden with palms and a biotope to the 2-storey main house. This has a living space of approx. 180 sqm consisting of 4 double bedrooms, 3 bathrooms, a bright living room with fireplace, and a fitted kitchen. All rooms are fitted with air conditioning and the windows are double-glazed.

At the rear of the house is a large, east-facing sun terrace and the 40 sqm pool with retractable cover, surrounded by a perfectly-maintained lawn.

Next to the main house is an annex building with a constructed area of 65 sqm, consisting of a 2-car garage, the technical room for the pool, and a workshop.