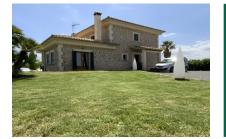

Natural-stone finca with pool and olive tree plantation near Playa de Muro

| living space:<br>Perceel: | 280 m <sup>2</sup><br>40.000 m <sup>2</sup> | Zwembad:<br>LABEL_ENERGIEKLA | ✓<br>in voorbereiding |
|---------------------------|---------------------------------------------|------------------------------|-----------------------|
| Slaapkamers:              | 4                                           | SSE:                         |                       |
| Badkamer:                 | 3                                           |                              |                       |
| Uitzicht op zee:          | -                                           | Prijs:                       | € 1.600.000,-         |

#### **Objektbeschrijving:**

This imposing natural-stone finca is situated only 8 minutes drive from Mallorca's biggest beach, the Playa de Muro. Built in 2006 it stands on a plot of 40.000 sqm in the municipality of Muro, surrounded by green areas and farmland and embodies an emblematic oasis as a perfect holiday home in the country.

It is reached via a quiet local road, and its gravel driveway leads past the front of the garden with palms and a biotope to the 2-storey main house. This has a living space of approx. 180 sqm consisting of 4 double bedrooms, 3 bathrooms, a bright living room with fireplace, and a fitted kitchen. All rooms are fitted with air conditioning and the windows are double-glazed.