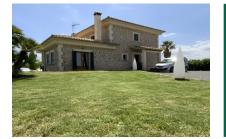

#### **Objektbeschrijving:**

This imposing natural-stone finca is situated only 8 minutes drive from Mallorca's biggest beach, the Playa de Muro. Built in 2006 it stands on a plot of 40.000 sqm in the municipality of Muro, surrounded by green areas and farmland and embodies an emblematic oasis as a perfect holiday home in the country.

It is reached via a quiet local road, and its gravel driveway leads past the front of the garden with palms and a biotope to the 2-storey main house. This has a living space of approx. 180 sqm consisting of 4 double bedrooms, 3 bathrooms, a bright living room with fireplace, and a fitted kitchen. All rooms are fitted with air conditioning and the windows are double-glazed.