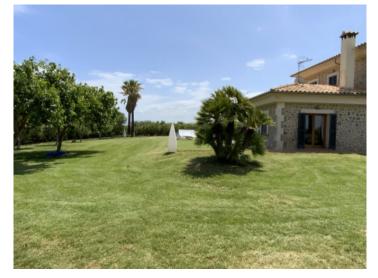

At the rear of the house is a large, east-facing sun terrace and the 40 sqm pool with retractable cover, surrounded by a perfectly-maintained lawn.

Next to the main house is an annex building with a constructed area of 65 sqm, consisting of a 2-car garage, the technical room for the pool, and a workshop.

This region is known for its ample water supply, and on the property there is a registered well which provides sufficient water to fulfill the needs of all plots by means of a watering system. Currently three quarters of the land is used agriculturally for lemon, orange and olives. If desired the finca could be made completely autarchic and self-sufficient by the installation of solar panels.