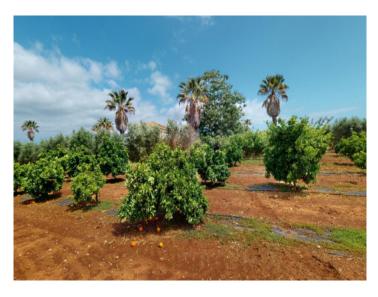

This region is known for its ample water supply, and on the property there is a registered well which provides sufficient water to fulfill the needs of all plots by means of a watering system. Currently three quarters of the land is used agriculturally for lemon, orange and olives. If desired the finca could be made completely autarchic and self-sufficient by the installation of solar panels.