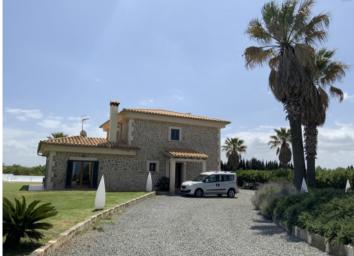

#### **Objektbeschrijving:**

This imposing natural-stone finca is situated only 8 minutes drive from Mallorca's biggest beach, the Playa de Muro. Built in 2006 it stands on a plot of 40.000 sqm in the municipality of Muro, surrounded by green areas and farmland and embodies an emblematic oasis as a perfect holiday home in the country.

It is reached via a quiet local road, and its gravel driveway leads past the front of the garden with palms and a biotope to the 2-storey main house. This has a living space of approx. 180 sqm consisting of 4 double bedrooms, 3 bathrooms, a bright living room with fireplace, and a fitted kitchen. All rooms are fitted with air conditioning and the windows are double-glazed.

At the rear of the house is a large, east-facing sun terrace and the 40 sqm pool with retractable cover, surrounded by a perfectly-maintained lawn.

Next to the main house is an annex building with a constructed area of 65 sqm, consisting of a 2-car garage, the technical room for the pool, and a workshop.