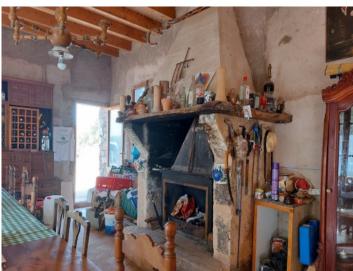

The existing stone house already standing on the plot has 2 levels, original antique elements, and a roof which has already been renovated. The new owner, when in possession of an appropriate building permit will be able to design his dream house according to current, up-to-date building requirements!