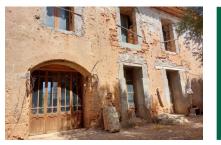

The existing stone house already standing on the plot has 2 levels, original antique elements, and a roof which has already been renovated. The new owner, when in possession of an appropriate building permit will be able to design his dream house according to current, up-to-date building requirements!