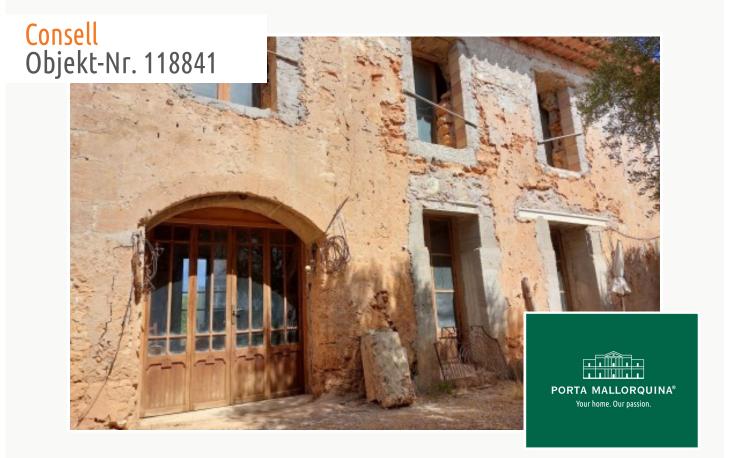

#### **Objektbeschrijving:**

The flat plot of land with a large established tree population is located on the outskirts of the pleasant village of Consell and offers views as far as the Tramuntana Mountains. It is accessible from 2 sides, is connected to the mains electricity, and has a private water source supplying water free of charge, accompanied by 3 cisterns.

The existing stone house already standing on the plot has 2 levels, original antique elements, and a roof which has already been renovated. The new owner, when in possession of an appropriate building permit will be able to design his dream house according to current, up-to-date building requirements!