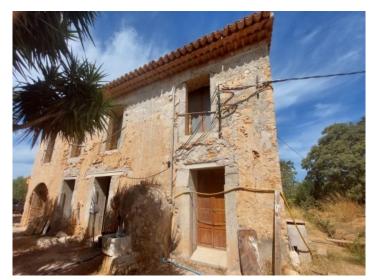

The existing stone house already standing on the plot has 2 levels, original antique elements, and a roof which has already been renovated. The new owner, when in possession of an appropriate building permit will be able to design his dream house according to current, up-to-date building requirements!