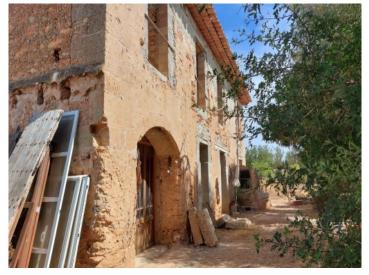

#### **Objektbeschrijving:**

The flat plot of land with a large established tree population is located on the outskirts of the pleasant village of Consell and offers views as far as the Tramuntana Mountains. It is accessible from 2 sides, is connected to the mains electricity, and has a private water source supplying water free of charge, accompanied by 3 cisterns.

The existing stone house already standing on the plot has 2 levels, original antique elements, and a roof which has already been renovated. The new owner, when in possession of an appropriate building permit will be able to design his dream house according to current, up-to-date building requirements!