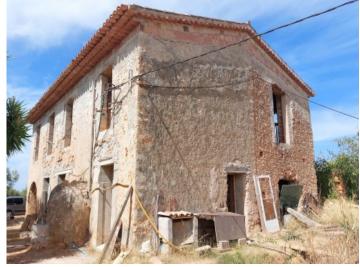

The existing stone house already standing on the plot has 2 levels, original antique elements, and a roof which has already been renovated. The new owner, when in possession of an appropriate building permit will be able to design his dream house according to current, up-to-date building requirements!