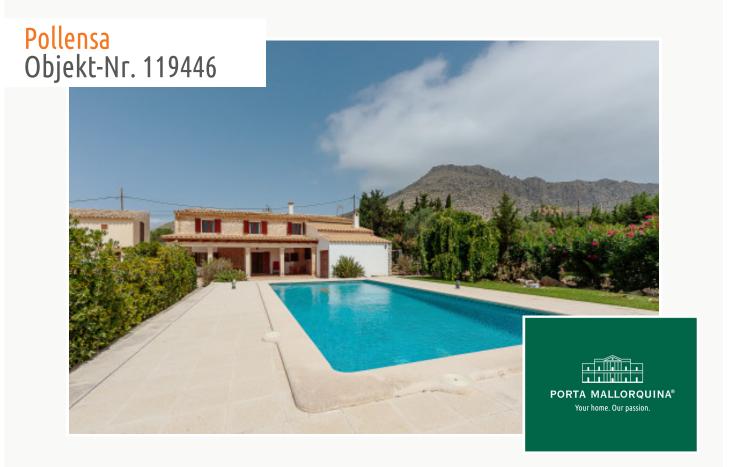

Fantastic country house in walking distance to the sandy beach of Port Pollença

| living space:<br>Perceel:<br>Slaapkamers:<br>Badkamer: | 301 m <sup>2</sup><br>11.288 m <sup>2</sup><br>3<br>2 | Zwembad:<br>LABEL_ENERGIEKLA<br>SSE: | ✓<br>d        |
|--------------------------------------------------------|-------------------------------------------------------|--------------------------------------|---------------|
| Uitzicht op zee:                                       | -                                                     | Prijs:                               | € 1.695.000,- |

#### **Objektbeschrijving:**

This Mallorcan finca is located on a plot of approximately 11.000 square metres in a prime residential area. Both the Tramuntana with its foothills of the Formentor mountain range and the beach promenade of Port de Pollença are within walking distance.

The house is fully furnished and designed as a summer house.

The outdoor facilities include a covered terrace, a great swimming pool, 2 covered parking spaces and an annexe that extends over 2 floors. It has water and electricity and offers a variety of uses.