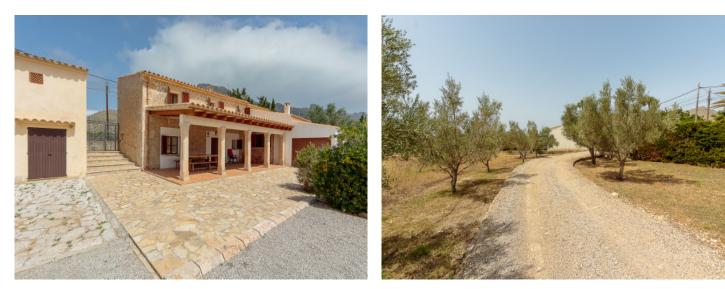

#### **Objektbeschrijving:**

This Mallorcan finca is located on a plot of approximately 11.000 square metres in a prime residential area. Both the Tramuntana with its foothills of the Formentor mountain range and the beach promenade of Port de Pollença are within walking distance.

In the two-storey main house, the ground floor houses the living-dining area, the separate kitchen, a bathroom and the externally accessible garage.

The upper floor houses three bedrooms and a bathroom.

The house is fully furnished and designed as a summer house.

The outdoor facilities include a covered terrace, a great swimming pool, 2 covered parking spaces and an annexe that extends over 2 floors. It has water and electricity and offers a variety of uses.