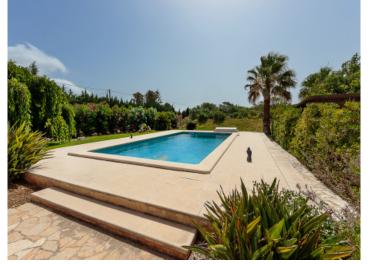

The house is fully furnished and designed as a summer house.

The outdoor facilities include a covered terrace, a great swimming pool, 2 covered parking spaces and an annexe that extends over 2 floors. It has water and electricity and offers a variety of uses.