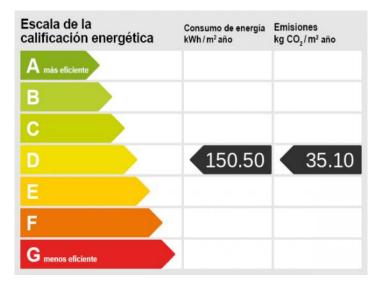

Fantastic country house in walking distance to the sandy beach of Port Pollença

| living space:<br>Perceel:<br>Slaapkamers:<br>Badkamer: | 301 m <sup>2</sup><br>11.288 m <sup>2</sup><br>3<br>2 | Zwembad:<br>LABEL_ENERGIEKLA<br>SSE: | ✓<br>d        |
|--------------------------------------------------------|-------------------------------------------------------|--------------------------------------|---------------|
| Uitzicht op zee:                                       | -                                                     | Prijs:                               | € 1.695.000,- |