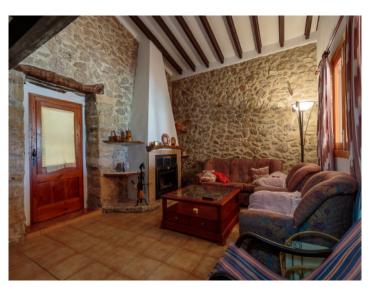

In the two-storey main house, the ground floor houses the living-dining area, the separate kitchen, a bathroom and the externally accessible garage.

The upper floor houses three bedrooms and a bathroom.

The house is fully furnished and designed as a summer house.

The outdoor facilities include a covered terrace, a great swimming pool, 2 covered parking spaces and an annexe that extends over 2 floors. It has water and electricity and offers a variety of uses.