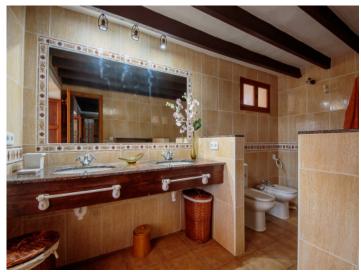

In the two-storey main house, the ground floor houses the living-dining area, the separate kitchen, a bathroom and the externally accessible garage.

The upper floor houses three bedrooms and a bathroom.