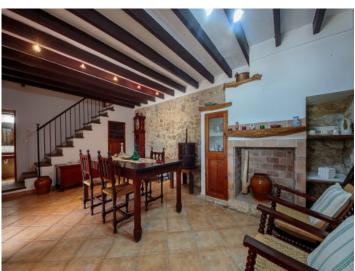

In the two-storey main house, the ground floor houses the living-dining area, the separate kitchen, a bathroom and the externally accessible garage.

The upper floor houses three bedrooms and a bathroom.

The house is fully furnished and designed as a summer house.

The outdoor facilities include a covered terrace, a great swimming pool, 2 covered parking spaces and an annexe that extends over 2 floors. It has water and electricity and offers a variety of uses.