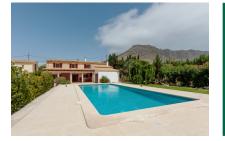

#### **Objektbeschrijving:**

This Mallorcan finca is located on a plot of approximately 11.000 square metres in a prime residential area. Both the Tramuntana with its foothills of the Formentor mountain range and the beach promenade of Port de Pollença are within walking distance.

The house is fully furnished and designed as a summer house.

The outdoor facilities include a covered terrace, a great swimming pool, 2 covered parking spaces and an annexe that extends over 2 floors. It has water and electricity and offers a variety of uses.