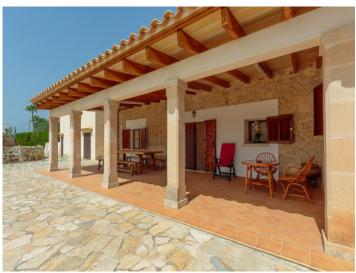

The house is fully furnished and designed as a summer house.

The outdoor facilities include a covered terrace, a great swimming pool, 2 covered parking spaces and an annexe that extends over 2 floors. It has water and electricity and offers a variety of uses.