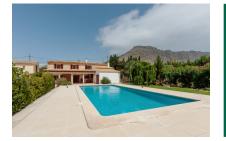

Fantastic country house in walking distance to the sandy beach of Port Pollença

| living space:<br>Perceel:<br>Slaapkamers:<br>Badkamer: | 301 m <sup>2</sup><br>11.288 m <sup>2</sup><br>3<br>2 | Zwembad:<br>LABEL_ENERGIEKLA<br>SSE: | ✓<br>d        |
|--------------------------------------------------------|-------------------------------------------------------|--------------------------------------|---------------|
| Uitzicht op zee:                                       | -                                                     | Prijs:                               | € 1.695.000,- |

#### **Objektbeschrijving:**

This Mallorcan finca is located on a plot of approximately 11.000 square metres in a prime residential area. Both the Tramuntana with its foothills of the Formentor mountain range and the beach promenade of Port de Pollença are within walking distance.

The house is fully furnished and designed as a summer house.

The outdoor facilities include a covered terrace, a great swimming pool, 2 covered parking spaces and an annexe that extends over 2 floors. It has water and electricity and offers a variety of uses.