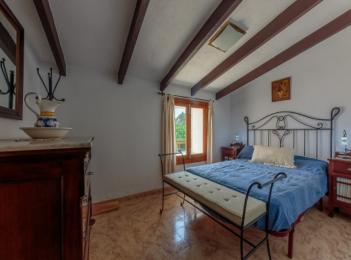

In the two-storey main house, the ground floor houses the living-dining area, the separate kitchen, a bathroom and the externally accessible garage.

The upper floor houses three bedrooms and a bathroom.