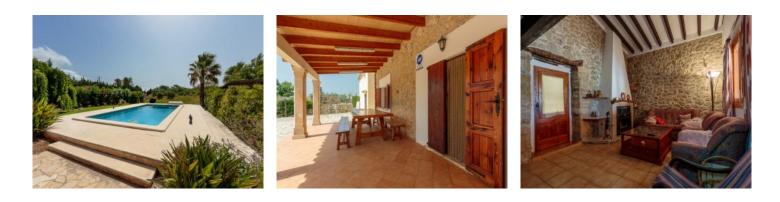

In the two-storey main house, the ground floor houses the living-dining area, the separate kitchen, a bathroom and the externally accessible garage.

The upper floor houses three bedrooms and a bathroom.

The house is fully furnished and designed as a summer house.

The outdoor facilities include a covered terrace, a great swimming pool, 2 covered parking spaces and an annexe that extends over 2 floors. It has water and electricity and offers a variety of uses.