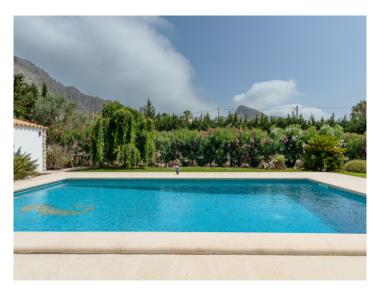

The house is fully furnished and designed as a summer house.

The outdoor facilities include a covered terrace, a great swimming pool, 2 covered parking spaces and an annexe that extends over 2 floors. It has water and electricity and offers a variety of uses.