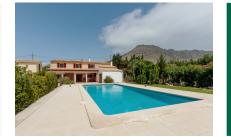

The house is fully furnished and designed as a summer house.

The outdoor facilities include a covered terrace, a great swimming pool, 2 covered parking spaces and an annexe that extends over 2 floors. It has water and electricity and offers a variety of uses.