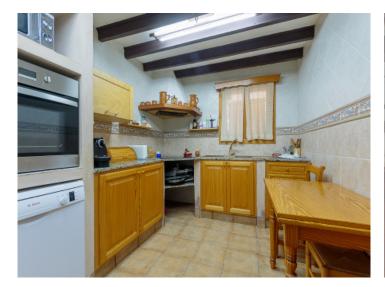

In the two-storey main house, the ground floor houses the living-dining area, the separate kitchen, a bathroom and the externally accessible garage.

The upper floor houses three bedrooms and a bathroom.