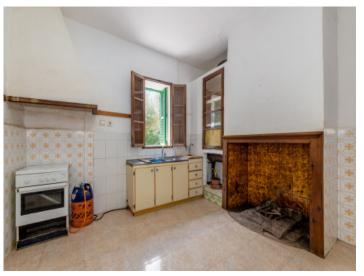

Its constructed area of 720 sqm is distributed over the main house, the garage, a storage room, and large stalls which were used to house cattle and store potatoes. The safreig, originally a water cistern, could be converted into a pool during renovation. At one end of the plot is a large, semi-open storage building and this is the only building which can not be incorporated into the legalisation process.