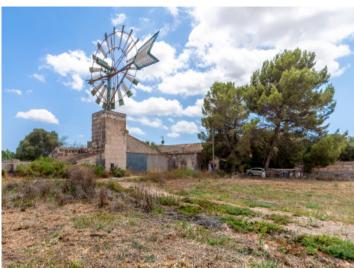

# Finca requiring renovation with an old windmill between Colonia St. Jordi and Campos

living space: 211 m<sup>2</sup> Zwembad: -

Perceel: 7.300 m<sup>2</sup> LABEL\_ENERGIEKLA e

Slaapkamers: 4 SSE:

Badkamer: 2

#### **Objektbeschrijving:**

This old Mallorcan finca with its typical windmill was used as a small bar many years ago, and became the meeting point for the neighbourhood. Its entrance area is fitted with a bar-counter, and next to it the garage was used for dancing. The windmill can be seen from afar and has become a popular subject for photos.