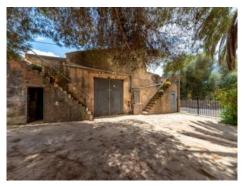

Its constructed area of 720 sqm is distributed over the main house, the garage, a storage room, and large stalls which were used to house cattle and store potatoes. The safreig, originally a water cistern, could be converted into a pool during renovation. At one end of the plot is a large, semi-open storage building and this is the only building which can not be incorporated into the legalisation process.