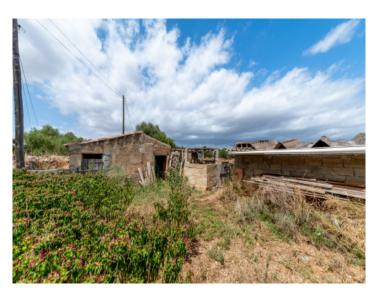

Its constructed area of 720 sqm is distributed over the main house, the garage, a storage room, and large stalls which were used to house cattle and store potatoes. The safreig, originally a water cistern, could be converted into a pool during renovation. At one end of the plot is a large, semi-open storage building and this is the only building which can not be incorporated into the legalisation process.