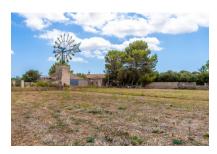

# Finca requiring renovation with an old windmill between Colonia St. Jordi and Campos

living space: 211 m<sup>2</sup> Zwembad: -

Perceel: 7.300 m<sup>2</sup> LABEL\_ENERGIEKLA e

Slaapkamers: 4 SSE:

Badkamer: 2

#### **Objektbeschrijving:**

This old Mallorcan finca with its typical windmill was used as a small bar many years ago, and became the meeting point for the neighbourhood. Its entrance area is fitted with a bar-counter, and next to it the garage was used for dancing. The windmill can be seen from afar and has become a popular subject for photos.