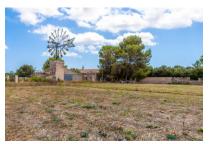

#### **Objektbeschrijving:**

This old Mallorcan finca with its typical windmill was used as a small bar many years ago, and became the meeting point for the neighbourhood. Its entrance area is fitted with a bar-counter, and next to it the garage was used for dancing. The windmill can be seen from afar and has become a popular subject for photos.

Its constructed area of 720 sqm is distributed over the main house, the garage, a storage room, and large stalls which were used to house cattle and store potatoes. The safreig, originally a water cistern, could be converted into a pool during renovation. At one end of the plot is a large, semi-open storage building and this is the only building which can not be incorporated into the legalisation process.