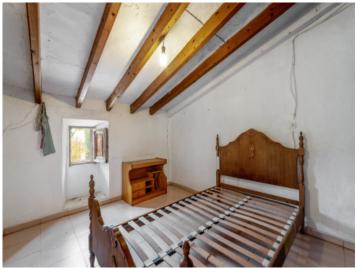

The main house can be accessed via the bar or through the large, private entrance area which leads to 2 bedrooms and a bathroom on the ground floor, with a staircase leading up to 2 further bedrooms on the upper level, one of which has a large balcony.