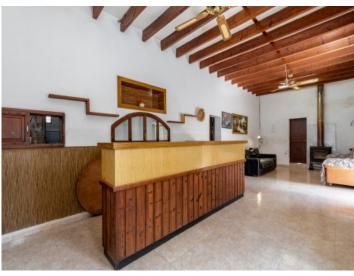

#### **Objektbeschrijving:**

This old Mallorcan finca with its typical windmill was used as a small bar many years ago, and became the meeting point for the neighbourhood. Its entrance area is fitted with a bar-counter, and next to it the garage was used for dancing. The windmill can be seen from afar and has become a popular subject for photos.