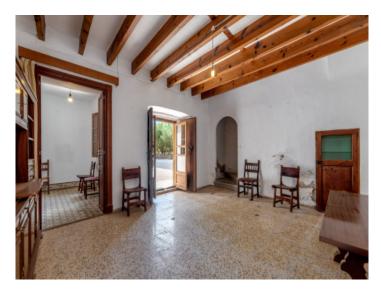

The main house can be accessed via the bar or through the large, private entrance area which leads to 2 bedrooms and a bathroom on the ground floor, with a staircase leading up to 2 further bedrooms on the upper level, one of which has a large balcony.