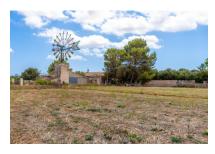

#### **Objektbeschrijving:**

This old Mallorcan finca with its typical windmill was used as a small bar many years ago, and became the meeting point for the neighbourhood. Its entrance area is fitted with a bar-counter, and next to it the garage was used for dancing. The windmill can be seen from afar and has become a popular subject for photos.

Its constructed area of 720 sqm is distributed over the main house, the garage, a storage room, and large stalls which were used to house cattle and store potatoes. The safreig, originally a water cistern, could be converted into a pool during renovation. At one end of the plot is a large, semi-open storage building and this is the only building which can not be incorporated into the legalisation process.