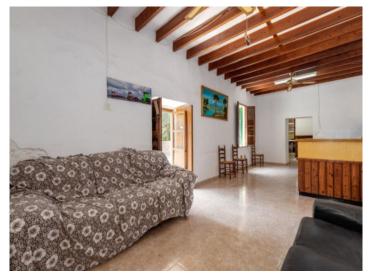

#### **Objektbeschrijving:**

This old Mallorcan finca with its typical windmill was used as a small bar many years ago, and became the meeting point for the neighbourhood. Its entrance area is fitted with a bar-counter, and next to it the garage was used for dancing. The windmill can be seen from afar and has become a popular subject for photos.

The main house can be accessed via the bar or through the large, private entrance area which leads to 2 bedrooms and a bathroom on the ground floor, with a staircase leading up to 2 further bedrooms on the upper level, one of which has a large balcony.