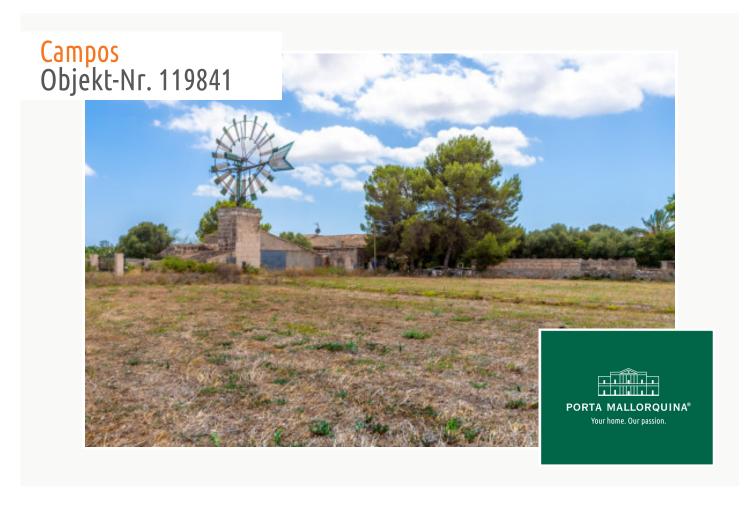

# Finca requiring renovation with an old windmill between Colonia St. Jordi and Campos

living space: 211 m<sup>2</sup> Zwembad: -

Perceel: 7.300 m<sup>2</sup> LABEL\_ENERGIEKLA e

Slaapkamers: 4 SSE:

Badkamer: 2

#### **Objektbeschrijving:**

This old Mallorcan finca with its typical windmill was used as a small bar many years ago, and became the meeting point for the neighbourhood. Its entrance area is fitted with a bar-counter, and next to it the garage was used for dancing. The windmill can be seen from afar and has become a popular subject for photos.