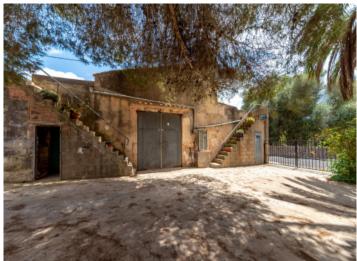

Its constructed area of 720 sqm is distributed over the main house, the garage, a storage room, and large stalls which were used to house cattle and store potatoes. The safreig, originally a water cistern, could be converted into a pool during renovation. At one end of the plot is a large, semi-open storage building and this is the only building which can not be incorporated into the legalisation process.

The main house can be accessed via the bar or through the large, private entrance area which leads to 2 bedrooms and a bathroom on the ground floor, with a staircase leading up to 2 further bedrooms on the upper level, one of which has a large balcony.