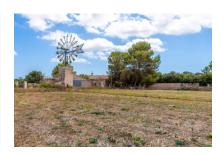

# Finca requiring renovation with an old windmill between Colonia St. Jordi and Campos

living space: 211 m<sup>2</sup> Zwembad: -

Perceel: 7.300 m<sup>2</sup> LABEL\_ENERGIEKLA e

Slaapkamers: 4 SSE:

Badkamer: 2

#### **Objektbeschrijving:**

This old Mallorcan finca with its typical windmill was used as a small bar many years ago, and became the meeting point for the neighbourhood. Its entrance area is fitted with a bar-counter, and next to it the garage was used for dancing. The windmill can be seen from afar and has become a popular subject for photos.

Its constructed area of 720 sqm is distributed over the main house, the garage, a storage room, and large stalls which were used to house cattle and store potatoes. The safreig, originally a water cistern, could be converted into a pool during renovation. At one end of the plot is a large, semi-open storage building and this is the only building which can not be incorporated into the legalisation process.