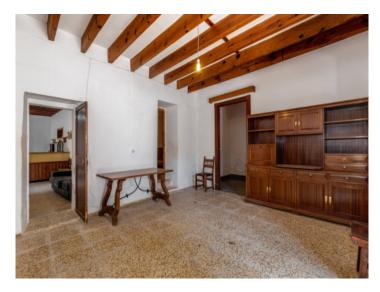

Its constructed area of 720 sqm is distributed over the main house, the garage, a storage room, and large stalls which were used to house cattle and store potatoes. The safreig, originally a water cistern, could be converted into a pool during renovation. At one end of the plot is a large, semi-open storage building and this is the only building which can not be incorporated into the legalisation process.

The main house can be accessed via the bar or through the large, private entrance area which leads to 2 bedrooms and a bathroom on the ground floor, with a staircase leading up to 2 further bedrooms on the upper level, one of which has a large balcony.