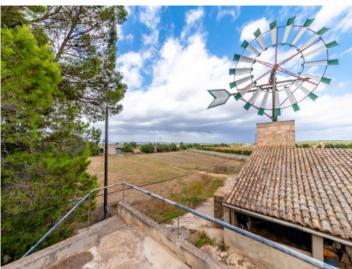

#### **Objektbeschrijving:**

This old Mallorcan finca with its typical windmill was used as a small bar many years ago, and became the meeting point for the neighbourhood. Its entrance area is fitted with a bar-counter, and next to it the garage was used for dancing. The windmill can be seen from afar and has become a popular subject for photos.