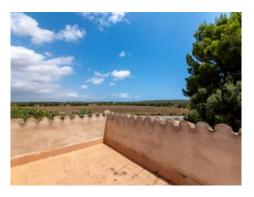

Its constructed area of 720 sqm is distributed over the main house, the garage, a storage room, and large stalls which were used to house cattle and store potatoes. The safreig, originally a water cistern, could be converted into a pool during renovation. At one end of the plot is a large, semi-open storage building and this is the only building which can not be incorporated into the legalisation process.