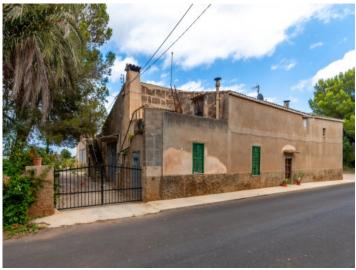

Its constructed area of 720 sqm is distributed over the main house, the garage, a storage room, and large stalls which were used to house cattle and store potatoes. The safreig, originally a water cistern, could be converted into a pool during renovation. At one end of the plot is a large, semi-open storage building and this is the only building which can not be incorporated into the legalisation process.

The main house can be accessed via the bar or through the large, private entrance area which leads to 2 bedrooms and a bathroom on the ground floor, with a staircase leading up to 2 further bedrooms on the upper level, one of which has a large balcony.