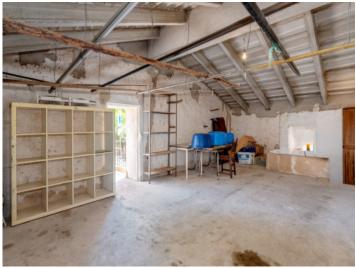

Its constructed area of 720 sqm is distributed over the main house, the garage, a storage room, and large stalls which were used to house cattle and store potatoes. The safreig, originally a water cistern, could be converted into a pool during renovation. At one end of the plot is a large, semi-open storage building and this is the only building which can not be incorporated into the legalisation process.