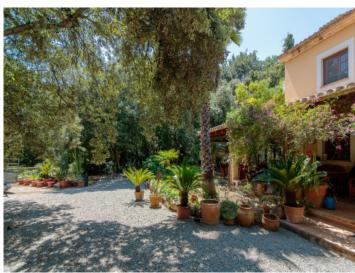

#### **Objektbeschrijving:**

This country house in Pollensa was built in 1993 and is situated nestled within a beautiful oak forest. The 8,000 sqm plot of land is completely secluded from the outside area and protected by trees and lush foliage, offering absolute privacy and tranquility. It is connected to mains electricity and has its own well for a reliable water supply.

Further features include oil-fired central heating and air conditioning assuring pleasant temperatures all year round, and a large garage and technology room offering added potential.

The beach is 7 minutes away, and the old-town of Pollensa can be reached within a 5 minute drive.