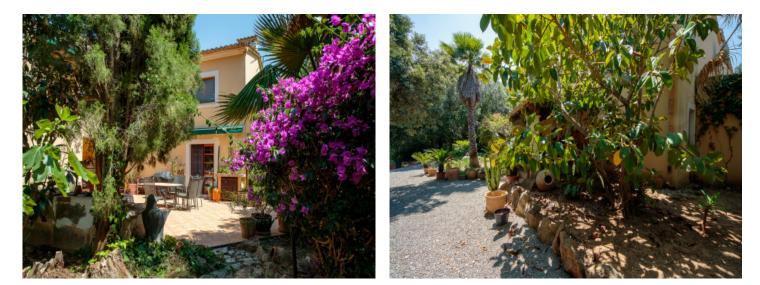

#### **Objektbeschrijving:**

This country house in Pollensa was built in 1993 and is situated nestled within a beautiful oak forest. The 8,000 sqm plot of land is completely secluded from the outside area and protected by trees and lush foliage, offering absolute privacy and tranquility. It is connected to mains electricity and has its own well for a reliable water supply.

The well maintained house has a living area of approx. 340 sqm spread over 2 levels. This consists of 3 bedrooms, 2 bathrooms, a fully-equipped fitted kitchen and a large living/dining area with access to a sun terrace with BBQ zone, outdoor kitchen and bathroom, and an elegantly-designed, double-glazed conservatory.

Further features include oil-fired central heating and air conditioning assuring pleasant temperatures all year round, and a large garage and technology room offering added potential.

The beach is 7 minutes away, and the old-town of Pollensa can be reached within a 5 minute drive.