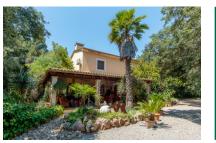

#### **Objektbeschrijving:**

This country house in Pollensa was built in 1993 and is situated nestled within a beautiful oak forest. The 8,000 sqm plot of land is completely secluded from the outside area and protected by trees and lush foliage, offering absolute privacy and tranquility. It is connected to mains electricity and has its own well for a reliable water supply.

The well maintained house has a living area of approx. 340 sqm spread over 2 levels. This consists of 3 bedrooms, 2 bathrooms, a fully-equipped fitted kitchen and a large living/dining area with access to a sun terrace with BBQ zone, outdoor kitchen and bathroom, and an elegantly-designed, double-glazed conservatory.