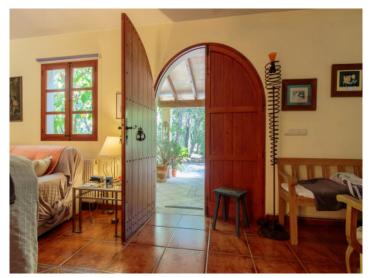

The well maintained house has a living area of approx. 340 sqm spread over 2 levels. This consists of 3 bedrooms, 2 bathrooms, a fully-equipped fitted kitchen and a large living/dining area with access to a sun terrace with BBQ zone, outdoor kitchen and bathroom, and an elegantly-designed, double-glazed conservatory.