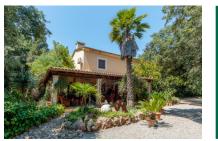

#### **Objektbeschrijving:**

This country house in Pollensa was built in 1993 and is situated nestled within a beautiful oak forest. The 8,000 sqm plot of land is completely secluded from the outside area and protected by trees and lush foliage, offering absolute privacy and tranquility. It is connected to mains electricity and has its own well for a reliable water supply.

The well maintained house has a living area of approx. 340 sqm spread over 2 levels. This consists of 3 bedrooms, 2 bathrooms, a fully-equipped fitted kitchen and a large living/dining area with access to a sun terrace with BBQ zone, outdoor kitchen and bathroom, and an elegantly-designed, double-glazed conservatory.