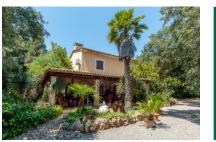

# Large country house with private woodland and absolute privacy in Pollensa

| living space:<br>Perceel:<br>Slaapkamers:<br>Badkamer: | 440 m <sup>2</sup><br>8.000 m <sup>2</sup><br>3 | Zwembad:<br>LABEL_ENERGIEKLA<br>SSE: | -<br>in voorbereiding |
|--------------------------------------------------------|-------------------------------------------------|--------------------------------------|-----------------------|
| Uitzicht op zee:                                       | -                                               | Prijs:                               | € 880.000,-           |
|                                                        |                                                 |                                      |                       |

#### **Objektbeschrijving:**

This country house in Pollensa was built in 1993 and is situated nestled within a beautiful oak forest. The 8,000 sqm plot of land is completely secluded from the outside area and protected by trees and lush foliage, offering absolute privacy and tranquility. It is connected to mains electricity and has its own well for a reliable water supply.