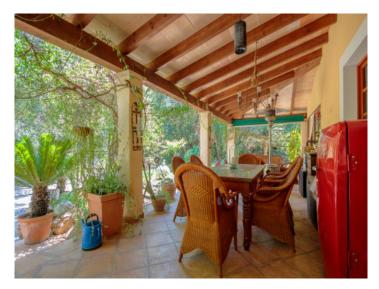

The well maintained house has a living area of approx. 340 sqm spread over 2 levels. This consists of 3 bedrooms, 2 bathrooms, a fully-equipped fitted kitchen and a large living/dining area with access to a sun terrace with BBQ zone, outdoor kitchen and bathroom, and an elegantly-designed, double-glazed conservatory.