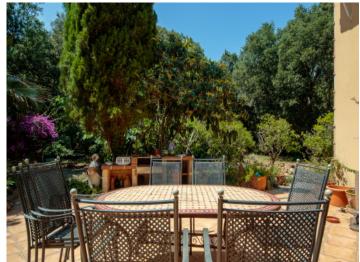

The well maintained house has a living area of approx. 340 sqm spread over 2 levels. This consists of 3 bedrooms, 2 bathrooms, a fully-equipped fitted kitchen and a large living/dining area with access to a sun terrace with BBQ zone, outdoor kitchen and bathroom, and an elegantly-designed, double-glazed conservatory.