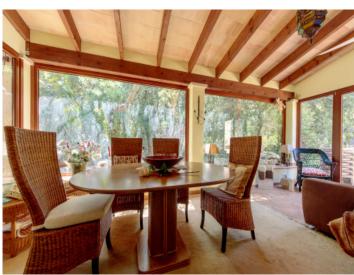

The well maintained house has a living area of approx. 340 sqm spread over 2 levels. This consists of 3 bedrooms, 2 bathrooms, a fully-equipped fitted kitchen and a large living/dining area with access to a sun terrace with BBQ zone, outdoor kitchen and bathroom, and an elegantly-designed, double-glazed conservatory.