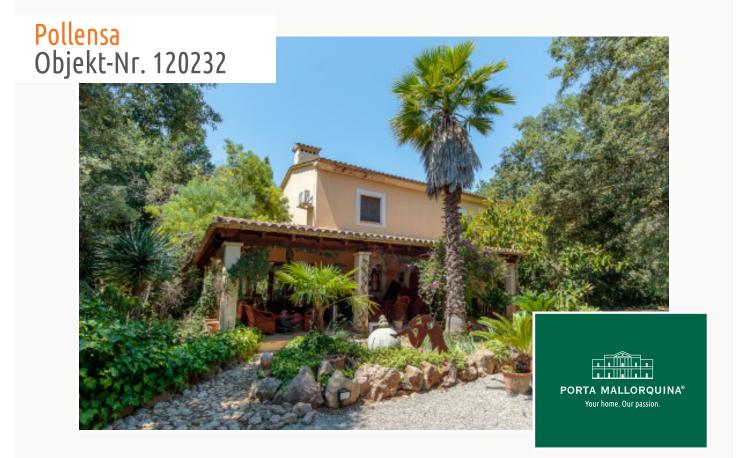

#### **Objektbeschrijving:**

This country house in Pollensa was built in 1993 and is situated nestled within a beautiful oak forest. The 8,000 sqm plot of land is completely secluded from the outside area and protected by trees and lush foliage, offering absolute privacy and tranquility. It is connected to mains electricity and has its own well for a reliable water supply.

The well maintained house has a living area of approx. 340 sqm spread over 2 levels. This consists of 3 bedrooms, 2 bathrooms, a fully-equipped fitted kitchen and a large living/dining area with access to a sun terrace with BBQ zone, outdoor kitchen and bathroom, and an elegantly-designed, double-glazed conservatory.

Further features include oil-fired central heating and air conditioning assuring pleasant temperatures all year round, and a large garage and technology room offering added potential.

The beach is 7 minutes away, and the old-town of Pollensa can be reached within a 5 minute drive.