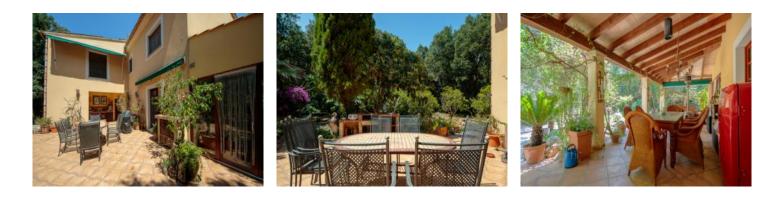

The well maintained house has a living area of approx. 340 sqm spread over 2 levels. This consists of 3 bedrooms, 2 bathrooms, a fully-equipped fitted kitchen and a large living/dining area with access to a sun terrace with BBQ zone, outdoor kitchen and bathroom, and an elegantly-designed, double-glazed conservatory.

Further features include oil-fired central heating and air conditioning assuring pleasant temperatures all year round, and a large garage and technology room offering added potential.

The beach is 7 minutes away, and the old-town of Pollensa can be reached within a 5 minute drive.