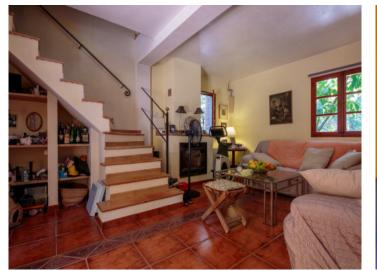

The well maintained house has a living area of approx. 340 sqm spread over 2 levels. This consists of 3 bedrooms, 2 bathrooms, a fully-equipped fitted kitchen and a large living/dining area with access to a sun terrace with BBQ zone, outdoor kitchen and bathroom, and an elegantly-designed, double-glazed conservatory.