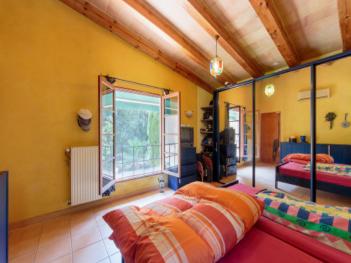

The well maintained house has a living area of approx. 340 sqm spread over 2 levels. This consists of 3 bedrooms, 2 bathrooms, a fully-equipped fitted kitchen and a large living/dining area with access to a sun terrace with BBQ zone, outdoor kitchen and bathroom, and an elegantly-designed, double-glazed conservatory.