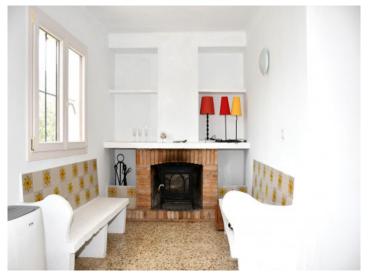

#### Objektbeschrijving:

This country home is situated up in the hills and with spectacular views over Soller. It has its own drive way leading to the house. The house is on the slope so the ground floor is on both levels. On entering a large living area with 2 bedrooms leading off the main area. A small compact kitchen completely equipped with dish washer, oven, fridge and a small door leading out into an enclosed garden. Perfect for herbs.

The living area leads out onto a sunny terrace and panoramic views. Completely surrounded by nature a pure and tranquil setting. For those nature lovers who want their privacy.

The house has no heating but is connected with electricity and therefore radiators for heating. An added benefit is the fireplace which is perfect for the winter months.