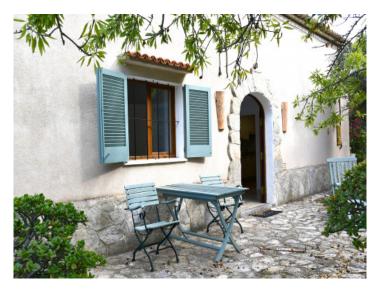

#### Objektbeschrijving:

This country home is situated up in the hills and with spectacular views over Soller. It has its own drive way leading to the house. The house is on the slope so the ground floor is on both levels. On entering a large living area with 2 bedrooms leading off the main area. A small compact kitchen completely equipped with dish washer, oven, fridge and a small door leading out into an enclosed garden. Perfect for herbs.

The living area leads out onto a sunny terrace and panoramic views. Completely surrounded by nature a pure and tranquil setting. For those nature lovers who want their privacy.

The house has no heating but is connected with electricity and therefore radiators for heating. An added benefit is the fireplace which is perfect for the winter months.