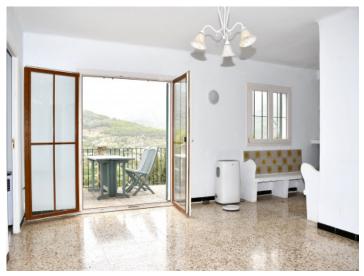

#### Objektbeschrijving:

This country home is situated up in the hills and with spectacular views over Soller. It has its own drive way leading to the house. The house is on the slope so the ground floor is on both levels. On entering a large living area with 2 bedrooms leading off the main area. A small compact kitchen completely equipped with dish washer, oven, fridge and a small door leading out into an enclosed garden. Perfect for herbs.

The living area leads out onto a sunny terrace and panoramic views. Completely surrounded by nature a pure and tranquil setting. For those nature lovers who want their privacy.

The house has no heating but is connected with electricity and therefore radiators for heating. An added benefit is the fireplace which is perfect for the winter months.