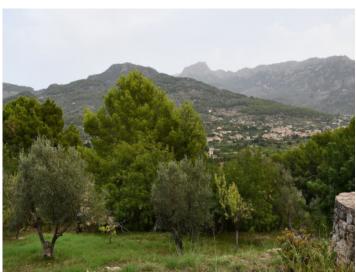

#### Locatie en omgeving:

Sóller is an attractive village on the northwest coast of Mallorca, famous for its big fields of orange and lemon groves. It is situated in a solitary valley, which in past times was very difficult to reach overland because of the terrain. From the sea there was an active trade to the Port de Sóller. The golden valley, as it is called, is well worth a visit especially on the local railway.