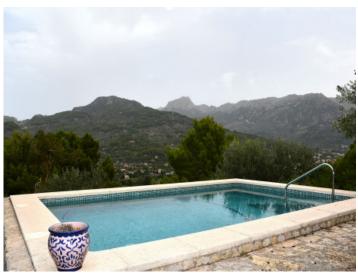

On the lower level is an apartment which is one large room with a small bathroom. Water is delivered with a truck.

The garden is completely enclosed with a swimming pool and an abundance of olive trees. Also natural fig trees and so many treasures to discover.