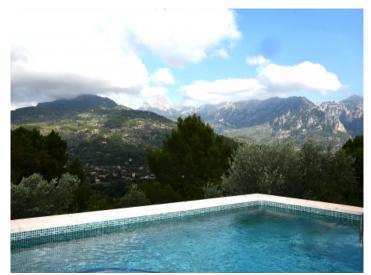

### Country house with sweeping views in the hills of Soller

living space: 130 m<sup>2</sup> Zwembad:

Perceel: 3.000 m<sup>2</sup> LABEL\_ENERGIEKLA in voorbereiding

Slaapkamers: 3 SSE:

Badkamer: 2

Uitzicht op zee: - **Huur per maand\*:** € 1.600,-

On the lower level is an apartment which is one large room with a small bathroom. Water is delivered with a truck.

The garden is completely enclosed with a swimming pool and an abundance of olive trees. Also natural fig trees and so many treasures to discover.

#### Locatie en omgeving:

Sóller is an attractive village on the northwest coast of Mallorca, famous for its big fields of orange and lemon groves. It is situated in a solitary valley, which in past times was very difficult to reach overland because of the terrain. From the sea there was an active trade to the Port de Sóller. The golden valley, as it is called, is well worth a visit especially on the local railway.