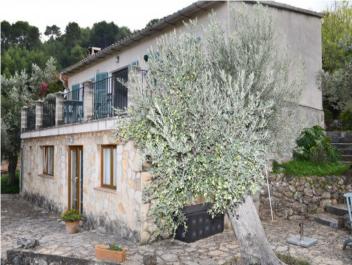

#### Objektbeschrijving:

This country home is situated up in the hills and with spectacular views over Soller. It has its own drive way leading to the house. The house is on the slope so the ground floor is on both levels. On entering a large living area with 2 bedrooms leading off the main area. A small compact kitchen completely equipped with dish washer, oven, fridge and a small door leading out into an enclosed garden. Perfect for herbs.

The living area leads out onto a sunny terrace and panoramic views. Completely surrounded by nature a pure and tranquil setting. For those nature lovers who want their privacy.

The house has no heating but is connected with electricity and therefore radiators for heating. An added benefit is the fireplace which is perfect for the winter months.