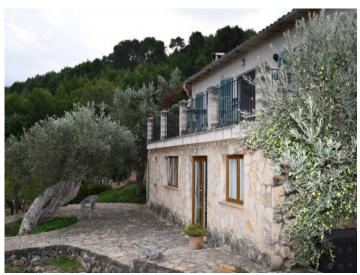

#### Objektbeschrijving:

This country home is situated up in the hills and with spectacular views over Soller. It has its own drive way leading to the house. The house is on the slope so the ground floor is on both levels. On entering a large living area with 2 bedrooms leading off the main area. A small compact kitchen completely equipped with dish washer, oven, fridge and a small door leading out into an enclosed garden. Perfect for herbs.

The living area leads out onto a sunny terrace and panoramic views. Completely surrounded by nature a pure and tranquil setting. For those nature lovers who want their privacy.

The house has no heating but is connected with electricity and therefore radiators for heating. An added benefit is the fireplace which is perfect for the winter months.