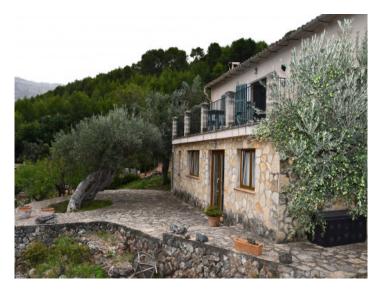

#### Objektbeschrijving:

This country home is situated up in the hills and with spectacular views over Soller. It has its own drive way leading to the house. The house is on the slope so the ground floor is on both levels. On entering a large living area with 2 bedrooms leading off the main area. A small compact kitchen completely equipped with dish washer, oven, fridge and a small door leading out into an enclosed garden. Perfect for herbs.

The living area leads out onto a sunny terrace and panoramic views. Completely surrounded by nature a pure and tranquil setting. For those nature lovers who want their privacy.

The house has no heating but is connected with electricity and therefore radiators for heating. An added benefit is the fireplace which is perfect for the winter months.