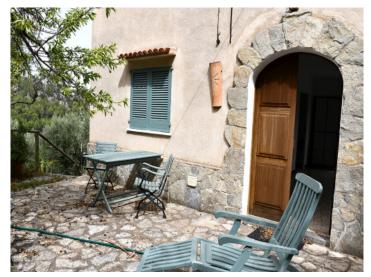

#### Objektbeschrijving:

This country home is situated up in the hills and with spectacular views over Soller. It has its own drive way leading to the house. The house is on the slope so the ground floor is on both levels. On entering a large living area with 2 bedrooms leading off the main area. A small compact kitchen completely equipped with dish washer, oven, fridge and a small door leading out into an enclosed garden. Perfect for herbs.

The living area leads out onto a sunny terrace and panoramic views. Completely surrounded by nature a pure and tranquil setting. For those nature lovers who want their privacy.

The house has no heating but is connected with electricity and therefore radiators for heating. An added benefit is the fireplace which is perfect for the winter months.