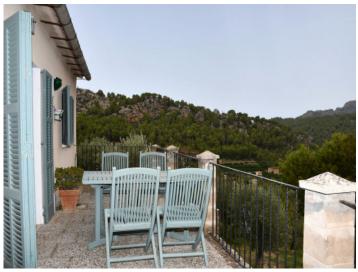

The living area leads out onto a sunny terrace and panoramic views. Completely surrounded by nature a pure and tranquil setting. For those nature lovers who want their privacy.

The house has no heating but is connected with electricity and therefore radiators for heating. An added benefit is the fireplace which is perfect for the winter months.

#### Locatie en omgeving:

Sóller is an attractive village on the northwest coast of Mallorca, famous for its big fields of orange and lemon groves. It is situated in a solitary valley, which in past times was very difficult to reach overland because of the terrain. From the sea there was an active trade to the Port de Sóller. The golden valley, as it is called, is well worth a visit especially on the local railway.