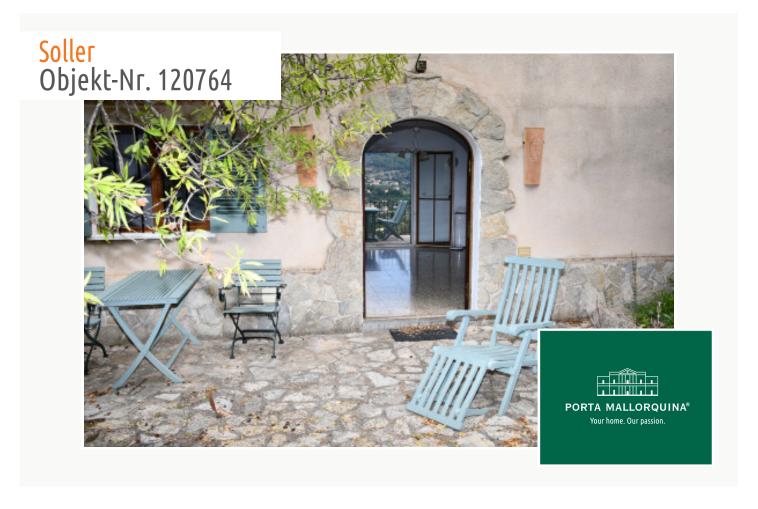

#### Objektbeschrijving:

This country home is situated up in the hills and with spectacular views over Soller. It has its own drive way leading to the house. The house is on the slope so the ground floor is on both levels. On entering a large living area with 2 bedrooms leading off the main area. A small compact kitchen completely equipped with dish washer, oven, fridge and a small door leading out into an enclosed garden. Perfect for herbs.

The living area leads out onto a sunny terrace and panoramic views. Completely surrounded by nature a pure and tranquil setting. For those nature lovers who want their privacy.

The house has no heating but is connected with electricity and therefore radiators for heating. An added benefit is the fireplace which is perfect for the winter months.