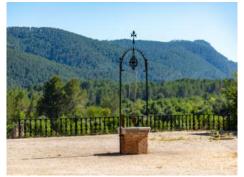

In one of the side wings there is a massive old oil mill, and parts of the property are decorated by the remains of an antique aqueduct. Water is supplied by a private well which fills a huge safreig, (ancient water cistern), with the size of an olympic swimming pool.