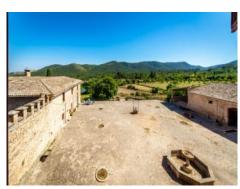

Its approx. 8.000 sqm of constructed area is distributed over the main house with 2 wings, an annex building, diverse stables, sheds, and a private chapel which stands in the parklike garden of the house with its old, established tree population.

In one of the side wings there is a massive old oil mill, and parts of the property are decorated by the remains of an antique aqueduct. Water is supplied by a private well which fills a huge safreig, (ancient water cistern), with the size of an olympic swimming pool.