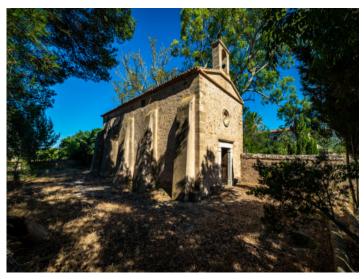

Its approx. 8.000 sqm of constructed area is distributed over the main house with 2 wings, an annex building, diverse stables, sheds, and a private chapel which stands in the parklike garden of the house with its old, established tree population.