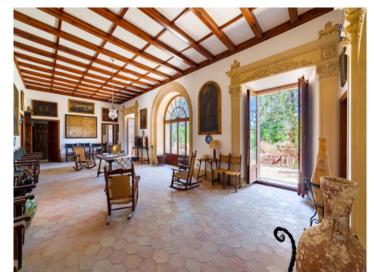

Fittings and furnishings inside the main house remain in their original antique condition, and accommodation includes typical living and guest lounges, numerous bedrooms, some with en-suite bathrooms, dressing rooms, kitchens, bathrooms, and personnel accommodation.