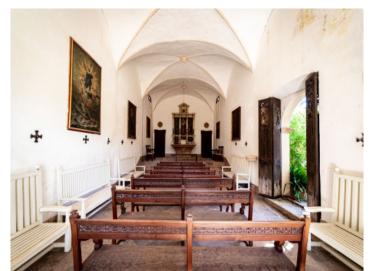

Its approx. 8.000 sqm of constructed area is distributed over the main house with 2 wings, an annex building, diverse stables, sheds, and a private chapel which stands in the parklike garden of the house with its old, established tree population.