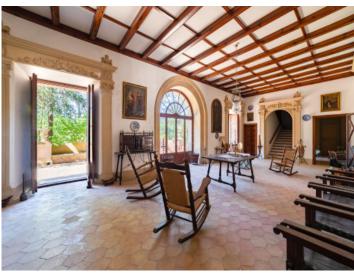

Its approx. 8.000 sqm of constructed area is distributed over the main house with 2 wings, an annex building, diverse stables, sheds, and a private chapel which stands in the parklike garden of the house with its old, established tree population.

Fittings and furnishings inside the main house remain in their original antique condition, and accommodation includes typical living and guest lounges, numerous bedrooms, some with en-suite bathrooms, dressing rooms, kitchens, bathrooms, and personnel accommodation.