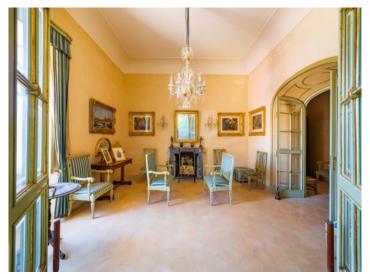

Fittings and furnishings inside the main house remain in their original antique condition, and accommodation includes typical living and guest lounges, numerous bedrooms, some with en-suite bathrooms, dressing rooms, kitchens, bathrooms, and personnel accommodation.