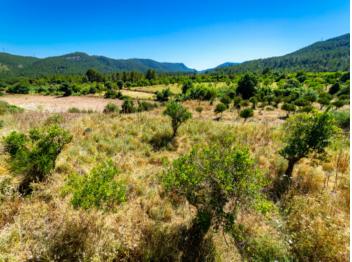

#### Objektbeschrijving:

This unique, 18th century country estate stands on land of around 250 hectares in Establiments. The wonderful and very well preserved property nestles like a jewel between the gentle hills, and the endless nature, absolute tranquillity, and breathtakong panoramas over the surrounding landscape and the Tramuntana make it quite exceptional.

Its approx. 8.000 sqm of constructed area is distributed over the main house with 2 wings, an annex building, diverse stables, sheds, and a private chapel which stands in the parklike garden of the house with its old, established tree population.