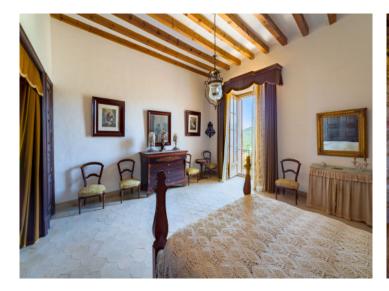

Its approx. 8.000 sqm of constructed area is distributed over the main house with 2 wings, an annex building, diverse stables, sheds, and a private chapel which stands in the parklike garden of the house with its old, established tree population.

Fittings and furnishings inside the main house remain in their original antique condition, and accommodation includes typical living and guest lounges, numerous bedrooms, some with en-suite bathrooms, dressing rooms, kitchens, bathrooms, and personnel accommodation.