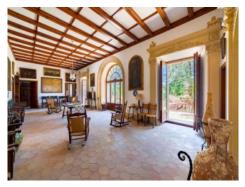

Fittings and furnishings inside the main house remain in their original antique condition, and accommodation includes typical living and guest lounges, numerous bedrooms, some with en-suite bathrooms, dressing rooms, kitchens, bathrooms, and personnel accommodation.