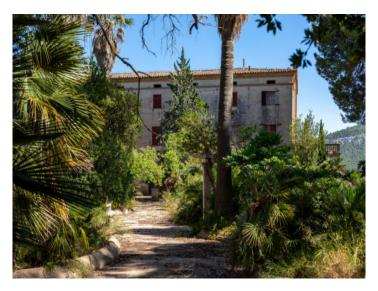

#### Objektbeschrijving:

This unique, 18th century country estate stands on land of around 250 hectares in Establiments. The wonderful and very well preserved property nestles like a jewel between the gentle hills, and the endless nature, absolute tranquillity, and breathtakong panoramas over the surrounding landscape and the Tramuntana make it quite exceptional.

Its approx. 8.000 sqm of constructed area is distributed over the main house with 2 wings, an annex building, diverse stables, sheds, and a private chapel which stands in the parklike garden of the house with its old, established tree population.