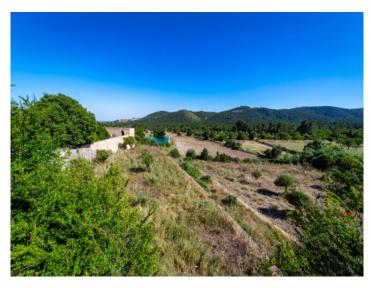

#### Objektbeschrijving:

This unique, 18th century country estate stands on land of around 250 hectares in Establiments. The wonderful and very well preserved property nestles like a jewel between the gentle hills, and the endless nature, absolute tranquillity, and breathtakong panoramas over the surrounding landscape and the Tramuntana make it quite exceptional.

In one of the side wings there is a massive old oil mill, and parts of the property are decorated by the remains of an antique aqueduct. Water is supplied by a private well which fills a huge safreig, (ancient water cistern), with the size of an olympic swimming pool.