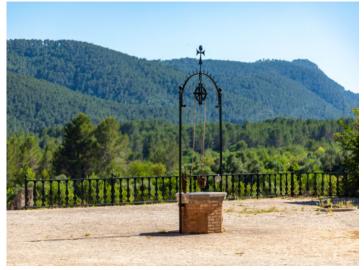

Its approx. 8.000 sqm of constructed area is distributed over the main house with 2 wings, an annex building, diverse stables, sheds, and a private chapel which stands in the parklike garden of the house with its old, established tree population.

In one of the side wings there is a massive old oil mill, and parts of the property are decorated by the remains of an antique aqueduct. Water is supplied by a private well which fills a huge safreig, (ancient water cistern), with the size of an olympic swimming pool.