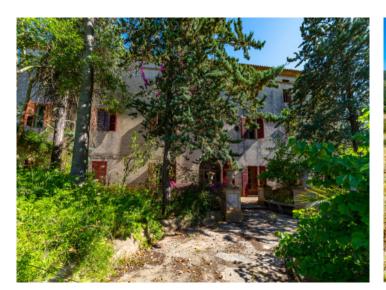

#### Objektbeschrijving:

This unique, 18th century country estate stands on land of around 250 hectares in Establiments. The wonderful and very well preserved property nestles like a jewel between the gentle hills, and the endless nature, absolute tranquillity, and breathtakong panoramas over the surrounding landscape and the Tramuntana make it quite exceptional.

Its approx. 8.000 sqm of constructed area is distributed over the main house with 2 wings, an annex building, diverse stables, sheds, and a private chapel which stands in the parklike garden of the house with its old, established tree population.