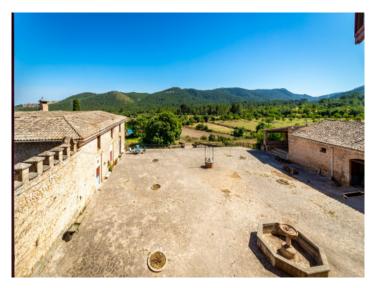

Its approx. 8.000 sqm of constructed area is distributed over the main house with 2 wings, an annex building, diverse stables, sheds, and a private chapel which stands in the parklike garden of the house with its old, established tree population.

In one of the side wings there is a massive old oil mill, and parts of the property are decorated by the remains of an antique aqueduct. Water is supplied by a private well which fills a huge safreig, (ancient water cistern), with the size of an olympic swimming pool.