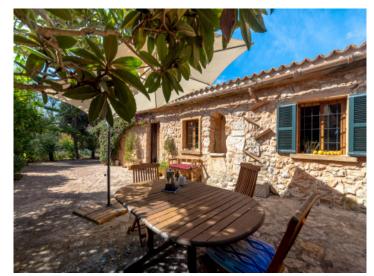

On the property is a large carport, and storage rooms which were originally horse stables, with diverse fruit trees adding additional charm.

The living space in the house consists of 3 bedrooms, 2 bathrooms, and openly-designed living room with dining corner inviting to sit and relax, and the kitchen with a small utility room.

A terrace with an ancient wood-burning oven offers the ideal place to relax and enjoy the clean Mallorcan country air. Power is supplied by a voltaic solar system, providing a sustainable and environment-friendly energy source.