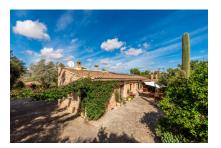

# Compact and rustic finca surrounded by nature between Son Carrio and Manacor

living space: 330 m<sup>2</sup> Zwembad: -

Perceel: 3.400 m<sup>2</sup> LABEL\_ENERGIEKLA f

Slaapkamers: 3 SSE:

Badkamer: 2

Uitzicht op zee: - **Prijs: € 499.000,-**

#### Objektbeschrijving:

This charming, rustic finca is situated close to the charming locality Son Negre, located between Manacor and Son Carrio. The single-level house has a living space of approx. 160 sqm and stands in wonderful, Mediterranean surroundings with an established tree population.

On the property is a large carport, and storage rooms which were originally horse stables, with diverse fruit trees adding additional charm.

The living space in the house consists of 3 bedrooms, 2 bathrooms, and openly-designed living room with dining corner inviting to sit and relax, and the kitchen with a small utility room.