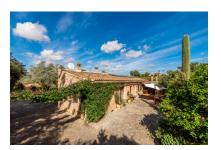

# Compact and rustic finca surrounded by nature between Son Carrio and Manacor

living space: 330 m<sup>2</sup> Zwembad: -

Perceel: 3.400 m<sup>2</sup> LABEL\_ENERGIEKLA f

Slaapkamers: 3 SSE:

Badkamer: 2

Uitzicht op zee: - **Prijs: € 499.000,-**

#### Objektbeschrijving:

This charming, rustic finca is situated close to the charming locality Son Negre, located between Manacor and Son Carrio. The single-level house has a living space of approx. 160 sqm and stands in wonderful, Mediterranean surroundings with an established tree population.

On the property is a large carport, and storage rooms which were originally horse stables, with diverse fruit trees adding additional charm.

The living space in the house consists of 3 bedrooms, 2 bathrooms, and openly-designed living room with dining corner inviting to sit and relax, and the kitchen with a small utility room.