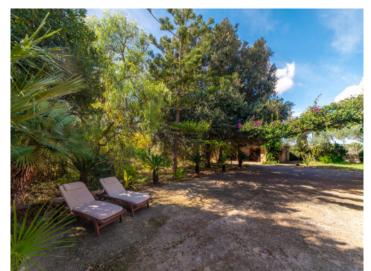

#### Objektbeschrijving:

This charming, rustic finca is situated close to the charming locality Son Negre, located between Manacor and Son Carrio. The single-level house has a living space of approx. 160 sqm and stands in wonderful, Mediterranean surroundings with an established tree population.

On the property is a large carport, and storage rooms which were originally horse stables, with diverse fruit trees adding additional charm.

The living space in the house consists of 3 bedrooms, 2 bathrooms, and openly-designed living room with dining corner inviting to sit and relax, and the kitchen with a small utility room.

A terrace with an ancient wood-burning oven offers the ideal place to relax and enjoy the clean Mallorcan country air. Power is supplied by a voltaic solar system, providing a sustainable and environment-friendly energy source.