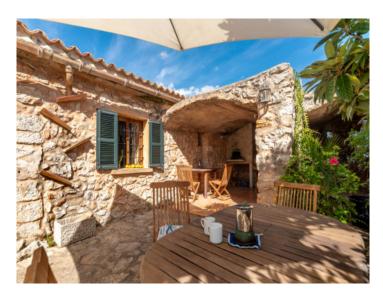

A terrace with an ancient wood-burning oven offers the ideal place to relax and enjoy the clean Mallorcan country air. Power is supplied by a voltaic solar system, providing a sustainable and environment-friendly energy source.