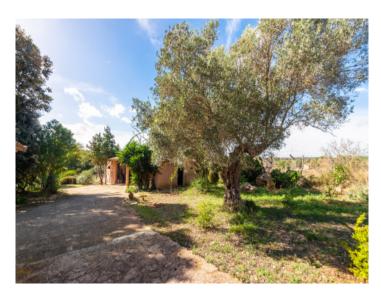

#### Objektbeschrijving:

This charming, rustic finca is situated close to the charming locality Son Negre, located between Manacor and Son Carrio. The single-level house has a living space of approx. 160 sqm and stands in wonderful, Mediterranean surroundings with an established tree population.

On the property is a large carport, and storage rooms which were originally horse stables, with diverse fruit trees adding additional charm.

The living space in the house consists of 3 bedrooms, 2 bathrooms, and openly-designed living room with dining corner inviting to sit and relax, and the kitchen with a small utility room.