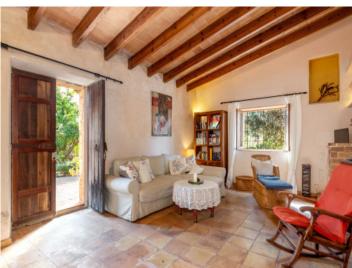

On the property is a large carport, and storage rooms which were originally horse stables, with diverse fruit trees adding additional charm.

The living space in the house consists of 3 bedrooms, 2 bathrooms, and openly-designed living room with dining corner inviting to sit and relax, and the kitchen with a small utility room.