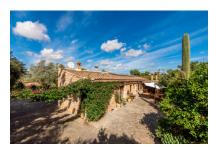

# Compact and rustic finca surrounded by nature between Son Carrio and Manacor

living space: 330 m<sup>2</sup> Zwembad: -

Perceel: 3.400 m<sup>2</sup> LABEL\_ENERGIEKLA f

Slaapkamers: 3 SSE:

Badkamer: 2

Uitzicht op zee: - **Prijs: € 499.000,-**

#### Objektbeschrijving:

This charming, rustic finca is situated close to the charming locality Son Negre, located between Manacor and Son Carrio. The single-level house has a living space of approx. 160 sqm and stands in wonderful, Mediterranean surroundings with an established tree population.

On the property is a large carport, and storage rooms which were originally horse stables, with diverse fruit trees adding additional charm.

The living space in the house consists of 3 bedrooms, 2 bathrooms, and openly-designed living room with dining corner inviting to sit and relax, and the kitchen with a small utility room.