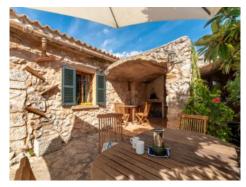

A terrace with an ancient wood-burning oven offers the ideal place to relax and enjoy the clean Mallorcan country air. Power is supplied by a voltaic solar system, providing a sustainable and environment-friendly energy source.