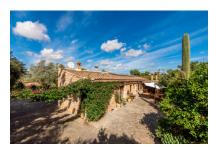

#### Objektbeschrijving:

This charming, rustic finca is situated close to the charming locality Son Negre, located between Manacor and Son Carrio. The single-level house has a living space of approx. 160 sqm and stands in wonderful, Mediterranean surroundings with an established tree population.

On the property is a large carport, and storage rooms which were originally horse stables, with diverse fruit trees adding additional charm.

The living space in the house consists of 3 bedrooms, 2 bathrooms, and openly-designed living room with dining corner inviting to sit and relax, and the kitchen with a small utility room.