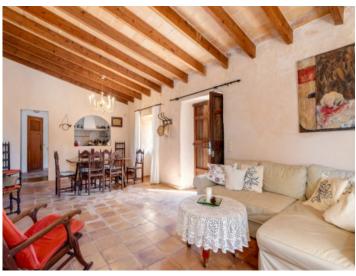

On the property is a large carport, and storage rooms which were originally horse stables, with diverse fruit trees adding additional charm.

The living space in the house consists of 3 bedrooms, 2 bathrooms, and openly-designed living room with dining corner inviting to sit and relax, and the kitchen with a small utility room.