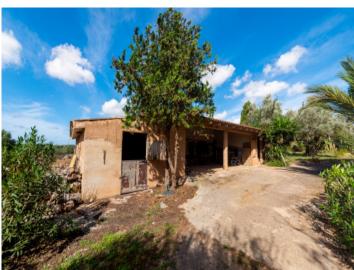

#### Objektbeschrijving:

This charming, rustic finca is situated close to the charming locality Son Negre, located between Manacor and Son Carrio. The single-level house has a living space of approx. 160 sqm and stands in wonderful, Mediterranean surroundings with an established tree population.

On the property is a large carport, and storage rooms which were originally horse stables, with diverse fruit trees adding additional charm.

The living space in the house consists of 3 bedrooms, 2 bathrooms, and openly-designed living room with dining corner inviting to sit and relax, and the kitchen with a small utility room.