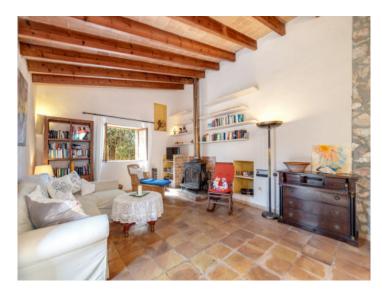

On the property is a large carport, and storage rooms which were originally horse stables, with diverse fruit trees adding additional charm.

The living space in the house consists of 3 bedrooms, 2 bathrooms, and openly-designed living room with dining corner inviting to sit and relax, and the kitchen with a small utility room.