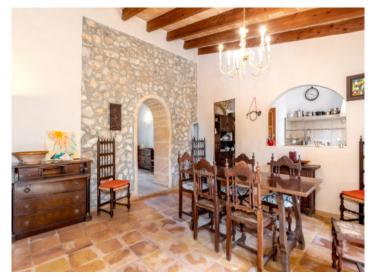

On the property is a large carport, and storage rooms which were originally horse stables, with diverse fruit trees adding additional charm.

The living space in the house consists of 3 bedrooms, 2 bathrooms, and openly-designed living room with dining corner inviting to sit and relax, and the kitchen with a small utility room.