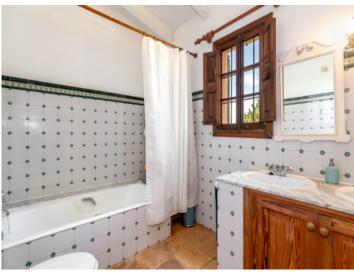

On the property is a large carport, and storage rooms which were originally horse stables, with diverse fruit trees adding additional charm.

The living space in the house consists of 3 bedrooms, 2 bathrooms, and openly-designed living room with dining corner inviting to sit and relax, and the kitchen with a small utility room.