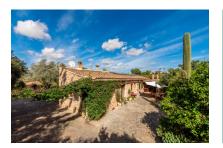

# Compact and rustic finca surrounded by nature between Son Carrio and Manacor

living space: 330 m<sup>2</sup> Zwembad: -

Perceel: 3.400 m<sup>2</sup> LABEL\_ENERGIEKLA f

Slaapkamers: 3 SSE:

Badkamer: 2

Uitzicht op zee: - **Prijs: € 499.000,-**

#### Objektbeschrijving:

This charming, rustic finca is situated close to the charming locality Son Negre, located between Manacor and Son Carrio. The single-level house has a living space of approx. 160 sqm and stands in wonderful, Mediterranean surroundings with an established tree population.

On the property is a large carport, and storage rooms which were originally horse stables, with diverse fruit trees adding additional charm.

The living space in the house consists of 3 bedrooms, 2 bathrooms, and openly-designed living room with dining corner inviting to sit and relax, and the kitchen with a small utility room.