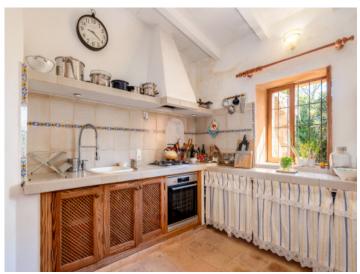

On the property is a large carport, and storage rooms which were originally horse stables, with diverse fruit trees adding additional charm.

The living space in the house consists of 3 bedrooms, 2 bathrooms, and openly-designed living room with dining corner inviting to sit and relax, and the kitchen with a small utility room.