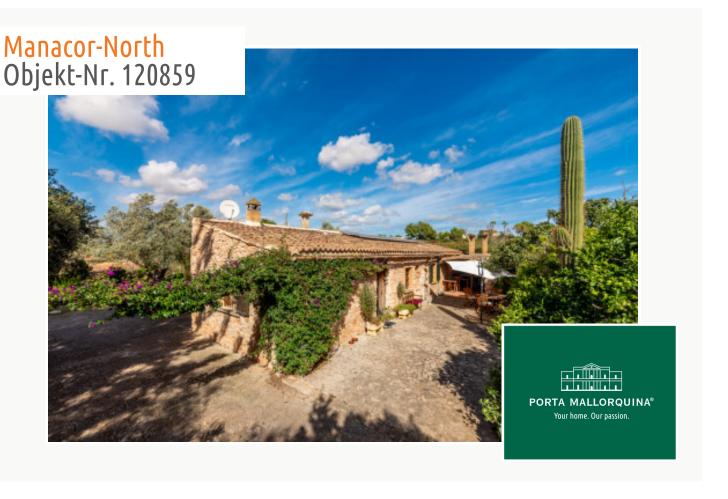

# Compact and rustic finca surrounded by nature between Son Carrio and Manacor

living space: 330 m<sup>2</sup> Zwembad: -

Perceel: 3.400 m<sup>2</sup> LABEL\_ENERGIEKLA f

Slaapkamers: 3 SSE:

Badkamer: 2

Uitzicht op zee: - **Prijs: € 499.000,-**

#### Objektbeschrijving:

This charming, rustic finca is situated close to the charming locality Son Negre, located between Manacor and Son Carrio. The single-level house has a living space of approx. 160 sqm and stands in wonderful, Mediterranean surroundings with an established tree population.

On the property is a large carport, and storage rooms which were originally horse stables, with diverse fruit trees adding additional charm.

The living space in the house consists of 3 bedrooms, 2 bathrooms, and openly-designed living room with dining corner inviting to sit and relax, and the kitchen with a small utility room.