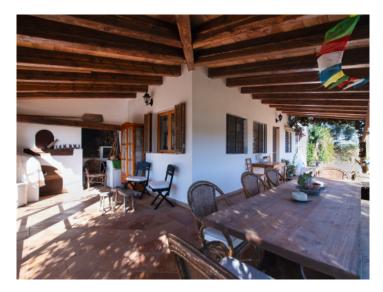

The old country farmhouse has been enlarged step by step and now has a living area of approx. 125 sqm. This is distributed over a single level with 3 double bedrooms with fitted wardrobes and 2 modernised bathrooms, and a spacious main living area combining the living and dining area, with a typical Mallorcan kitchen and an imposing fireplace for a cosy atmosphere in the cooler seasons of the year. Adjacent to the living area is a 70 sqm covered terrace with seating areas and a baking oven.