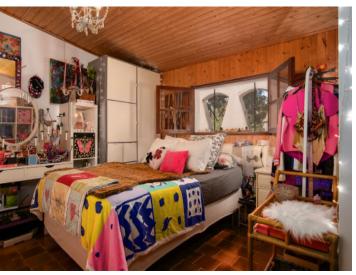

The old country farmhouse has been enlarged step by step and now has a living area of approx. 125 sqm. This is distributed over a single level with 3 double bedrooms with fitted wardrobes and 2 modernised bathrooms, and a spacious main living area combining the living and dining area, with a typical Mallorcan kitchen and an imposing fireplace for a cosy atmosphere in the cooler seasons of the year. Adjacent to the living area is a 70 sqm covered terrace with seating areas and a baking oven.