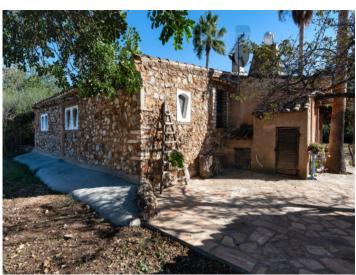

#### Objektbeschrijving:

This charming, partially natural-stone cladded country house is idyllically located in the countryside near Son Mesquida, and provides a romantic home for horse lovers and those seeking a tranquil and romantic retreat.

Next to the house there is also a sun terrace with ample space for several sun loungers adjoining the pool. The plot of almost 17,000 sqm offers meadows and pastures, a small pond, as well as orchards with lemon, orange, almond and cherry trees. There is also a tool shed, a separate workshop, and a brick-built stable.