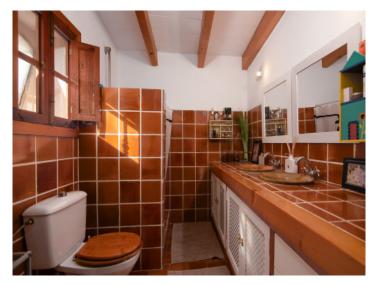

The old country farmhouse has been enlarged step by step and now has a living area of approx. 125 sqm. This is distributed over a single level with 3 double bedrooms with fitted wardrobes and 2 modernised bathrooms, and a spacious main living area combining the living and dining area, with a typical Mallorcan kitchen and an imposing fireplace for a cosy atmosphere in the cooler seasons of the year. Adjacent to the living area is a 70 sqm covered terrace with seating areas and a baking oven.