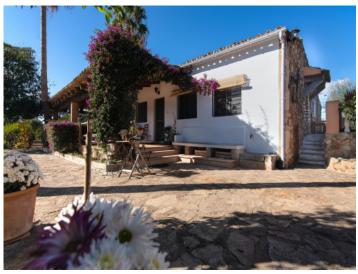

#### Objektbeschrijving:

This charming, partially natural-stone cladded country house is idyllically located in the countryside near Son Mesquida, and provides a romantic home for horse lovers and those seeking a tranquil and romantic retreat.

The old country farmhouse has been enlarged step by step and now has a living area of approx. 125 sqm. This is distributed over a single level with 3 double bedrooms with fitted wardrobes and 2 modernised bathrooms, and a spacious main living area combining the living and dining area, with a typical Mallorcan kitchen and an imposing fireplace for a cosy atmosphere in the cooler seasons of the year. Adjacent to the living area is a 70 sqm covered terrace with seating areas and a baking oven.

Next to the house there is also a sun terrace with ample space for several sun loungers adjoining the pool. The plot of almost 17,000 sqm offers meadows and pastures, a small pond, as well as orchards with lemon, orange, almond and cherry trees. There is also a tool shed, a separate workshop, and a brick-built stable.

The sunny plot is completely fenced with a gate, and a private well, solar panels and a wind energy- generator make the property completely independent from the public power supply.

This superb property presents an authentic country house for lovers of the authentic Mallorcan country life.