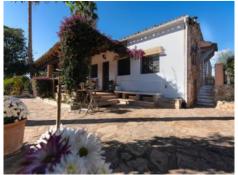

#### Objektbeschrijving:

This charming, partially natural-stone cladded country house is idyllically located in the countryside near Son Mesquida, and provides a romantic home for horse lovers and those seeking a tranquil and romantic retreat.

The old country farmhouse has been enlarged step by step and now has a living area of approx. 125 sqm. This is distributed over a single level with 3 double bedrooms with fitted wardrobes and 2 modernised bathrooms, and a spacious main living area combining the living and dining area, with a typical Mallorcan kitchen and an imposing fireplace for a cosy atmosphere in the cooler seasons of the year. Adjacent to the living area is a 70 sqm covered terrace with seating areas and a baking oven.