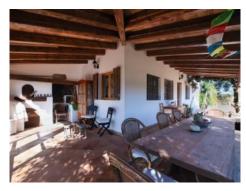

The old country farmhouse has been enlarged step by step and now has a living area of approx. 125 sqm. This is distributed over a single level with 3 double bedrooms with fitted wardrobes and 2 modernised bathrooms, and a spacious main living area combining the living and dining area, with a typical Mallorcan kitchen and an imposing fireplace for a cosy atmosphere in the cooler seasons of the year. Adjacent to the living area is a 70 sqm covered terrace with seating areas and a baking oven.