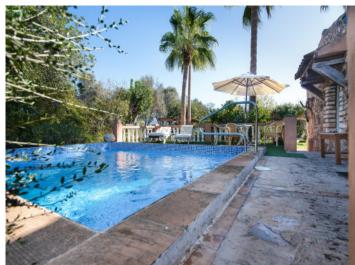

Next to the house there is also a sun terrace with ample space for several sun loungers adjoining the pool. The plot of almost 17,000 sqm offers meadows and pastures, a small pond, as well as orchards with lemon, orange, almond and cherry trees. There is also a tool shed, a separate workshop, and a brick-built stable.