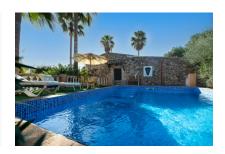

Next to the house there is also a sun terrace with ample space for several sun loungers adjoining the pool. The plot of almost 17,000 sqm offers meadows and pastures, a small pond, as well as orchards with lemon, orange, almond and cherry trees. There is also a tool shed, a separate workshop, and a brick-built stable.