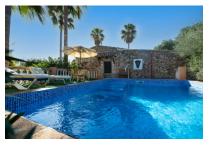

Next to the house there is also a sun terrace with ample space for several sun loungers adjoining the pool. The plot of almost 17,000 sqm offers meadows and pastures, a small pond, as well as orchards with lemon, orange, almond and cherry trees. There is also a tool shed, a separate workshop, and a brick-built stable.