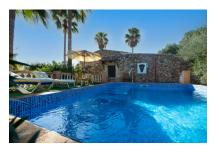

Next to the house there is also a sun terrace with ample space for several sun loungers adjoining the pool. The plot of almost 17,000 sqm offers meadows and pastures, a small pond, as well as orchards with lemon, orange, almond and cherry trees. There is also a tool shed, a separate workshop, and a brick-built stable.