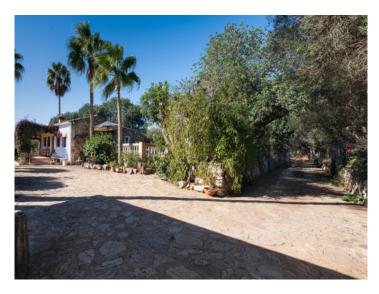

Next to the house there is also a sun terrace with ample space for several sun loungers adjoining the pool. The plot of almost 17,000 sqm offers meadows and pastures, a small pond, as well as orchards with lemon, orange, almond and cherry trees. There is also a tool shed, a separate workshop, and a brick-built stable.

The sunny plot is completely fenced with a gate, and a private well, solar panels and a wind energy- generator make the property completely independent from the public power supply.

This superb property presents an authentic country house for lovers of the authentic Mallorcan country life.