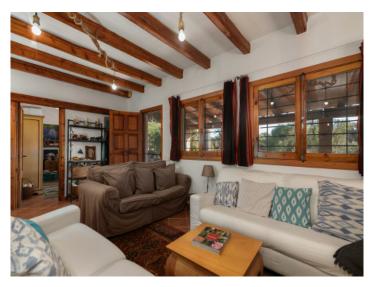

The old country farmhouse has been enlarged step by step and now has a living area of approx. 125 sqm. This is distributed over a single level with 3 double bedrooms with fitted wardrobes and 2 modernised bathrooms, and a spacious main living area combining the living and dining area, with a typical Mallorcan kitchen and an imposing fireplace for a cosy atmosphere in the cooler seasons of the year. Adjacent to the living area is a 70 sqm covered terrace with seating areas and a baking oven.