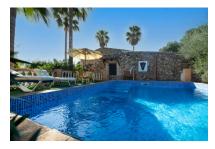

Next to the house there is also a sun terrace with ample space for several sun loungers adjoining the pool. The plot of almost 17,000 sqm offers meadows and pastures, a small pond, as well as orchards with lemon, orange, almond and cherry trees. There is also a tool shed, a separate workshop, and a brick-built stable.