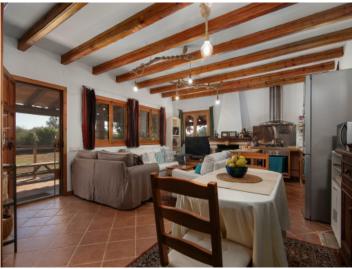

The old country farmhouse has been enlarged step by step and now has a living area of approx. 125 sqm. This is distributed over a single level with 3 double bedrooms with fitted wardrobes and 2 modernised bathrooms, and a spacious main living area combining the living and dining area, with a typical Mallorcan kitchen and an imposing fireplace for a cosy atmosphere in the cooler seasons of the year. Adjacent to the living area is a 70 sqm covered terrace with seating areas and a baking oven.