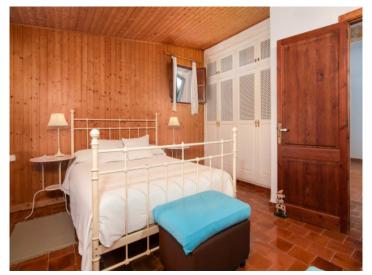

The old country farmhouse has been enlarged step by step and now has a living area of approx. 125 sqm. This is distributed over a single level with 3 double bedrooms with fitted wardrobes and 2 modernised bathrooms, and a spacious main living area combining the living and dining area, with a typical Mallorcan kitchen and an imposing fireplace for a cosy atmosphere in the cooler seasons of the year. Adjacent to the living area is a 70 sqm covered terrace with seating areas and a baking oven.