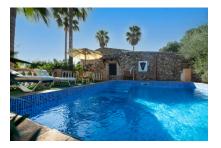

Next to the house there is also a sun terrace with ample space for several sun loungers adjoining the pool. The plot of almost 17,000 sqm offers meadows and pastures, a small pond, as well as orchards with lemon, orange, almond and cherry trees. There is also a tool shed, a separate workshop, and a brick-built stable.