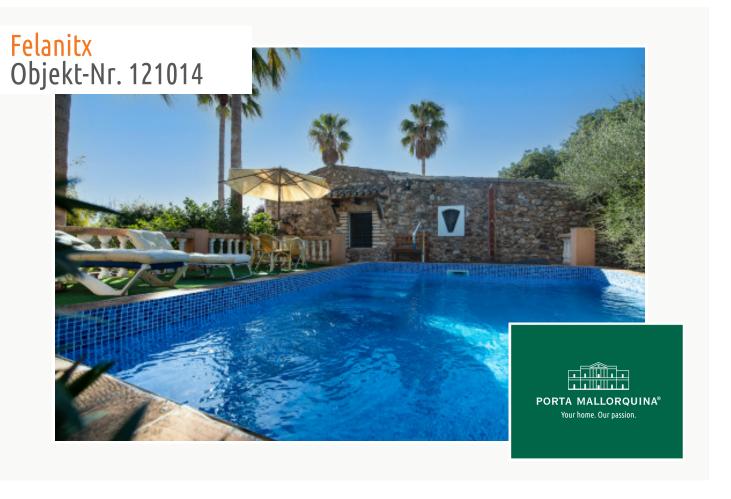

# Idyllic, self-sufficient finca with great charm in Son Mesquida, Felanitx

living space: 195 m<sup>2</sup> Zwembad:

Perceel: 16.800 m<sup>2</sup> LABEL\_ENERGIEKLA f

Slaapkamers: 3 SSE:

Badkamer: 2

Uitzicht op zee: - **Prijs:** € **675.000,-**

Next to the house there is also a sun terrace with ample space for several sun loungers adjoining the pool. The plot of almost 17,000 sqm offers meadows and pastures, a small pond, as well as orchards with lemon, orange, almond and cherry trees. There is also a tool shed, a separate workshop, and a brick-built stable.