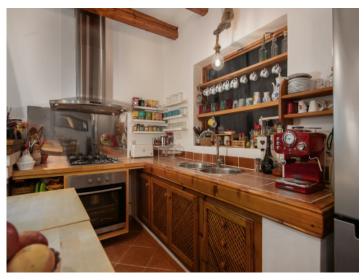

The old country farmhouse has been enlarged step by step and now has a living area of approx. 125 sqm. This is distributed over a single level with 3 double bedrooms with fitted wardrobes and 2 modernised bathrooms, and a spacious main living area combining the living and dining area, with a typical Mallorcan kitchen and an imposing fireplace for a cosy atmosphere in the cooler seasons of the year. Adjacent to the living area is a 70 sqm covered terrace with seating areas and a baking oven.