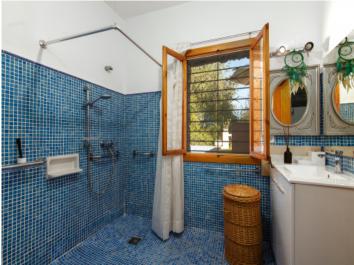

The old country farmhouse has been enlarged step by step and now has a living area of approx. 125 sqm. This is distributed over a single level with 3 double bedrooms with fitted wardrobes and 2 modernised bathrooms, and a spacious main living area combining the living and dining area, with a typical Mallorcan kitchen and an imposing fireplace for a cosy atmosphere in the cooler seasons of the year. Adjacent to the living area is a 70 sqm covered terrace with seating areas and a baking oven.