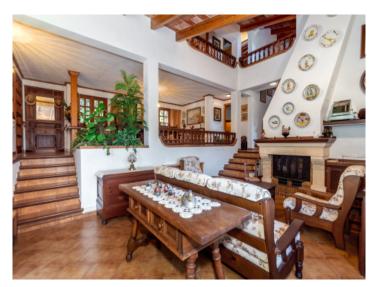

### **Objektbeschrijving:**

Located in the vicinity of Pollensa, at the foot of the Tramontana, this charming finca from 1984 awaits. The property boasts a stately driveway and an enchanting, mature garden. On the main floor, you will find a spacious living area with high ceilings, a fireplace, and access to the stone terraces. This level also includes a dining area, a kitchen with a pantry and breakfast nook, a bathroom, and a covered terrace.