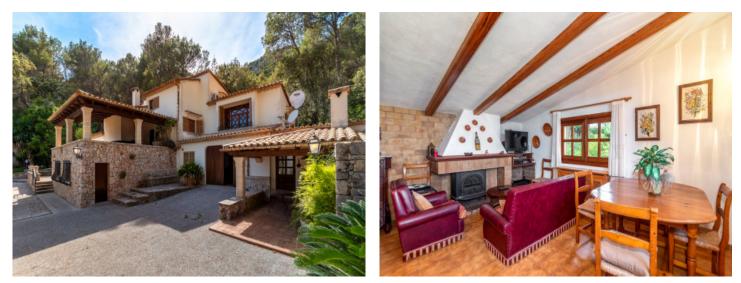

### **Objektbeschrijving:**

Located in the vicinity of Pollensa, at the foot of the Tramontana, this charming finca from 1984 awaits. The property boasts a stately driveway and an enchanting, mature garden. On the main floor, you will find a spacious living area with high ceilings, a fireplace, and access to the stone terraces. This level also includes a dining area, a kitchen with a pantry and breakfast nook, a bathroom, and a covered terrace.

The upper floor houses 3 double bedrooms and a bathroom, providing ample space for family and guests. The basement includes a laundry room, a garage, and a utility room. The expansive garden, featuring a pool, generous sun terraces, a covered pavilion, and a summer kitchen, invites you to relax. Additionally, there is an outdoor bathroom.