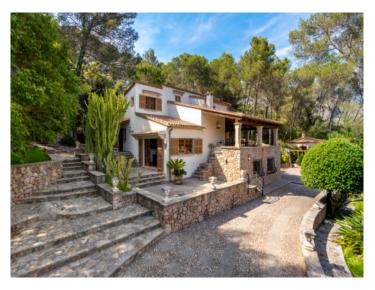

### **Objektbeschrijving:**

Located in the vicinity of Pollensa, at the foot of the Tramontana, this charming finca from 1984 awaits. The property boasts a stately driveway and an enchanting, mature garden. On the main floor, you will find a spacious living area with high ceilings, a fireplace, and access to the stone terraces. This level also includes a dining area, a kitchen with a pantry and breakfast nook, a bathroom, and a covered terrace.