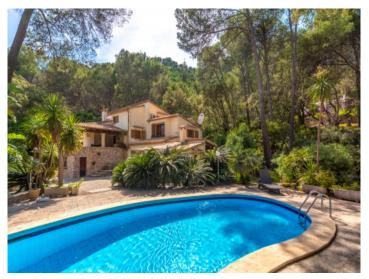

### **Objektbeschrijving:**

Located in the vicinity of Pollensa, at the foot of the Tramontana, this charming finca from 1984 awaits. The property boasts a stately driveway and an enchanting, mature garden. On the main floor, you will find a spacious living area with high ceilings, a fireplace, and access to the stone terraces. This level also includes a dining area, a kitchen with a pantry and breakfast nook, a bathroom, and a covered terrace.

The upper floor houses 3 double bedrooms and a bathroom, providing ample space for family and guests. The basement includes a laundry room, a garage, and a utility room. The expansive garden, featuring a pool, generous sun terraces, a covered pavilion, and a summer kitchen, invites you to relax. Additionally, there is an outdoor bathroom.