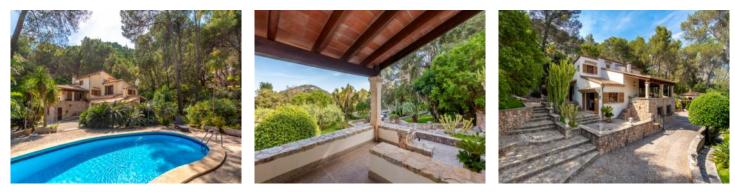

### **Objektbeschrijving:**

Located in the vicinity of Pollensa, at the foot of the Tramontana, this charming finca from 1984 awaits. The property boasts a stately driveway and an enchanting, mature garden. On the main floor, you will find a spacious living area with high ceilings, a fireplace, and access to the stone terraces. This level also includes a dining area, a kitchen with a pantry and breakfast nook, a bathroom, and a covered terrace.

The upper floor houses 3 double bedrooms and a bathroom, providing ample space for family and guests. The basement includes a laundry room, a garage, and a utility room. The expansive garden, featuring a pool, generous sun terraces, a covered pavilion, and a summer kitchen, invites you to relax. Additionally, there is an outdoor bathroom.