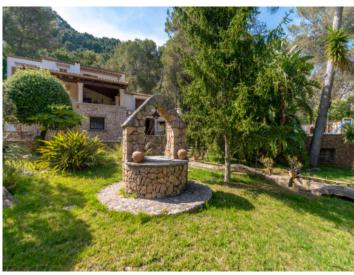

### **Objektbeschrijving:**

Located in the vicinity of Pollensa, at the foot of the Tramontana, this charming finca from 1984 awaits. The property boasts a stately driveway and an enchanting, mature garden. On the main floor, you will find a spacious living area with high ceilings, a fireplace, and access to the stone terraces. This level also includes a dining area, a kitchen with a pantry and breakfast nook, a bathroom, and a covered terrace.

The upper floor houses 3 double bedrooms and a bathroom, providing ample space for family and guests. The basement includes a laundry room, a garage, and a utility room. The expansive garden, featuring a pool, generous sun terraces, a covered pavilion, and a summer kitchen, invites you to relax. Additionally, there is an outdoor bathroom.