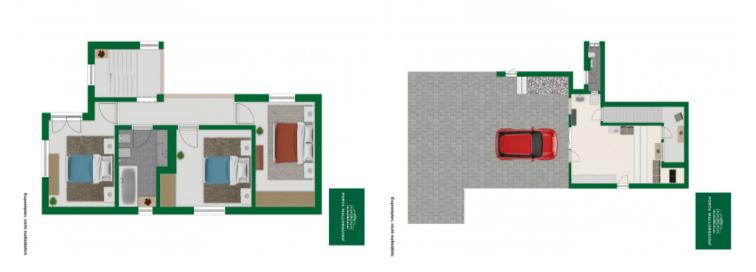

The upper floor houses 3 double bedrooms and a bathroom, providing ample space for family and guests. The basement includes a laundry room, a garage, and a utility room. The expansive garden, featuring a pool, generous sun terraces, a covered pavilion, and a summer kitchen, invites you to relax. Additionally, there is an outdoor bathroom.