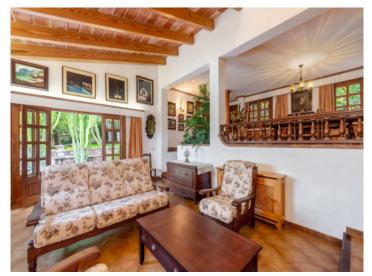

### **Objektbeschrijving:**

Located in the vicinity of Pollensa, at the foot of the Tramontana, this charming finca from 1984 awaits. The property boasts a stately driveway and an enchanting, mature garden. On the main floor, you will find a spacious living area with high ceilings, a fireplace, and access to the stone terraces. This level also includes a dining area, a kitchen with a pantry and breakfast nook, a bathroom, and a covered terrace.