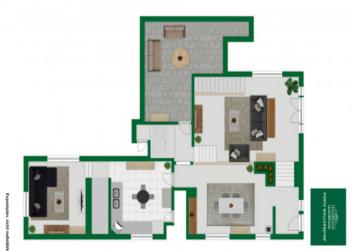

### **Objektbeschrijving:**

Located in the vicinity of Pollensa, at the foot of the Tramontana, this charming finca from 1984 awaits. The property boasts a stately driveway and an enchanting, mature garden. On the main floor, you will find a spacious living area with high ceilings, a fireplace, and access to the stone terraces. This level also includes a dining area, a kitchen with a pantry and breakfast nook, a bathroom, and a covered terrace.