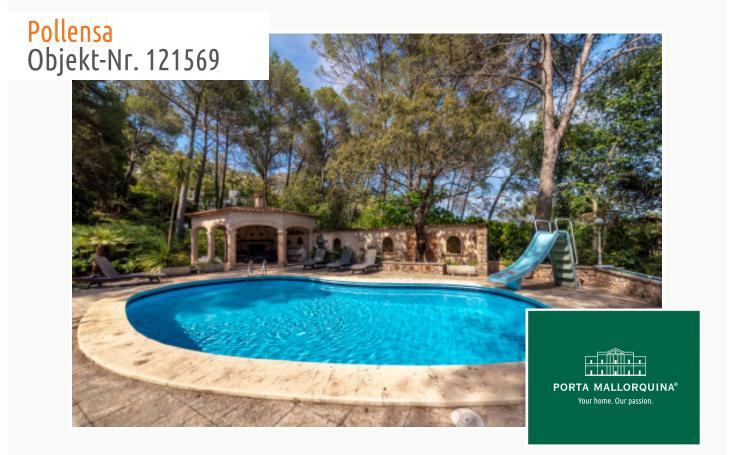

### **Objektbeschrijving:**

Located in the vicinity of Pollensa, at the foot of the Tramontana, this charming finca from 1984 awaits. The property boasts a stately driveway and an enchanting, mature garden. On the main floor, you will find a spacious living area with high ceilings, a fireplace, and access to the stone terraces. This level also includes a dining area, a kitchen with a pantry and breakfast nook, a bathroom, and a covered terrace.

The upper floor houses 3 double bedrooms and a bathroom, providing ample space for family and guests. The basement includes a laundry room, a garage, and a utility room. The expansive garden, featuring a pool, generous sun terraces, a covered pavilion, and a summer kitchen, invites you to relax. Additionally, there is an outdoor bathroom.

The finca has been used as a summer residence and is available for monthly rent at 6,000 €, or for a maximum of 6 months at a monthly rental price of 4,500 €. Request more information to learn about the terms.