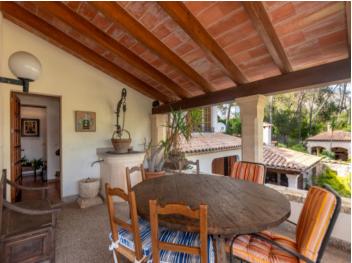

### **Objektbeschrijving:**

Located in the vicinity of Pollensa, at the foot of the Tramontana, this charming finca from 1984 awaits. The property boasts a stately driveway and an enchanting, mature garden. On the main floor, you will find a spacious living area with high ceilings, a fireplace, and access to the stone terraces. This level also includes a dining area, a kitchen with a pantry and breakfast nook, a bathroom, and a covered terrace.