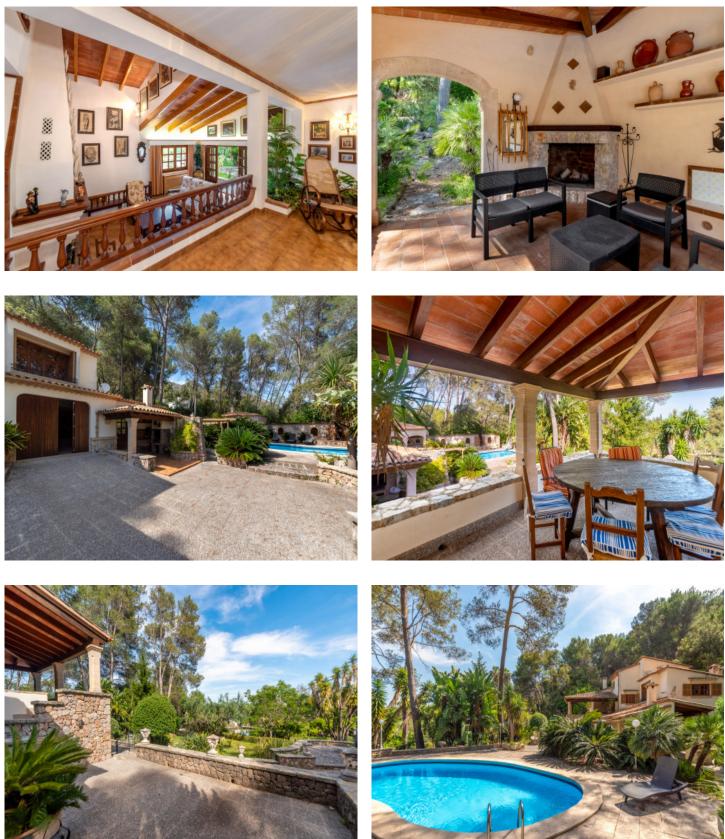

### **Objektbeschrijving:**

Located in the vicinity of Pollensa, at the foot of the Tramontana, this charming finca from 1984 awaits. The property boasts a stately driveway and an enchanting, mature garden. On the main floor, you will find a spacious living area with high ceilings, a fireplace, and access to the stone terraces. This level also includes a dining area, a kitchen with a pantry and breakfast nook, a bathroom, and a covered terrace.

The upper floor houses 3 double bedrooms and a bathroom, providing ample space for family and guests. The basement includes a laundry room, a garage, and a utility room. The expansive garden, featuring a pool, generous sun terraces, a covered pavilion, and a summer kitchen, invites you to relax. Additionally, there is an outdoor bathroom.