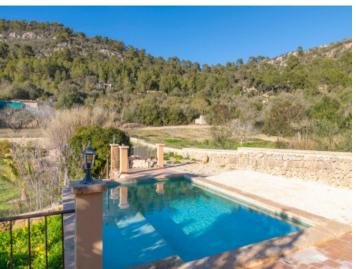

### Country-house for sale in Llucmajor

living space: 120 m<sup>2</sup> Zwembad:

Perceel: 3.085 m<sup>2</sup> LABEL\_ENERGIEKLA in voorbereiding

Slaapkamers: 3 SSE:

Badkamer: 2

Uitzicht op zee: ✓ Prijs: € 749.000,-

It has a total constructed area of 85 sqm, with a living space of 80 sqm providing a pleasant and functional atmosphere which impresses with its authenticity and comfort. The carefully laid out external area forms a true oasis with a large terrace providing great tranquility outdoors, with sweeping panoramic views extending as far as the city of Palma and the imposing "Hexenberg". The location also offers spectacular sunsets which transform every evening into an unforgettable experience.