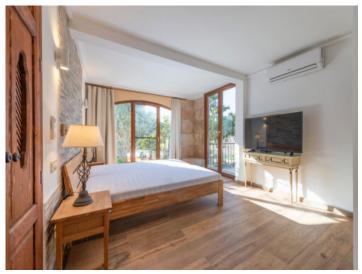

It has a total constructed area of 85 sqm, with a living space of 80 sqm providing a pleasant and functional atmosphere which impresses with its authenticity and comfort. The carefully laid out external area forms a true oasis with a large terrace providing great tranquility outdoors, with sweeping panoramic views extending as far as the city of Palma and the imposing "Hexenberg". The location also offers spectacular sunsets which transform every evening into an unforgettable experience.