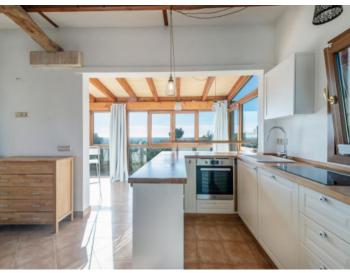

It has a total constructed area of 85 sqm, with a living space of 80 sqm providing a pleasant and functional atmosphere which impresses with its authenticity and comfort. The carefully laid out external area forms a true oasis with a large terrace providing great tranquility outdoors, with sweeping panoramic views extending as far as the city of Palma and the imposing "Hexenberg". The location also offers spectacular sunsets which transform every evening into an unforgettable experience.