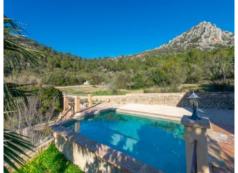

It has a total constructed area of 85 sqm, with a living space of 80 sqm providing a pleasant and functional atmosphere which impresses with its authenticity and comfort. The carefully laid out external area forms a true oasis with a large terrace providing great tranquility outdoors, with sweeping panoramic views extending as far as the city of Palma and the imposing "Hexenberg". The location also offers spectacular sunsets which transform every evening into an unforgettable experience.