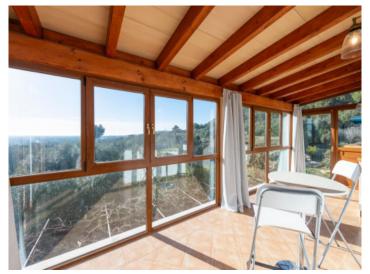

It has a total constructed area of 85 sqm, with a living space of 80 sqm providing a pleasant and functional atmosphere which impresses with its authenticity and comfort. The carefully laid out external area forms a true oasis with a large terrace providing great tranquility outdoors, with sweeping panoramic views extending as far as the city of Palma and the imposing "Hexenberg". The location also offers spectacular sunsets which transform every evening into an unforgettable experience.