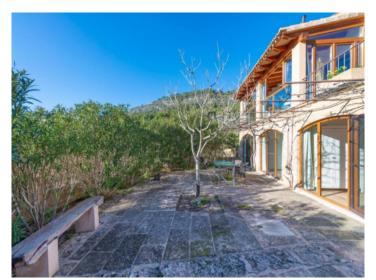

It has a total constructed area of 85 sqm, with a living space of 80 sqm providing a pleasant and functional atmosphere which impresses with its authenticity and comfort. The carefully laid out external area forms a true oasis with a large terrace providing great tranquility outdoors, with sweeping panoramic views extending as far as the city of Palma and the imposing "Hexenberg". The location also offers spectacular sunsets which transform every evening into an unforgettable experience.