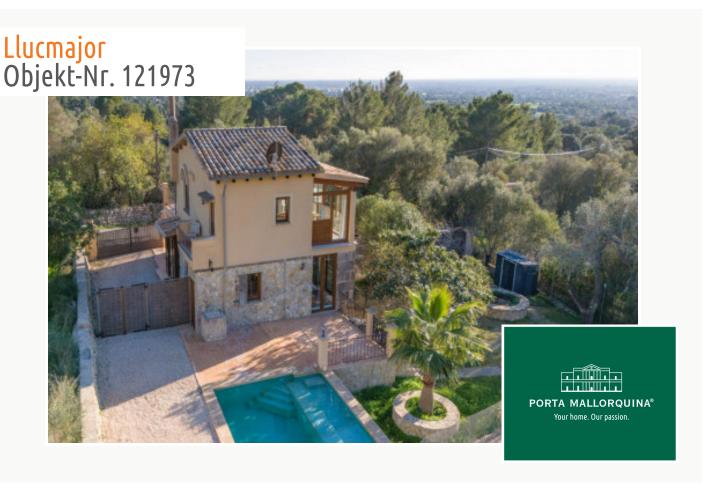

### Country-house for sale in Llucmajor

living space: 120 m<sup>2</sup> Zwembad:

Perceel: 3.085 m<sup>2</sup> LABEL\_ENERGIEKLA in voorbereiding

Slaapkamers: 3 SSE:

Badkamer: 2

Uitzicht op zee: ✓ Prijs: € 749.000,-

#### Objektbeschrijving:

This exceptional rural finca is situated in the tranquil, picturesque surroundings of Llucmajor, and presents the ideal property for those seeking a peaceful country retreat in Mallorca. This property was constructed and maintained carefully and lovingly, and that can be perceived in every detail, presenting a unique home which invites to relax and enjoy Mallorcan country life to the full.

It has a total constructed area of 85 sqm, with a living space of 80 sqm providing a pleasant and functional atmosphere which impresses with its authenticity and comfort. The carefully laid out external area forms a true oasis with a large terrace providing great tranquility outdoors, with sweeping panoramic views extending as far as the city of Palma and the imposing "Hexenberg". The location also offers spectacular sunsets which transform every evening into an unforgettable experience.