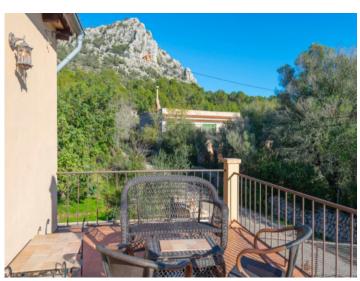

It has a total constructed area of 85 sqm, with a living space of 80 sqm providing a pleasant and functional atmosphere which impresses with its authenticity and comfort. The carefully laid out external area forms a true oasis with a large terrace providing great tranquility outdoors, with sweeping panoramic views extending as far as the city of Palma and the imposing "Hexenberg". The location also offers spectacular sunsets which transform every evening into an unforgettable experience.