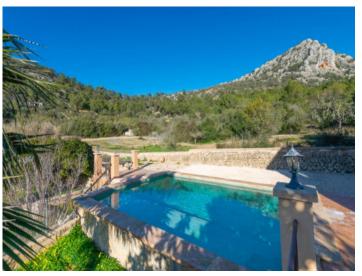

It has a total constructed area of 85 sqm, with a living space of 80 sqm providing a pleasant and functional atmosphere which impresses with its authenticity and comfort. The carefully laid out external area forms a true oasis with a large terrace providing great tranquility outdoors, with sweeping panoramic views extending as far as the city of Palma and the imposing "Hexenberg". The location also offers spectacular sunsets which transform every evening into an unforgettable experience.