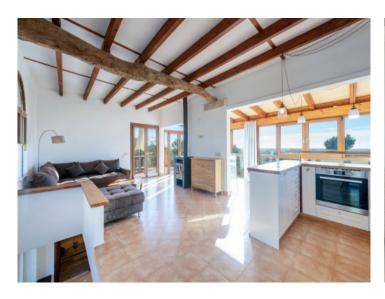

It has a total constructed area of 85 sqm, with a living space of 80 sqm providing a pleasant and functional atmosphere which impresses with its authenticity and comfort. The carefully laid out external area forms a true oasis with a large terrace providing great tranquility outdoors, with sweeping panoramic views extending as far as the city of Palma and the imposing "Hexenberg". The location also offers spectacular sunsets which transform every evening into an unforgettable experience.