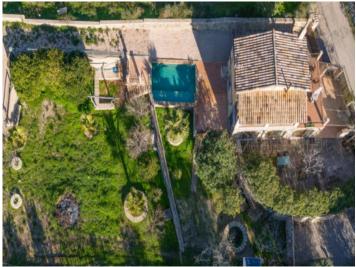

It has a total constructed area of 85 sqm, with a living space of 80 sqm providing a pleasant and functional atmosphere which impresses with its authenticity and comfort. The carefully laid out external area forms a true oasis with a large terrace providing great tranquility outdoors, with sweeping panoramic views extending as far as the city of Palma and the imposing "Hexenberg". The location also offers spectacular sunsets which transform every evening into an unforgettable experience.