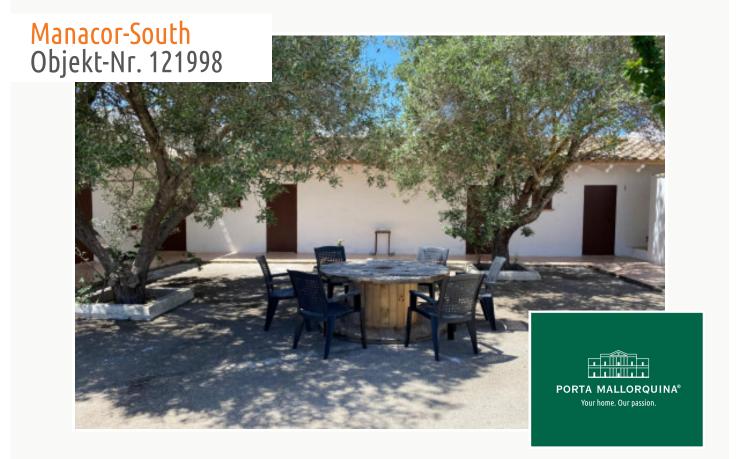

### **Objektbeschrijving:**

This spacious finca offers the perfect environment for companies looking for temporary accommodation for their employees, and is situated only 5 -10 minutes from Manacor.

With 12 bedrooms and 10 bathrooms it provides ample living space, including a living/dining area which is connected to an openly-designed kitchen, with a cosy fireplace ensuring a pleasant atmosphere on cooler evenings.

Included in the rental price are internet costs, water consumption and basic cleaning 3 times per month, and electricity is charged extra. There is also ample parking for several vehicles.

The finca can be rented for a maximum period of 12 months.