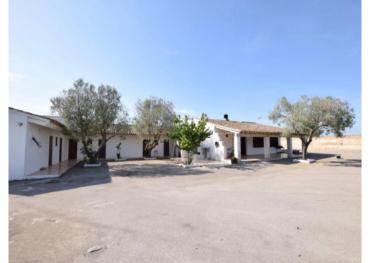

Country-house with 12 bedrooms for temporary rental south of Manacor, ideal as staff accommodation

| living space:<br>Slaapkamers: | 360 m²<br>12 | LABEL_ENERGIEKLA<br>SSE: | in voorbereiding |
|-------------------------------|--------------|--------------------------|------------------|
| Badkamer:                     | 10           |                          |                  |
| Uitzicht op zee:              | -            |                          |                  |
| Zwembad:                      | -            | Huur per maand*:         | € 3.200,-        |
|                               |              |                          |                  |

### **Objektbeschrijving:**

This spacious finca offers the perfect environment for companies looking for temporary accommodation for their employees, and is situated only 5 -10 minutes from Manacor.

With 12 bedrooms and 10 bathrooms it provides ample living space, including a living/dining area which is connected to an openly-designed kitchen, with a cosy fireplace ensuring a pleasant atmosphere on cooler evenings.