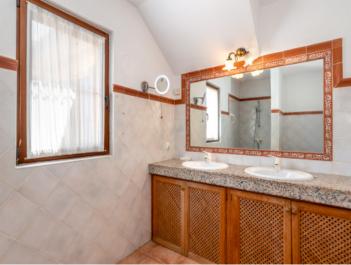

The living room with fireplace leads to one wing with two bedrooms – one with en-suite bathroom, the other with a walk-in wardrobe – and an additional full bathroom. An internal staircase leads to an upper-level room with a terrace and green views, suitable as an office or extra bedroom.

A second section of the house offers an open-plan kitchen and dining area with pantry, utility room and access to the terrace. The adjacent master bedroom includes a private bathroom and small kitchenette. An exterior staircase leads to a separate guest apartment with bedroom, bathroom and built-in wardrobes.