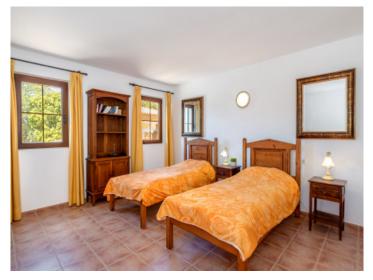

The living room with fireplace leads to one wing with two bedrooms – one with en-suite bathroom, the other with a walk-in wardrobe – and an additional full bathroom. An internal staircase leads to an upper-level room with a terrace and green views, suitable as an office or extra bedroom.

A second section of the house offers an open-plan kitchen and dining area with pantry, utility room and access to the terrace. The adjacent master bedroom includes a private bathroom and small kitchenette. An exterior staircase leads to a separate guest apartment with bedroom, bathroom and built-in wardrobes.