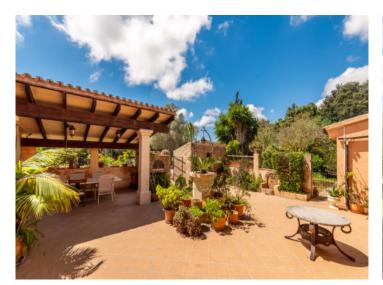

The total constructed area is approx. 516 sqm, of which around 301 sqm are dedicated to living space. Spread over two levels, the property offers a flexible layout and multiple outdoor areas. At its heart lies an approx. 80 sqm patio with a covered dining area, traditional BBQ oven and lush vegetation – a sheltered space perfect for enjoying time outdoors.

At the rear, a spacious terrace overlooks the 47 sqm pool and offers direct access to the dining room – an inviting spot to relax while taking in the surrounding nature.

One of the home's highlights is its thoughtful design: nearly every room has its own access to the outside, whether it's to the patio, garden or rear terrace. This creates bright, open interiors with a natural flow between indoor and outdoor living.