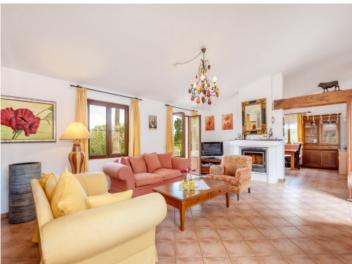

The total constructed area is approx. 516 sqm, of which around 301 sqm are dedicated to living space. Spread over two levels, the property offers a flexible layout and multiple outdoor areas. At its heart lies an approx. 80 sqm patio with a covered dining area, traditional BBQ oven and lush vegetation – a sheltered space perfect for enjoying time outdoors.

The living room with fireplace leads to one wing with two bedrooms – one with en-suite bathroom, the other with a walk-in wardrobe – and an additional full bathroom. An internal staircase leads to an upper-level room with a terrace and green views, suitable as an office or extra bedroom.