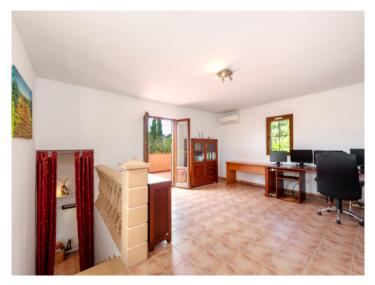

The living room with fireplace leads to one wing with two bedrooms – one with en-suite bathroom, the other with a walk-in wardrobe – and an additional full bathroom. An internal staircase leads to an upper-level room with a terrace and green views, suitable as an office or extra bedroom.