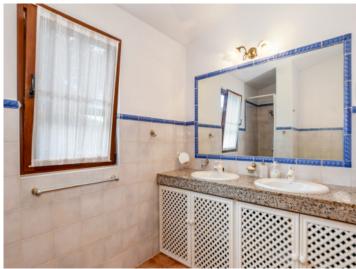

The living room with fireplace leads to one wing with two bedrooms – one with en-suite bathroom, the other with a walk-in wardrobe – and an additional full bathroom. An internal staircase leads to an upper-level room with a terrace and green views, suitable as an office or extra bedroom.

A second section of the house offers an open-plan kitchen and dining area with pantry, utility room and access to the terrace. The adjacent master bedroom includes a private bathroom and small kitchenette. An exterior staircase leads to a separate guest apartment with bedroom, bathroom and built-in wardrobes.