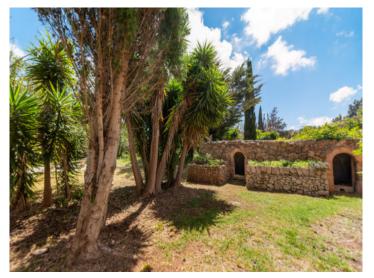

### **Objektbeschrijving:**

This finca is nestled in a peaceful, rural setting just a few minutes' drive from the charming town of Artà. It sits on a generous plot of approximately 14,029 sqm, surrounded by mature trees and featuring two wells – ideal for those who appreciate Mallorca's country lifestyle.

The total constructed area is approx. 516 sqm, of which around 301 sqm are dedicated to living space. Spread over two levels, the property offers a flexible layout and multiple outdoor areas. At its heart lies an approx. 80 sqm patio with a covered dining area, traditional BBQ oven and lush vegetation – a sheltered space perfect for enjoying time outdoors.