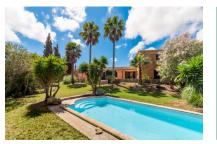

At the rear, a spacious terrace overlooks the 47 sqm pool and offers direct access to the dining room – an inviting spot to relax while taking in the surrounding nature.

One of the home's highlights is its thoughtful design: nearly every room has its own access to the outside, whether it's to the patio, garden or rear terrace. This creates bright, open interiors with a natural flow between indoor and outdoor living.