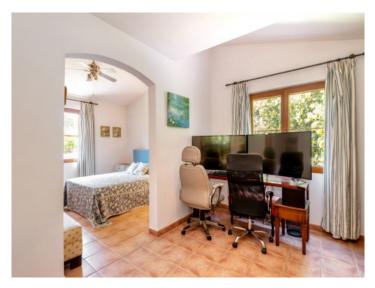

The living room with fireplace leads to one wing with two bedrooms – one with en-suite bathroom, the other with a walk-in wardrobe – and an additional full bathroom. An internal staircase leads to an upper-level room with a terrace and green views, suitable as an office or extra bedroom.