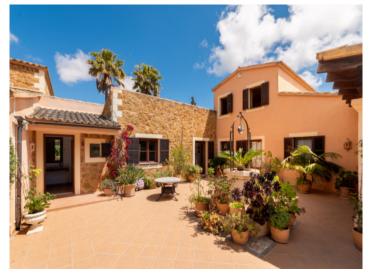

The total constructed area is approx. 516 sqm, of which around 301 sqm are dedicated to living space. Spread over two levels, the property offers a flexible layout and multiple outdoor areas. At its heart lies an approx. 80 sqm patio with a covered dining area, traditional BBQ oven and lush vegetation – a sheltered space perfect for enjoying time outdoors.