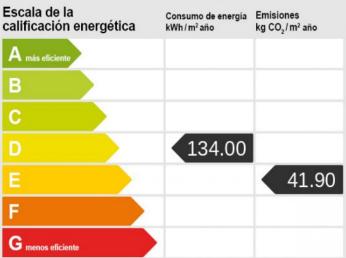

# Authentic finca near Artà with large plot, pool and plenty of potential

| living space:<br>Perceel:<br>Slaapkamers:<br>Badkamer: | 516 m <sup>2</sup><br>14.029 m <sup>2</sup><br>6<br>4 | Zwembad:<br>LABEL_ENERGIEKLA<br>SSE: | √<br>e        |
|--------------------------------------------------------|-------------------------------------------------------|--------------------------------------|---------------|
| Uitzicht op zee:                                       | -                                                     | Prijs:                               | € 1.450.000,- |