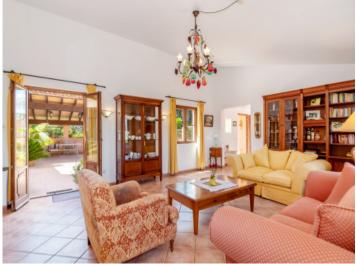

The total constructed area is approx. 516 sqm, of which around 301 sqm are dedicated to living space. Spread over two levels, the property offers a flexible layout and multiple outdoor areas. At its heart lies an approx. 80 sqm patio with a covered dining area, traditional BBQ oven and lush vegetation – a sheltered space perfect for enjoying time outdoors.

A second section of the house offers an open-plan kitchen and dining area with pantry, utility room and access to the terrace. The adjacent master bedroom includes a private bathroom and small kitchenette. An exterior staircase leads to a separate guest apartment with bedroom, bathroom and built-in wardrobes.