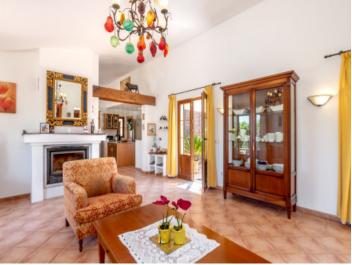

The living room with fireplace leads to one wing with two bedrooms – one with en-suite bathroom, the other with a walk-in wardrobe – and an additional full bathroom. An internal staircase leads to an upper-level room with a terrace and green views, suitable as an office or extra bedroom.