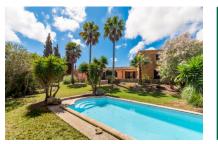

At the rear, a spacious terrace overlooks the 47 sqm pool and offers direct access to the dining room – an inviting spot to relax while taking in the surrounding nature.

One of the home's highlights is its thoughtful design: nearly every room has its own access to the outside, whether it's to the patio, garden or rear terrace. This creates bright, open interiors with a natural flow between indoor and outdoor living.