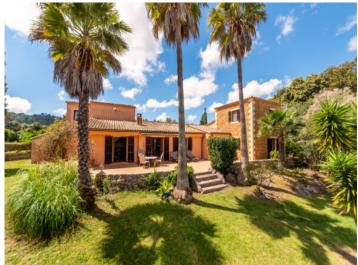

### **Objektbeschrijving:**

This finca is nestled in a peaceful, rural setting just a few minutes' drive from the charming town of Artà. It sits on a generous plot of approximately 14,029 sqm, surrounded by mature trees and featuring two wells – ideal for those who appreciate Mallorca's country lifestyle.

The total constructed area is approx. 516 sqm, of which around 301 sqm are dedicated to living space. Spread over two levels, the property offers a flexible layout and multiple outdoor areas. At its heart lies an approx. 80 sqm patio with a covered dining area, traditional BBQ oven and lush vegetation – a sheltered space perfect for enjoying time outdoors.