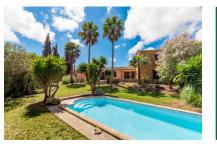

At the rear, a spacious terrace overlooks the 47 sqm pool and offers direct access to the dining room – an inviting spot to relax while taking in the surrounding nature.

One of the home's highlights is its thoughtful design: nearly every room has its own access to the outside, whether it's to the patio, garden or rear terrace. This creates bright, open interiors with a natural flow between indoor and outdoor living.

### **Objektbeschrijving:**

This finca is nestled in a peaceful, rural setting just a few minutes' drive from the charming town of Artà. It sits on a generous plot of approximately 14,029 sqm, surrounded by mature trees and featuring two wells – ideal for those who appreciate Mallorca's country lifestyle.