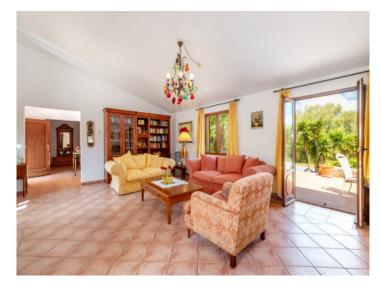

The living room with fireplace leads to one wing with two bedrooms – one with en-suite bathroom, the other with a walk-in wardrobe – and an additional full bathroom. An internal staircase leads to an upper-level room with a terrace and green views, suitable as an office or extra bedroom.

A second section of the house offers an open-plan kitchen and dining area with pantry, utility room and access to the terrace. The adjacent master bedroom includes a private bathroom and small kitchenette. An exterior staircase leads to a separate guest apartment with bedroom, bathroom and built-in wardrobes.