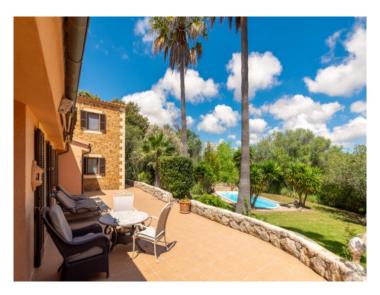

At the rear, a spacious terrace overlooks the 47 sqm pool and offers direct access to the dining room – an inviting spot to relax while taking in the surrounding nature.

One of the home's highlights is its thoughtful design: nearly every room has its own access to the outside, whether it's to the patio, garden or rear terrace. This creates bright, open interiors with a natural flow between indoor and outdoor living.