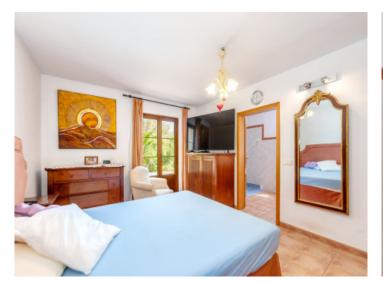

The living room with fireplace leads to one wing with two bedrooms – one with en-suite bathroom, the other with a walk-in wardrobe – and an additional full bathroom. An internal staircase leads to an upper-level room with a terrace and green views, suitable as an office or extra bedroom.

A second section of the house offers an open-plan kitchen and dining area with pantry, utility room and access to the terrace. The adjacent master bedroom includes a private bathroom and small kitchenette. An exterior staircase leads to a separate guest apartment with bedroom, bathroom and built-in wardrobes.