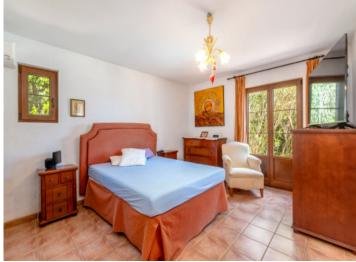

The living room with fireplace leads to one wing with two bedrooms – one with en-suite bathroom, the other with a walk-in wardrobe – and an additional full bathroom. An internal staircase leads to an upper-level room with a terrace and green views, suitable as an office or extra bedroom.

A second section of the house offers an open-plan kitchen and dining area with pantry, utility room and access to the terrace. The adjacent master bedroom includes a private bathroom and small kitchenette. An exterior staircase leads to a separate guest apartment with bedroom, bathroom and built-in wardrobes.