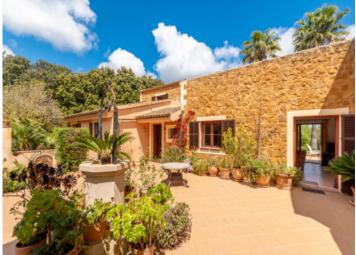

The total constructed area is approx. 516 sqm, of which around 301 sqm are dedicated to living space. Spread over two levels, the property offers a flexible layout and multiple outdoor areas. At its heart lies an approx. 80 sqm patio with a covered dining area, traditional BBQ oven and lush vegetation – a sheltered space perfect for enjoying time outdoors.

The property features a solid construction, spacious layout, a practical turning area with parking space, and a solar thermal system for hot water.

All information is correct to the best of our knowledge. Errors and prior sale excepted. This prospectus is purely for information purposes. Only the notarized deed of sale is legally binding.