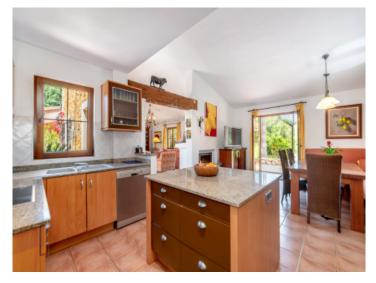

A second section of the house offers an open-plan kitchen and dining area with pantry, utility room and access to the terrace. The adjacent master bedroom includes a private bathroom and small kitchenette. An exterior staircase leads to a separate guest apartment with bedroom, bathroom and built-in wardrobes.