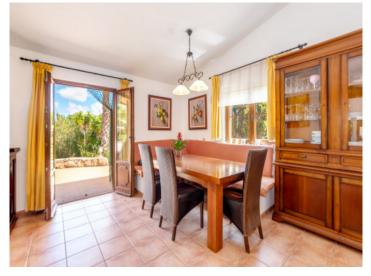

At the rear, a spacious terrace overlooks the 47 sqm pool and offers direct access to the dining room – an inviting spot to relax while taking in the surrounding nature.

One of the home's highlights is its thoughtful design: nearly every room has its own access to the outside, whether it's to the patio, garden or rear terrace. This creates bright, open interiors with a natural flow between indoor and outdoor living.

The living room with fireplace leads to one wing with two bedrooms – one with en-suite bathroom, the other with a walk-in wardrobe – and an additional full bathroom. An internal staircase leads to an upper-level room with a terrace and green views, suitable as an office or extra bedroom.