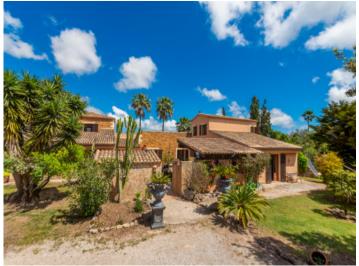

### **Objektbeschrijving:**

This finca is nestled in a peaceful, rural setting just a few minutes' drive from the charming town of Artà. It sits on a generous plot of approximately 14,029 sqm, surrounded by mature trees and featuring two wells – ideal for those who appreciate Mallorca's country lifestyle.

The total constructed area is approx. 516 sqm, of which around 301 sqm are dedicated to living space. Spread over two levels, the property offers a flexible layout and multiple outdoor areas. At its heart lies an approx. 80 sqm patio with a covered dining area, traditional BBQ oven and lush vegetation – a sheltered space perfect for enjoying time outdoors.