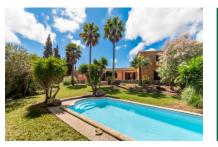

At the rear, a spacious terrace overlooks the 47 sqm pool and offers direct access to the dining room – an inviting spot to relax while taking in the surrounding nature.

One of the home's highlights is its thoughtful design: nearly every room has its own access to the outside, whether it's to the patio, garden or rear terrace. This creates bright, open interiors with a natural flow between indoor and outdoor living.