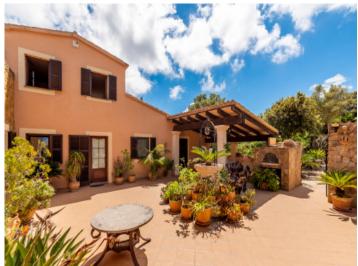

The total constructed area is approx. 516 sqm, of which around 301 sqm are dedicated to living space. Spread over two levels, the property offers a flexible layout and multiple outdoor areas. At its heart lies an approx. 80 sqm patio with a covered dining area, traditional BBQ oven and lush vegetation – a sheltered space perfect for enjoying time outdoors.