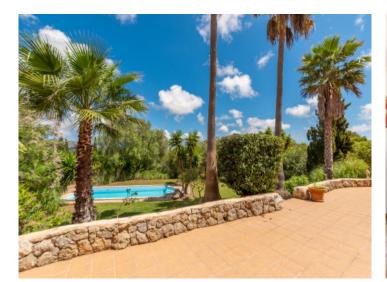

At the rear, a spacious terrace overlooks the 47 sqm pool and offers direct access to the dining room – an inviting spot to relax while taking in the surrounding nature.

One of the home's highlights is its thoughtful design: nearly every room has its own access to the outside, whether it's to the patio, garden or rear terrace. This creates bright, open interiors with a natural flow between indoor and outdoor living.