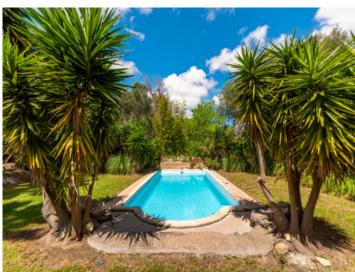

At the rear, a spacious terrace overlooks the 47 sqm pool and offers direct access to the dining room – an inviting spot to relax while taking in the surrounding nature.

One of the home's highlights is its thoughtful design: nearly every room has its own access to the outside, whether it's to the patio, garden or rear terrace. This creates bright, open interiors with a natural flow between indoor and outdoor living.