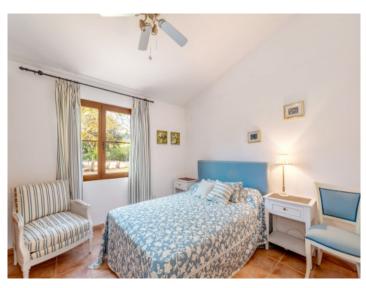

The living room with fireplace leads to one wing with two bedrooms – one with en-suite bathroom, the other with a walk-in wardrobe – and an additional full bathroom. An internal staircase leads to an upper-level room with a terrace and green views, suitable as an office or extra bedroom.

A second section of the house offers an open-plan kitchen and dining area with pantry, utility room and access to the terrace. The adjacent master bedroom includes a private bathroom and small kitchenette. An exterior staircase leads to a separate guest apartment with bedroom, bathroom and built-in wardrobes.