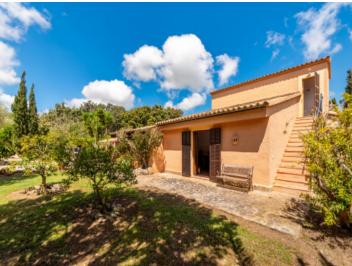

### **Objektbeschrijving:**

This finca is nestled in a peaceful, rural setting just a few minutes' drive from the charming town of Artà. It sits on a generous plot of approximately 14,029 sqm, surrounded by mature trees and featuring two wells – ideal for those who appreciate Mallorca's country lifestyle.

The total constructed area is approx. 516 sqm, of which around 301 sqm are dedicated to living space. Spread over two levels, the property offers a flexible layout and multiple outdoor areas. At its heart lies an approx. 80 sqm patio with a covered dining area, traditional BBQ oven and lush vegetation – a sheltered space perfect for enjoying time outdoors.

The property features a solid construction, spacious layout, a practical turning area with parking space, and a solar thermal system for hot water.

All information is correct to the best of our knowledge. Errors and prior sale excepted. This prospectus is purely for information purposes. Only the notarized deed of sale is legally binding.