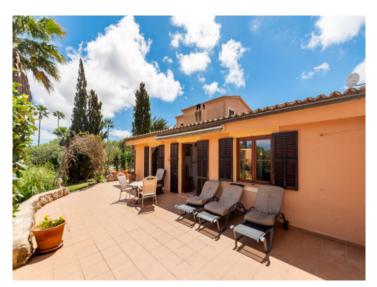

At the rear, a spacious terrace overlooks the 47 sqm pool and offers direct access to the dining room – an inviting spot to relax while taking in the surrounding nature.

One of the home's highlights is its thoughtful design: nearly every room has its own access to the outside, whether it's to the patio, garden or rear terrace. This creates bright, open interiors with a natural flow between indoor and outdoor living.