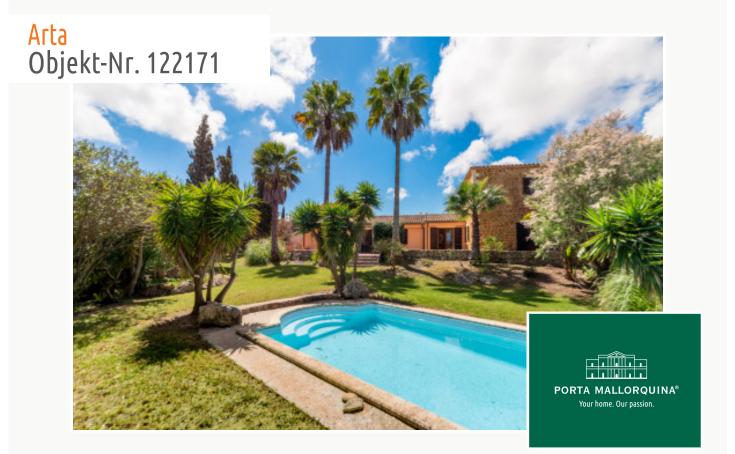

# Authentic finca near Artà with large plot, pool and plenty of potential

| living space:<br>Perceel:<br>Slaapkamers:<br>Badkamer: | 516 m <sup>2</sup><br>14.029 m <sup>2</sup><br>6<br>4 | Zwembad:<br>LABEL_ENERGIEKLA<br>SSE: | √<br>e        |
|--------------------------------------------------------|-------------------------------------------------------|--------------------------------------|---------------|
| Uitzicht op zee:                                       | -                                                     | Prijs:                               | € 1.450.000,- |

### **Objektbeschrijving:**

This finca is nestled in a peaceful, rural setting just a few minutes' drive from the charming town of Artà. It sits on a generous plot of approximately 14,029 sqm, surrounded by mature trees and featuring two wells – ideal for those who appreciate Mallorca's country lifestyle.

At the rear, a spacious terrace overlooks the 47 sqm pool and offers direct access to the dining room – an inviting spot to relax while taking in the surrounding nature.

One of the home's highlights is its thoughtful design: nearly every room has its own access to the outside, whether it's to the patio, garden or rear terrace. This creates bright, open interiors with a natural flow between indoor and outdoor living.