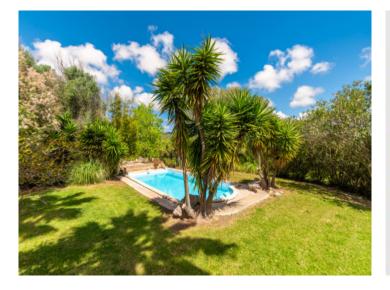

At the rear, a spacious terrace overlooks the 47 sqm pool and offers direct access to the dining room – an inviting spot to relax while taking in the surrounding nature.

One of the home's highlights is its thoughtful design: nearly every room has its own access to the outside, whether it's to the patio, garden or rear terrace. This creates bright, open interiors with a natural flow between indoor and outdoor living.