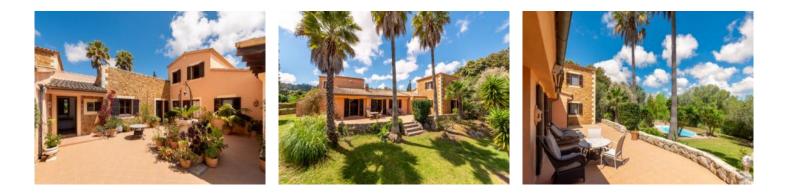

The total constructed area is approx. 516 sqm, of which around 301 sqm are dedicated to living space. Spread over two levels, the property offers a flexible layout and multiple outdoor areas. At its heart lies an approx. 80 sqm patio with a covered dining area, traditional BBQ oven and lush vegetation – a sheltered space perfect for enjoying time outdoors.

At the rear, a spacious terrace overlooks the 47 sqm pool and offers direct access to the dining room – an inviting spot to relax while taking in the surrounding nature.

One of the home's highlights is its thoughtful design: nearly every room has its own access to the outside, whether it's to the patio, garden or rear terrace. This creates bright, open interiors with a natural flow between indoor and outdoor living.

The living room with fireplace leads to one wing with two bedrooms – one with en-suite bathroom, the other with a walk-in wardrobe – and an additional full bathroom. An internal staircase leads to an upper-level room with a terrace and green views, suitable as an office or extra bedroom.

A second section of the house offers an open-plan kitchen and dining area with pantry, utility room and access to the terrace. The adjacent master bedroom includes a private bathroom and small kitchenette. An exterior staircase leads to a separate guest apartment with bedroom, bathroom and built-in wardrobes.