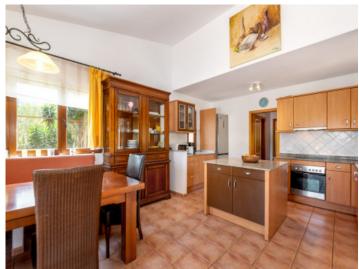

A second section of the house offers an open-plan kitchen and dining area with pantry, utility room and access to the terrace. The adjacent master bedroom includes a private bathroom and small kitchenette. An exterior staircase leads to a separate guest apartment with bedroom, bathroom and built-in wardrobes.