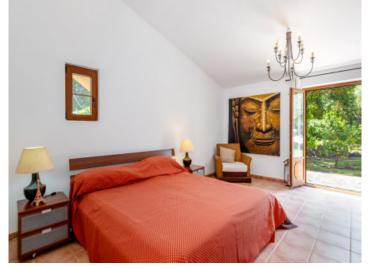

The living room with fireplace leads to one wing with two bedrooms – one with en-suite bathroom, the other with a walk-in wardrobe – and an additional full bathroom. An internal staircase leads to an upper-level room with a terrace and green views, suitable as an office or extra bedroom.

A second section of the house offers an open-plan kitchen and dining area with pantry, utility room and access to the terrace. The adjacent master bedroom includes a private bathroom and small kitchenette. An exterior staircase leads to a separate guest apartment with bedroom, bathroom and built-in wardrobes.