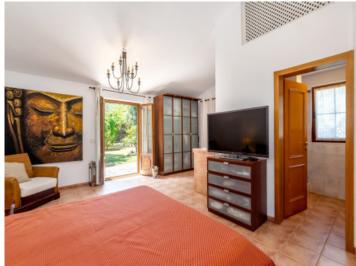

The living room with fireplace leads to one wing with two bedrooms – one with en-suite bathroom, the other with a walk-in wardrobe – and an additional full bathroom. An internal staircase leads to an upper-level room with a terrace and green views, suitable as an office or extra bedroom.

A second section of the house offers an open-plan kitchen and dining area with pantry, utility room and access to the terrace. The adjacent master bedroom includes a private bathroom and small kitchenette. An exterior staircase leads to a separate guest apartment with bedroom, bathroom and built-in wardrobes.