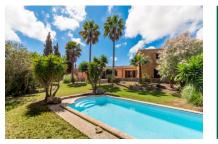

# Authentic finca near Artà with large plot, pool and plenty of potential

| living space:<br>Perceel:<br>Slaapkamers:<br>Badkamer: | 516 m <sup>2</sup><br>14.029 m <sup>2</sup><br>6<br>4 | Zwembad:<br>LABEL_ENERGIEKLA<br>SSE: | √<br>e        |
|--------------------------------------------------------|-------------------------------------------------------|--------------------------------------|---------------|
| Uitzicht op zee:                                       | -                                                     | Prijs:                               | € 1.450.000,- |

At the rear, a spacious terrace overlooks the 47 sqm pool and offers direct access to the dining room – an inviting spot to relax while taking in the surrounding nature.

One of the home's highlights is its thoughtful design: nearly every room has its own access to the outside, whether it's to the patio, garden or rear terrace. This creates bright, open interiors with a natural flow between indoor and outdoor living.