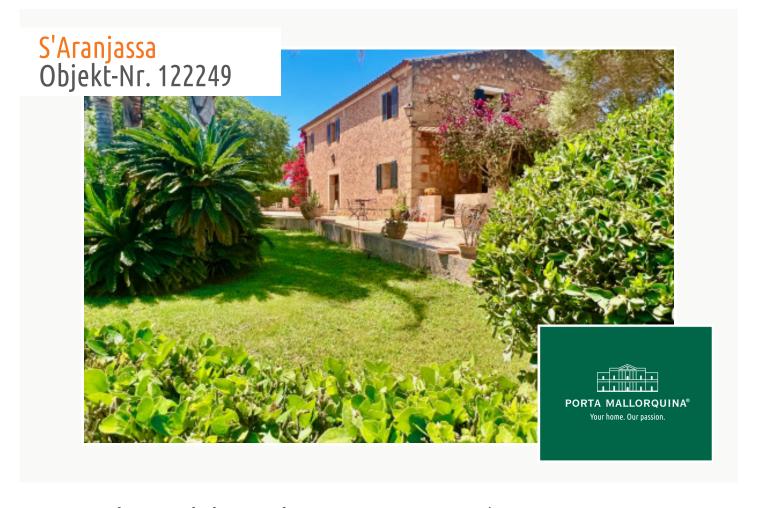

### Objektbeschrijving:

Fantastic natural stone finca with guest house, stables and photovoltaic system in S'Aranjassa, Palma de Mallorca

On a spacious plot of approx. 7,200 sqm, this charming natural stone finca awaits you in a quiet yet urban location in S'Aranjassa, a sought-after district of Palma de Mallorca.

#### Highlights of the property:

- Natural stone finca with traditional character and stylish ambience
- Separate guest house ideal for family and friends.
- Horse stables with 60 sqm perfect for horse lovers or for keeping animals
- Photovoltaic system sustainable electricity generation for low energy costs
- Own well independent water supply
- Large basement with expansion potential ideal for wellness area, fitness room, bodega or hobby rooms
- Spacious plot of 7,200 sqm plenty of privacy and options for individual design