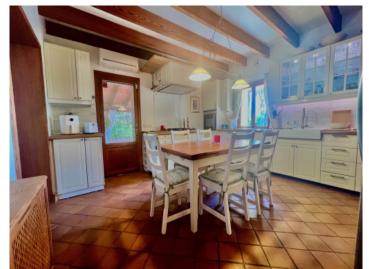

### Objektbeschrijving:

Fantastic natural stone finca with guest house, stables and photovoltaic system in S'Aranjassa, Palma de Mallorca

On a spacious plot of approx. 7,200 sqm, this charming natural stone finca awaits you in a quiet yet urban location in S'Aranjassa, a sought-after district of Palma de Mallorca.

#### Highlights of the property:

- Natural stone finca with traditional character and stylish ambience
- Separate guest house ideal for family and friends.
- Horse stables with 60 sqm perfect for horse lovers or for keeping animals
- Photovoltaic system sustainable electricity generation for low energy costs
- Own well independent water supply
- Large basement with expansion potential ideal for wellness area, fitness room, bodega or hobby rooms
- Spacious plot of 7,200 sqm plenty of privacy and options for individual design