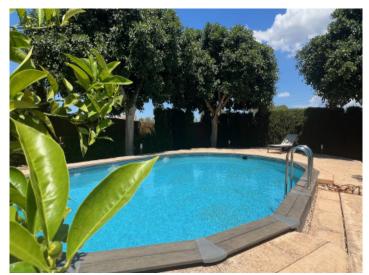

#### Highlights of the property:

- Natural stone finca with traditional character and stylish ambience
- Separate guest house ideal for family and friends.
- Horse stables with 60 sqm perfect for horse lovers or for keeping animals
- Photovoltaic system sustainable electricity generation for low energy costs
- Own well independent water supply
- Large basement with expansion potential ideal for wellness area, fitness room, bodega or hobby rooms
- Spacious plot of 7,200 sqm plenty of privacy and options for individual design