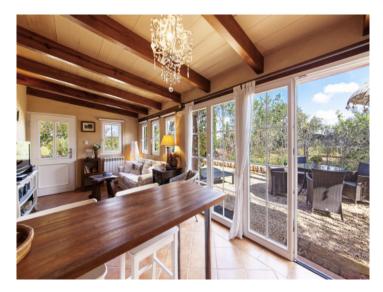

#### Objektbeschrijving:

Unique finca in Llucmajor with 6 separate quest houses and vacation rental license.

The main finca has 155 sqm with 2 bedrooms, a Mediterranean kitchen, a spacious dining room, a living room and a bathroom.

The property is very romantically overgrown and has a lot of potential for large families or for someone who would like to have many guests or offer courses in a quiet environment,

The finca is connected to electricity and water.