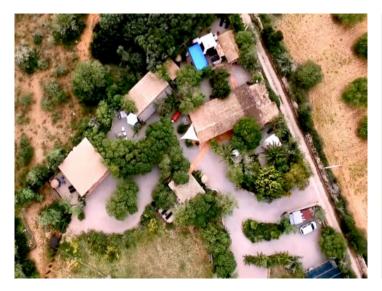

There are also 6 further guest apartments, ranging from 23 sqm to 56 sqm, all of which have a separate kitchen or kitchenette, their own bathrooms and bedrooms. Each house has its own idyllic and private terrace.