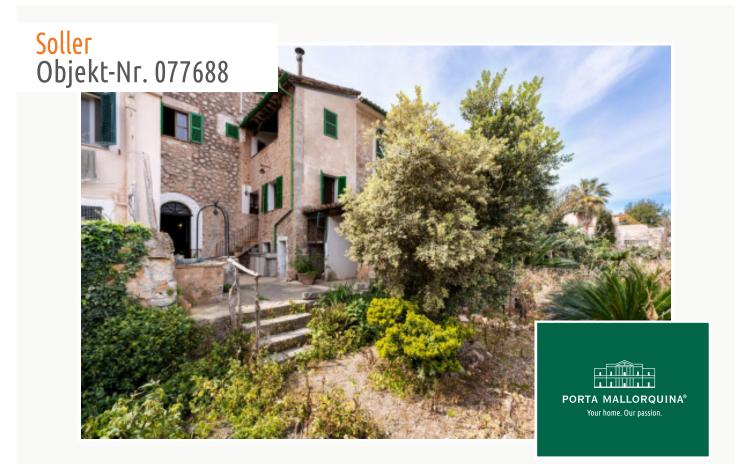

Soller Objekt-Nr. 077688

PORTA MALLORQUINA® Your home. Our passion.

#### **Objektbeschrijving:**

This charming village-house is situated in a privileged location near to the centre of Sóller. Its traditional stone facade, tile and terracotta floors, antique wooden features and exposed ceiling beams reflect well the authenticity of the property.

Its living space is spread over 3 floors and includes 4 bedrooms, and a garden of 1,300 sqm provides the ideal place to enjoy nature in peace. A parking space provides a very convenient extra.

The traditional village-house represents a unique purchase opportunity, offering a traditional abode in the heart of Sóller. The perfect place to enjoy authentic Mallorcan village life whilst surrounded by nature and tranquillity.