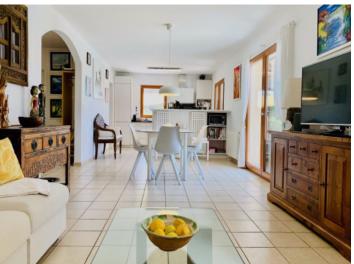

#### Objektbeschrijving:

The attractive 2 levels villa is situated on a 867 sqm plot with pool and Mediterranean plants. The house has a constructed area of 188 sqm.

At the ground level there are a living-room, kitchen, a bedroom and a bathroom. Upstairs there are 2 bedrooms, a bathroom and a further bright and open room which would be ideal for an office. The pre-installation for an additional bathroom is done.