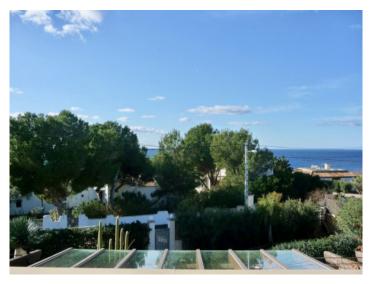

From both floors the villa offers excellent sea views and views to Cabrera island.

The door opening from downstairs is 90 cm, which makes an easy access for wheelchairs.