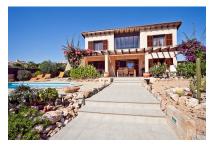

#### Objektbeschrijving:

The attractive 2 levels villa is situated on a 867 sqm plot with pool and Mediterranean plants. The house has a constructed area of 188 sqm.

At the ground level there are a living-room, kitchen, a bedroom and a bathroom. Upstairs there are 2 bedrooms, a bathroom and a further bright and open room which would be ideal for an office. The pre-installation for an additional bathroom is done.

From both floors the villa offers excellent sea views and views to Cabrera island.

The door opening from downstairs is 90 cm, which makes an easy access for wheelchairs.