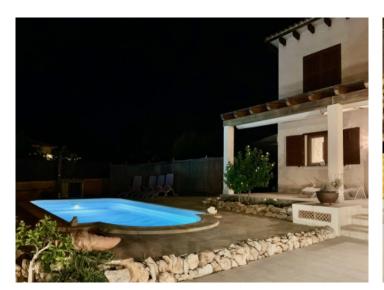

#### Objektbeschrijving:

The attractive 2 levels villa is situated on a 867 sqm plot with pool and Mediterranean plants. The house has a constructed area of 188 sqm.

At the ground level there are a living-room, kitchen, a bedroom and a bathroom. Upstairs there are 2 bedrooms, a bathroom and a further bright and open room which would be ideal for an office. The pre-installation for an additional bathroom is done.