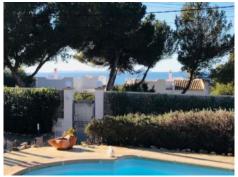

From both floors the villa offers excellent sea views and views to Cabrera island.

The door opening from downstairs is 90 cm, which makes an easy access for wheelchairs.