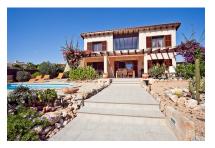

# Well-kept sea-view-villa with holiday license in Cala Pi

living space: 188 m<sup>2</sup> LABEL\_ENERGIEKLA d

Perceel: 867 m<sup>2</sup> SSE:

Slaapkamers: 3
Badkamer: 2

Uitzicht op zee: ✓ Prijs: € 820.000,-

#### Objektbeschrijving:

The attractive 2 levels villa is situated on a 867 sqm plot with pool and Mediterranean plants. The house has a constructed area of 188 sqm.

At the ground level there are a living-room, kitchen, a bedroom and a bathroom. Upstairs there are 2 bedrooms, a bathroom and a further bright and open room which would be ideal for an office. The pre-installation for an additional bathroom is done.

From both floors the villa offers excellent sea views and views to Cabrera island.

The door opening from downstairs is 90 cm, which makes an easy access for wheelchairs.