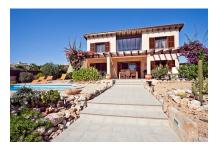

# Well-kept sea-view-villa with holiday license in Cala Pi

living space: 188 m<sup>2</sup> LABEL\_ENERGIEKLA d

Perceel: 867 m<sup>2</sup> SSE:

Slaapkamers: 3
Badkamer: 2

Uitzicht op zee: ✓ Prijs: € 820.000,-

#### Objektbeschrijving:

The attractive 2 levels villa is situated on a 867 sqm plot with pool and Mediterranean plants. The house has a constructed area of 188 sqm.

At the ground level there are a living-room, kitchen, a bedroom and a bathroom. Upstairs there are 2 bedrooms, a bathroom and a further bright and open room which would be ideal for an office. The pre-installation for an additional bathroom is done.

From both floors the villa offers excellent sea views and views to Cabrera island.

The door opening from downstairs is 90 cm, which makes an easy access for wheelchairs.