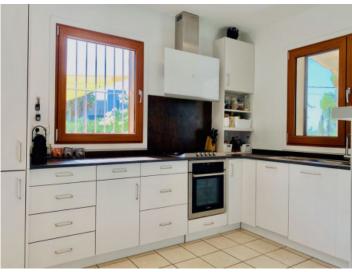

#### Objektbeschrijving:

The attractive 2 levels villa is situated on a 867 sqm plot with pool and Mediterranean plants. The house has a constructed area of 188 sqm.

At the ground level there are a living-room, kitchen, a bedroom and a bathroom. Upstairs there are 2 bedrooms, a bathroom and a further bright and open room which would be ideal for an office. The pre-installation for an additional bathroom is done.