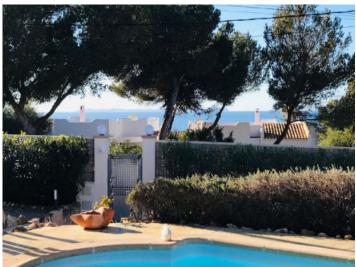

#### Objektbeschrijving:

The attractive 2 levels villa is situated on a 867 sqm plot with pool and Mediterranean plants. The house has a constructed area of 188 sqm.

At the ground level there are a living-room, kitchen, a bedroom and a bathroom. Upstairs there are 2 bedrooms, a bathroom and a further bright and open room which would be ideal for an office. The pre-installation for an additional bathroom is done.

From both floors the villa offers excellent sea views and views to Cabrera island.

The door opening from downstairs is 90 cm, which makes an easy access for wheelchairs.