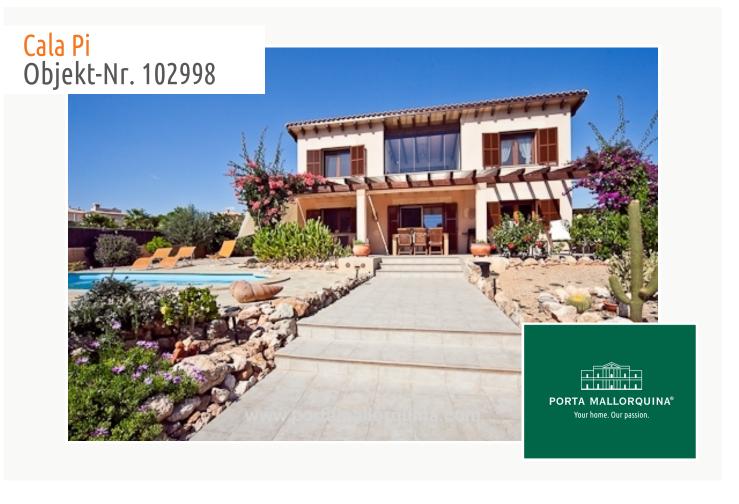

# Well-kept sea-view-villa with holiday license in Cala Pi

living space: 188 m<sup>2</sup> LABEL\_ENERGIEKLA d

Perceel: 867 m<sup>2</sup> SSE:

Slaapkamers: 3
Badkamer: 2

Uitzicht op zee: ✓ Prijs: € 820.000,-

#### Objektbeschrijving:

The attractive 2 levels villa is situated on a 867 sqm plot with pool and Mediterranean plants. The house has a constructed area of 188 sqm.

At the ground level there are a living-room, kitchen, a bedroom and a bathroom. Upstairs there are 2 bedrooms, a bathroom and a further bright and open room which would be ideal for an office. The pre-installation for an additional bathroom is done.

From both floors the villa offers excellent sea views and views to Cabrera island.

The door opening from downstairs is 90 cm, which makes an easy access for wheelchairs.