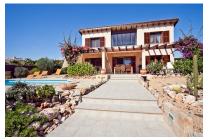

#### Objektbeschrijving:

The attractive 2 levels villa is situated on a 867 sqm plot with pool and Mediterranean plants. The house has a constructed area of 188 sqm.

At the ground level there are a living-room, kitchen, a bedroom and a bathroom. Upstairs there are 2 bedrooms, a bathroom and a further bright and open room which would be ideal for an office. The pre-installation for an additional bathroom is done.

From both floors the villa offers excellent sea views and views to Cabrera island.

The door opening from downstairs is 90 cm, which makes an easy access for wheelchairs.