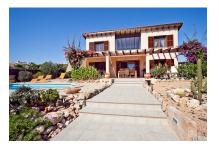

#### Objektbeschrijving:

The attractive 2 levels villa is situated on a 867 sqm plot with pool and Mediterranean plants. The house has a constructed area of 188 sqm.

At the ground level there are a living-room, kitchen, a bedroom and a bathroom. Upstairs there are 2 bedrooms, a bathroom and a further bright and open room which would be ideal for an office. The pre-installation for an additional bathroom is done.

From both floors the villa offers excellent sea views and views to Cabrera island.

The door opening from downstairs is 90 cm, which makes an easy access for wheelchairs.