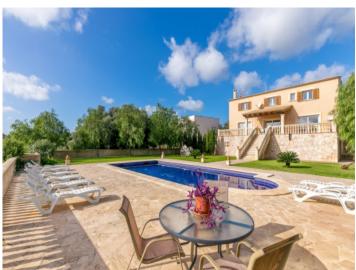

# Extremely well-kept villa with garden, pool and holiday-renting licence in Porto Colom

living space: 460 m<sup>2</sup> LABEL\_ENERGIEKLA e

Perceel: 1.242 m<sup>2</sup> SSE:

Slaapkamers: 4
Badkamer: 4

Uitzicht op zee: - Prijs: € 900.000,-

On the upper floor are 3 further bedrooms with bathroom en suite and a 4th bathroom.

The 1.240 sqm plot houses a beautiful garden and a large pool of 12 x 5 metres.

The property has a holiday renting licence.