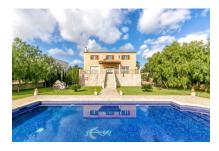

# Extremely well-kept villa with garden, pool and holiday-renting licence in Porto Colom

living space: 460 m<sup>2</sup> LABEL\_ENERGIEKLA e

Perceel: 1.242 m<sup>2</sup> SSE:

Slaapkamers: 4
Badkamer: 4

Uitzicht op zee: - Prijs: € 900.000,-

#### Objektbeschrijving:

This beautifully cared-for villa is situated in the wonderful village of Porto Colom, only a few minutes away from the idyllic marina with numerous restaurants and lovely bays.

The property was built in 2.000 with a very high construction quality and has 2 floors and a cellar.

On the ground floor there is a spacious living/dining area, a kitchen with storage room, a further living area, a bedroom with bathroom en suite, and a large covered terrace.

On the upper floor are 3 further bedrooms with bathroom en suite and a 4th bathroom.

The 1.240 sqm plot houses a beautiful garden and a large pool of 12 x 5 metres.

The property has a holiday renting licence.