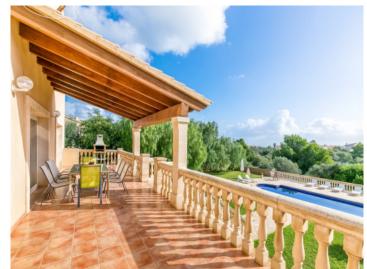

The property was built in 2.000 with a very high construction quality and has 2 floors and a cellar.

On the ground floor there is a spacious living/dining area, a kitchen with storage room, a further living area, a bedroom with bathroom en suite, and a large covered terrace.

On the upper floor are 3 further bedrooms with bathroom en suite and a 4th bathroom.

The 1.240 sqm plot houses a beautiful garden and a large pool of 12 x 5 metres.

The property has a holiday renting licence.