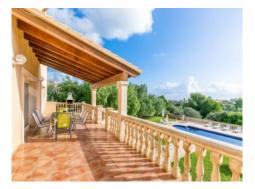

The property was built in 2.000 with a very high construction quality and has 2 floors and a cellar.

On the ground floor there is a spacious living/dining area, a kitchen with storage room, a further living area, a bedroom with bathroom en suite, and a large covered terrace.

On the upper floor are 3 further bedrooms with bathroom en suite and a 4th bathroom.

The 1.240 sqm plot houses a beautiful garden and a large pool of 12 x 5 metres.

The property has a holiday renting licence.