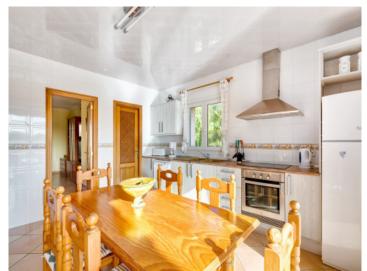

The property was built in 2.000 with a very high construction quality and has 2 floors and a cellar.

On the ground floor there is a spacious living/dining area, a kitchen with storage room, a further living area, a bedroom with bathroom en suite, and a large covered terrace.