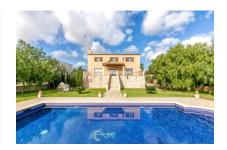

# Extremely well-kept villa with garden, pool and holiday-renting licence in Porto Colom

living space: 460 m<sup>2</sup> LABEL\_ENERGIEKLA e

Perceel: 1.242 m<sup>2</sup> SSE:

Slaapkamers: 4
Badkamer: 4

Uitzicht op zee: - Prijs: € 900.000,-

The property was built in 2.000 with a very high construction quality and has 2 floors and a cellar.

On the ground floor there is a spacious living/dining area, a kitchen with storage room, a further living area, a bedroom with bathroom en suite, and a large covered terrace.

On the upper floor are 3 further bedrooms with bathroom en suite and a 4th bathroom.

The 1.240 sqm plot houses a beautiful garden and a large pool of 12 x 5 metres.

The property has a holiday renting licence.