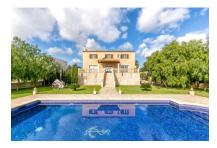

# Extremely well-kept villa with garden, pool and holiday-renting licence in Porto Colom

living space: 460 m<sup>2</sup> LABEL\_ENERGIEKLA e

Perceel: 1.242 m<sup>2</sup> SSE:

Slaapkamers: 4
Badkamer: 4

Uitzicht op zee: - Prijs: € 900.000,-

On the upper floor are 3 further bedrooms with bathroom en suite and a 4th bathroom.

The 1.240 sqm plot houses a beautiful garden and a large pool of 12 x 5 metres.

The property has a holiday renting licence.