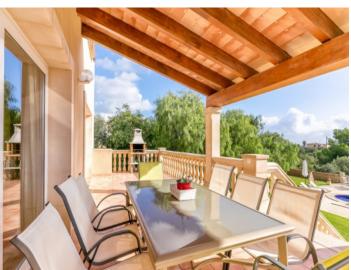

The property was built in 2.000 with a very high construction quality and has 2 floors and a cellar.

On the ground floor there is a spacious living/dining area, a kitchen with storage room, a further living area, a bedroom with bathroom en suite, and a large covered terrace.