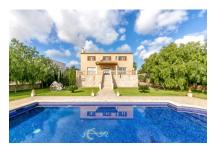

The property was built in 2.000 with a very high construction quality and has 2 floors and a cellar.

On the ground floor there is a spacious living/dining area, a kitchen with storage room, a further living area, a bedroom with bathroom en suite, and a large covered terrace.

On the upper floor are 3 further bedrooms with bathroom en suite and a 4th bathroom.

The 1.240 sqm plot houses a beautiful garden and a large pool of 12 x 5 metres.

The property has a holiday renting licence.