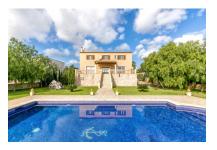

The property was built in 2.000 with a very high construction quality and has 2 floors and a cellar.

On the ground floor there is a spacious living/dining area, a kitchen with storage room, a further living area, a bedroom with bathroom en suite, and a large covered terrace.

On the upper floor are 3 further bedrooms with bathroom en suite and a 4th bathroom.

The 1.240 sqm plot houses a beautiful garden and a large pool of 12 x 5 metres.

The property has a holiday renting licence.