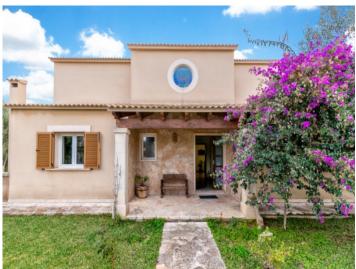

# Extremely well-kept villa with garden, pool and holiday-renting licence in Porto Colom

living space: 460 m<sup>2</sup> LABEL\_ENERGIEKLA e

Perceel: 1.242 m<sup>2</sup> SSE:

Slaapkamers: 4
Badkamer: 4

Uitzicht op zee: - Prijs: € 900.000,-

#### Objektbeschrijving:

This beautifully cared-for villa is situated in the wonderful village of Porto Colom, only a few minutes away from the idyllic marina with numerous restaurants and lovely bays.

The property was built in 2.000 with a very high construction quality and has 2 floors and a cellar.

On the ground floor there is a spacious living/dining area, a kitchen with storage room, a further living area, a bedroom with bathroom en suite, and a large covered terrace.