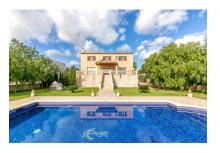

# Extremely well-kept villa with garden, pool and holiday-renting licence in Porto Colom

living space: 460 m<sup>2</sup> LABEL\_ENERGIEKLA e

Perceel: 1.242 m<sup>2</sup> SSE:

Slaapkamers: 4
Badkamer: 4

Uitzicht op zee: - Prijs: € 900.000,-

#### Objektbeschrijving:

This beautifully cared-for villa is situated in the wonderful village of Porto Colom, only a few minutes away from the idyllic marina with numerous restaurants and lovely bays.