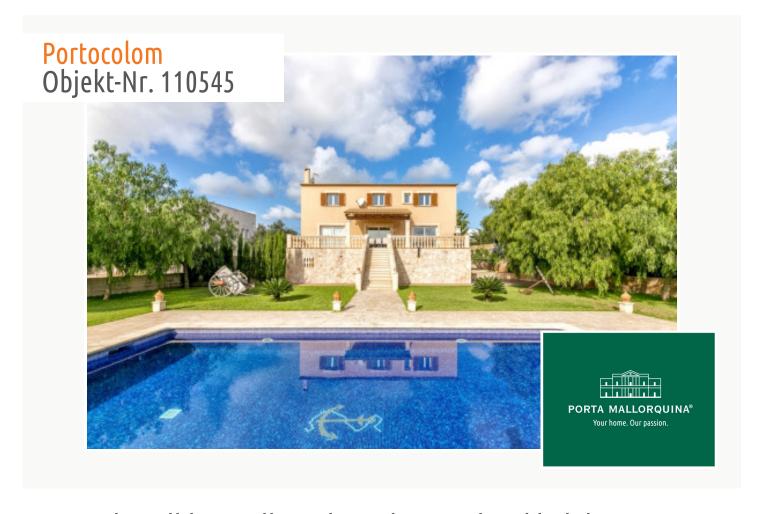

# Extremely well-kept villa with garden, pool and holiday-renting licence in Porto Colom

living space: 460 m<sup>2</sup> LABEL\_ENERGIEKLA e

Perceel: 1.242 m<sup>2</sup> SSE:

Slaapkamers: 4
Badkamer: 4

Uitzicht op zee: - Prijs: € 900.000,-

#### Objektbeschrijving:

This beautifully cared-for villa is situated in the wonderful village of Porto Colom, only a few minutes away from the idyllic marina with numerous restaurants and lovely bays.

The property was built in 2.000 with a very high construction quality and has 2 floors and a cellar.

On the ground floor there is a spacious living/dining area, a kitchen with storage room, a further living area, a bedroom with bathroom en suite, and a large covered terrace.

On the upper floor are 3 further bedrooms with bathroom en suite and a 4th bathroom.

The 1.240 sqm plot houses a beautiful garden and a large pool of 12 x 5 metres.

The property has a holiday renting licence.