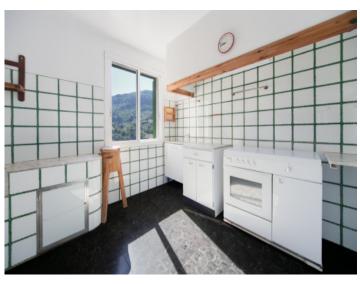

The large house has a large number of bedrooms, bathrooms, living rooms and storage rooms in addition to a laundry area, personnel accommodation, a small house for children and even a small sky-observatory.