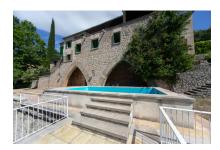

Situated in the large garden is the the swimming pool, spacious and inviting terraces and verandas, and various types of fruit trees including orange, clementine, lemon, pear, fig, plum, persimmon etc..