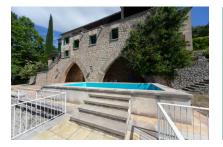

Situated in the large garden is the the swimming pool, spacious and inviting terraces and verandas, and various types of fruit trees including orange, clementine, lemon, pear, fig, plum, persimmon etc..