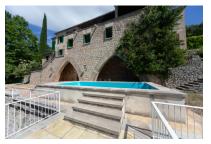

Situated in the large garden is the the swimming pool, spacious and inviting terraces and verandas, and various types of fruit trees including orange, clementine, lemon, pear, fig, plum, persimmon etc..