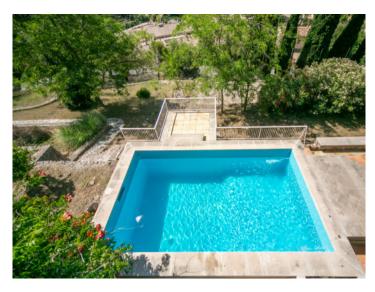

Situated in the large garden is the the swimming pool, spacious and inviting terraces and verandas, and various types of fruit trees including orange, clementine, lemon, pear, fig, plum, persimmon etc..