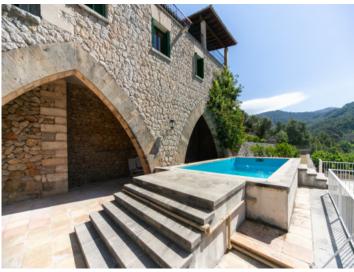

Situated in the large garden is the the swimming pool, spacious and inviting terraces and verandas, and various types of fruit trees including orange, clementine, lemon, pear, fig, plum, persimmon etc..

In short, a unique property in a very privileged environment, situated only 15 km from Palma.