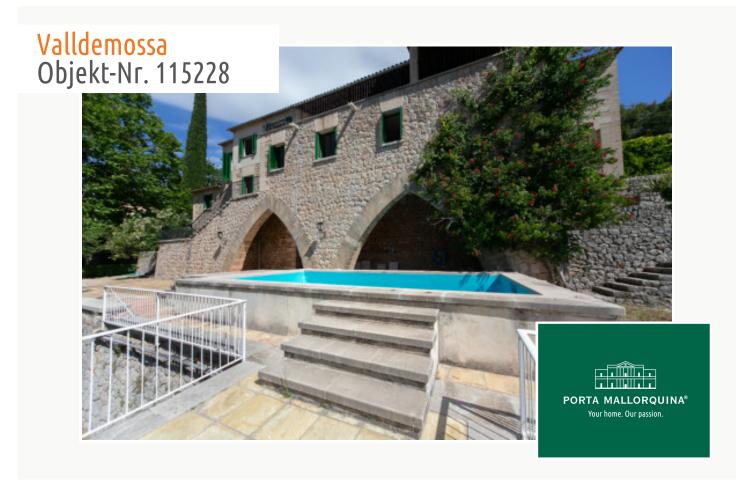

### Mansion house with extraordinary views over Valldemosa

living space: 487 m<sup>2</sup> LABEL\_ENERGIEKLA d

Perceel: 3.494 m<sup>2</sup> SSE:

Slaapkamers: 8
Badkamer: 5

Uitzicht op zee: ✓ Prijs: € 2.300.000,-

#### Objektbeschrijving:

This exceptionally large mansion house is located only a stone's throw from the centre of the village, and its privileged position offers spectacular views over Valldemosa as far as the sea in the distance.

Situated in the large garden is the the swimming pool, spacious and inviting terraces and verandas, and various types of fruit trees including orange, clementine, lemon, pear, fig, plum, persimmon etc..