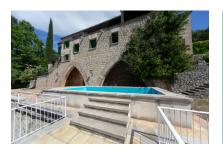

Situated in the large garden is the the swimming pool, spacious and inviting terraces and verandas, and various types of fruit trees including orange, clementine, lemon, pear, fig, plum, persimmon etc..