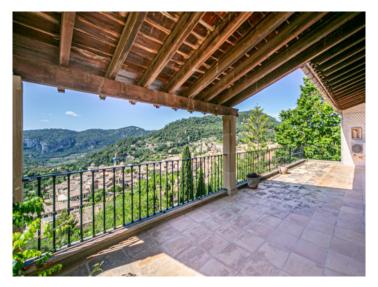

#### Objektbeschrijving:

This exceptionally large mansion house is located only a stone's throw from the centre of the village, and its privileged position offers spectacular views over Valldemosa as far as the sea in the distance.

Situated in the large garden is the the swimming pool, spacious and inviting terraces and verandas, and various types of fruit trees including orange, clementine, lemon, pear, fig, plum, persimmon etc..