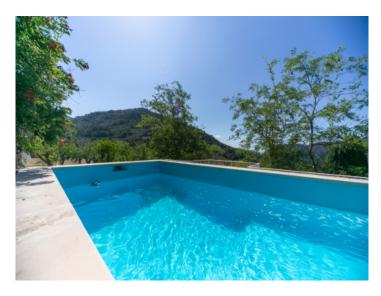

Situated in the large garden is the the swimming pool, spacious and inviting terraces and verandas, and various types of fruit trees including orange, clementine, lemon, pear, fig, plum, persimmon etc..