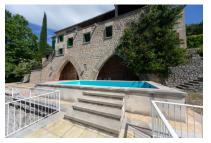

Situated in the large garden is the the swimming pool, spacious and inviting terraces and verandas, and various types of fruit trees including orange, clementine, lemon, pear, fig, plum, persimmon etc..