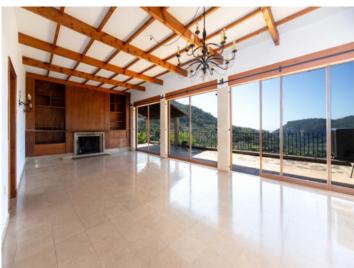

The large house has a large number of bedrooms, bathrooms, living rooms and storage rooms in addition to a laundry area, personnel accommodation, a small house for children and even a small sky-observatory.