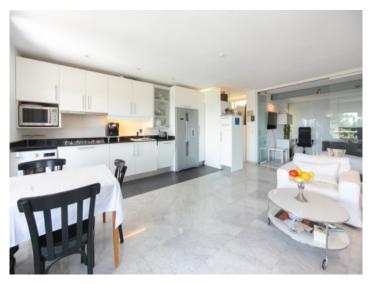

#### Objektbeschrijving:

This exceptional villa is situated only a few metres from the village of Esporles, high up in the mountains and presenting wonderful sweeping panoramic views.

The lovely house is characterised by a modern room distribution with open, light-flooded rooms. A spacious living room with a wood-burning oven and open kitchen accesses an approx. 150 sqm terrace offering spectacular views. Two double bedrooms and 3 fully-equipped bathrooms, one of which is en suite, complete the living-space distribution.