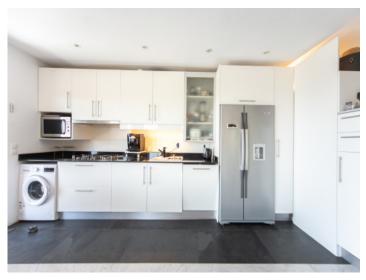

#### Objektbeschrijving:

This exceptional villa is situated only a few metres from the village of Esporles, high up in the mountains and presenting wonderful sweeping panoramic views.

The lovely house is characterised by a modern room distribution with open, light-flooded rooms. A spacious living room with a wood-burning oven and open kitchen accesses an approx. 150 sqm terrace offering spectacular views. Two double bedrooms and 3 fully-equipped bathrooms, one of which is en suite, complete the living-space distribution.