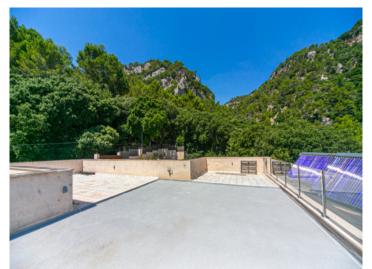

#### Objektbeschrijving:

This exceptional villa is situated only a few metres from the village of Esporles, high up in the mountains and presenting wonderful sweeping panoramic views.

The lovely house is characterised by a modern room distribution with open, light-flooded rooms. A spacious living room with a wood-burning oven and open kitchen accesses an approx. 150 sqm terrace offering spectacular views. Two double bedrooms and 3 fully-equipped bathrooms, one of which is en suite, complete the living-space distribution.

From the terrace there is access to the upper sun-terrace which is a viewing point from where the exceptionally beautiful surrounding views can be enjoyed to the full.

The exterior of this beautiful property is completed by numerous holm-oak trees, and a very well-maintained garden with automatic irrigation and diverse plants and vegetables.

There is also parking for up to 3 vehicles.