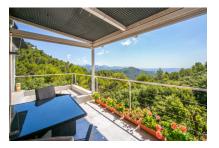

#### Objektbeschrijving:

This exceptional villa is situated only a few metres from the village of Esporles, high up in the mountains and presenting wonderful sweeping panoramic views.

The lovely house is characterised by a modern room distribution with open, light-flooded rooms. A spacious living room with a wood-burning oven and open kitchen accesses an approx. 150 sqm terrace offering spectacular views. Two double bedrooms and 3 fully-equipped bathrooms, one of which is en suite, complete the living-space distribution.

From the terrace there is access to the upper sun-terrace which is a viewing point from where the exceptionally beautiful surrounding views can be enjoyed to the full.

The exterior of this beautiful property is completed by numerous holm-oak trees, and a very well-maintained garden with automatic irrigation and diverse plants and vegetables.