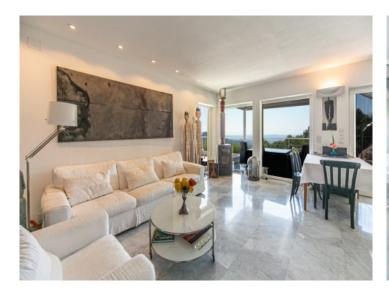

#### Objektbeschrijving:

This exceptional villa is situated only a few metres from the village of Esporles, high up in the mountains and presenting wonderful sweeping panoramic views.

The lovely house is characterised by a modern room distribution with open, light-flooded rooms. A spacious living room with a wood-burning oven and open kitchen accesses an approx. 150 sqm terrace offering spectacular views. Two double bedrooms and 3 fully-equipped bathrooms, one of which is en suite, complete the living-space distribution.

Modernised in 2014, the property has diverse technological advantages including underfloor heating driven by an aerothermal energy system, solar energy support for warm water, high-quality double-glazed windows, Carrara-marble floors, sat-TV, a rain shower, hydro-massage bathtub, and fitted wardrobes.