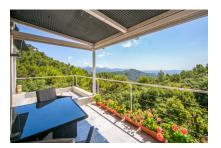

#### Objektbeschrijving:

This exceptional villa is situated only a few metres from the village of Esporles, high up in the mountains and presenting wonderful sweeping panoramic views.

The lovely house is characterised by a modern room distribution with open, light-flooded rooms. A spacious living room with a wood-burning oven and open kitchen accesses an approx. 150 sqm terrace offering spectacular views. Two double bedrooms and 3 fully-equipped bathrooms, one of which is en suite, complete the living-space distribution.

From the terrace there is access to the upper sun-terrace which is a viewing point from where the exceptionally beautiful surrounding views can be enjoyed to the full.

The exterior of this beautiful property is completed by numerous holm-oak trees, and a very well-maintained garden with automatic irrigation and diverse plants and vegetables.