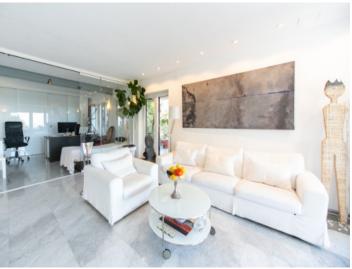

#### Objektbeschrijving:

This exceptional villa is situated only a few metres from the village of Esporles, high up in the mountains and presenting wonderful sweeping panoramic views.

The lovely house is characterised by a modern room distribution with open, light-flooded rooms. A spacious living room with a wood-burning oven and open kitchen accesses an approx. 150 sqm terrace offering spectacular views. Two double bedrooms and 3 fully-equipped bathrooms, one of which is en suite, complete the living-space distribution.

Modernised in 2014, the property has diverse technological advantages including underfloor heating driven by an aerothermal energy system, solar energy support for warm water, high-quality double-glazed windows, Carrara-marble floors, sat-TV, a rain shower, hydro-massage bathtub, and fitted wardrobes.