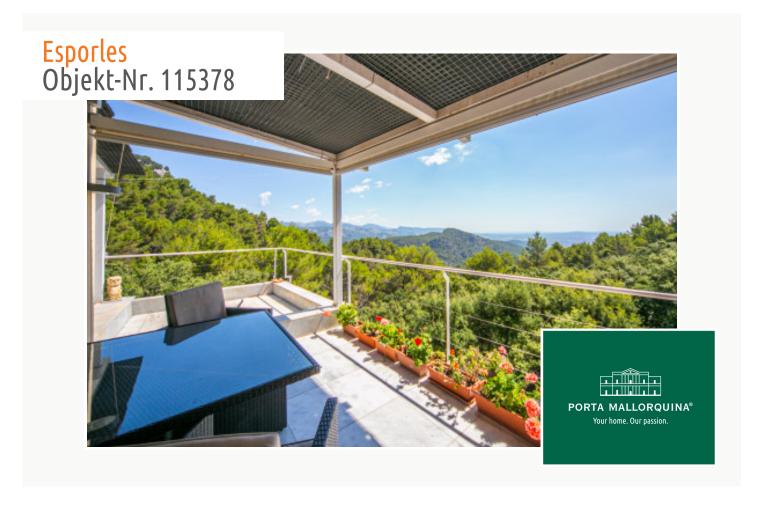

## Modern villa with beautiful panoramic views in Esporles

living space: 152 m<sup>2</sup> LABEL\_ENERGIEKLA c

Perceel: 1.922 m<sup>2</sup> SSE:

Slaapkamers: 2 Badkamer: 2

Uitzicht op zee: ✓ Prijs: € 579.000,-

#### Objektbeschrijving:

This exceptional villa is situated only a few metres from the village of Esporles, high up in the mountains and presenting wonderful sweeping panoramic views.

The lovely house is characterised by a modern room distribution with open, light-flooded rooms. A spacious living room with a wood-burning oven and open kitchen accesses an approx. 150 sqm terrace offering spectacular views. Two double bedrooms and 3 fully-equipped bathrooms, one of which is en suite, complete the living-space distribution.

From the terrace there is access to the upper sun-terrace which is a viewing point from where the exceptionally beautiful surrounding views can be enjoyed to the full.

The exterior of this beautiful property is completed by numerous holm-oak trees, and a very well-maintained garden with automatic irrigation and diverse plants and vegetables.