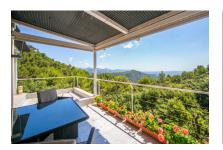

#### Objektbeschrijving:

This exceptional villa is situated only a few metres from the village of Esporles, high up in the mountains and presenting wonderful sweeping panoramic views.

The lovely house is characterised by a modern room distribution with open, light-flooded rooms. A spacious living room with a wood-burning oven and open kitchen accesses an approx. 150 sqm terrace offering spectacular views. Two double bedrooms and 3 fully-equipped bathrooms, one of which is en suite, complete the living-space distribution.

From the terrace there is access to the upper sun-terrace which is a viewing point from where the exceptionally beautiful surrounding views can be enjoyed to the full.

The exterior of this beautiful property is completed by numerous holm-oak trees, and a very well-maintained garden with automatic irrigation and diverse plants and vegetables.