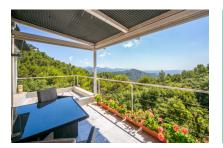

#### Objektbeschrijving:

This exceptional villa is situated only a few metres from the village of Esporles, high up in the mountains and presenting wonderful sweeping panoramic views.

The lovely house is characterised by a modern room distribution with open, light-flooded rooms. A spacious living room with a wood-burning oven and open kitchen accesses an approx. 150 sqm terrace offering spectacular views. Two double bedrooms and 3 fully-equipped bathrooms, one of which is en suite, complete the living-space distribution.

From the terrace there is access to the upper sun-terrace which is a viewing point from where the exceptionally beautiful surrounding views can be enjoyed to the full.

The exterior of this beautiful property is completed by numerous holm-oak trees, and a very well-maintained garden with automatic irrigation and diverse plants and vegetables.