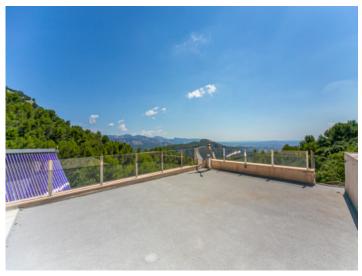

From the terrace there is access to the upper sun-terrace which is a viewing point from where the exceptionally beautiful surrounding views can be enjoyed to the full.

The exterior of this beautiful property is completed by numerous holm-oak trees, and a very well-maintained garden with automatic irrigation and diverse plants and vegetables.