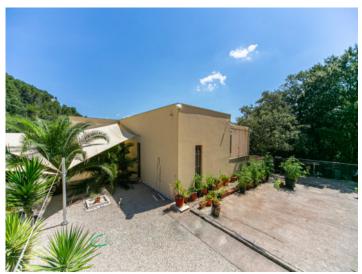

From the terrace there is access to the upper sun-terrace which is a viewing point from where the exceptionally beautiful surrounding views can be enjoyed to the full.

The exterior of this beautiful property is completed by numerous holm-oak trees, and a very well-maintained garden with automatic irrigation and diverse plants and vegetables.

There is also parking for up to 3 vehicles.