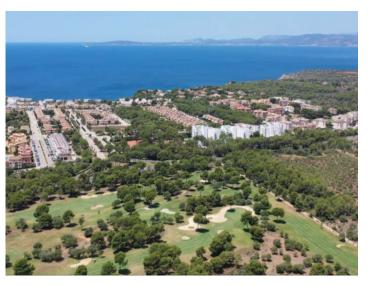

#### Locatie en omgeving:

Puig de Ros, which belongs to the municipality of Llucmajor, lies south-east of Palma and provides a contrast to the lively Playa de Palma - Peace and rest are guaranteed here. It is comprised mainly of Apartmentbuildings and villas. Puig de Ros is the ideal starting point for long bicycle tours along the sea's cliff line and into the island's centre. The "Maioris" Golfcourse is immediately near by as well as a large supermarket. The airport and Palma are respectively 15 and 25 minutes away.