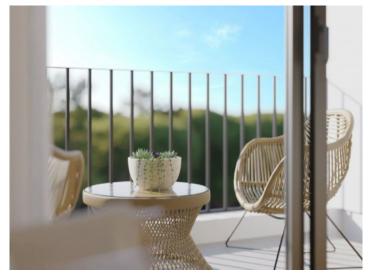

- -Workroom and separate kitchen
- -Workroom and kitchen open to the living room
- -Large separate kitchen with dining area

Your house will, therefore, fit in with your style of living.

So that the excellent island climate can be enjoyed to the full the living room opens to a garden, without doubt the favourite place in your new home. Every occasion, be it a birthday, an anniversary, or just a pleasant Sunday afternoon can be a great plan to enjoy the exterior area.