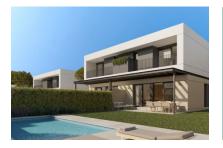

# Modern, comfortable newly-built semi-detached houses in Puig de Ros

living space: 165 m<sup>2</sup> LABEL\_ENERGIEKLA in voorbereiding

Perceel: 236 m<sup>2</sup> SSE:

Slaapkamers: 3 Badkamer: 3

Uitzicht op zee: - **Prijs: € 990.000,-**

#### All houses have:

- -A large openly-designed living/dining area of up to 30 sqm
- -A fully-equipped, furnished kitchen
- -3 complete bathrooms, one en suite
- -3 or 4 bedrooms as required
- -Main bedroom with dressing area
- -Large, private garden of over 200 sqm
- -A private pool
- -2 parking spaces, with electric-car charging station if required