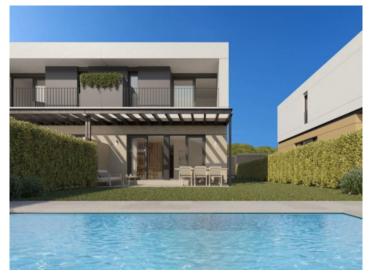

- -Workroom and separate kitchen
- -Workroom and kitchen open to the living room
- -Large separate kitchen with dining area

Your house will, therefore, fit in with your style of living.

So that the excellent island climate can be enjoyed to the full the living room opens to a garden, without doubt the favourite place in your new home. Every occasion, be it a birthday, an anniversary, or just a pleasant Sunday afternoon can be a great plan to enjoy the exterior area.

#### All houses have:

- -A large openly-designed living/dining area of up to 30 sqm
- -A fully-equipped, furnished kitchen
- -3 complete bathrooms, one en suite
- -3 or 4 bedrooms as required
- -Main bedroom with dressing area
- -Large, private garden of over 200 sqm
- -A private pool
- -2 parking spaces, with electric-car charging station if required