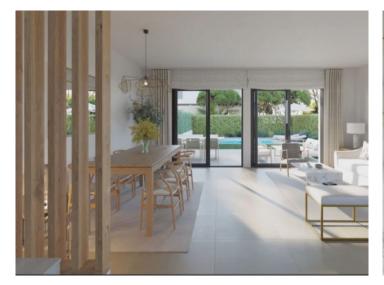

- -Workroom and separate kitchen
- -Workroom and kitchen open to the living room
- -Large separate kitchen with dining area

Your house will, therefore, fit in with your style of living.

So that the excellent island climate can be enjoyed to the full the living room opens to a garden, without doubt the favourite place in your new home. Every occasion, be it a birthday, an anniversary, or just a pleasant Sunday afternoon can be a great plan to enjoy the exterior area.

#### All houses have:

- -A large openly-designed living/dining area of up to 30 sqm
- -A fully-equipped, furnished kitchen
- -3 complete bathrooms, one en suite
- -3 or 4 bedrooms as required
- -Main bedroom with dressing area
- -Large, private garden of over 200 sqm
- -A private pool
- -2 parking spaces, with electric-car charging station if required