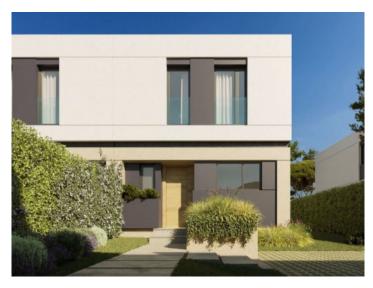

# Modern, comfortable newly-built semi-detached houses in Puig de Ros

living space: 165 m<sup>2</sup> LABEL\_ENERGIEKLA in voorbereiding

Perceel: 236 m<sup>2</sup> SSE:

Slaapkamers: 3 Badkamer: 3

Uitzicht op zee: - **Prijs: € 990.000,-**

#### **Objektbeschrijving:**

This semi-detached house is currently under construction using only the highest-quality materials, and will comply with the most modern standards and comfort requirements.

One of the most important factors is clearly the light - a white, bright Mediterranean light which floods the house and all its rooms with brightness and harmony.