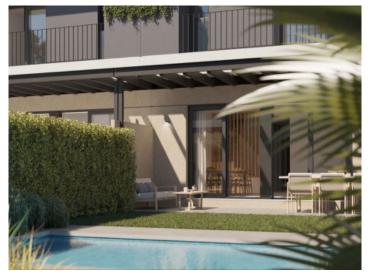

- -Workroom and separate kitchen
- -Workroom and kitchen open to the living room
- -Large separate kitchen with dining area

Your house will, therefore, fit in with your style of living.

So that the excellent island climate can be enjoyed to the full the living room opens to a garden, without doubt the favourite place in your new home. Every occasion, be it a birthday, an anniversary, or just a pleasant Sunday afternoon can be a great plan to enjoy the exterior area.

#### All houses have:

- -A large openly-designed living/dining area of up to 30 sqm
- -A fully-equipped, furnished kitchen
- -3 complete bathrooms, one en suite
- -3 or 4 bedrooms as required
- -Main bedroom with dressing area
- -Large, private garden of over 200 sqm
- -A private pool
- -2 parking spaces, with electric-car charging station if required