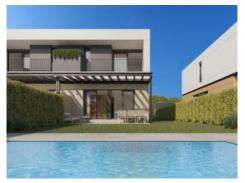

#### All houses have:

- -A large openly-designed living/dining area of up to 30 sqm
- -A fully-equipped, furnished kitchen
- -3 complete bathrooms, one en suite
- -3 or 4 bedrooms as required
- -Main bedroom with dressing area
- -Large, private garden of over 200 sqm
- -A private pool
- -2 parking spaces, with electric-car charging station if required

- -Workroom and separate kitchen
- -Workroom and kitchen open to the living room
- -Large separate kitchen with dining area

Your house will, therefore, fit in with your style of living.

So that the excellent island climate can be enjoyed to the full the living room opens to a garden, without doubt the favourite place in your new home. Every occasion, be it a birthday, an anniversary, or just a pleasant Sunday afternoon can be a great plan to enjoy the exterior area.