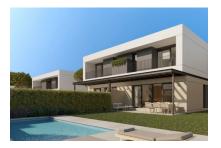

# Modern, comfortable newly-built semi-detached houses in Puig de Ros

living space: 165 m<sup>2</sup> LABEL\_ENERGIEKLA in voorbereiding

Perceel: 236 m<sup>2</sup> SSE:

Slaapkamers: 3 Badkamer: 3

Uitzicht op zee: - **Prijs: € 990.000,-**

#### **Objektbeschrijving:**

This semi-detached house is currently under construction using only the highest-quality materials, and will comply with the most modern standards and comfort requirements.

One of the most important factors is clearly the light - a white, bright Mediterranean light which floods the house and all its rooms with brightness and harmony.

#### All houses have:

- -A large openly-designed living/dining area of up to 30 sqm
- -A fully-equipped, furnished kitchen
- -3 complete bathrooms, one en suite
- -3 or 4 bedrooms as required
- -Main bedroom with dressing area
- -Large, private garden of over 200 sqm
- -A private pool
- -2 parking spaces, with electric-car charging station if required