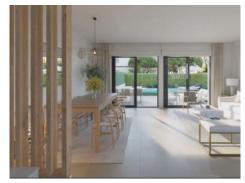

- -Workroom and separate kitchen
- -Workroom and kitchen open to the living room
- -Large separate kitchen with dining area

Your house will, therefore, fit in with your style of living.

So that the excellent island climate can be enjoyed to the full the living room opens to a garden, without doubt the favourite place in your new home. Every occasion, be it a birthday, an anniversary, or just a pleasant Sunday afternoon can be a great plan to enjoy the exterior area.

#### All houses have:

- -A large openly-designed living/dining area of up to 30 sqm
- -A fully-equipped, furnished kitchen
- -3 complete bathrooms, one en suite
- -3 or 4 bedrooms as required
- -Main bedroom with dressing area
- -Large, private garden of over 200 sqm
- -A private pool
- -2 parking spaces, with electric-car charging station if required