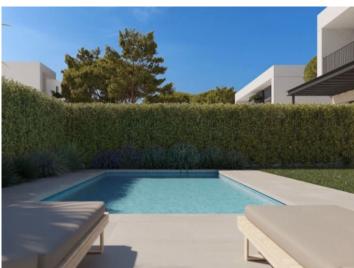

#### All houses have:

- -A large openly-designed living/dining area of up to 30 sqm
- -A fully-equipped, furnished kitchen
- -3 complete bathrooms, one en suite
- -3 or 4 bedrooms as required
- -Main bedroom with dressing area
- -Large, private garden of over 200 sqm
- -A private pool
- -2 parking spaces, with electric-car charging station if required