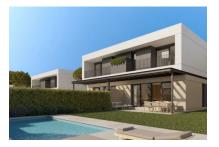

# Modern, comfortable newly-built semi-detached houses in Puig de Ros

living space: 165 m<sup>2</sup> LABEL\_ENERGIEKLA in voorbereiding

Perceel: 236 m<sup>2</sup> SSE:

Slaapkamers: 3 Badkamer: 3

Uitzicht op zee: - **Prijs: € 990.000,-**

#### **Objektbeschrijving:**

This semi-detached house is currently under construction using only the highest-quality materials, and will comply with the most modern standards and comfort requirements.

One of the most important factors is clearly the light - a white, bright Mediterranean light which floods the house and all its rooms with brightness and harmony.

#### All houses have:

- -A large openly-designed living/dining area of up to 30 sqm
- -A fully-equipped, furnished kitchen
- -3 complete bathrooms, one en suite
- -3 or 4 bedrooms as required
- -Main bedroom with dressing area
- -Large, private garden of over 200 sqm
- -A private pool
- -2 parking spaces, with electric-car charging station if required