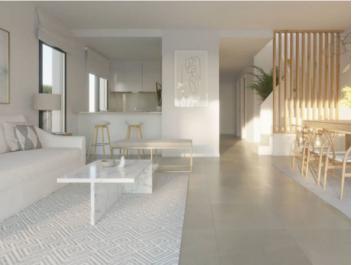

- -Workroom and separate kitchen
- -Workroom and kitchen open to the living room
- -Large separate kitchen with dining area

Your house will, therefore, fit in with your style of living.

So that the excellent island climate can be enjoyed to the full the living room opens to a garden, without doubt the favourite place in your new home. Every occasion, be it a birthday, an anniversary, or just a pleasant Sunday afternoon can be a great plan to enjoy the exterior area.

#### All houses have:

- -A large openly-designed living/dining area of up to 30 sqm
- -A fully-equipped, furnished kitchen
- -3 complete bathrooms, one en suite
- -3 or 4 bedrooms as required
- -Main bedroom with dressing area
- -Large, private garden of over 200 sqm
- -A private pool
- -2 parking spaces, with electric-car charging station if required