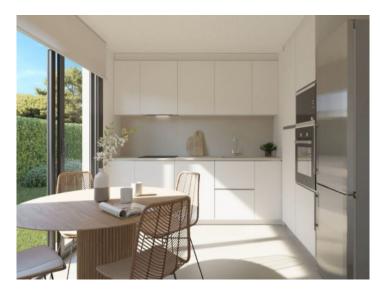

- -Workroom and separate kitchen
- -Workroom and kitchen open to the living room
- -Large separate kitchen with dining area

Your house will, therefore, fit in with your style of living.

So that the excellent island climate can be enjoyed to the full the living room opens to a garden, without doubt the favourite place in your new home. Every occasion, be it a birthday, an anniversary, or just a pleasant Sunday afternoon can be a great plan to enjoy the exterior area.

#### All houses have:

- -A large openly-designed living/dining area of up to 30 sqm
- -A fully-equipped, furnished kitchen
- -3 complete bathrooms, one en suite
- -3 or 4 bedrooms as required
- -Main bedroom with dressing area
- -Large, private garden of over 200 sqm
- -A private pool
- -2 parking spaces, with electric-car charging station if required