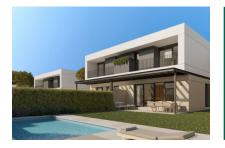

# Modern, comfortable newly-built semi-detached houses in Puig de Ros

living space: 165 m<sup>2</sup> LABEL\_ENERGIEKLA in voorbereiding

Perceel: 236 m<sup>2</sup> SSE:

Slaapkamers: 3 Badkamer: 3

Uitzicht op zee: - **Prijs: € 990.000,-**

#### **Objektbeschrijving:**

This semi-detached house is currently under construction using only the highest-quality materials, and will comply with the most modern standards and comfort requirements.

One of the most important factors is clearly the light - a white, bright Mediterranean light which floods the house and all its rooms with brightness and harmony.

There are houses with differing designs, sizes and prices available.