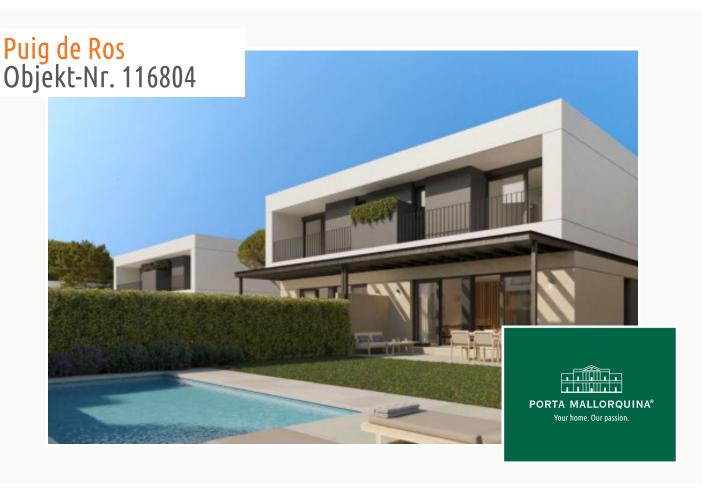

# Modern, comfortable newly-built semi-detached houses in Puig de Ros

living space: 165 m<sup>2</sup> LABEL\_ENERGIEKLA in voorbereiding

Perceel: 236 m<sup>2</sup> SSE:

Slaapkamers: 3 Badkamer: 3

Uitzicht op zee: - **Prijs: € 990.000,-**

#### **Objektbeschrijving:**

This semi-detached house is currently under construction using only the highest-quality materials, and will comply with the most modern standards and comfort requirements.

One of the most important factors is clearly the light - a white, bright Mediterranean light which floods the house and all its rooms with brightness and harmony.

#### All houses have:

- -A large openly-designed living/dining area of up to 30 sqm
- -A fully-equipped, furnished kitchen
- -3 complete bathrooms, one en suite
- -3 or 4 bedrooms as required
- -Main bedroom with dressing area
- -Large, private garden of over 200 sqm
- -A private pool
- -2 parking spaces, with electric-car charging station if required