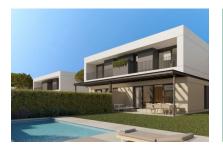

#### All houses have:

- -A large openly-designed living/dining area of up to 30 sqm
- -A fully-equipped, furnished kitchen
- -3 complete bathrooms, one en suite
- -3 or 4 bedrooms as required
- -Main bedroom with dressing area
- -Large, private garden of over 200 sqm
- -A private pool
- -2 parking spaces, with electric-car charging station if required

There are houses with differing designs, sizes and prices available.