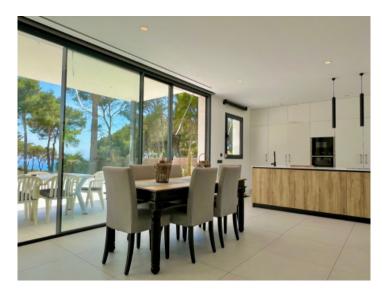

#### Objektbeschrijving:

This newly-built chalet is situated in a prime location on the 1st sea line in Puig de Ros and has a constructed area of approx. 291 sqm.

Distributed over the ground floor is a spacious living room with open kitchen and dining area offering lovely views over the green zone and the sea, a bedroom and a complete bathroom.