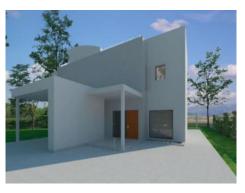

# Newly-built chalet on the 1st sea line in Puig de Ros with sea views

living space: 291 m<sup>2</sup> LABEL\_ENERGIEKLA in voorbereiding

Perceel: 780 m<sup>2</sup> SSE:

Slaapkamers: 4
Badkamer: 4

Uitzicht op zee: ✓ Prijs: € 3.000.000,-

#### Objektbeschrijving:

This newly-built chalet is situated in a prime location on the 1st sea line in Puig de Ros and has a constructed area of approx. 291 sqm.

Distributed over the ground floor is a spacious living room with open kitchen and dining area offering lovely views over the green zone and the sea, a bedroom and a complete bathroom.