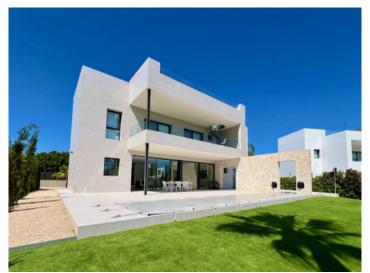

# Newly-built chalet on the 1st sea line in Puig de Ros with sea views

living space: 291 m<sup>2</sup> LABEL\_ENERGIEKLA in voorbereiding

Perceel: 780 m<sup>2</sup> SSE:

Slaapkamers: 4
Badkamer: 4

Uitzicht op zee: ✓ Prijs: € 3.000.000,-

#### Objektbeschrijving:

This newly-built chalet is situated in a prime location on the 1st sea line in Puig de Ros and has a constructed area of approx. 291 sqm.

Distributed over the ground floor is a spacious living room with open kitchen and dining area offering lovely views over the green zone and the sea, a bedroom and a complete bathroom.

A designer-staircase leads to the upper level with 3 bedrooms each with en-suite bathroom and sea views. Every bedroom on the upper floor has access to a covered balcony from where a spiral staircase leads up to the large roof terrace from where the perfect sunsets can be enjoyed.

The exceptional property is at the most modern technological level and features include underfloor heating, air conditioning, intelligent control system, self-regulating pool technology etc.