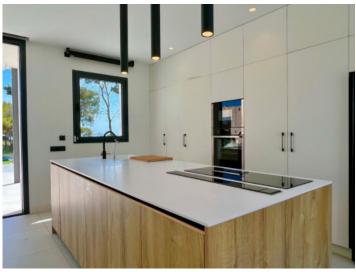

#### Objektbeschrijving:

This newly-built chalet is situated in a prime location on the 1st sea line in Puig de Ros and has a constructed area of approx. 291 sqm.

Distributed over the ground floor is a spacious living room with open kitchen and dining area offering lovely views over the green zone and the sea, a bedroom and a complete bathroom.