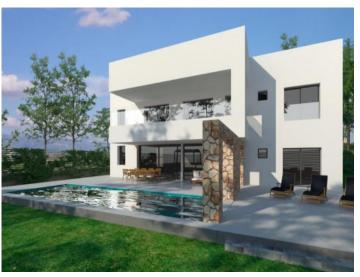

# Newly-built chalet on the 1st sea line in Puig de Ros with sea views

living space: 291 m<sup>2</sup> LABEL\_ENERGIEKLA in voorbereiding

Perceel: 780 m<sup>2</sup> SSE:

Slaapkamers: 4
Badkamer: 4

Uitzicht op zee: ✓ Prijs: € 3.000.000,-

#### Objektbeschrijving:

This newly-built chalet is situated in a prime location on the 1st sea line in Puig de Ros and has a constructed area of approx. 291 sqm.

Distributed over the ground floor is a spacious living room with open kitchen and dining area offering lovely views over the green zone and the sea, a bedroom and a complete bathroom.

The exceptional property is at the most modern technological level and features include underfloor heating, air conditioning, intelligent control system, self-regulating pool technology etc.