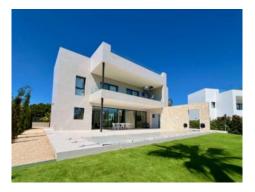

# Newly-built chalet on the 1st sea line in Puig de Ros with sea views

living space: 291 m<sup>2</sup> LABEL\_ENERGIEKLA in voorbereiding

Perceel: 780 m<sup>2</sup> SSE:

Slaapkamers: 4
Badkamer: 4

Uitzicht op zee: ✓ Prijs: € 3.000.000,-

#### Objektbeschrijving:

This newly-built chalet is situated in a prime location on the 1st sea line in Puig de Ros and has a constructed area of approx. 291 sqm.

Distributed over the ground floor is a spacious living room with open kitchen and dining area offering lovely views over the green zone and the sea, a bedroom and a complete bathroom.

The exceptional property is at the most modern technological level and features include underfloor heating, air conditioning, intelligent control system, self-regulating pool technology etc.