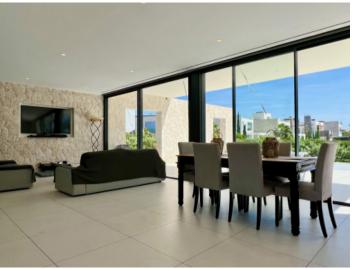

#### Objektbeschrijving:

This newly-built chalet is situated in a prime location on the 1st sea line in Puig de Ros and has a constructed area of approx. 291 sqm.

Distributed over the ground floor is a spacious living room with open kitchen and dining area offering lovely views over the green zone and the sea, a bedroom and a complete bathroom.