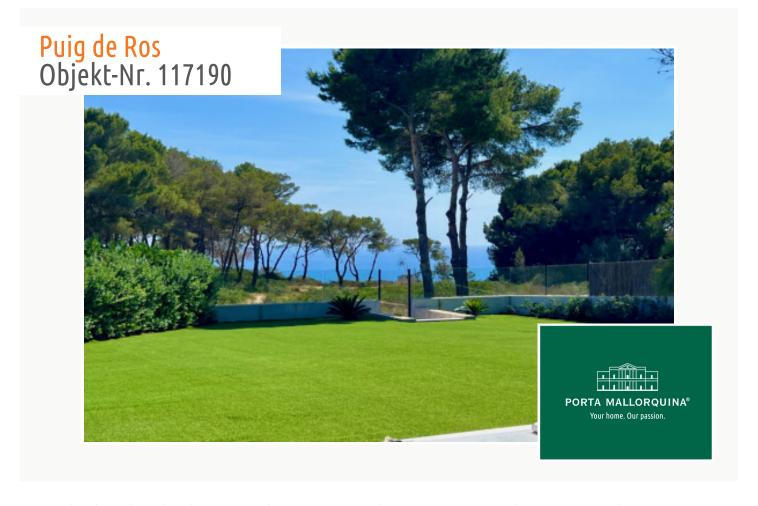

# Newly-built chalet on the 1st sea line in Puig de Ros with sea views

living space: 291 m<sup>2</sup> LABEL\_ENERGIEKLA in voorbereiding

Perceel: 780 m<sup>2</sup> SSE:

Slaapkamers: 4
Badkamer: 4

Uitzicht op zee: ✓ Prijs: € 3.000.000,-

#### Objektbeschrijving:

This newly-built chalet is situated in a prime location on the 1st sea line in Puig de Ros and has a constructed area of approx. 291 sqm.

Distributed over the ground floor is a spacious living room with open kitchen and dining area offering lovely views over the green zone and the sea, a bedroom and a complete bathroom.

#### Locatie en omgeving:

Puig de Ros, which belongs to the municipality of Llucmajor, lies south-east of Palma and provides a contrast to the lively Playa de Palma - Peace and rest are guaranteed here. It is comprised mainly of Apartmentbuildings and villas. Puig de Ros is the ideal starting point for long bicycle tours along the sea's cliff line and into the island's centre. The "Maioris" Golf course is immediately near by as well as a large supermarket. The airport and Palma are respectively 15 and 25 minutes away.