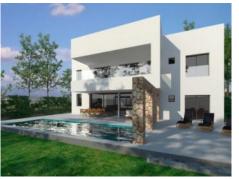

# Newly-built chalet on the 1st sea line in Puig de Ros with sea views

living space: 291 m<sup>2</sup> LABEL\_ENERGIEKLA in voorbereiding

Perceel: 780 m<sup>2</sup> SSE:

Slaapkamers: 4
Badkamer: 4

Uitzicht op zee: ✓ Prijs: € 3.000.000,-

#### Objektbeschrijving:

This newly-built chalet is situated in a prime location on the 1st sea line in Puig de Ros and has a constructed area of approx. 291 sqm.

Distributed over the ground floor is a spacious living room with open kitchen and dining area offering lovely views over the green zone and the sea, a bedroom and a complete bathroom.

The exceptional property is at the most modern technological level and features include underfloor heating, air conditioning, intelligent control system, self-regulating pool technology etc.