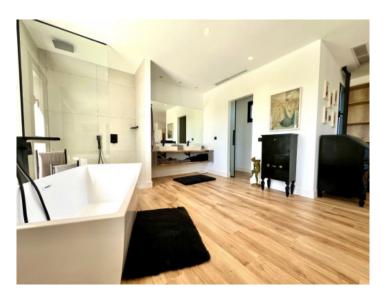

#### Objektbeschrijving:

This newly-built chalet is situated in a prime location on the 1st sea line in Puig de Ros and has a constructed area of approx. 291 sqm.

Distributed over the ground floor is a spacious living room with open kitchen and dining area offering lovely views over the green zone and the sea, a bedroom and a complete bathroom.

A designer-staircase leads to the upper level with 3 bedrooms each with en-suite bathroom and sea views. Every bedroom on the upper floor has access to a covered balcony from where a spiral staircase leads up to the large roof terrace from where the perfect sunsets can be enjoyed.