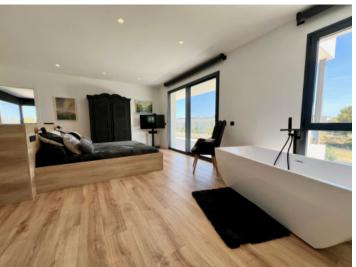

#### Objektbeschrijving:

This newly-built chalet is situated in a prime location on the 1st sea line in Puig de Ros and has a constructed area of approx. 291 sqm.

Distributed over the ground floor is a spacious living room with open kitchen and dining area offering lovely views over the green zone and the sea, a bedroom and a complete bathroom.

A designer-staircase leads to the upper level with 3 bedrooms each with en-suite bathroom and sea views. Every bedroom on the upper floor has access to a covered balcony from where a spiral staircase leads up to the large roof terrace from where the perfect sunsets can be enjoyed.