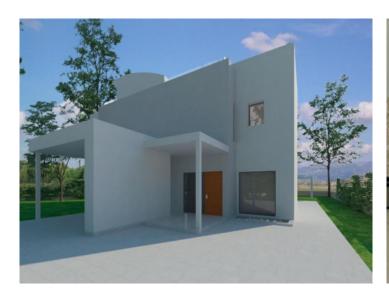

#### Objektbeschrijving:

This newly-built chalet is situated in a prime location on the 1st sea line in Puig de Ros and has a constructed area of approx. 291 sqm.

Distributed over the ground floor is a spacious living room with open kitchen and dining area offering lovely views over the green zone and the sea, a bedroom and a complete bathroom.