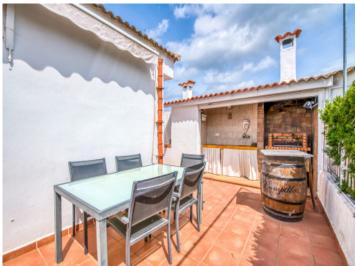

The external area of the property offers ample space for development, including the possibility to make a parking space and/or a small garden or for a standing pool at the east-facing area at the front of the house. On the south side is a terrace leading to the rear of the house with access to the kitchen. Here there is a bbq area, a wood-burning oven, a further storage room, a covered laundry area, and a private entrance to a large park on the east of the plot.