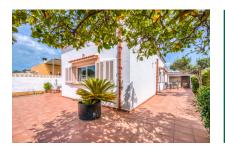

The external area of the property offers ample space for development, including the possibility to make a parking space and/or a small garden or for a standing pool at the east-facing area at the front of the house. On the south side is a terrace leading to the rear of the house with access to the kitchen. Here there is a bbq area, a wood-burning oven, a further storage room, a covered laundry area, and a private entrance to a large park on the east of the plot.