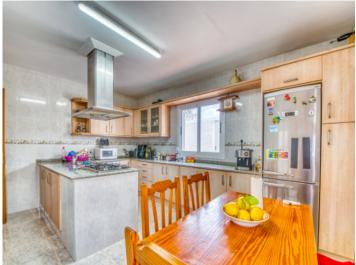

#### **Objektbeschrijving:**

This comfortable, one-level chalet is situated in a quiet side-street in Port Alcudia, only around 600 metres from the largest beach in Mallorca

It was built in 1971 on a plot of 240 sqm and recently been renovated. Its living space of 102 sqm is distributed over a living room, 2 double bedrooms, a single bedroom, a bathroom, and a large kitchen with dining area.