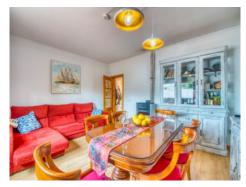

#### **Objektbeschrijving:**

This comfortable, one-level chalet is situated in a quiet side-street in Port Alcudia, only around 600 metres from the largest beach in Mallorca

It was built in 1971 on a plot of 240 sqm and recently been renovated. Its living space of 102 sqm is distributed over a living room, 2 double bedrooms, a single bedroom, a bathroom, and a large kitchen with dining area.

In the living room is a pellet oven, and the house is also fitted with air conditioning. All windows are double glazed. Next to the entrance is a storage room which could be converted into a guest WC. The living area, apart from the kitchen and the bathroom, have parquet floors.