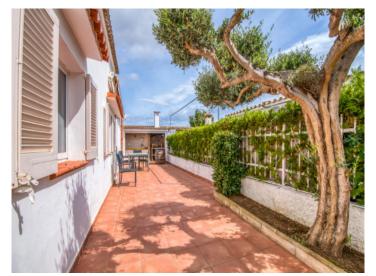

The external area of the property offers ample space for development, including the possibility to make a parking space and/or a small garden or for a standing pool at the east-facing area at the front of the house. On the south side is a terrace leading to the rear of the house with access to the kitchen. Here there is a bbq area, a wood-burning oven, a further storage room, a covered laundry area, and a private entrance to a large park on the east of the plot.