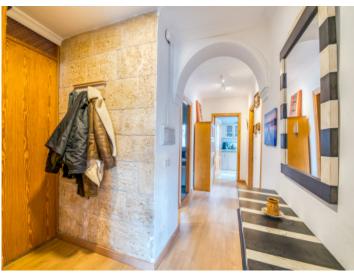

In the living room is a pellet oven, and the house is also fitted with air conditioning. All windows are double glazed. Next to the entrance is a storage room which could be converted into a guest WC. The living area, apart from the kitchen and the bathroom, have parquet floors.