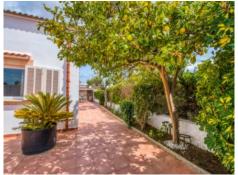

The external area of the property offers ample space for development, including the possibility to make a parking space and/or a small garden or for a standing pool at the east-facing area at the front of the house. On the south side is a terrace leading to the rear of the house with access to the kitchen. Here there is a bbq area, a wood-burning oven, a further storage room, a covered laundry area, and a private entrance to a large park on the east of the plot.