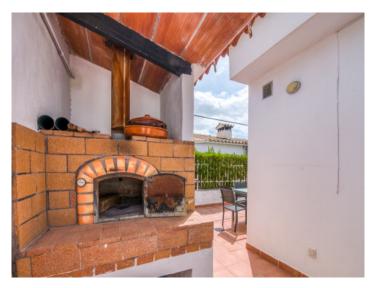

The external area of the property offers ample space for development, including the possibility to make a parking space and/or a small garden or for a standing pool at the east-facing area at the front of the house. On the south side is a terrace leading to the rear of the house with access to the kitchen. Here there is a bbq area, a wood-burning oven, a further storage room, a covered laundry area, and a private entrance to a large park on the east of the plot.