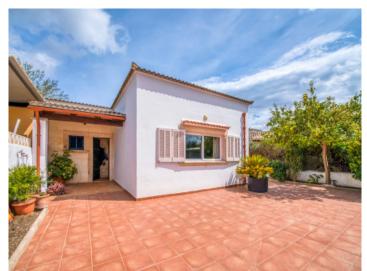

In the living room is a pellet oven, and the house is also fitted with air conditioning. All windows are double glazed. Next to the entrance is a storage room which could be converted into a guest WC. The living area, apart from the kitchen and the bathroom, have parquet floors.

The external area of the property offers ample space for development, including the possibility to make a parking space and/or a small garden or for a standing pool at the east-facing area at the front of the house. On the south side is a terrace leading to the rear of the house with access to the kitchen. Here there is a bbq area, a wood-burning oven, a further storage room, a covered laundry area, and a private entrance to a large park on the east of the plot.