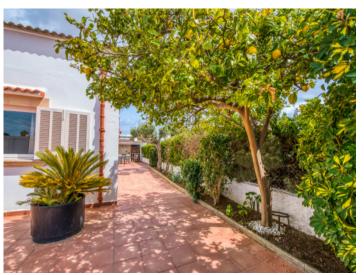

The external area of the property offers ample space for development, including the possibility to make a parking space and/or a small garden or for a standing pool at the east-facing area at the front of the house. On the south side is a terrace leading to the rear of the house with access to the kitchen. Here there is a bbq area, a wood-burning oven, a further storage room, a covered laundry area, and a private entrance to a large park on the east of the plot.