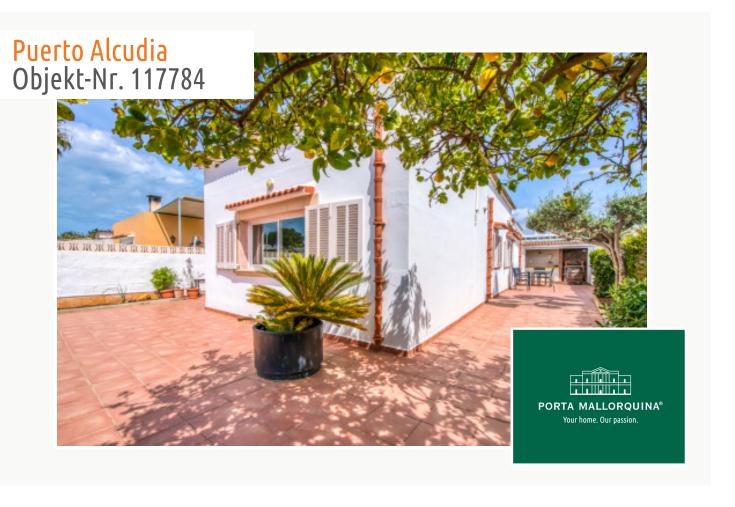

# Comfortable chalet in a quiet side-street in Alcudia only 500 metres from the beach

living space: 114 m<sup>2</sup> LABEL\_ENERGIEKLA e

Perceel: 240 m<sup>2</sup> SSE:

Slaapkamers: 3 Badkamer: 1

Uitzicht op zee: - Prijs: € 305.000,-

#### **Objektbeschrijving:**

This comfortable, one-level chalet is situated in a quiet side-street in Port Alcudia, only around 600 metres from the largest beach in Mallorca

It was built in 1971 on a plot of 240 sqm and recently been renovated. Its living space of 102 sqm is distributed over a living room, 2 double bedrooms, a single bedroom, a bathroom, and a large kitchen with dining area.

The external area of the property offers ample space for development, including the possibility to make a parking space and/or a small garden or for a standing pool at the east-facing area at the front of the house. On the south side is a terrace leading to the rear of the house with access to the kitchen. Here there is a bbq area, a wood-burning oven, a further storage room, a covered laundry area, and a private entrance to a large park on the east of the plot.