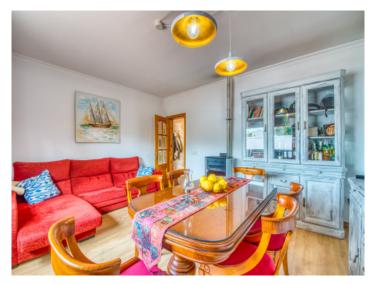

#### **Objektbeschrijving:**

This comfortable, one-level chalet is situated in a quiet side-street in Port Alcudia, only around 600 metres from the largest beach in Mallorca

It was built in 1971 on a plot of 240 sqm and recently been renovated. Its living space of 102 sqm is distributed over a living room, 2 double bedrooms, a single bedroom, a bathroom, and a large kitchen with dining area.

In the living room is a pellet oven, and the house is also fitted with air conditioning. All windows are double glazed. Next to the entrance is a storage room which could be converted into a guest WC. The living area, apart from the kitchen and the bathroom, have parquet floors.