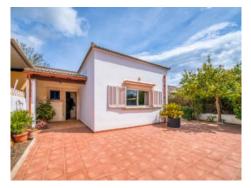

#### **Objektbeschrijving:**

This comfortable, one-level chalet is situated in a quiet side-street in Port Alcudia, only around 600 metres from the largest beach in Mallorca

It was built in 1971 on a plot of 240 sqm and recently been renovated. Its living space of 102 sqm is distributed over a living room, 2 double bedrooms, a single bedroom, a bathroom, and a large kitchen with dining area.

The external area of the property offers ample space for development, including the possibility to make a parking space and/or a small garden or for a standing pool at the east-facing area at the front of the house. On the south side is a terrace leading to the rear of the house with access to the kitchen. Here there is a bbq area, a wood-burning oven, a further storage room, a covered laundry area, and a private entrance to a large park on the east of the plot.