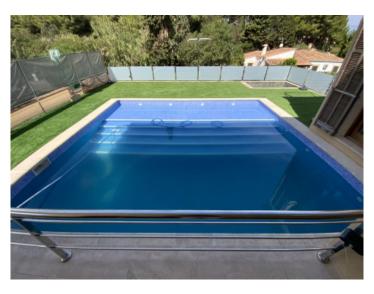

The lowest level provides a spacious cellar with 120 sqm of additional usable space including a large garage, a practical work and storage room, and a functionally-equipped convenient laundry room,

In the external area is an approx. 40 sqm pool providing a relaxing and refreshing opportunity to cool off during the hotter summer months, together with an artificial turf area with integrated compact, heated pool which can be used all year round.