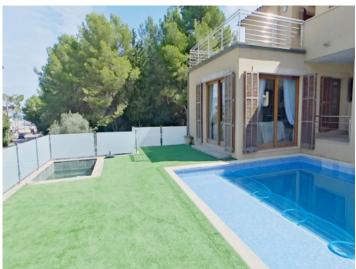

The lowest level provides a spacious cellar with 120 sqm of additional usable space including a large garage, a practical work and storage room, and a functionally-equipped convenient laundry room,

In the external area is an approx. 40 sqm pool providing a relaxing and refreshing opportunity to cool off during the hotter summer months, together with an artificial turf area with integrated compact, heated pool which can be used all year round.

This exceptional villa offers a perfect combination of stylish architecture and Mediterranean lifestyle, located in one of the most desirable areas of Mallorca.