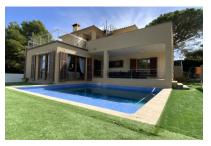

#### Objektbeschrijving:

This impressive, 2-level villa is situated in Bonaire, an exclusive residential area in Alcúdia close to the harbour. Built in 2011, the villa stands on a plot of approx. 640 sqm and has a luxuriously- constructed living area.

The lowest level provides a spacious cellar with 120 sqm of additional usable space including a large garage, a practical work and storage room, and a functionally-equipped convenient laundry room,

In the external area is an approx. 40 sqm pool providing a relaxing and refreshing opportunity to cool off during the hotter summer months, together with an artificial turf area with integrated compact, heated pool which can be used all year round.

This exceptional villa offers a perfect combination of stylish architecture and Mediterranean lifestyle, located in one of the most desirable areas of Mallorca.