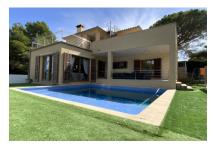

#### Objektbeschrijving:

This impressive, 2-level villa is situated in Bonaire, an exclusive residential area in Alcúdia close to the harbour. Built in 2011, the villa stands on a plot of approx. 640 sqm and has a luxuriously- constructed living area.

The lowest level provides a spacious cellar with 120 sqm of additional usable space including a large garage, a practical work and storage room, and a functionally-equipped convenient laundry room,

In the external area is an approx. 40 sqm pool providing a relaxing and refreshing opportunity to cool off during the hotter summer months, together with an artificial turf area with integrated compact, heated pool which can be used all year round.

This exceptional villa offers a perfect combination of stylish architecture and Mediterranean lifestyle, located in one of the most desirable areas of Mallorca.