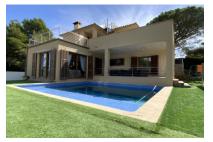

#### Objektbeschrijving:

This impressive, 2-level villa is situated in Bonaire, an exclusive residential area in Alcúdia close to the harbour. Built in 2011, the villa stands on a plot of approx. 640 sqm and has a luxuriously- constructed living area.

The lowest level provides a spacious cellar with 120 sqm of additional usable space including a large garage, a practical work and storage room, and a functionally-equipped convenient laundry room,

In the external area is an approx. 40 sqm pool providing a relaxing and refreshing opportunity to cool off during the hotter summer months, together with an artificial turf area with integrated compact, heated pool which can be used all year round.

This exceptional villa offers a perfect combination of stylish architecture and Mediterranean lifestyle, located in one of the most desirable areas of Mallorca.