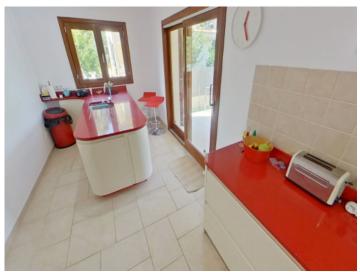

Distributed over the ground floor are 2 pleasant bedrooms, a compact office, a large bathroom, and a spacious living/dining area where an integrated wood-burning stove provides a cosy atmosphere during the cooler months. Both the bright, modern kitchen and the living area have direct access to the pool terrace and create a seamless transition between the interior and exterior areas.