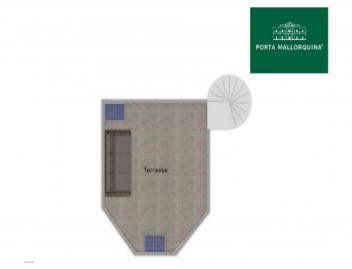

On the upper level are 3 spacious double bedrooms, 2 of which have en-suite bathrooms. A spiral staircase from the large terrace leads up to a small roof terrace offering beautiful panoramic views over the surrounding area.