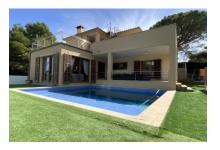

#### Objektbeschrijving:

This impressive, 2-level villa is situated in Bonaire, an exclusive residential area in Alcúdia close to the harbour. Built in 2011, the villa stands on a plot of approx. 640 sqm and has a luxuriously- constructed living area.

The lowest level provides a spacious cellar with 120 sqm of additional usable space including a large garage, a practical work and storage room, and a functionally-equipped convenient laundry room,

In the external area is an approx. 40 sqm pool providing a relaxing and refreshing opportunity to cool off during the hotter summer months, together with an artificial turf area with integrated compact, heated pool which can be used all year round.