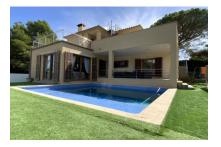

The lowest level provides a spacious cellar with 120 sqm of additional usable space including a large garage, a practical work and storage room, and a functionally-equipped convenient laundry room,

In the external area is an approx. 40 sqm pool providing a relaxing and refreshing opportunity to cool off during the hotter summer months, together with an artificial turf area with integrated compact, heated pool which can be used all year round.

This exceptional villa offers a perfect combination of stylish architecture and Mediterranean lifestyle, located in one of the most desirable areas of Mallorca.