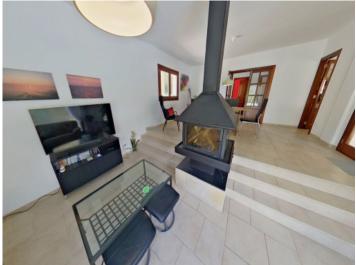

Distributed over the ground floor are 2 pleasant bedrooms, a compact office, a large bathroom, and a spacious living/dining area where an integrated wood-burning stove provides a cosy atmosphere during the cooler months. Both the bright, modern kitchen and the living area have direct access to the pool terrace and create a seamless transition between the interior and exterior areas.