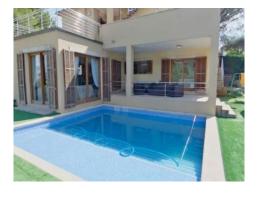

Distributed over the ground floor are 2 pleasant bedrooms, a compact office, a large bathroom, and a spacious living/dining area where an integrated wood-burning stove provides a cosy atmosphere during the cooler months. Both the bright, modern kitchen and the living area have direct access to the pool terrace and create a seamless transition between the interior and exterior areas.

The lowest level provides a spacious cellar with 120 sqm of additional usable space including a large garage, a practical work and storage room, and a functionally-equipped convenient laundry room,

In the external area is an approx. 40 sqm pool providing a relaxing and refreshing opportunity to cool off during the hotter summer months, together with an artificial turf area with integrated compact, heated pool which can be used all year round.