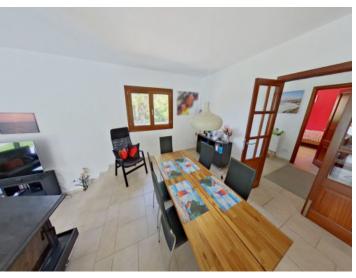

Distributed over the ground floor are 2 pleasant bedrooms, a compact office, a large bathroom, and a spacious living/dining area where an integrated wood-burning stove provides a cosy atmosphere during the cooler months. Both the bright, modern kitchen and the living area have direct access to the pool terrace and create a seamless transition between the interior and exterior areas.