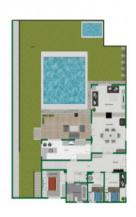

The lowest level provides a spacious cellar with 120 sqm of additional usable space including a large garage, a practical work and storage room, and a functionally-equipped convenient laundry room,

In the external area is an approx. 40 sqm pool providing a relaxing and refreshing opportunity to cool off during the hotter summer months, together with an artificial turf area with integrated compact, heated pool which can be used all year round.