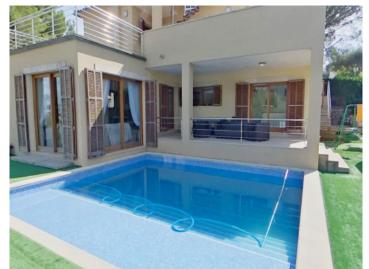

Distributed over the ground floor are 2 pleasant bedrooms, a compact office, a large bathroom, and a spacious living/dining area where an integrated wood-burning stove provides a cosy atmosphere during the cooler months. Both the bright, modern kitchen and the living area have direct access to the pool terrace and create a seamless transition between the interior and exterior areas.

The lowest level provides a spacious cellar with 120 sqm of additional usable space including a large garage, a practical work and storage room, and a functionally-equipped convenient laundry room,

In the external area is an approx. 40 sqm pool providing a relaxing and refreshing opportunity to cool off during the hotter summer months, together with an artificial turf area with integrated compact, heated pool which can be used all year round.