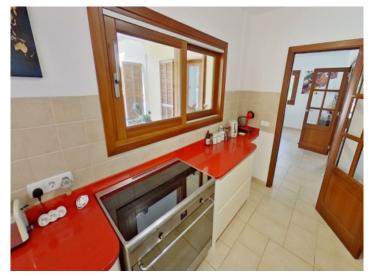

Distributed over the ground floor are 2 pleasant bedrooms, a compact office, a large bathroom, and a spacious living/dining area where an integrated wood-burning stove provides a cosy atmosphere during the cooler months. Both the bright, modern kitchen and the living area have direct access to the pool terrace and create a seamless transition between the interior and exterior areas.