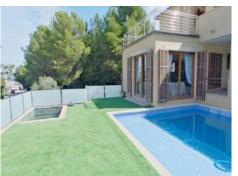

The lowest level provides a spacious cellar with 120 sqm of additional usable space including a large garage, a practical work and storage room, and a functionally-equipped convenient laundry room,

In the external area is an approx. 40 sqm pool providing a relaxing and refreshing opportunity to cool off during the hotter summer months, together with an artificial turf area with integrated compact, heated pool which can be used all year round.