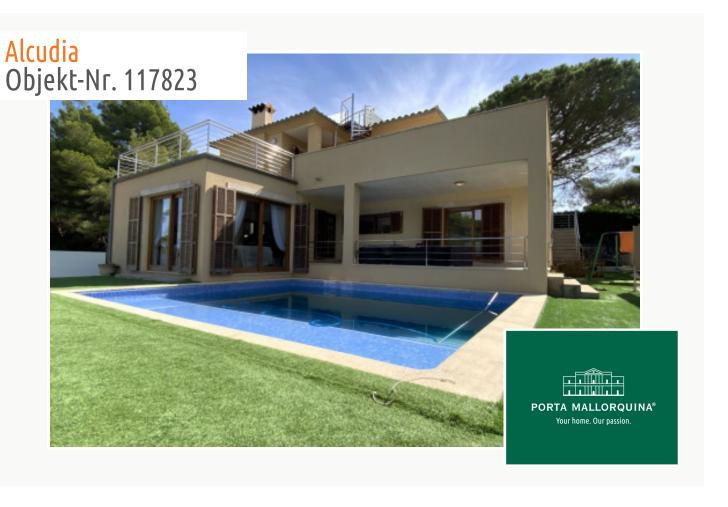

# Well-maintained villa with pool, garage and sea-views close to the harbour of Bonaire

living space: 400 m<sup>2</sup> LABEL\_ENERGIEKLA in voorbereiding

Perceel: 640 m<sup>2</sup> SSE:

Slaapkamers: 5 Badkamer: 3

#### Objektbeschrijving:

This impressive, 2-level villa is situated in Bonaire, an exclusive residential area in Alcúdia close to the harbour. Built in 2011, the villa stands on a plot of approx. 640 sqm and has a luxuriously- constructed living area.

Distributed over the ground floor are 2 pleasant bedrooms, a compact office, a large bathroom, and a spacious living/dining area where an integrated wood-burning stove provides a cosy atmosphere during the cooler months. Both the bright, modern kitchen and the living area have direct access to the pool terrace and create a seamless transition between the interior and exterior areas.

The lowest level provides a spacious cellar with 120 sqm of additional usable space including a large garage, a practical work and storage room, and a functionally-equipped convenient laundry room,

In the external area is an approx. 40 sqm pool providing a relaxing and refreshing opportunity to cool off during the hotter summer months, together with an artificial turf area with integrated compact, heated pool which can be used all year round.