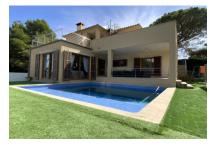

#### Objektbeschrijving:

This impressive, 2-level villa is situated in Bonaire, an exclusive residential area in Alcúdia close to the harbour. Built in 2011, the villa stands on a plot of approx. 640 sqm and has a luxuriously- constructed living area.

The lowest level provides a spacious cellar with 120 sqm of additional usable space including a large garage, a practical work and storage room, and a functionally-equipped convenient laundry room,

In the external area is an approx. 40 sqm pool providing a relaxing and refreshing opportunity to cool off during the hotter summer months, together with an artificial turf area with integrated compact, heated pool which can be used all year round.

This exceptional villa offers a perfect combination of stylish architecture and Mediterranean lifestyle, located in one of the most desirable areas of Mallorca.