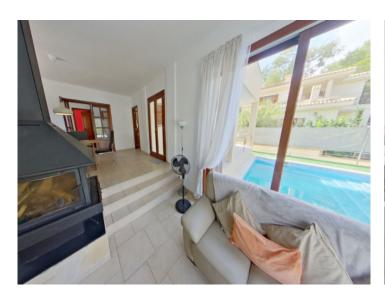

Distributed over the ground floor are 2 pleasant bedrooms, a compact office, a large bathroom, and a spacious living/dining area where an integrated wood-burning stove provides a cosy atmosphere during the cooler months. Both the bright, modern kitchen and the living area have direct access to the pool terrace and create a seamless transition between the interior and exterior areas.