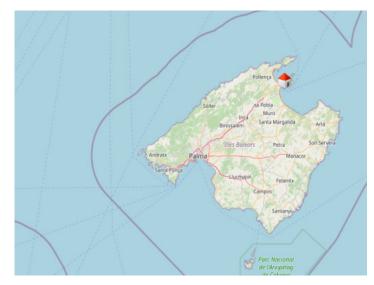

#### Objektbeschrijving:

This impressive, 2-level villa is situated in Bonaire, an exclusive residential area in Alcúdia close to the harbour. Built in 2011, the villa stands on a plot of approx. 640 sqm and has a luxuriously- constructed living area.

#### Locatie en omgeving:

Alcudia, which in the Middle Ages was actually the original capital of Mallorca, offers one of the longest beach promenades of the island and has a correspondingly perfectly developed infrastructure, as well as some very interesting sub-areas that you should definitely be visited. Surrounded by an impressive city wall, the old town of Alcudia offers a strikingly clean and orderly appearance throughout and exudes a unique charm, especially at early evening. Many bars and restaurants of all type are spread over the town, and there is something for every taste. Also not to be missed is the extensive market on Tuesdays and Sundays. Alcudia, which is geographically situated on a peninsula but also offers two very interesting residential areas; Bonaire in the north and Aucanada in the south.