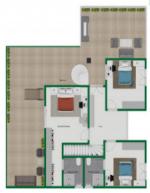

Distributed over the ground floor are 2 pleasant bedrooms, a compact office, a large bathroom, and a spacious living/dining area where an integrated wood-burning stove provides a cosy atmosphere during the cooler months. Both the bright, modern kitchen and the living area have direct access to the pool terrace and create a seamless transition between the interior and exterior areas.

On the upper level are 3 spacious double bedrooms, 2 of which have en-suite bathrooms. A spiral staircase from the large terrace leads up to a small roof terrace offering beautiful panoramic views over the surrounding area.