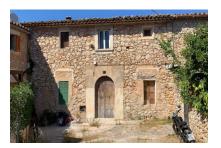

#### Objektbeschrijving:

This wonderful village-house is situated in a quiet but central location in Alaro and requires full refurbishment. It has a large, 100 sqm garden and 2 parking spaces in front of the house, and its living space of 220 sqm is spread over 2 levels and includes 4 bedrooms.

The property was built in 1900 and has an original kitchen from that period and a fireplace. The construction substance of the building is very well-preserved and on the land there is a water source.

The garden has an old, established tree population including a lemon, an orange and a fig tree.