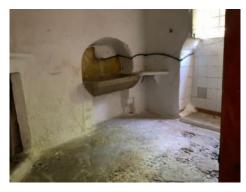

#### Objektbeschrijving:

This wonderful village-house is situated in a quiet but central location in Alaro and requires full refurbishment. It has a large, 100 sqm garden and 2 parking spaces in front of the house, and its living space of 220 sqm is spread over 2 levels and includes 4 bedrooms.

The property was built in 1900 and has an original kitchen from that period and a fireplace. The construction substance of the building is very well-preserved and on the land there is a water source.

The garden has an old, established tree population including a lemon, an orange and a fig tree.