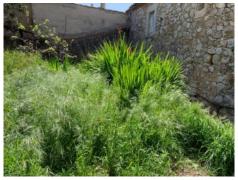

The property was built in 1900 and has an original kitchen from that period and a fireplace. The construction substance of the building is very well-preserved and on the land there is a water source.

The garden has an old, established tree population including a lemon, an orange and a fig tree.