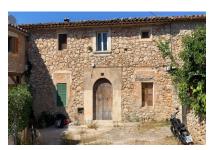

# Town-house with garden and parking in Alaro requiring renovation

living space: 186 m<sup>2</sup> LABEL\_ENERGIEKLA in voorbereiding

Perceel: 269 m<sup>2</sup> SSE:

Slaapkamers: 5
Badkamer: 1

Uitzicht op zee: - **Prijs: € 485.000,-**

#### Objektbeschrijving:

This wonderful village-house is situated in a quiet but central location in Alaro and requires full refurbishment. It has a large, 100 sqm garden and 2 parking spaces in front of the house, and its living space of 220 sqm is spread over 2 levels and includes 4 bedrooms.

The property was built in 1900 and has an original kitchen from that period and a fireplace. The construction substance of the building is very well-preserved and on the land there is a water source.

The garden has an old, established tree population including a lemon, an orange and a fig tree.