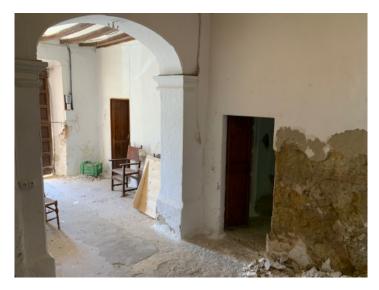

#### Objektbeschrijving:

This wonderful village-house is situated in a quiet but central location in Alaro and requires full refurbishment. It has a large, 100 sqm garden and 2 parking spaces in front of the house, and its living space of 220 sqm is spread over 2 levels and includes 4 bedrooms.

The property was built in 1900 and has an original kitchen from that period and a fireplace. The construction substance of the building is very well-preserved and on the land there is a water source.

The garden has an old, established tree population including a lemon, an orange and a fig tree.