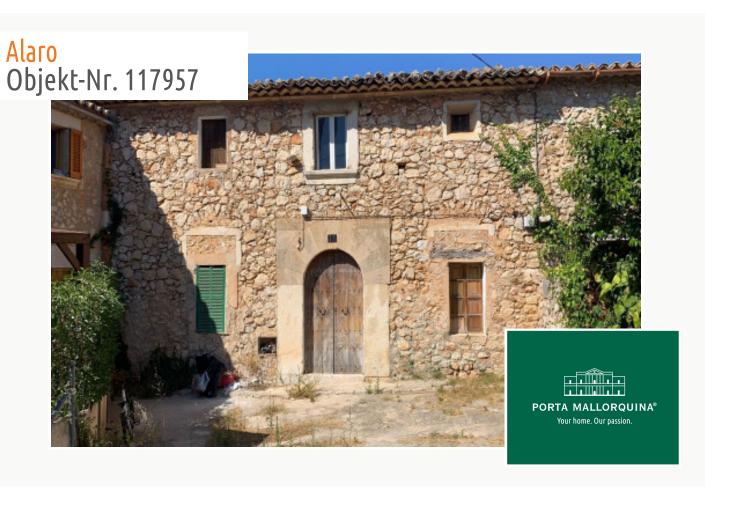

# Town-house with garden and parking in Alaro requiring renovation

living space: 186 m<sup>2</sup> LABEL\_ENERGIEKLA in voorbereiding

Perceel: 269 m<sup>2</sup> SSE:

Slaapkamers: 5
Badkamer: 1

Uitzicht op zee: - **Prijs: € 485.000,-**

#### Objektbeschrijving:

This wonderful village-house is situated in a quiet but central location in Alaro and requires full refurbishment. It has a large, 100 sqm garden and 2 parking spaces in front of the house, and its living space of 220 sqm is spread over 2 levels and includes 4 bedrooms.

The property was built in 1900 and has an original kitchen from that period and a fireplace. The construction substance of the building is very well-preserved and on the land there is a water source.

The garden has an old, established tree population including a lemon, an orange and a fig tree.