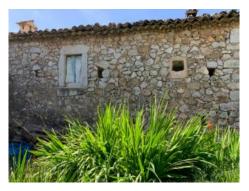

The property was built in 1900 and has an original kitchen from that period and a fireplace. The construction substance of the building is very well-preserved and on the land there is a water source.

The garden has an old, established tree population including a lemon, an orange and a fig tree.