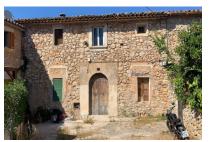

#### Objektbeschrijving:

This wonderful village-house is situated in a quiet but central location in Alaro and requires full refurbishment. It has a large, 100 sqm garden and 2 parking spaces in front of the house, and its living space of 220 sqm is spread over 2 levels and includes 4 bedrooms.

The property was built in 1900 and has an original kitchen from that period and a fireplace. The construction substance of the building is very well-preserved and on the land there is a water source.

The garden has an old, established tree population including a lemon, an orange and a fig tree.