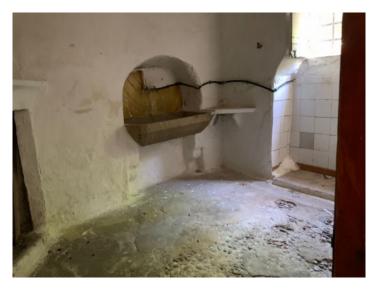

The property was built in 1900 and has an original kitchen from that period and a fireplace. The construction substance of the building is very well-preserved and on the land there is a water source.

The garden has an old, established tree population including a lemon, an orange and a fig tree.