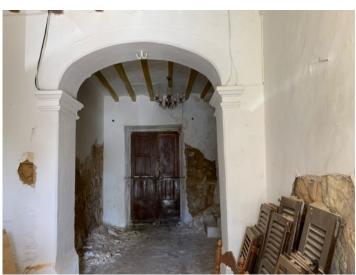

#### Objektbeschrijving:

This wonderful village-house is situated in a quiet but central location in Alaro and requires full refurbishment. It has a large, 100 sqm garden and 2 parking spaces in front of the house, and its living space of 220 sqm is spread over 2 levels and includes 4 bedrooms.

The property was built in 1900 and has an original kitchen from that period and a fireplace. The construction substance of the building is very well-preserved and on the land there is a water source.

The garden has an old, established tree population including a lemon, an orange and a fig tree.