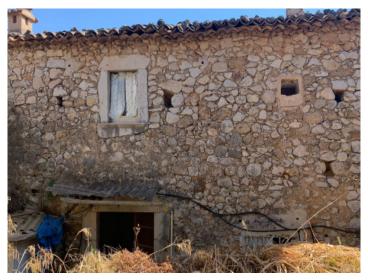

#### Objektbeschrijving:

This wonderful village-house is situated in a quiet but central location in Alaro and requires full refurbishment. It has a large, 100 sqm garden and 2 parking spaces in front of the house, and its living space of 220 sqm is spread over 2 levels and includes 4 bedrooms.

The property was built in 1900 and has an original kitchen from that period and a fireplace. The construction substance of the building is very well-preserved and on the land there is a water source.

The garden has an old, established tree population including a lemon, an orange and a fig tree.