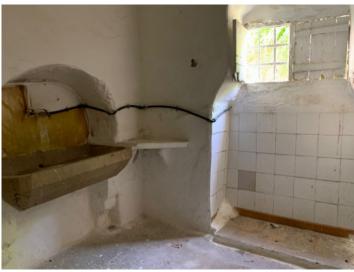

The property was built in 1900 and has an original kitchen from that period and a fireplace. The construction substance of the building is very well-preserved and on the land there is a water source.

The garden has an old, established tree population including a lemon, an orange and a fig tree.