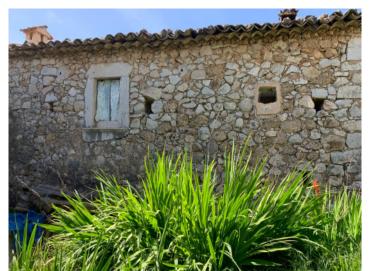

The property was built in 1900 and has an original kitchen from that period and a fireplace. The construction substance of the building is very well-preserved and on the land there is a water source.

The garden has an old, established tree population including a lemon, an orange and a fig tree.