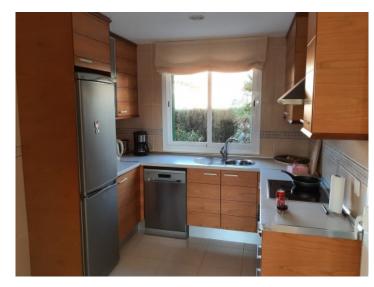

A living space of approx. 156 sqm is spread over 2 levels. On the ground floor is a spacious living/dining area, an open kitchen with adjoining laundry-balcony, a bedroom and a shower-bathroom. A pellet oven assures pleasant temperatures during the colder months.