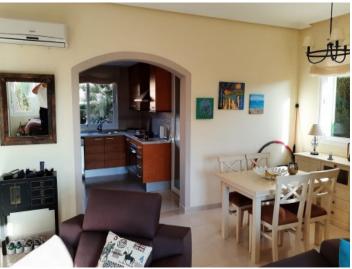

A living space of approx. 156 sqm is spread over 2 levels. On the ground floor is a spacious living/dining area, an open kitchen with adjoining laundry-balcony, a bedroom and a shower-bathroom. A pellet oven assures pleasant temperatures during the colder months.