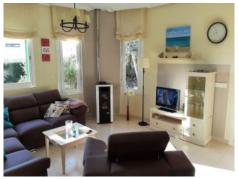

A living space of approx. 156 sqm is spread over 2 levels. On the ground floor is a spacious living/dining area, an open kitchen with adjoining laundry-balcony, a bedroom and a shower-bathroom. A pellet oven assures pleasant temperatures during the colder months.