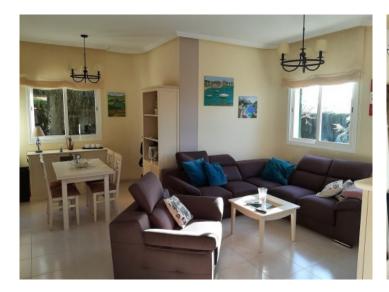

A living space of approx. 156 sqm is spread over 2 levels. On the ground floor is a spacious living/dining area, an open kitchen with adjoining laundry-balcony, a bedroom and a shower-bathroom. A pellet oven assures pleasant temperatures during the colder months.