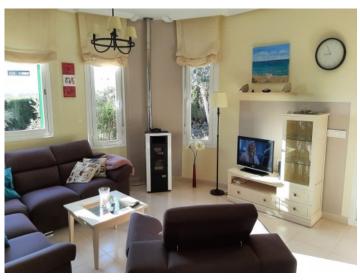

A living space of approx. 156 sqm is spread over 2 levels. On the ground floor is a spacious living/dining area, an open kitchen with adjoining laundry-balcony, a bedroom and a shower-bathroom. A pellet oven assures pleasant temperatures during the colder months.