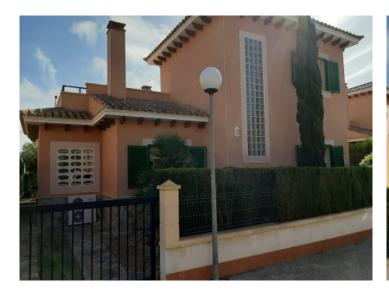

# Beautiful, well-maintained property in a residential complex in Cala Murada

living space: 156 m<sup>2</sup> LABEL\_ENERGIEKLA in voorbereiding

Perceel: 277 m<sup>2</sup> SSE:

Slaapkamers: 2

Badkamer: 2

Uitzicht op zee: - **Prijs: € 435.000,-**

#### **Objektbeschrijving:**

This delightful property is situated in a quiet residential community in Cala Murada.

The bright, light-flooded house and its lovely garden are well-maintained and in very good condition, with a sunny terrace ideal to enjoy breakfast in the morning. The property is pampered by the sun which shines on both the terrace and the garden all day long.

A living space of approx. 156 sqm is spread over 2 levels. On the ground floor is a spacious living/dining area, an open kitchen with adjoining laundry-balcony, a bedroom and a shower-bathroom. A pellet oven assures pleasant temperatures during the colder months.