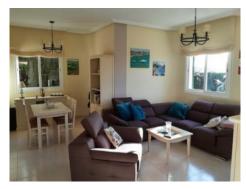

A living space of approx. 156 sqm is spread over 2 levels. On the ground floor is a spacious living/dining area, an open kitchen with adjoining laundry-balcony, a bedroom and a shower-bathroom. A pellet oven assures pleasant temperatures during the colder months.