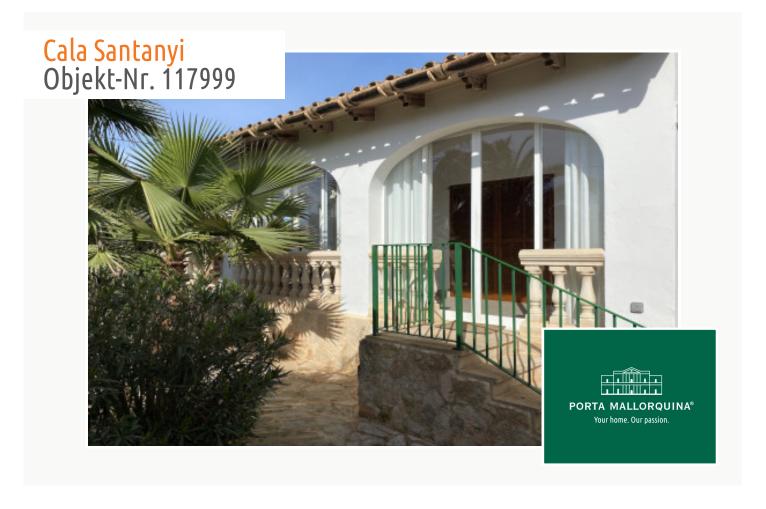

#### Objektbeschrijving:

This enchanting chalet is located in a quiet area of Son Moja, only a short distance from the turquoise-blue bay of Cala Santanyi.

It has a living space of approx. 82 sqm distributed over only one level. An open living/dining area with fireplace provides the perfect place to relax, and from here there is access to a winter-garden, a very pleasant place at all times of the year with beautiful views over the Mediterranean garden. An arch in the dining area connects with the fully equipped kitchen. The chalet also has 2 bedrooms with built-in wardrobes, and a bathroom, and to the rear is a storage room.