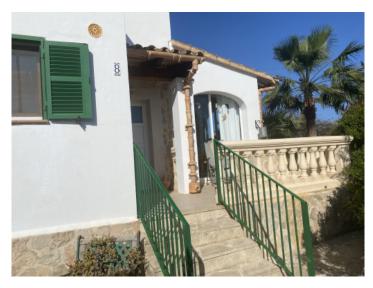

# Charming chalet with garden-oasis in Son Moja

living space: 82 m<sup>2</sup> LABEL\_ENERGIEKLA g

Perceel: 532 m<sup>2</sup> SSE:

Slaapkamers: 2 Badkamer: 1

Uitzicht op zee: - Prijs: € 530.000,-

#### Objektbeschrijving:

This enchanting chalet is located in a quiet area of Son Moja, only a short distance from the turquoise-blue bay of Cala Santanyi.

It has a living space of approx. 82 sqm distributed over only one level. An open living/dining area with fireplace provides the perfect place to relax, and from here there is access to a winter-garden, a very pleasant place at all times of the year with beautiful views over the Mediterranean garden. An arch in the dining area connects with the fully equipped kitchen. The chalet also has 2 bedrooms with built-in wardrobes, and a bathroom, and to the rear is a storage room.