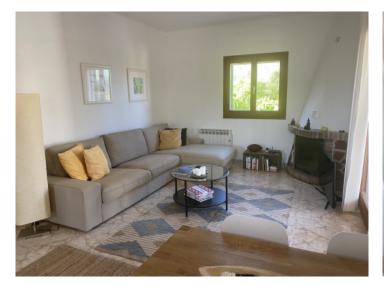

#### Objektbeschrijving:

This enchanting chalet is located in a quiet area of Son Moja, only a short distance from the turquoise-blue bay of Cala Santanyi.

It has a living space of approx. 82 sqm distributed over only one level. An open living/dining area with fireplace provides the perfect place to relax, and from here there is access to a winter-garden, a very pleasant place at all times of the year with beautiful views over the Mediterranean garden. An arch in the dining area connects with the fully equipped kitchen. The chalet also has 2 bedrooms with built-in wardrobes, and a bathroom, and to the rear is a storage room.