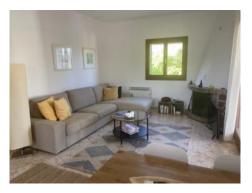

#### Objektbeschrijving:

This enchanting chalet is located in a quiet area of Son Moja, only a short distance from the turquoise-blue bay of Cala Santanyi.

It has a living space of approx. 82 sqm distributed over only one level. An open living/dining area with fireplace provides the perfect place to relax, and from here there is access to a winter-garden, a very pleasant place at all times of the year with beautiful views over the Mediterranean garden. An arch in the dining area connects with the fully equipped kitchen. The chalet also has 2 bedrooms with built-in wardrobes, and a bathroom, and to the rear is a storage room.