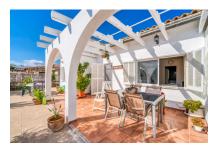

The single-level house stands on a plot of 480 sqm leaving ample space for a pool or a compact garden. Access is via a gate opening to a driveway leading past the garage to the front terrace, with its elegant wooden pergola, and to the main entrance.

The 120 sqm of interior space has been well-maintained and renovated over the previous 3 years and contains a large living/dining room, 2 double bedrooms, a single bedroom, 2 modern shower-bathrooms, a fitted kitchen with pantry, and a storage room. The latter has access to the rear terrace where there is also an outside shower.