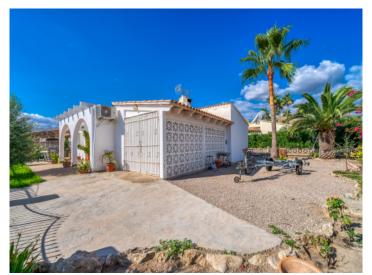

The single-level house stands on a plot of 480 sqm leaving ample space for a pool or a compact garden. Access is via a gate opening to a driveway leading past the garage to the front terrace, with its elegant wooden pergola, and to the main entrance.