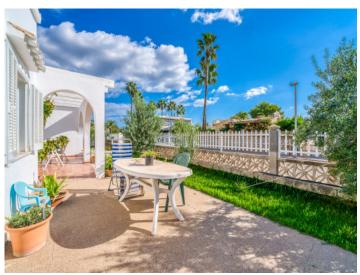

The single-level house stands on a plot of 480 sqm leaving ample space for a pool or a compact garden. Access is via a gate opening to a driveway leading past the garage to the front terrace, with its elegant wooden pergola, and to the main entrance.