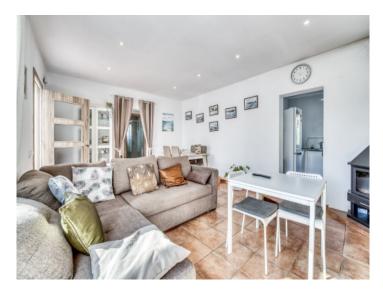

The 120 sqm of interior space has been well-maintained and renovated over the previous 3 years and contains a large living/dining room, 2 double bedrooms, a single bedroom, 2 modern shower-bathrooms, a fitted kitchen with pantry, and a storage room. The latter has access to the rear terrace where there is also an outside shower.

Further features include air conditioning, double-glazed windows, and a fireplace in the living room creating a pleasant ambience in winter.

All water pipes and electricity cables, and the certificate of habitability, were renewed recently.