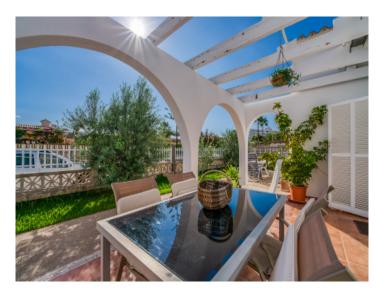

The single-level house stands on a plot of 480 sqm leaving ample space for a pool or a compact garden. Access is via a gate opening to a driveway leading past the garage to the front terrace, with its elegant wooden pergola, and to the main entrance.

Further features include air conditioning, double-glazed windows, and a fireplace in the living room creating a pleasant ambience in winter.

All water pipes and electricity cables, and the certificate of habitability, were renewed recently.