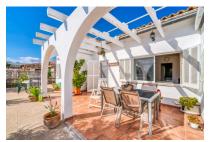

The single-level house stands on a plot of 480 sqm leaving ample space for a pool or a compact garden. Access is via a gate opening to a driveway leading past the garage to the front terrace, with its elegant wooden pergola, and to the main entrance.

The 120 sqm of interior space has been well-maintained and renovated over the previous 3 years and contains a large living/dining room, 2 double bedrooms, a single bedroom, 2 modern shower-bathrooms, a fitted kitchen with pantry, and a storage room. The latter has access to the rear terrace where there is also an outside shower.