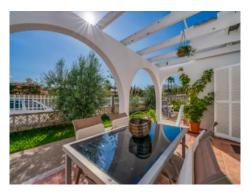

The single-level house stands on a plot of 480 sqm leaving ample space for a pool or a compact garden. Access is via a gate opening to a driveway leading past the garage to the front terrace, with its elegant wooden pergola, and to the main entrance.

Further features include air conditioning, double-glazed windows, and a fireplace in the living room creating a pleasant ambience in winter.

All water pipes and electricity cables, and the certificate of habitability, were renewed recently.