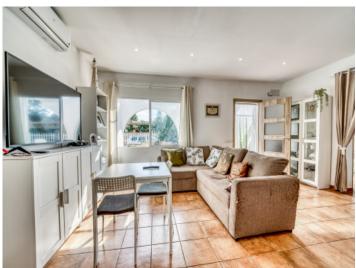

The 120 sqm of interior space has been well-maintained and renovated over the previous 3 years and contains a large living/dining room, 2 double bedrooms, a single bedroom, 2 modern shower-bathrooms, a fitted kitchen with pantry, and a storage room. The latter has access to the rear terrace where there is also an outside shower.

Further features include air conditioning, double-glazed windows, and a fireplace in the living room creating a pleasant ambience in winter.

All water pipes and electricity cables, and the certificate of habitability, were renewed recently.