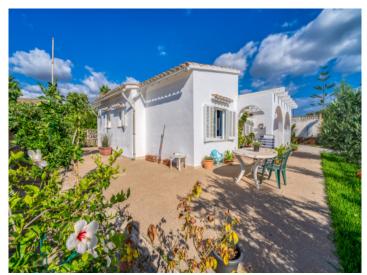

The single-level house stands on a plot of 480 sqm leaving ample space for a pool or a compact garden. Access is via a gate opening to a driveway leading past the garage to the front terrace, with its elegant wooden pergola, and to the main entrance.

The 120 sqm of interior space has been well-maintained and renovated over the previous 3 years and contains a large living/dining room, 2 double bedrooms, a single bedroom, 2 modern shower-bathrooms, a fitted kitchen with pantry, and a storage room. The latter has access to the rear terrace where there is also an outside shower.