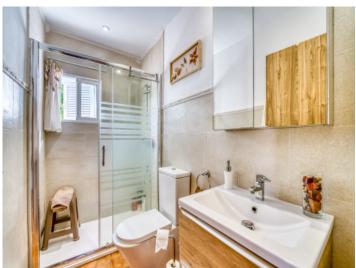

The 120 sqm of interior space has been well-maintained and renovated over the previous 3 years and contains a large living/dining room, 2 double bedrooms, a single bedroom, 2 modern shower-bathrooms, a fitted kitchen with pantry, and a storage room. The latter has access to the rear terrace where there is also an outside shower.