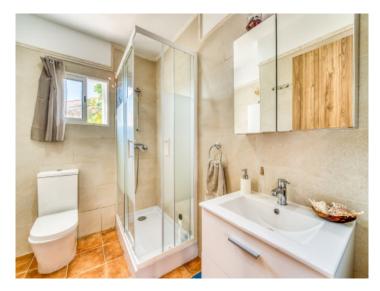

The 120 sqm of interior space has been well-maintained and renovated over the previous 3 years and contains a large living/dining room, 2 double bedrooms, a single bedroom, 2 modern shower-bathrooms, a fitted kitchen with pantry, and a storage room. The latter has access to the rear terrace where there is also an outside shower.