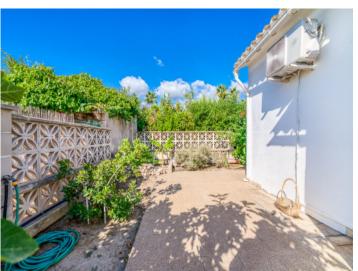

The 120 sqm of interior space has been well-maintained and renovated over the previous 3 years and contains a large living/dining room, 2 double bedrooms, a single bedroom, 2 modern shower-bathrooms, a fitted kitchen with pantry, and a storage room. The latter has access to the rear terrace where there is also an outside shower.