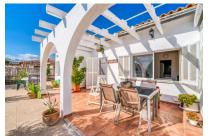

The single-level house stands on a plot of 480 sqm leaving ample space for a pool or a compact garden. Access is via a gate opening to a driveway leading past the garage to the front terrace, with its elegant wooden pergola, and to the main entrance.

The 120 sqm of interior space has been well-maintained and renovated over the previous 3 years and contains a large living/dining room, 2 double bedrooms, a single bedroom, 2 modern shower-bathrooms, a fitted kitchen with pantry, and a storage room. The latter has access to the rear terrace where there is also an outside shower.