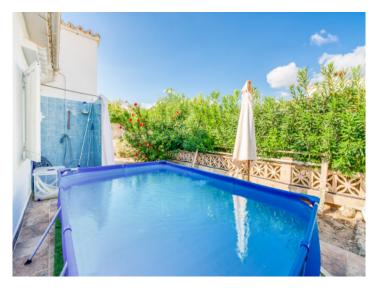

The single-level house stands on a plot of 480 sqm leaving ample space for a pool or a compact garden. Access is via a gate opening to a driveway leading past the garage to the front terrace, with its elegant wooden pergola, and to the main entrance.

The 120 sqm of interior space has been well-maintained and renovated over the previous 3 years and contains a large living/dining room, 2 double bedrooms, a single bedroom, 2 modern shower-bathrooms, a fitted kitchen with pantry, and a storage room. The latter has access to the rear terrace where there is also an outside shower.