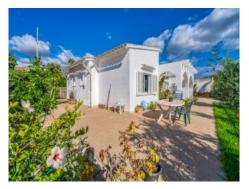

The single-level house stands on a plot of 480 sqm leaving ample space for a pool or a compact garden. Access is via a gate opening to a driveway leading past the garage to the front terrace, with its elegant wooden pergola, and to the main entrance.

The 120 sqm of interior space has been well-maintained and renovated over the previous 3 years and contains a large living/dining room, 2 double bedrooms, a single bedroom, 2 modern shower-bathrooms, a fitted kitchen with pantry, and a storage room. The latter has access to the rear terrace where there is also an outside shower.