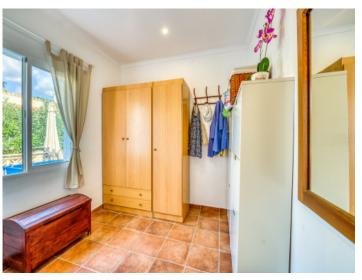

The 120 sqm of interior space has been well-maintained and renovated over the previous 3 years and contains a large living/dining room, 2 double bedrooms, a single bedroom, 2 modern shower-bathrooms, a fitted kitchen with pantry, and a storage room. The latter has access to the rear terrace where there is also an outside shower.