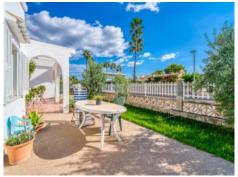

The single-level house stands on a plot of 480 sqm leaving ample space for a pool or a compact garden. Access is via a gate opening to a driveway leading past the garage to the front terrace, with its elegant wooden pergola, and to the main entrance.

The 120 sqm of interior space has been well-maintained and renovated over the previous 3 years and contains a large living/dining room, 2 double bedrooms, a single bedroom, 2 modern shower-bathrooms, a fitted kitchen with pantry, and a storage room. The latter has access to the rear terrace where there is also an outside shower.