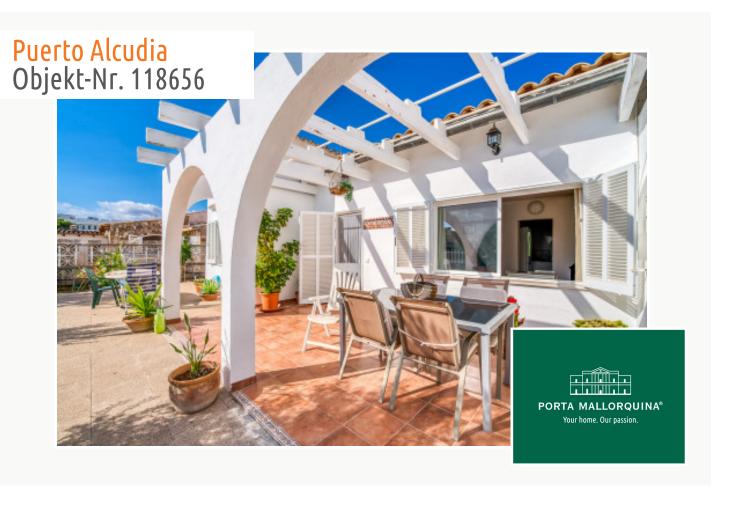

The single-level house stands on a plot of 480 sqm leaving ample space for a pool or a compact garden. Access is via a gate opening to a driveway leading past the garage to the front terrace, with its elegant wooden pergola, and to the main entrance.

Further features include air conditioning, double-glazed windows, and a fireplace in the living room creating a pleasant ambience in winter.

All water pipes and electricity cables, and the certificate of habitability, were renewed recently.