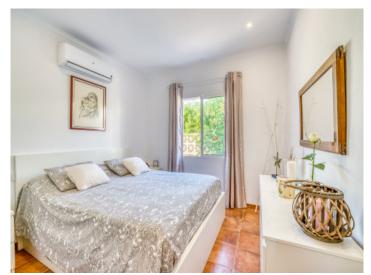

The 120 sqm of interior space has been well-maintained and renovated over the previous 3 years and contains a large living/dining room, 2 double bedrooms, a single bedroom, 2 modern shower-bathrooms, a fitted kitchen with pantry, and a storage room. The latter has access to the rear terrace where there is also an outside shower.

Further features include air conditioning, double-glazed windows, and a fireplace in the living room creating a pleasant ambience in winter.

All water pipes and electricity cables, and the certificate of habitability, were renewed recently.