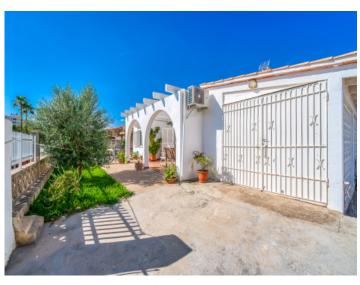

The single-level house stands on a plot of 480 sqm leaving ample space for a pool or a compact garden. Access is via a gate opening to a driveway leading past the garage to the front terrace, with its elegant wooden pergola, and to the main entrance.