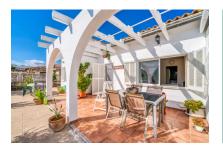

The single-level house stands on a plot of 480 sqm leaving ample space for a pool or a compact garden. Access is via a gate opening to a driveway leading past the garage to the front terrace, with its elegant wooden pergola, and to the main entrance.

The 120 sqm of interior space has been well-maintained and renovated over the previous 3 years and contains a large living/dining room, 2 double bedrooms, a single bedroom, 2 modern shower-bathrooms, a fitted kitchen with pantry, and a storage room. The latter has access to the rear terrace where there is also an outside shower.