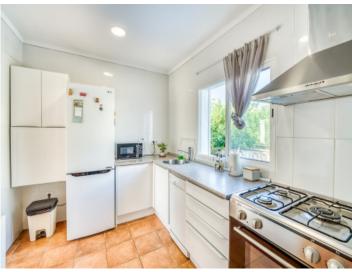

The 120 sqm of interior space has been well-maintained and renovated over the previous 3 years and contains a large living/dining room, 2 double bedrooms, a single bedroom, 2 modern shower-bathrooms, a fitted kitchen with pantry, and a storage room. The latter has access to the rear terrace where there is also an outside shower.

Further features include air conditioning, double-glazed windows, and a fireplace in the living room creating a pleasant ambience in winter.

All water pipes and electricity cables, and the certificate of habitability, were renewed recently.